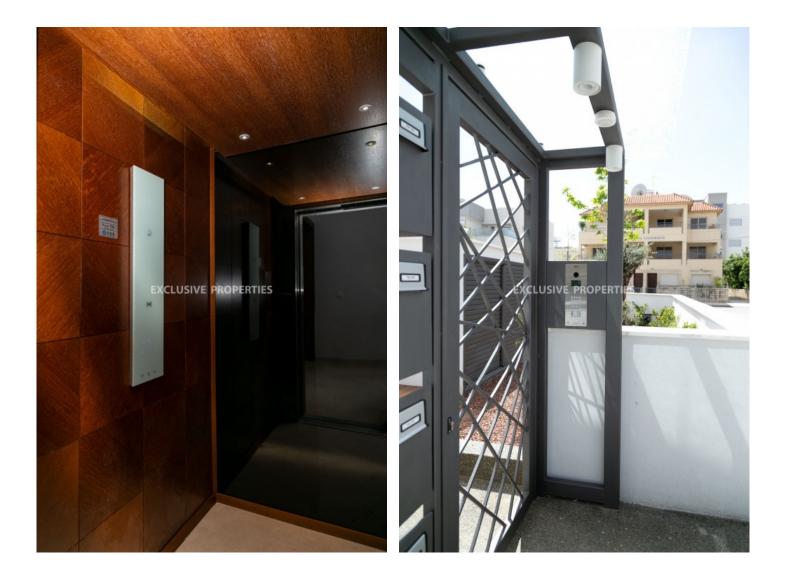

### Interior

 Double Glazed Windows | Electric Gates | Elevator | Furnished | Fully Fitted Kitchen | Monitored Gate Access |

 Marble Floor | Open Plan Kitchen | Storage Room | Solar Panels For Hot Water | Swimming Pool |