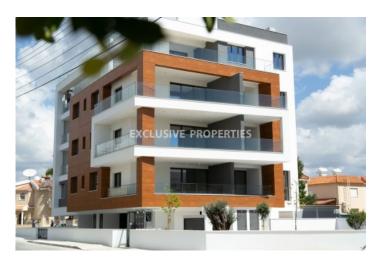

## Apartment in Germasogeia (close to the beach) LIM02894

Germasogeia, Limassol, Cyprus

Modern two bedroom apartment located in a new gated complex, situated in the centre of tourist area of Limassol, Potamos Germasogeia, just 500 meters from the beach and walking distance to all the amenities. Total area is 115 sq. m, covered area - 91 sq. m and covered veranda - 23 sq. m. Apartment consists of open plan kitchen connected with living and dining area, 2 bedrooms (one bedroom en-suite with shower) and 2 bathroom. It's fully furnished and equipped with solar panels for hot water (Daikin), VRV air-conditioning system (Daikin), water under floor heating, wooden floors (in kitchen, living area and bedrooms), natural marble floors and walls in bathrooms, double glazed windows, video intercom and armoured front door. Also, complex can offer a covered parking, common swimming pool, gardens and private store room.