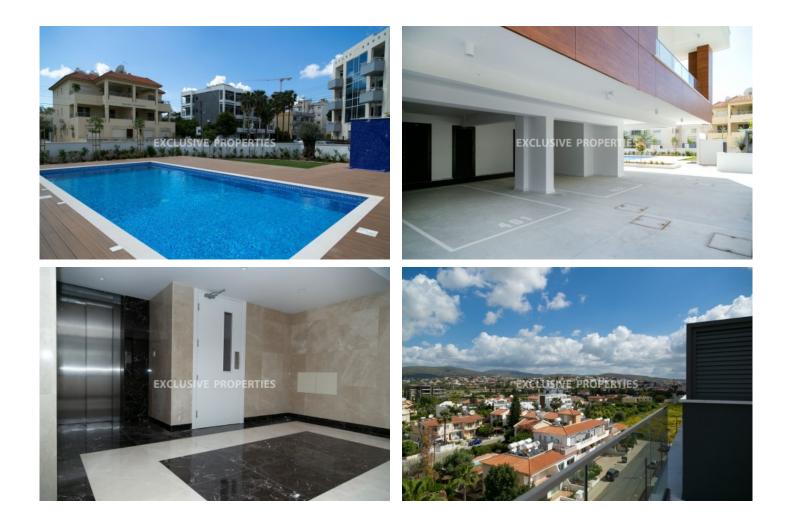

## Apartment in Germasogeia (close to the beach) LIM02894

Germasogeia, Limassol, Cyprus

Modern two bedroom apartment located in a new gated complex, situated in the centre of tourist area of Limassol, Potamos Germasogeia, just 500 meters from the beach and walking distance to all the amenities. Total area is 115 sq. m, covered area - 91 sq. m and covered veranda - 23 sq. m. Apartment consists of open plan kitchen connected with living and dining area, 2 bedrooms (one bedroom en-suite with shower) and 2 bathroom. It's fully furnished and equipped with solar panels for hot water (Daikin), VRV air-conditioning system (Daikin), water under floor heating, wooden floors (in kitchen, living area and bedrooms), natural marble floors and walls in bathrooms, double glazed windows, video intercom and armoured front door. Also, complex can offer a covered parking, common swimming pool, gardens and private store room.

# **Apartment Details**

Bedrooms: 2 | Bathrooms: 2 | Distance to Sea: < 0.5km | Covered Area (sq.m): 91 sq. m |

Covered Veranda (sq.m): 23 sq. m

Fully Fitted Kitchen | Swimming Pool | Covered Parking | Garden

### Exterior

| -      |          |      |         |         |        |
|--------|----------|------|---------|---------|--------|
| Common | Swimming | Pool | Covered | Parking | Garden |

### Interior

 Double Glazed Windows | Electric Gates | Elevator | Furnished | Fully Fitted Kitchen | Monitored Gate Access |

 Marble Floor | Open Plan Kitchen | Storage Room | Solar Panels For Hot Water | Swimming Pool |