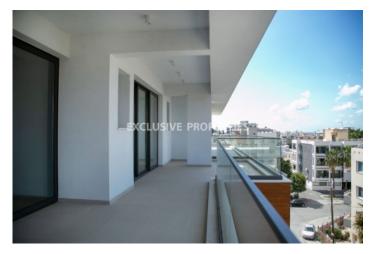

## Apartment in Germasogeia (close to the beach) LIM02894

Germasogeia, Limassol, Cyprus

Modern two bedroom apartment located in a new gated complex, situated in the centre of tourist area of Limassol, Potamos Germasogeia, just 500 meters from the beach and walking distance to all the amenities. Total area is 115 sq. m, covered area - 91 sq. m and covered veranda - 23 sq. m. Apartment consists of open plan kitchen connected with living and dining area, 2 bedrooms (one bedroom en-suite with shower) and 2 bathroom. It's fully furnished and equipped with solar panels for hot water (Daikin), VRV air-conditioning system (Daikin), water under floor heating, wooden floors (in kitchen, living area and bedrooms), natural marble floors and walls in bathrooms, double glazed windows, video intercom and armoured front door. Also, complex can offer a covered parking, common swimming pool, gardens and private store room.

# **Apartment Details**

Bedrooms: 2 | Bathrooms: 2 | Distance to Sea: < 0.5km | Covered Area (sq.m): 91 sq. m |

Covered Veranda (sq.m): 23 sq. m

Fully Fitted Kitchen | Swimming Pool | Covered Parking | Garden