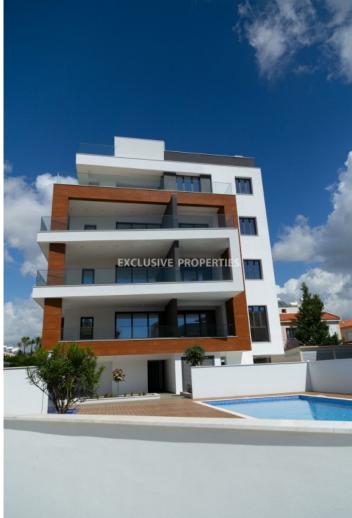

## Apartment in Germasogeia (close to the beach) LIM02894

Germasogeia, Limassol, Cyprus

Modern two bedroom apartment located in a new gated complex, situated in the centre of tourist area of Limassol, Potamos Germasogeia, just 500 meters from the beach and walking distance to all the amenities. Total area is 115 sq. m, covered area - 91 sq. m and covered veranda - 23 sq. m. Apartment consists of open plan kitchen connected with living and dining area, 2 bedrooms (one bedroom en-suite with shower) and 2 bathroom. It's fully furnished and equipped with solar panels for hot water (Daikin), VRV air-conditioning system (Daikin), water under floor heating, wooden floors (in kitchen, living area and bedrooms), natural marble floors and walls in bathrooms, double glazed windows, video intercom and armoured front door. Also, complex can offer a covered parking, common swimming pool, gardens and private store room.

### Exterior

| -      |          |      |         |         |        |
|--------|----------|------|---------|---------|--------|
| Common | Swimming | Pool | Covered | Parking | Garden |