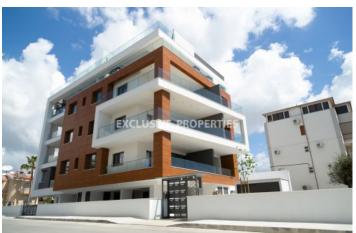

## Apartment in Germasogeia (close to the beach) LIM02894

Germasogeia, Limassol, Cyprus

Modern two bedroom apartment located in a new gated complex, situated in the centre of tourist area of Limassol, Potamos Germasogeia, just 500 meters from the beach and walking distance to all the amenities. Total area is 115 sq. m, covered area - 91 sq. m and covered veranda - 23 sq. m. Apartment consists of open plan kitchen connected with living and dining area, 2 bedrooms (one bedroom en-suite with shower) and 2 bathroom. It's fully furnished and equipped with solar panels for hot water (Daikin), VRV air-conditioning system (Daikin), water under floor heating, wooden floors (in kitchen, living area and bedrooms), natural marble floors and walls in bathrooms, double glazed windows, video intercom and armoured front door. Also, complex can offer a covered parking, common swimming pool, gardens and private store room.