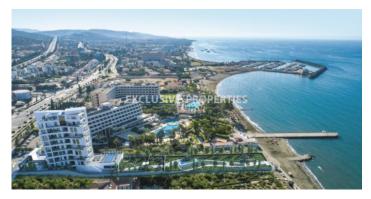

## Apartment in Pareklissia (close to the beach) LIM05426

Pareklissia, Limassol, Cyprus

A four-bedroom apartment, located at the beachfront of Pareklissia, walking distance to all amenities and private access to the beach. The apartment has an open plan kitchen connected with dining and living areas, a guest toilet, laundry room, three bedrooms (master bedroom has an en suite shower), the main bathroom, and a utility room that can be used for the staff room.

## **Apartment Details**

Bedrooms: 4 | Bathrooms: 2 | Distance to Sea: < 0.5km | Covered Area (sq.m): 175,5 |

Covered Veranda (sq.m): 90 | V.A.T: Not Included | Energy Efficiency: Category A

Garden | Under Ground Parking | Sea View | Air Condition | Balcony

#### **Views**

Sea View | Pool View