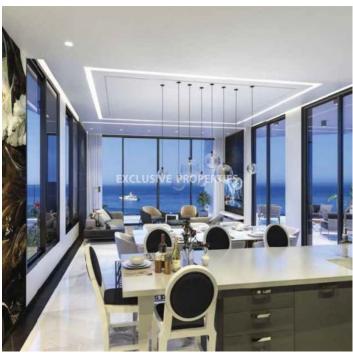

## Apartment in Pareklissia (close to the beach) LIM05426

Pareklissia, Limassol, Cyprus

A four-bedroom apartment, located at the beachfront of Pareklissia, walking distance to all amenities and private access to the beach. The apartment has an open plan kitchen connected with dining and living areas, a guest toilet, laundry room, three bedrooms (master bedroom has an en suite shower), the main bathroom, and a utility room that can be used for the staff room.

#### **Views**

Sea View | Pool View