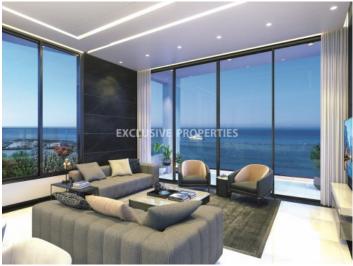

## Apartment in Pareklissia (close to the beach) LIM05426

Pareklissia, Limassol, Cyprus

A four-bedroom apartment, located at the beachfront of Pareklissia, walking distance to all amenities and private access to the beach. The apartment has an open plan kitchen connected with dining and living areas, a guest toilet, laundry room, three bedrooms (master bedroom has an en suite shower), the main bathroom, and a utility room that can be used for the staff room.

#### **Views**

Sea View | Pool View