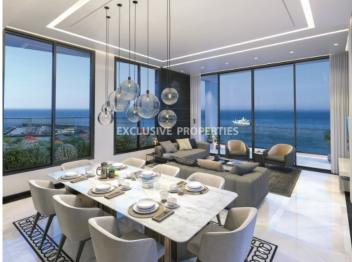

## Apartment in Pareklissia (close to the beach) LIM05426

Pareklissia, Limassol, Cyprus

A four-bedroom apartment, located at the beachfront of Pareklissia, walking distance to all amenities and private access to the beach. The apartment has an open plan kitchen connected with dining and living areas, a guest toilet, laundry room, three bedrooms (master bedroom has an en suite shower), the main bathroom, and a utility room that can be used for the staff room.

#### **Views**

Sea View | Pool View