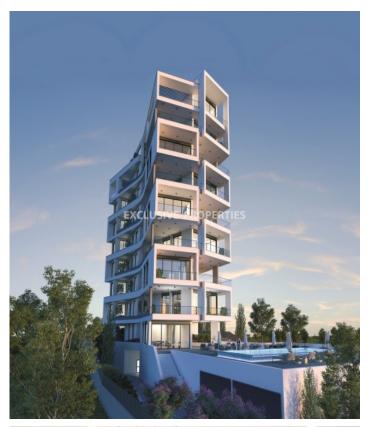

## Apartment in Pareklissia (close to the beach) LIM05426

Pareklissia, Limassol, Cyprus

A four-bedroom apartment, located at the beachfront of Pareklissia, walking distance to all amenities and private access to the beach. The apartment has an open plan kitchen connected with dining and living areas, a guest toilet, laundry room, three bedrooms (master bedroom has an en suite shower), the main bathroom, and a utility room that can be used for the staff room.

## **Apartment Details**

Bedrooms: 4 | Bathrooms: 2 | Distance to Sea: < 0.5km | Covered Area (sq.m): 175,5 |

Covered Veranda (sq.m): 90 | V.A.T: Not Included | Energy Efficiency: Category A

Garden | Under Ground Parking | Sea View | Air Condition | Balcony