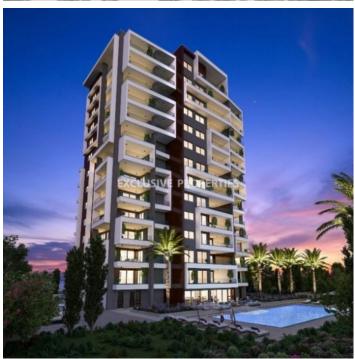

## Apartment in Germasogia LIM06645

Germasogeia, Limassol, Cyprus

Three-bedroom apartment Tourist area in Germasogeia area 300m away from the beach and all amenities. The covered area of the apartment is 145 sq.m and covered veranda is 45 sq.m, total covered area is 190 sq.m. The apartment consists of an open plan kitchen connected with a dining room and living room. There are three bedrooms with one ensuite master bedroom. In addition, there is a common family bathroom and a guest WC as well. The apartment has a large, covered veranda and the construction has a common swimming pool with a sundeck and covered parking.

## **Apartment Details**

Bedrooms: 3 | Bathrooms: 3 | Covered Area (sq.m): 145 sq.m | Covered Veranda (sq.m): 45 sq.m |

Total area (sq.m): 190 sq.m | Energy Efficiency: Category N/A

Covered Parking | Gated Entrance | Under Ground Parking | Balcony | Mountain View | Sea View

#### **Exterior**

Common Swimming Pool | Covered Parking | Gated Entrance | Under Ground Parking