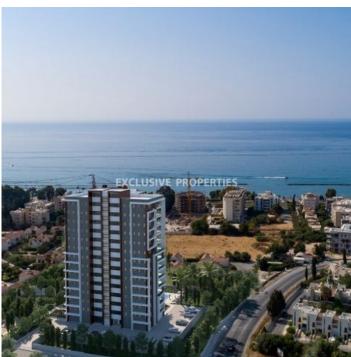

## Apartment in Germasogia LIM06645

Germasogeia, Limassol, Cyprus

Three-bedroom apartment Tourist area in Germasogeia area 300m away from the beach and all amenities. The covered area of the apartment is 145 sq.m and covered veranda is 45 sq.m, total covered area is 190 sq.m. The apartment consists of an open plan kitchen connected with a dining room and living room. There are three bedrooms with one ensuite master bedroom. In addition, there is a common family bathroom and a guest WC as well. The apartment has a large, covered veranda and the construction has a common swimming pool with a sundeck and covered parking.

## **Apartment Details**

Bedrooms: 3 | Bathrooms: 3 | Covered Area (sq.m): 145 sq.m | Covered Veranda (sq.m): 45 sq.m |

Total area (sq.m): 190 sq.m | Energy Efficiency: Category N/A

Covered Parking | Gated Entrance | Under Ground Parking | Balcony | Mountain View | Sea View

#### **Views**

City View | Mountain View | Sea View