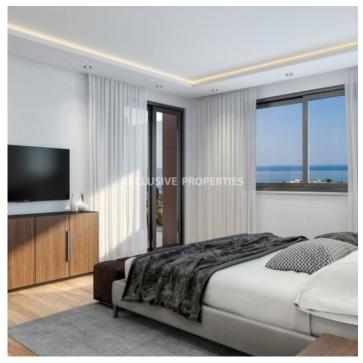

## Apartment in Germasogia LIM06645

Germasogeia, Limassol, Cyprus

Three-bedroom apartment Tourist area in Germasogeia area 300m away from the beach and all amenities. The covered area of the apartment is 145 sq.m and covered veranda is 45 sq.m, total covered area is 190 sq.m. The apartment consists of an open plan kitchen connected with a dining room and living room. There are three bedrooms with one ensuite master bedroom. In addition, there is a common family bathroom and a guest WC as well. The apartment has a large, covered veranda and the construction has a common swimming pool with a sundeck and covered parking.

## **Apartment Details**

Bedrooms: 3 | Bathrooms: 3 | Covered Area (sq.m): 145 sq.m | Covered Veranda (sq.m): 45 sq.m |

Total area (sq.m): 190 sq.m | Energy Efficiency: Category N/A

Covered Parking | Gated Entrance | Under Ground Parking | Balcony | Mountain View | Sea View