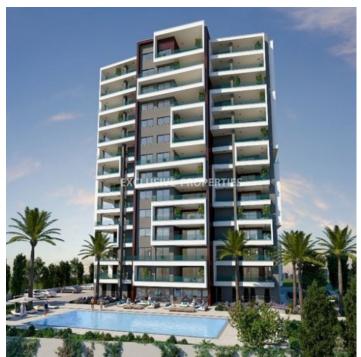

## Apartment in Germasogia LIM06645

Germasogeia, Limassol, Cyprus

Three-bedroom apartment Tourist area in Germasogeia area 300m away from the beach and all amenities. The covered area of the apartment is 145 sq.m and covered veranda is 45 sq.m, total covered area is 190 sq.m. The apartment consists of an open plan kitchen connected with a dining room and living room. There are three bedrooms with one ensuite master bedroom. In addition, there is a common family bathroom and a guest WC as well. The apartment has a large, covered veranda and the construction has a common swimming pool with a sundeck and covered parking.

## **Apartment Details**

Bedrooms: 3 | Bathrooms: 3 | Covered Area (sq.m): 145 sq.m | Covered Veranda (sq.m): 45 sq.m |

Total area (sq.m): 190 sq.m | Energy Efficiency: Category N/A

Covered Parking | Gated Entrance | Under Ground Parking | Balcony | Mountain View | Sea View

#### **Exterior**

Common Swimming Pool | Covered Parking | Gated Entrance | Under Ground Parking