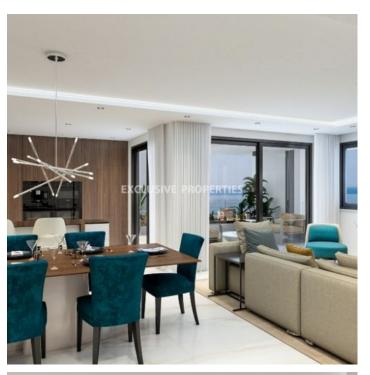

## Apartment in Germasogia LIM06645

Germasogeia, Limassol, Cyprus

Three-bedroom apartment Tourist area in Germasogeia area 300m away from the beach and all amenities. The covered area of the apartment is 145 sq.m and covered veranda is 45 sq.m, total covered area is 190 sq.m. The apartment consists of an open plan kitchen connected with a dining room and living room. There are three bedrooms with one ensuite master bedroom. In addition, there is a common family bathroom and a guest WC as well. The apartment has a large, covered veranda and the construction has a common swimming pool with a sundeck and covered parking.

#### **Interior**

```
Balcony | Elevator | Guest Wc | Open Plan Kitchen | Playground | Unfurnished
```