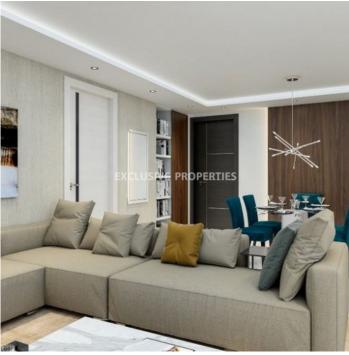

## Apartment in Germasogia LIM06645

Germasogeia, Limassol, Cyprus

Three-bedroom apartment Tourist area in Germasogeia area 300m away from the beach and all amenities. The covered area of the apartment is 145 sq.m and covered veranda is 45 sq.m, total covered area is 190 sq.m. The apartment consists of an open plan kitchen connected with a dining room and living room. There are three bedrooms with one ensuite master bedroom. In addition, there is a common family bathroom and a guest WC as well. The apartment has a large, covered veranda and the construction has a common swimming pool with a sundeck and covered parking.

#### **Interior**

```
Balcony | Elevator | Guest Wc | Open Plan Kitchen | Playground | Unfurnished
```