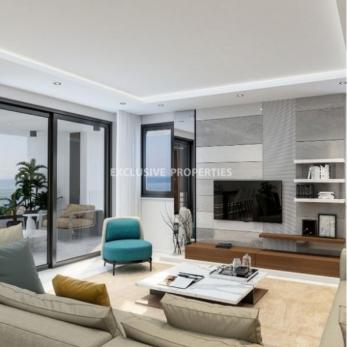

## Apartment in Germasogia LIM06645

Germasogeia, Limassol, Cyprus

Three-bedroom apartment Tourist area in Germasogeia area 300m away from the beach and all amenities. The covered area of the apartment is 145 sq.m and covered veranda is 45 sq.m, total covered area is 190 sq.m. The apartment consists of an open plan kitchen connected with a dining room and living room. There are three bedrooms with one ensuite master bedroom. In addition, there is a common family bathroom and a guest WC as well. The apartment has a large, covered veranda and the construction has a common swimming pool with a sundeck and covered parking.

#### **Views**

City View | Mountain View | Sea View