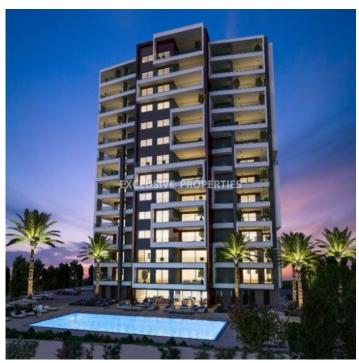

## Apartment in Germasogia LIM06645

Germasogeia, Limassol, Cyprus

Three-bedroom apartment Tourist area in Germasogeia area 300m away from the beach and all amenities. The covered area of the apartment is 145 sq.m and covered veranda is 45 sq.m, total covered area is 190 sq.m. The apartment consists of an open plan kitchen connected with a dining room and living room. There are three bedrooms with one ensuite master bedroom. In addition, there is a common family bathroom and a guest WC as well. The apartment has a large, covered veranda and the construction has a common swimming pool with a sundeck and covered parking.

## **Apartment Details**

Bedrooms: 3 | Bathrooms: 3 | Covered Area (sq.m): 145 sq.m | Covered Veranda (sq.m): 45 sq.m |

Total area (sq.m): 190 sq.m | Energy Efficiency: Category N/A

Covered Parking | Gated Entrance | Under Ground Parking | Balcony | Mountain View | Sea View

#### **Exterior**

Common Swimming Pool | Covered Parking | Gated Entrance | Under Ground Parking