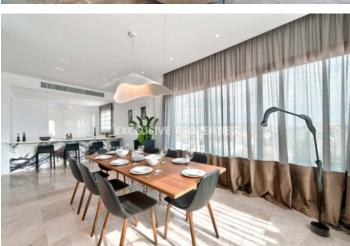

### Apartment in Germasogeia LIM07112

Germasogeia, Limassol, Cyprus

Luxury and modern four bedroom penthouse located in Germasogeia area with perfect city view within walking distance to all amenities. The total covered area is 309 sq. m and the covered veranda is 152 sq. m. The apartment consist of an open-plan kitchen connected the living and dining room area, four bedroom, (master bedroom is ensuite), guest WC, and covered veranda. The complex offers outdoor swimming pool, fully equipped gym, and secured covered parking. There is laminate parquet in each room, ceramic tiles in bathroom and toilets, aluminium window frames with double-glazing, quality entrance, provisions for split air conditioning in al rooms, high quality kitchen cabinets and wardrobes, private swimming pool, and private roof terrace.

#### Interior

Air Condition Provision | Balcony | Double Glazed Windows | Elevator | Guest Wc | Gym | Open Plan Kitchen | Parquet Floor | Wood Floors | Water Pressure System