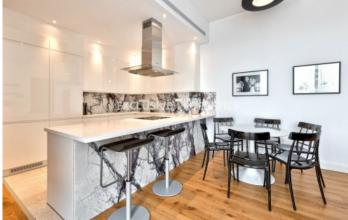

### Apartment in Germasogeia LIM07112

Germasogeia, Limassol, Cyprus

Luxury and modern four bedroom penthouse located in Germasogeia area with perfect city view within walking distance to all amenities. The total covered area is 309 sq. m and the covered veranda is 152 sq. m. The apartment consist of an open-plan kitchen connected the living and dining room area, four bedroom, (master bedroom is ensuite), guest WC, and covered veranda. The complex offers outdoor swimming pool, fully equipped gym, and secured covered parking. There is laminate parquet in each room, ceramic tiles in bathroom and toilets, aluminium window frames with double-glazing, quality entrance, provisions for split air conditioning in al rooms, high quality kitchen cabinets and wardrobes, private swimming pool, and private roof terrace.

#### Interior

Air Condition Provision | Balcony | Double Glazed Windows | Elevator | Guest Wc | Gym | Open Plan Kitchen | Parquet Floor | Wood Floors | Water Pressure System