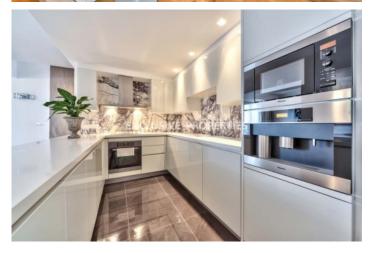

### Apartment in Germasogeia LIM07112

Germasogeia, Limassol, Cyprus

Luxury and modern four bedroom penthouse located in Germasogeia area with perfect city view within walking distance to all amenities. The total covered area is 309 sq. m and the covered veranda is 152 sq. m. The apartment consist of an open-plan kitchen connected the living and dining room area, four bedroom, (master bedroom is ensuite), guest WC, and covered veranda. The complex offers outdoor swimming pool, fully equipped gym, and secured covered parking. There is laminate parquet in each room, ceramic tiles in bathroom and toilets, aluminium window frames with double-glazing, quality entrance, provisions for split air conditioning in al rooms, high quality kitchen cabinets and wardrobes, private swimming pool, and private roof terrace.

#### Interior

Air Condition Provision | Balcony | Double Glazed Windows | Elevator | Guest Wc | Gym | Open Plan Kitchen | Parquet Floor | Wood Floors | Water Pressure System