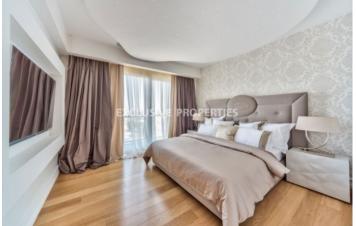

### Apartment in Germasogeia LIM07112

Germasogeia, Limassol, Cyprus

Luxury and modern four bedroom penthouse located in Germasogeia area with perfect city view within walking distance to all amenities. The total covered area is 309 sq. m and the covered veranda is 152 sq. m. The apartment consist of an open-plan kitchen connected the living and dining room area, four bedroom, (master bedroom is ensuite), guest WC, and covered veranda. The complex offers outdoor swimming pool, fully equipped gym, and secured covered parking. There is laminate parquet in each room, ceramic tiles in bathroom and toilets, aluminium window frames with double-glazing, quality entrance, provisions for split air conditioning in al rooms, high quality kitchen cabinets and wardrobes, private swimming pool, and private roof terrace.

#### Interior

Air Condition Provision | Balcony | Double Glazed Windows | Elevator | Guest Wc | Gym | Open Plan Kitchen | Parquet Floor | Wood Floors | Water Pressure System