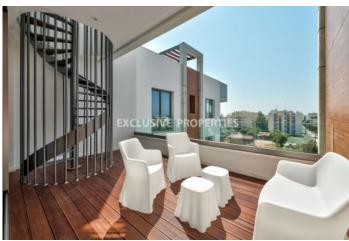

### Apartment in Germasogeia LIM07112

Germasogeia, Limassol, Cyprus

Luxury and modern four bedroom penthouse located in Germasogeia area with perfect city view within walking distance to all amenities. The total covered area is 309 sq. m and the covered veranda is 152 sq. m. The apartment consist of an open-plan kitchen connected the living and dining room area, four bedroom, (master bedroom is ensuite), guest WC, and covered veranda. The complex offers outdoor swimming pool, fully equipped gym, and secured covered parking. There is laminate parquet in each room, ceramic tiles in bathroom and toilets, aluminium window frames with double-glazing, quality entrance, provisions for split air conditioning in al rooms, high quality kitchen cabinets and wardrobes, private swimming pool, and private roof terrace.