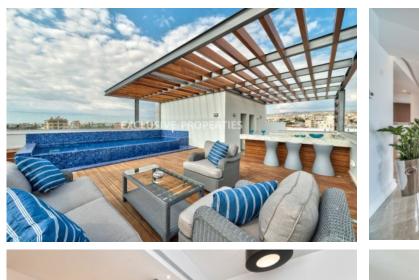

### Apartment in Germasogeia LIM07112

Germasogeia, Limassol, Cyprus

Luxury and modern four bedroom penthouse located in Germasogeia area with perfect city view within walking distance to all amenities. The total covered area is 309 sq. m and the covered veranda is 152 sq. m. The apartment consist of an open-plan kitchen connected the living and dining room area, four bedroom, (master bedroom is ensuite), guest WC, and covered veranda. The complex offers outdoor swimming pool, fully equipped gym, and secured covered parking. There is laminate parquet in each room, ceramic tiles in bathroom and toilets, aluminium window frames with double-glazing, quality entrance, provisions for split air conditioning in al rooms, high quality kitchen cabinets and wardrobes, private swimming pool, and private roof terrace.

#### Exterior

Common Swimming Pool | Covered Parking | Gated Entrance

#### Views

City View | Panoramic view