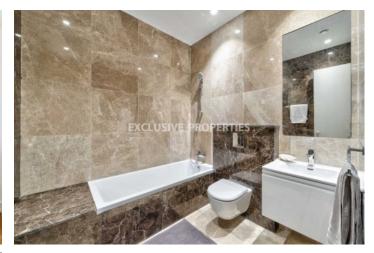

### Apartment in Germasogeia LIM07112

Germasogeia, Limassol, Cyprus

Luxury and modern four bedroom penthouse located in Germasogeia area with perfect city view within walking distance to all amenities. The total covered area is 309 sq. m and the covered veranda is 152 sq. m. The apartment consist of an open-plan kitchen connected the living and dining room area, four bedroom, (master bedroom is ensuite), guest WC, and covered veranda. The complex offers outdoor swimming pool, fully equipped gym, and secured covered parking. There is laminate parquet in each room, ceramic tiles in bathroom and toilets, aluminium window frames with double-glazing, quality entrance, provisions for split air conditioning in al rooms, high quality kitchen cabinets and wardrobes, private swimming pool, and private roof terrace.

### General

| V.A.T: Included   Common Expenses: Included                 |  |
|-------------------------------------------------------------|--|
| Condition: New   Delivery Status: Completed   Bedrooms: 4   |  |
| Bathrooms: 4   En-Suite Bathrooms: 1                        |  |
| Total area (sq.m): 309 sq.m   Covered Area (sq.m): 309 sq.m |  |
| Covered Veranda (sq.m): 152 sq.m                            |  |
| Distance to Sea: < 0.5km   Title Deeds: Yes                 |  |
| Energy Efficiency: Category N/A                             |  |