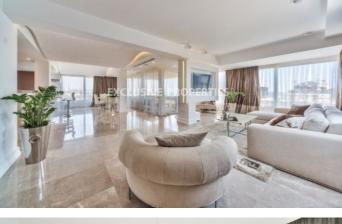

### Apartment in Germasogeia LIM07112

Germasogeia, Limassol, Cyprus

Luxury and modern four bedroom penthouse located in Germasogeia area with perfect city view within walking distance to all amenities. The total covered area is 309 sq. m and the covered veranda is 152 sq. m. The apartment consist of an open-plan kitchen connected the living and dining room area, four bedroom, (master bedroom is ensuite), guest WC, and covered veranda. The complex offers outdoor swimming pool, fully equipped gym, and secured covered parking. There is laminate parquet in each room, ceramic tiles in bathroom and toilets, aluminium window frames with double-glazing, quality entrance, provisions for split air conditioning in al rooms, high quality kitchen cabinets and wardrobes, private swimming pool, and private roof terrace.

#### Views

City View | Panoramic view