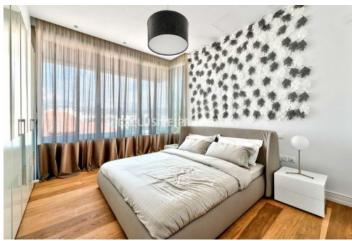

### Apartment in Germasogeia LIM07112

Germasogeia, Limassol, Cyprus

Luxury and modern four bedroom penthouse located in Germasogeia area with perfect city view within walking distance to all amenities. The total covered area is 309 sq. m and the covered veranda is 152 sq. m. The apartment consist of an open-plan kitchen connected the living and dining room area, four bedroom, (master bedroom is ensuite), guest WC, and covered veranda. The complex offers outdoor swimming pool, fully equipped gym, and secured covered parking. There is laminate parquet in each room, ceramic tiles in bathroom and toilets, aluminium window frames with double-glazing, quality entrance, provisions for split air conditioning in al rooms, high quality kitchen cabinets and wardrobes, private swimming pool, and private roof terrace.

#### Interior

Air Condition Provision | Balcony | Double Glazed Windows | Elevator | Guest Wc | Gym | Open Plan Kitchen | Parquet Floor | Wood Floors | Water Pressure System