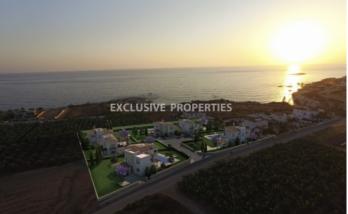

### House - Villa in Paphos PAF00064

Paphos, Cyprus

Four-bedroom villa is located on the seaside of Paphos. Covered area is 168 m<sup>2</sup>, verandas 86 m<sup>2</sup> and plot 1068 m<sup>2</sup>. It consists of two floors. On the ground floor is an open plan kitchen connected with dining and living areas, guest toilet and one bedroom with en-suite shower. On the first floor are two rooms both en-suite with shower and one master bedroom en-suite with bathroom. Outside of the house is a garden, covered parking and swimming pool. VAT is not included in the price.

#### Exterior

Detached | Covered Parking | Garden | Private Swimming Pool