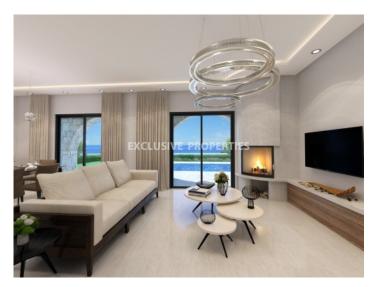

### House - Villa in Paphos PAF00064

Paphos, Cyprus

Four-bedroom villa is located on the seaside of Paphos. Covered area is 168 m<sup>2</sup>, verandas 86 m<sup>2</sup> and plot 1068 m<sup>2</sup>. It consists of two floors. On the ground floor is an open plan kitchen connected with dining and living areas, guest toilet and one bedroom with en-suite shower. On the first floor are two rooms both en-suite with shower and one master bedroom en-suite with bathroom. Outside of the house is a garden, covered parking and swimming pool. VAT is not included in the price.

#### Views

City View | First Line Sea View | Pool View