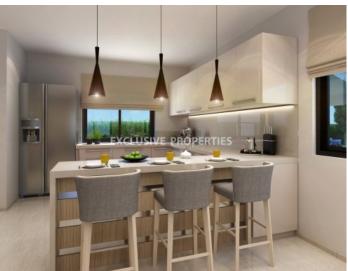

### House - Villa in Paphos PAF00064

Paphos, Cyprus

Four-bedroom villa is located on the seaside of Paphos. Covered area is 168 m<sup>2</sup>, verandas 86 m<sup>2</sup> and plot 1068 m<sup>2</sup>. It consists of two floors. On the ground floor is an open plan kitchen connected with dining and living areas, guest toilet and one bedroom with en-suite shower. On the first floor are two rooms both en-suite with shower and one master bedroom en-suite with bathroom. Outside of the house is a garden, covered parking and swimming pool. VAT is not included in the price.

### Interior

Air Condition Provision | Balcony | Central Heating Provision | Double Glazed Windows | Guest Wc |

Open Plan Kitchen