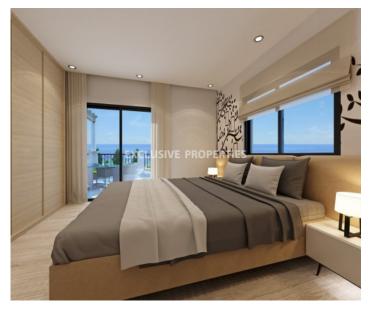

### House - Villa in Paphos PAF00064

Paphos, Cyprus

Four-bedroom villa is located on the seaside of Paphos. Covered area is 168 m<sup>2</sup>, verandas 86 m<sup>2</sup> and plot 1068 m<sup>2</sup>. It consists of two floors. On the ground floor is an open plan kitchen connected with dining and living areas, guest toilet and one bedroom with en-suite shower. On the first floor are two rooms both en-suite with shower and one master bedroom en-suite with bathroom. Outside of the house is a garden, covered parking and swimming pool. VAT is not included in the price.

### Interior

Air Condition Provision | Balcony | Central Heating Provision | Double Glazed Windows | Guest Wc |

Open Plan Kitchen