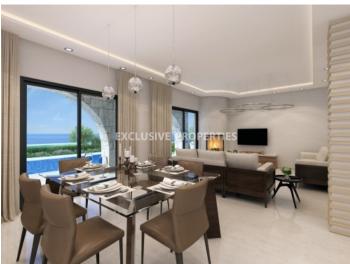

### House - Villa in Paphos PAF00064

Paphos, Cyprus

Four-bedroom villa is located on the seaside of Paphos. Covered area is 168 m<sup>2</sup>, verandas 86 m<sup>2</sup> and plot 1068 m<sup>2</sup>. It consists of two floors. On the ground floor is an open plan kitchen connected with dining and living areas, guest toilet and one bedroom with en-suite shower. On the first floor are two rooms both en-suite with shower and one master bedroom en-suite with bathroom. Outside of the house is a garden, covered parking and swimming pool. VAT is not included in the price.

#### Views

City View | First Line Sea View | Pool View