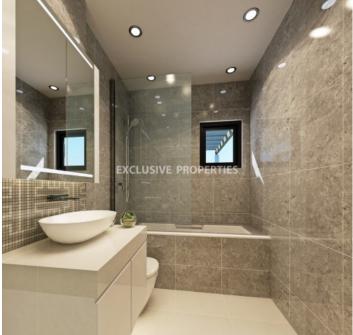

### **House-Villa Details**

| Bec | drooms: 4   Bathrooms: 4   Covered Area (sq.m): 227,41   Covered Veranda (sq.m): 21,06 |
|-----|----------------------------------------------------------------------------------------|
| Und | covered Veranda (sq.m): 64,76                                                          |
| Bal | cony   Covered Parking   Garden   Private Swimming Pool   First Line Sea View          |
| Ρ   | rice                                                                                   |
| Sa  | le price:                                                                              |
| 88  | 0000€                                                                                  |

#### General

| Condition: New   Delivery Status: Under Construction    |  |
|---------------------------------------------------------|--|
| Bedrooms: 4   Bathrooms: 4   En-Suite Bathrooms: 4      |  |
| Floors: 2   Covered Area (sq.m): 227,41                 |  |
| Covered Veranda (sq.m): 21,06                           |  |
| Uncovered Veranda (sq.m): 64,76   Internal Area: 167,75 |  |
| Coverage: 1067,95   Property Zone: Residential          |  |