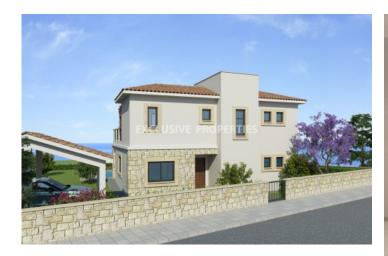

### House - Villa in Paphos PAF00064

Paphos, Cyprus

Four-bedroom villa is located on the seaside of Paphos. Covered area is 168 m<sup>2</sup>, verandas 86 m<sup>2</sup> and plot 1068 m<sup>2</sup>. It consists of two floors. On the ground floor is an open plan kitchen connected with dining and living areas, guest toilet and one bedroom with en-suite shower. On the first floor are two rooms both en-suite with shower and one master bedroom en-suite with bathroom. Outside of the house is a garden, covered parking and swimming pool. VAT is not included in the price.

### **House-Villa Details**

| Bec | drooms: 4   Bathrooms: 4   Covered Area (sq.m): 227,41   Covered Veranda (sq.m): 21,06 |
|-----|----------------------------------------------------------------------------------------|
| Und | covered Veranda (sq.m): 64,76                                                          |
| Bal | cony   Covered Parking   Garden   Private Swimming Pool   First Line Sea View          |
| Ρ   | rice                                                                                   |
| Sa  | le price:                                                                              |
| 88  | 0000€                                                                                  |