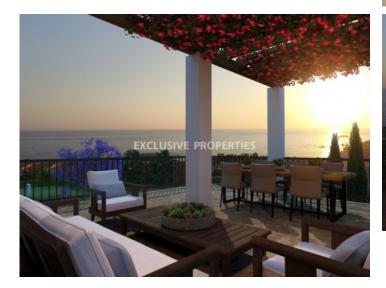

### House - Villa in Paphos PAF00064

Paphos, Cyprus

Four-bedroom villa is located on the seaside of Paphos. Covered area is 168 m<sup>2</sup>, verandas 86 m<sup>2</sup> and plot 1068 m<sup>2</sup>. It consists of two floors. On the ground floor is an open plan kitchen connected with dining and living areas, guest toilet and one bedroom with en-suite shower. On the first floor are two rooms both en-suite with shower and one master bedroom en-suite with bathroom. Outside of the house is a garden, covered parking and swimming pool. VAT is not included in the price.

#### Views

City View | First Line Sea View | Pool View