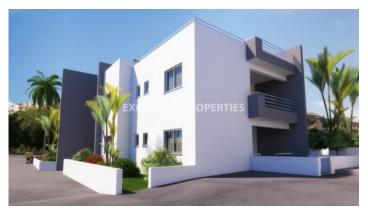

## **Apartment In Paphos PAF00036**

Paphos, Cyprus

Two-bedroom apartment on the ground floor is located in a quiet residential area of Paphos close to all amenities. Covered area is  $75 \text{ m}^2$  and covered verandas  $12 \text{ m}^2$ . In the complex there is a common swimming pool and parking spaces for each apartment. VAT is not included in the price. Apartment will be delivered in 24 months from signing of contracts.

# **Apartment Details**

Bedrooms: 1 | Bathrooms: 1 | Covered Area (sq.m): 75,4 | Covered Veranda (sq.m): 11,55

Balcony | Uncovered Parking