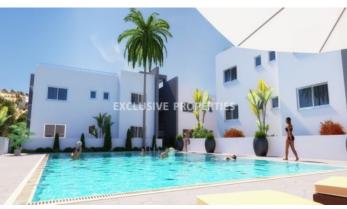

## **Apartment In Paphos PAF00036**

Paphos, Cyprus

Two-bedroom apartment on the ground floor is located in a quiet residential area of Paphos close to all amenities. Covered area is  $75 \text{ m}^2$  and covered verandas  $12 \text{ m}^2$ . In the complex there is a common swimming pool and parking spaces for each apartment. VAT is not included in the price. Apartment will be delivered in 24 months from signing of contracts.

#### **Exterior**

Common Swimming Pool | Uncovered Parking

#### Views

Village View | Pool View