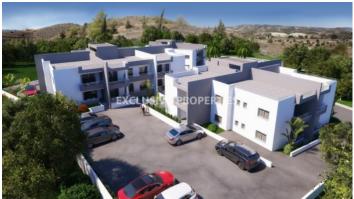

## **Apartment In Paphos PAF00036**

Paphos, Cyprus

Two-bedroom apartment on the ground floor is located in a quiet residential area of Paphos close to all amenities. Covered area is  $75 \text{ m}^2$  and covered verandas  $12 \text{ m}^2$ . In the complex there is a common swimming pool and parking spaces for each apartment. VAT is not included in the price. Apartment will be delivered in 24 months from signing of contracts.

#### **Exterior**

Common Swimming Pool | Uncovered Parking