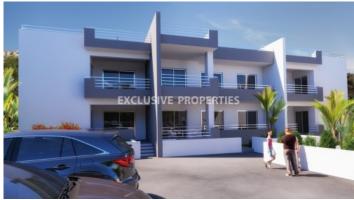

## **Apartment In Paphos PAF00036**

Paphos, Cyprus

Two-bedroom apartment on the ground floor is located in a quiet residential area of Paphos close to all amenities. Covered area is  $75 \text{ m}^2$  and covered verandas  $12 \text{ m}^2$ . In the complex there is a common swimming pool and parking spaces for each apartment. VAT is not included in the price. Apartment will be delivered in 24 months from signing of contracts.

# **Apartment Details**

Bedrooms: 1 | Bathrooms: 1 | Covered Area (sq.m): 75,4 | Covered Veranda (sq.m): 11,55

Balcony | Uncovered Parking