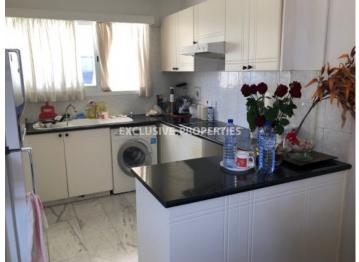

## Apartment in Mesa Getonia LIM04209

Mesa Geitonia, Limassol, Cyprus

Spacious three bedroom penthouse with a sea and city view located close to Bodyline, in Mesa Getonia area. The covered area is 130 sq. m + 28 sq. m covered verandas + 113 sq. m uncovered terrace. It consists of open-plan kitchen connected with dining and living area, guest toilet, 3 bedrooms (master bedroom en-suite with shower) and family bathroom. Apartment is furnished and equipped, with marble floor in the living room, air condition, BBQ area on terrace and uncovered parking. Available with Title Deed.

#### **Interior**

```
Air Condition | Balcony | Entrance Hall | Elevator | Furnished | Fully Fitted Kitchen | Guest Wc | Marble Floor |

Open Plan Kitchen
```