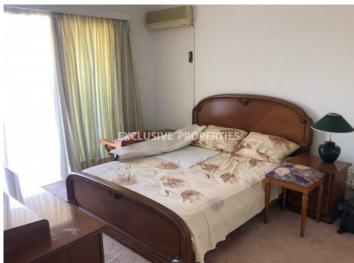

## Apartment in Mesa Getonia LIM04209

Mesa Geitonia, Limassol, Cyprus

Spacious three bedroom penthouse with a sea and city view located close to Bodyline, in Mesa Getonia area. The covered area is 130 sq. m + 28 sq. m covered verandas + 113 sq. m uncovered terrace. It consists of open-plan kitchen connected with dining and living area, guest toilet, 3 bedrooms (master bedroom en-suite with shower) and family bathroom. Apartment is furnished and equipped, with marble floor in the living room, air condition, BBQ area on terrace and uncovered parking. Available with Title Deed.

## **Apartment Details**

Bedrooms: 3 | Bathrooms: 3 | Covered Area (sq.m): 130 sq. m | Covered Veranda (sq.m): 28 sq. m |

Uncovered Veranda (sq.m): 113 sq. m

Air Condition | Balcony | Fully Fitted Kitchen | Uncovered Parking | Mountain View | Sea View

#### **Interior**

```
Air Condition | Balcony | Entrance Hall | Elevator | Furnished | Fully Fitted Kitchen | Guest Wc | Marble Floor |

Open Plan Kitchen
```