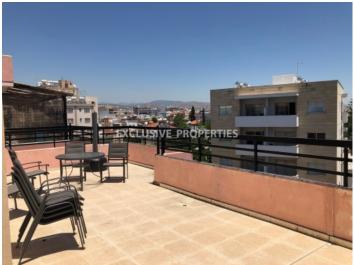

## Apartment in Mesa Getonia LIM04209

Mesa Geitonia, Limassol, Cyprus

Spacious three bedroom penthouse with a sea and city view located close to Bodyline, in Mesa Getonia area. The covered area is 130 sq. m + 28 sq. m covered verandas + 113 sq. m uncovered terrace. It consists of open-plan kitchen connected with dining and living area, guest toilet, 3 bedrooms (master bedroom en-suite with shower) and family bathroom. Apartment is furnished and equipped, with marble floor in the living room, air condition, BBQ area on terrace and uncovered parking. Available with Title Deed.

## **Apartment Details**

Bedrooms: 3 | Bathrooms: 3 | Covered Area (sq.m): 130 sq. m | Covered Veranda (sq.m): 28 sq. m |

Uncovered Veranda (sq.m): 113 sq. m

Air Condition | Balcony | Fully Fitted Kitchen | Uncovered Parking | Mountain View | Sea View

#### **Views**

City View | Mountain View | Road Access | Sea View | South Site Directions | West Site Directions