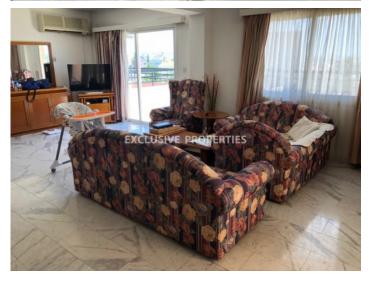

## Apartment in Mesa Getonia LIM04209

Mesa Geitonia, Limassol, Cyprus

Spacious three bedroom penthouse with a sea and city view located close to Bodyline, in Mesa Getonia area. The covered area is 130 sq. m + 28 sq. m covered verandas + 113 sq. m uncovered terrace. It consists of open-plan kitchen connected with dining and living area, guest toilet, 3 bedrooms (master bedroom en-suite with shower) and family bathroom. Apartment is furnished and equipped, with marble floor in the living room, air condition, BBQ area on terrace and uncovered parking. Available with Title Deed.

## **Apartment Details**

Bedrooms: 3 | Bathrooms: 3 | Covered Area (sq.m): 130 sq. m | Covered Veranda (sq.m): 28 sq. m |

Uncovered Veranda (sq.m): 113 sq. m

Air Condition | Balcony | Fully Fitted Kitchen | Uncovered Parking | Mountain View | Sea View

#### **Interior**

```
Air Condition | Balcony | Entrance Hall | Elevator | Furnished | Fully Fitted Kitchen | Guest Wc | Marble Floor |

Open Plan Kitchen
```