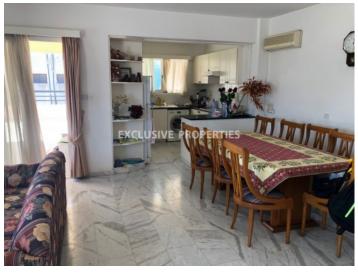

## Apartment in Mesa Getonia LIM04209

Mesa Geitonia, Limassol, Cyprus

Spacious three bedroom penthouse with a sea and city view located close to Bodyline, in Mesa Getonia area. The covered area is 130 sq. m + 28 sq. m covered verandas + 113 sq. m uncovered terrace. It consists of open-plan kitchen connected with dining and living area, guest toilet, 3 bedrooms (master bedroom en-suite with shower) and family bathroom. Apartment is furnished and equipped, with marble floor in the living room, air condition, BBQ area on terrace and uncovered parking. Available with Title Deed.

#### **Interior**

```
Air Condition | Balcony | Entrance Hall | Elevator | Furnished | Fully Fitted Kitchen | Guest Wc | Marble Floor |

Open Plan Kitchen
```