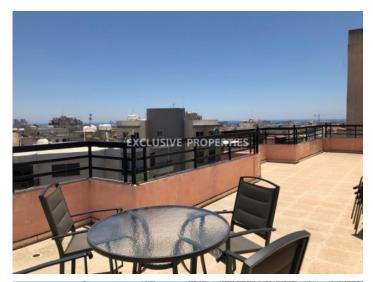

## Apartment in Mesa Getonia LIM04209

Mesa Geitonia, Limassol, Cyprus

Spacious three bedroom penthouse with a sea and city view located close to Bodyline, in Mesa Getonia area. The covered area is 130 sq. m + 28 sq. m covered verandas + 113 sq. m uncovered terrace. It consists of open-plan kitchen connected with dining and living area, guest toilet, 3 bedrooms (master bedroom en-suite with shower) and family bathroom. Apartment is furnished and equipped, with marble floor in the living room, air condition, BBQ area on terrace and uncovered parking. Available with Title Deed.

## **Apartment Details**

Bedrooms: 3 | Bathrooms: 3 | Covered Area (sq.m): 130 sq. m | Covered Veranda (sq.m): 28 sq. m |

Uncovered Veranda (sq.m): 113 sq. m

Air Condition | Balcony | Fully Fitted Kitchen | Uncovered Parking | Mountain View | Sea View

#### **Views**

City View | Mountain View | Road Access | Sea View | South Site Directions | West Site Directions