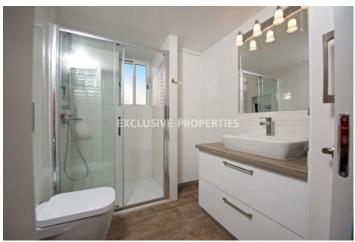

## Apartment in Germasogeia (close to the beach) LIMO4754

Potamos Germasogias, Germasogeia, Limassol, Cyprus

Fully renovated stylish two-bedroom apartment located in a quiet Germasogeia area. Total covered area is 99 sq. m, and it consists of open-plan kitchen connected with dining and living area, two bedrooms, shower and two covered verandas. Apartment is fully furnished and equipped, with all kitchen appliances, air condition, double-glazed windows, solar panels for hot water and water pressure system. There is plenty of uncovered parking outside.

## **Apartment Details**

Bedrooms: 2 | Bathrooms: 1 | Distance to Sea: < 0.5km | Covered Area (sq.m): 99 sq. m

Balcony | Air Condition | Fully Fitted Kitchen | Uncovered Parking

#### General

Condition: Renovated | Bedrooms: 2 | Bathrooms: 1 |

Covered Area (sq.m): 99 sq. m | Distance to Sea: < 0.5km |

Title Deeds: Yes