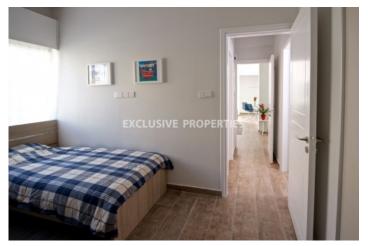

## Apartment in Germasogeia (close to the beach) LIMO4754

Potamos Germasogias, Germasogeia, Limassol, Cyprus

Fully renovated stylish two-bedroom apartment located in a quiet Germasogeia area. Total covered area is 99 sq. m, and it consists of open-plan kitchen connected with dining and living area, two bedrooms, shower and two covered verandas. Apartment is fully furnished and equipped, with all kitchen appliances, air condition, double-glazed windows, solar panels for hot water and water pressure system. There is plenty of uncovered parking outside.

## **Apartment Details**

Bedrooms: 2 | Bathrooms: 1 | Distance to Sea: < 0.5km | Covered Area (sq.m): 99 sq. m

Balcony | Air Condition | Fully Fitted Kitchen | Uncovered Parking

#### Interior

```
Air Condition | Balcony | Double Glazed Windows | Furnished | Fully Fitted Kitchen | Open Plan Kitchen |
Solar Panels For Hot Water | Shutters (electric) | Water Pressure System
```