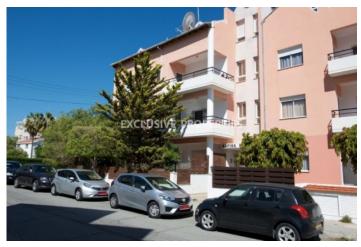

## Apartment in Germasogeia (close to the beach) LIMO4754

Potamos Germasogias, Germasogeia, Limassol, Cyprus

Fully renovated stylish two-bedroom apartment located in a quiet Germasogeia area. Total covered area is 99 sq. m, and it consists of open-plan kitchen connected with dining and living area, two bedrooms, shower and two covered verandas. Apartment is fully furnished and equipped, with all kitchen appliances, air condition, double-glazed windows, solar panels for hot water and water pressure system. There is plenty of uncovered parking outside.

#### **Exterior**

Courtyard | Uncovered Parking