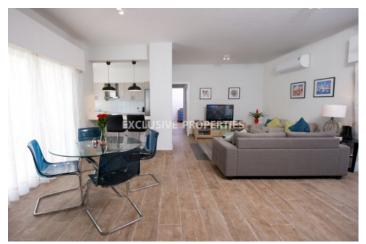

## Apartment in Germasogeia (close to the beach) LIMO4754

Potamos Germasogias, Germasogeia, Limassol, Cyprus

Fully renovated stylish two-bedroom apartment located in a quiet Germasogeia area. Total covered area is 99 sq. m, and it consists of open-plan kitchen connected with dining and living area, two bedrooms, shower and two covered verandas. Apartment is fully furnished and equipped, with all kitchen appliances, air condition, double-glazed windows, solar panels for hot water and water pressure system. There is plenty of uncovered parking outside.

#### Interior

```
Air Condition | Balcony | Double Glazed Windows | Furnished | Fully Fitted Kitchen | Open Plan Kitchen |
Solar Panels For Hot Water | Shutters (electric) | Water Pressure System
```