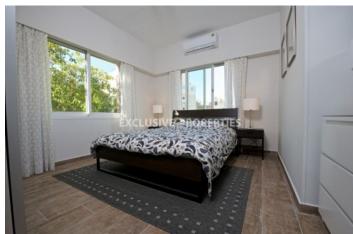

## Apartment in Germasogeia (close to the beach) LIMO4754

Potamos Germasogias, Germasogeia, Limassol, Cyprus

Fully renovated stylish two-bedroom apartment located in a quiet Germasogeia area. Total covered area is 99 sq. m, and it consists of open-plan kitchen connected with dining and living area, two bedrooms, shower and two covered verandas. Apartment is fully furnished and equipped, with all kitchen appliances, air condition, double-glazed windows, solar panels for hot water and water pressure system. There is plenty of uncovered parking outside.

## **Apartment Details**

Bedrooms: 2 | Bathrooms: 1 | Distance to Sea: < 0.5km | Covered Area (sq.m): 99 sq. m

Balcony | Air Condition | Fully Fitted Kitchen | Uncovered Parking