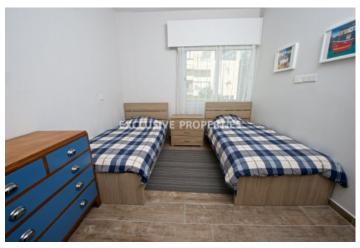

## Apartment in Germasogeia (close to the beach) LIMO4754

Potamos Germasogias, Germasogeia, Limassol, Cyprus

Fully renovated stylish two-bedroom apartment located in a quiet Germasogeia area. Total covered area is 99 sq. m, and it consists of open-plan kitchen connected with dining and living area, two bedrooms, shower and two covered verandas. Apartment is fully furnished and equipped, with all kitchen appliances, air condition, double-glazed windows, solar panels for hot water and water pressure system. There is plenty of uncovered parking outside.

## **Apartment Details**

Bedrooms: 2 | Bathrooms: 1 | Distance to Sea: < 0.5km | Covered Area (sq.m): 99 sq. m

Balcony | Air Condition | Fully Fitted Kitchen | Uncovered Parking

#### Interior

```
Air Condition | Balcony | Double Glazed Windows | Furnished | Fully Fitted Kitchen | Open Plan Kitchen |
Solar Panels For Hot Water | Shutters (electric) | Water Pressure System
```