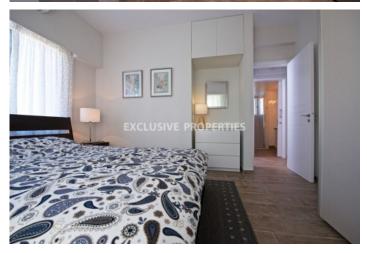

## Apartment in Germasogeia (close to the beach) LIMO4754

Potamos Germasogias, Germasogeia, Limassol, Cyprus

Fully renovated stylish two-bedroom apartment located in a quiet Germasogeia area. Total covered area is 99 sq. m, and it consists of open-plan kitchen connected with dining and living area, two bedrooms, shower and two covered verandas. Apartment is fully furnished and equipped, with all kitchen appliances, air condition, double-glazed windows, solar panels for hot water and water pressure system. There is plenty of uncovered parking outside.

## **Apartment Details**

Bedrooms: 2 | Bathrooms: 1 | Distance to Sea: < 0.5km | Covered Area (sq.m): 99 sq. m

Balcony | Air Condition | Fully Fitted Kitchen | Uncovered Parking

#### Interior

```
Air Condition | Balcony | Double Glazed Windows | Furnished | Fully Fitted Kitchen | Open Plan Kitchen |
Solar Panels For Hot Water | Shutters (electric) | Water Pressure System
```