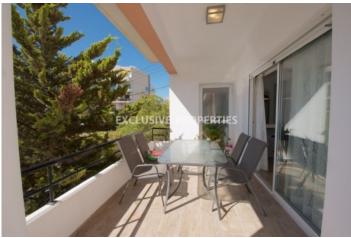

## Apartment in Germasogeia (close to the beach) LIMO4754

Potamos Germasogias, Germasogeia, Limassol, Cyprus

Fully renovated stylish two-bedroom apartment located in a quiet Germasogeia area. Total covered area is 99 sq. m, and it consists of open-plan kitchen connected with dining and living area, two bedrooms, shower and two covered verandas. Apartment is fully furnished and equipped, with all kitchen appliances, air condition, double-glazed windows, solar panels for hot water and water pressure system. There is plenty of uncovered parking outside.

## **Apartment Details**

Bedrooms: 2 | Bathrooms: 1 | Distance to Sea: < 0.5km | Covered Area (sq.m): 99 sq. m

Balcony | Air Condition | Fully Fitted Kitchen | Uncovered Parking