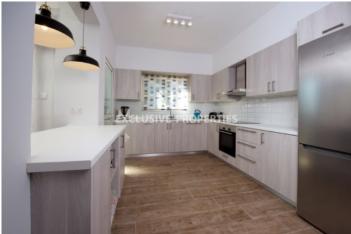

## Apartment in Germasogeia (close to the beach) LIMO4754

Potamos Germasogias, Germasogeia, Limassol, Cyprus

Fully renovated stylish two-bedroom apartment located in a quiet Germasogeia area. Total covered area is 99 sq. m, and it consists of open-plan kitchen connected with dining and living area, two bedrooms, shower and two covered verandas. Apartment is fully furnished and equipped, with all kitchen appliances, air condition, double-glazed windows, solar panels for hot water and water pressure system. There is plenty of uncovered parking outside.

#### Interior

```
Air Condition | Balcony | Double Glazed Windows | Furnished | Fully Fitted Kitchen | Open Plan Kitchen |
Solar Panels For Hot Water | Shutters (electric) | Water Pressure System
```