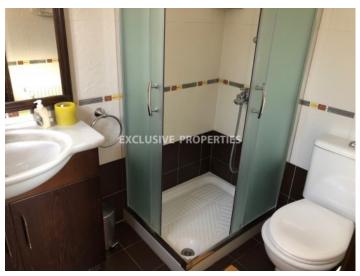

## House - Villa in Zakaki LIM03722

Zakaki, Limassol, Cyprus

Spacious five-bedroom villa located in Zakaki area, close to temporary casino and My Mall. The house consists of 2 floors: on the ground floor, there is a separate kitchen connected with a laundry and sitting area with a fireplace, a spacious living room with a sitting and dining area, bedroom with en-suite shower and a guest toilet. On the first floor, there are four bedrooms (2 bedrooms en-suite with shower), a family bathroom, a kitchenette, and uncovered verandas. The house is fully furnished and equipped, with Miele appliances, air-condition, central heating (diesel), double-glazed windows, alarm system, solar panels for hot water and water pressure system. Outside there are tents for the shadow, BBQ area, garden, covered garage for 2 cars + 4 uncovered parking and electric gate with remote control.

#### General

```
Condition: Resale | Bedrooms: 5 | Bathrooms: 5 |

En-Suite Bathrooms: 3 | Floors: 2 | Distance to Sea: < 5km

| Title Deeds: Yes | Energy Efficiency: Category C
```