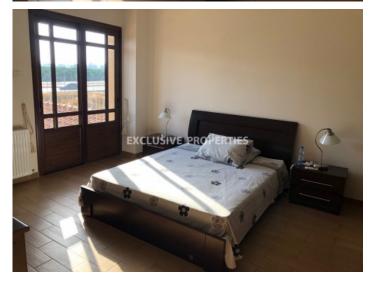

## House - Villa in Zakaki LIM03722

Zakaki, Limassol, Cyprus

Spacious five-bedroom villa located in Zakaki area, close to temporary casino and My Mall. The house consists of 2 floors: on the ground floor, there is a separate kitchen connected with a laundry and sitting area with a fireplace, a spacious living room with a sitting and dining area, bedroom with en-suite shower and a guest toilet. On the first floor, there are four bedrooms (2 bedrooms en-suite with shower), a family bathroom, a kitchenette, and uncovered verandas. The house is fully furnished and equipped, with Miele appliances, air-condition, central heating (diesel), double-glazed windows, alarm system, solar panels for hot water and water pressure system. Outside there are tents for the shadow, BBQ area, garden, covered garage for 2 cars + 4 uncovered parking and electric gate with remote control.

# **House-Villa Details**

Bedrooms: 5 | Bathrooms: 5 | Distance to Sea: < 5km | Energy Efficiency: Category C

Fully Fitted Kitchen | Garden | Uncovered Parking | Air Condition | Balcony