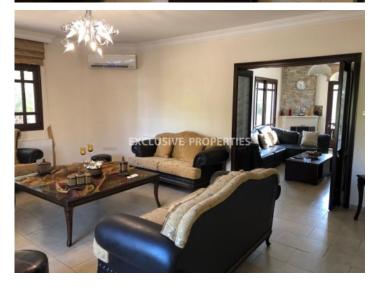

## House - Villa in Zakaki LIM03722

Zakaki, Limassol, Cyprus

Spacious five-bedroom villa located in Zakaki area, close to temporary casino and My Mall. The house consists of 2 floors: on the ground floor, there is a separate kitchen connected with a laundry and sitting area with a fireplace, a spacious living room with a sitting and dining area, bedroom with en-suite shower and a guest toilet. On the first floor, there are four bedrooms (2 bedrooms en-suite with shower), a family bathroom, a kitchenette, and uncovered verandas. The house is fully furnished and equipped, with Miele appliances, air-condition, central heating (diesel), double-glazed windows, alarm system, solar panels for hot water and water pressure system. Outside there are tents for the shadow, BBQ area, garden, covered garage for 2 cars + 4 uncovered parking and electric gate with remote control.

#### **Exterior**

```
Barbeque | Courtyard | Detached | Garage | Garden | Irrigation System | Uncovered Parking
```

#### **Interior**

```
Alarm System | Air Condition | Balcony | Basement | Central Heating | Double Glazed Windows | Electric Gates |

Fireplace | Furnished | Fully Fitted Kitchen | Guest Room | Guest Wc | Laundry Room | Separate Kitchen |