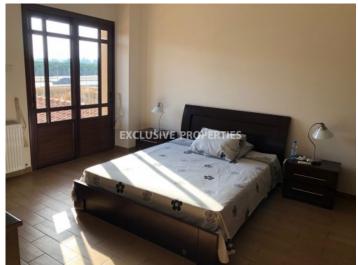

## House - Villa in Zakaki LIM03722

Zakaki, Limassol, Cyprus

Spacious five-bedroom villa located in Zakaki area, close to temporary casino and My Mall. The house consists of 2 floors: on the ground floor, there is a separate kitchen connected with a laundry and sitting area with a fireplace, a spacious living room with a sitting and dining area, bedroom with en-suite shower and a guest toilet. On the first floor, there are four bedrooms (2 bedrooms en-suite with shower), a family bathroom, a kitchenette, and uncovered verandas. The house is fully furnished and equipped, with Miele appliances, air-condition, central heating (diesel), double-glazed windows, alarm system, solar panels for hot water and water pressure system. Outside there are tents for the shadow, BBQ area, garden, covered garage for 2 cars + 4 uncovered parking and electric gate with remote control.

# **House-Villa Details**

Bedrooms: 5 | Bathrooms: 5 | Distance to Sea: < 5km | Energy Efficiency: Category C

Fully Fitted Kitchen | Garden | Uncovered Parking | Air Condition | Balcony