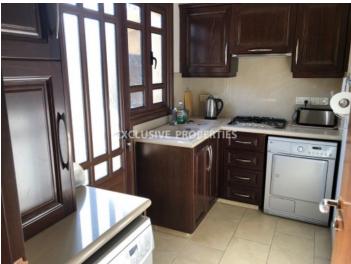

## House - Villa in Zakaki LIM03722

Zakaki, Limassol, Cyprus

Spacious five-bedroom villa located in Zakaki area, close to temporary casino and My Mall. The house consists of 2 floors: on the ground floor, there is a separate kitchen connected with a laundry and sitting area with a fireplace, a spacious living room with a sitting and dining area, bedroom with en-suite shower and a guest toilet. On the first floor, there are four bedrooms (2 bedrooms en-suite with shower), a family bathroom, a kitchenette, and uncovered verandas. The house is fully furnished and equipped, with Miele appliances, air-condition, central heating (diesel), double-glazed windows, alarm system, solar panels for hot water and water pressure system. Outside there are tents for the shadow, BBQ area, garden, covered garage for 2 cars + 4 uncovered parking and electric gate with remote control.

#### **Interior**

```
Alarm System | Air Condition | Balcony | Basement | Central Heating | Double Glazed Windows | Electric Gates |

Fireplace | Furnished | Fully Fitted Kitchen | Guest Room | Guest Wc | Laundry Room | Separate Kitchen |