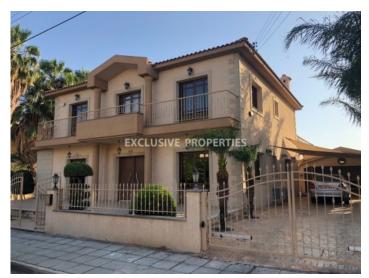

## House - Villa in Zakaki LIM03722

Zakaki, Limassol, Cyprus

Spacious five-bedroom villa located in Zakaki area, close to temporary casino and My Mall. The house consists of 2 floors: on the ground floor, there is a separate kitchen connected with a laundry and sitting area with a fireplace, a spacious living room with a sitting and dining area, bedroom with en-suite shower and a guest toilet. On the first floor, there are four bedrooms (2 bedrooms en-suite with shower), a family bathroom, a kitchenette, and uncovered verandas. The house is fully furnished and equipped, with Miele appliances, air-condition, central heating (diesel), double-glazed windows, alarm system, solar panels for hot water and water pressure system. Outside there are tents for the shadow, BBQ area, garden, covered garage for 2 cars + 4 uncovered parking and electric gate with remote control.

# **House-Villa Details**

Bedrooms: 5 | Bathrooms: 5 | Distance to Sea: < 5km | Energy Efficiency: Category C

Fully Fitted Kitchen | Garden | Uncovered Parking | Air Condition | Balcony