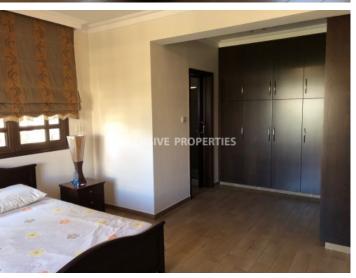

## House - Villa in Zakaki LIM03722

Zakaki, Limassol, Cyprus

Spacious five-bedroom villa located in Zakaki area, close to temporary casino and My Mall. The house consists of 2 floors: on the ground floor, there is a separate kitchen connected with a laundry and sitting area with a fireplace, a spacious living room with a sitting and dining area, bedroom with en-suite shower and a guest toilet. On the first floor, there are four bedrooms (2 bedrooms en-suite with shower), a family bathroom, a kitchenette, and uncovered verandas. The house is fully furnished and equipped, with Miele appliances, air-condition, central heating (diesel), double-glazed windows, alarm system, solar panels for hot water and water pressure system. Outside there are tents for the shadow, BBQ area, garden, covered garage for 2 cars + 4 uncovered parking and electric gate with remote control.

# **House-Villa Details**

Bedrooms: 5 | Bathrooms: 5 | Distance to Sea: < 5km | Energy Efficiency: Category C

Fully Fitted Kitchen | Garden | Uncovered Parking | Air Condition | Balcony