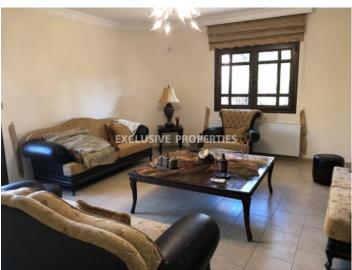

## House - Villa in Zakaki LIM03722

Zakaki, Limassol, Cyprus

Spacious five-bedroom villa located in Zakaki area, close to temporary casino and My Mall. The house consists of 2 floors: on the ground floor, there is a separate kitchen connected with a laundry and sitting area with a fireplace, a spacious living room with a sitting and dining area, bedroom with en-suite shower and a guest toilet. On the first floor, there are four bedrooms (2 bedrooms en-suite with shower), a family bathroom, a kitchenette, and uncovered verandas. The house is fully furnished and equipped, with Miele appliances, air-condition, central heating (diesel), double-glazed windows, alarm system, solar panels for hot water and water pressure system. Outside there are tents for the shadow, BBQ area, garden, covered garage for 2 cars + 4 uncovered parking and electric gate with remote control.