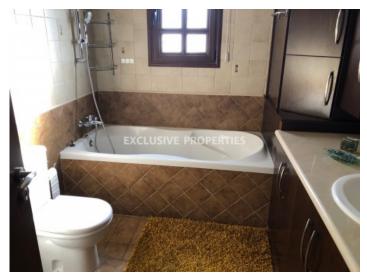

## House - Villa in Zakaki LIM03722

Zakaki, Limassol, Cyprus

Spacious five-bedroom villa located in Zakaki area, close to temporary casino and My Mall. The house consists of 2 floors: on the ground floor, there is a separate kitchen connected with a laundry and sitting area with a fireplace, a spacious living room with a sitting and dining area, bedroom with en-suite shower and a guest toilet. On the first floor, there are four bedrooms (2 bedrooms en-suite with shower), a family bathroom, a kitchenette, and uncovered verandas. The house is fully furnished and equipped, with Miele appliances, air-condition, central heating (diesel), double-glazed windows, alarm system, solar panels for hot water and water pressure system. Outside there are tents for the shadow, BBQ area, garden, covered garage for 2 cars + 4 uncovered parking and electric gate with remote control.

#### General

```
Condition: Resale | Bedrooms: 5 | Bathrooms: 5 |

En-Suite Bathrooms: 3 | Floors: 2 | Distance to Sea: < 5km

| Title Deeds: Yes | Energy Efficiency: Category C
```