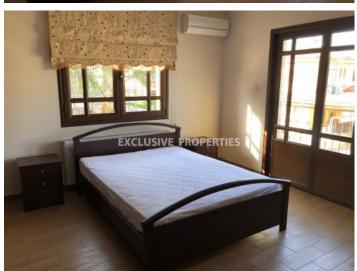

## House - Villa in Zakaki LIM03722

Zakaki, Limassol, Cyprus

Spacious five-bedroom villa located in Zakaki area, close to temporary casino and My Mall. The house consists of 2 floors: on the ground floor, there is a separate kitchen connected with a laundry and sitting area with a fireplace, a spacious living room with a sitting and dining area, bedroom with en-suite shower and a guest toilet. On the first floor, there are four bedrooms (2 bedrooms en-suite with shower), a family bathroom, a kitchenette, and uncovered verandas. The house is fully furnished and equipped, with Miele appliances, air-condition, central heating (diesel), double-glazed windows, alarm system, solar panels for hot water and water pressure system. Outside there are tents for the shadow, BBQ area, garden, covered garage for 2 cars + 4 uncovered parking and electric gate with remote control.

# **House-Villa Details**

Bedrooms: 5 | Bathrooms: 5 | Distance to Sea: < 5km | Energy Efficiency: Category C

Fully Fitted Kitchen | Garden | Uncovered Parking | Air Condition | Balcony