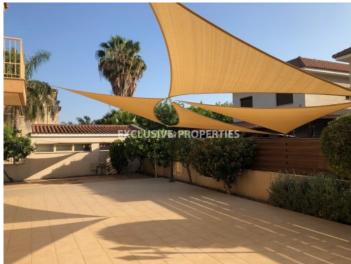

## House - Villa in Zakaki LIM03722

Zakaki, Limassol, Cyprus

Spacious five-bedroom villa located in Zakaki area, close to temporary casino and My Mall. The house consists of 2 floors: on the ground floor, there is a separate kitchen connected with a laundry and sitting area with a fireplace, a spacious living room with a sitting and dining area, bedroom with en-suite shower and a guest toilet. On the first floor, there are four bedrooms (2 bedrooms en-suite with shower), a family bathroom, a kitchenette, and uncovered verandas. The house is fully furnished and equipped, with Miele appliances, air-condition, central heating (diesel), double-glazed windows, alarm system, solar panels for hot water and water pressure system. Outside there are tents for the shadow, BBQ area, garden, covered garage for 2 cars + 4 uncovered parking and electric gate with remote control.

#### **Exterior**

```
Barbeque | Courtyard | Detached | Garage | Garden | Irrigation System | Uncovered Parking
```