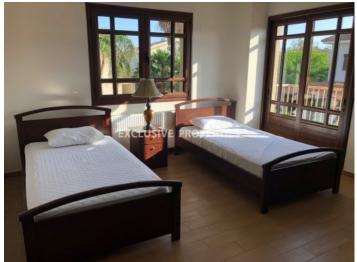

## House - Villa in Zakaki LIM03722

Zakaki, Limassol, Cyprus

Spacious five-bedroom villa located in Zakaki area, close to temporary casino and My Mall. The house consists of 2 floors: on the ground floor, there is a separate kitchen connected with a laundry and sitting area with a fireplace, a spacious living room with a sitting and dining area, bedroom with en-suite shower and a guest toilet. On the first floor, there are four bedrooms (2 bedrooms en-suite with shower), a family bathroom, a kitchenette, and uncovered verandas. The house is fully furnished and equipped, with Miele appliances, air-condition, central heating (diesel), double-glazed windows, alarm system, solar panels for hot water and water pressure system. Outside there are tents for the shadow, BBQ area, garden, covered garage for 2 cars + 4 uncovered parking and electric gate with remote control.

# **House-Villa Details**

Bedrooms: 5 | Bathrooms: 5 | Distance to Sea: < 5km | Energy Efficiency: Category C

Fully Fitted Kitchen | Garden | Uncovered Parking | Air Condition | Balcony