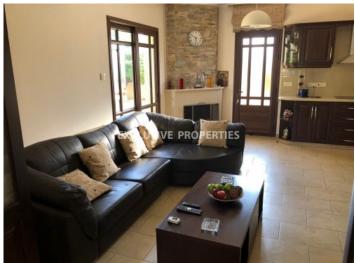

## House - Villa in Zakaki LIM03722

Zakaki, Limassol, Cyprus

Spacious five-bedroom villa located in Zakaki area, close to temporary casino and My Mall. The house consists of 2 floors: on the ground floor, there is a separate kitchen connected with a laundry and sitting area with a fireplace, a spacious living room with a sitting and dining area, bedroom with en-suite shower and a guest toilet. On the first floor, there are four bedrooms (2 bedrooms en-suite with shower), a family bathroom, a kitchenette, and uncovered verandas. The house is fully furnished and equipped, with Miele appliances, air-condition, central heating (diesel), double-glazed windows, alarm system, solar panels for hot water and water pressure system. Outside there are tents for the shadow, BBQ area, garden, covered garage for 2 cars + 4 uncovered parking and electric gate with remote control.

#### **Interior**

```
Alarm System | Air Condition | Balcony | Basement | Central Heating | Double Glazed Windows | Electric Gates |

Fireplace | Furnished | Fully Fitted Kitchen | Guest Room | Guest Wc | Laundry Room | Separate Kitchen |