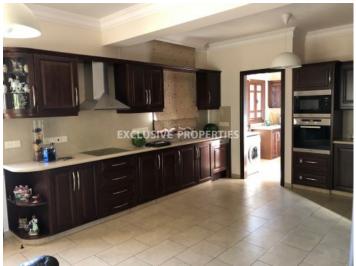

## House - Villa in Zakaki LIM03722

Zakaki, Limassol, Cyprus

Spacious five-bedroom villa located in Zakaki area, close to temporary casino and My Mall. The house consists of 2 floors: on the ground floor, there is a separate kitchen connected with a laundry and sitting area with a fireplace, a spacious living room with a sitting and dining area, bedroom with en-suite shower and a guest toilet. On the first floor, there are four bedrooms (2 bedrooms en-suite with shower), a family bathroom, a kitchenette, and uncovered verandas. The house is fully furnished and equipped, with Miele appliances, air-condition, central heating (diesel), double-glazed windows, alarm system, solar panels for hot water and water pressure system. Outside there are tents for the shadow, BBQ area, garden, covered garage for 2 cars + 4 uncovered parking and electric gate with remote control.

#### **Interior**

```
Alarm System | Air Condition | Balcony | Basement | Central Heating | Double Glazed Windows | Electric Gates |

Fireplace | Furnished | Fully Fitted Kitchen | Guest Room | Guest Wc | Laundry Room | Separate Kitchen |