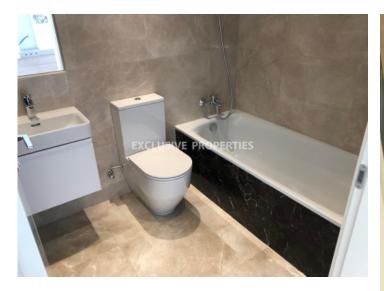

# Apartment in Ayios Tychonas (close to the beach) LIM01489

Ayios Tychonas, Limassol, Cyprus

Brand new two bedroom luxury apartment with panoramic sea view located in a private gated complex opposite Amathus hotel in Ayios Tychonas, 300 m from the sandy beaches and walking distance to amenities. Covered indoor area 91 sq. m + 22 sq. m covered veranda. It consists of open plan kitchen connected with dining and living area, two bedrooms (master bedroom en-suite with shower), space for the laundry, family bathroom and covered verandas with a sea view. Apartment has central VRV air condition system in the living room and split units in bedrooms, double glazed windows, underfloor heating, high ceilings (3.15 meters), large covered balconies, semi-solid parquet floors in each room, marble floor and walls in bathrooms, walls with thermal insulation, security entrance door, solar panels for hot water, intercom system, water pressure system, high-standard kitchen cabinets and wardrobes. Also it has covered parking and storage room. The complex has common swimming pool, gym, sauna, kid's playground, landscaped gardens and covered parking. Price doesn't include VAT.

#### General

Condition: New | Delivery Status: Completed | Bedrooms: 2 | Bathrooms: 2 | En-Suite Bathrooms: 1 | Floors: 2 | Covered Area (sq.m): 91 sq. m | Covered Veranda (sq.m): 22 sq. m | Distance to Sea: < 0.5km | Year Build: 2018 | Title Deeds: No | Energy Efficiency: Category B

### Interior

Air Condition | Balcony | Double Glazed Windows | Emergency Exit | Electric Gates | Elevator | Gym | Monitored Gate Access | Marble Floor | Open Plan Kitchen | Playground | Parquet Floor | Sauna | Storage Room | Solar Panels For Hot Water | Swimming Pool | Shutters (electric) | Unfurnished | Under Floor Heating (electrical) | VRV Air Condition System | Water Pressure System