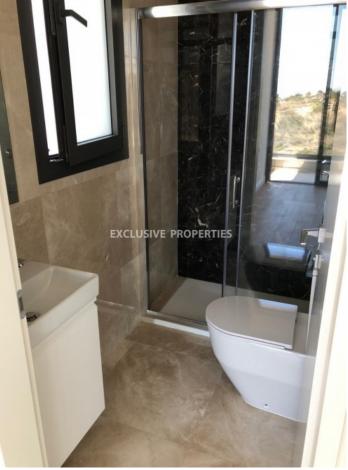

# Apartment in Ayios Tychonas (close to the beach) LIM01489

Ayios Tychonas, Limassol, Cyprus

Brand new two bedroom luxury apartment with panoramic sea view located in a private gated complex opposite Amathus hotel in Ayios Tychonas, 300 m from the sandy beaches and walking distance to amenities. Covered indoor area 91 sq. m + 22 sq. m covered veranda. It consists of open plan kitchen connected with dining and living area, two bedrooms (master bedroom en-suite with shower), space for the laundry, family bathroom and covered verandas with a sea view. Apartment has central VRV air condition system in the living room and split units in bedrooms, double glazed windows, underfloor heating, high ceilings (3.15 meters), large covered balconies, semi-solid parquet floors in each room, marble floor and walls in bathrooms, walls with thermal insulation, security entrance door, solar panels for hot water, intercom system, water pressure system, high-standard kitchen cabinets and wardrobes. Also it has covered parking and storage room. The complex has common swimming pool, gym, sauna, kid's playground, landscaped gardens and covered parking. Price doesn't include VAT.

#### General

Condition: New | Delivery Status: Completed | Bedrooms: 2 | Bathrooms: 2 | En-Suite Bathrooms: 1 | Floors: 2 | Covered Area (sq.m): 91 sq. m | Covered Veranda (sq.m): 22 sq. m | Distance to Sea: < 0.5km | Year Build: 2018 | Title Deeds: No | Energy Efficiency: Category B

### Interior

Air Condition | Balcony | Double Glazed Windows | Emergency Exit | Electric Gates | Elevator | Gym | Monitored Gate Access | Marble Floor | Open Plan Kitchen | Playground | Parquet Floor | Sauna | Storage Room | Solar Panels For Hot Water | Swimming Pool | Shutters (electric) | Unfurnished | Under Floor Heating (electrical) | VRV Air Condition System | Water Pressure System