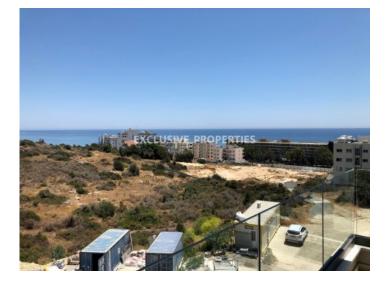

# Apartment in Ayios Tychonas (close to the beach) LIM01489

Ayios Tychonas, Limassol, Cyprus

Brand new two bedroom luxury apartment with panoramic sea view located in a private gated complex opposite Amathus hotel in Ayios Tychonas, 300 m from the sandy beaches and walking distance to amenities. Covered indoor area 91 sq. m + 22 sq. m covered veranda. It consists of open plan kitchen connected with dining and living area, two bedrooms (master bedroom en-suite with shower), space for the laundry, family bathroom and covered verandas with a sea view. Apartment has central VRV air condition system in the living room and split units in bedrooms, double glazed windows, underfloor heating, high ceilings (3.15 meters), large covered balconies, semi-solid parquet floors in each room, marble floor and walls in bathrooms, walls with thermal insulation, security entrance door, solar panels for hot water, intercom system, water pressure system, high-standard kitchen cabinets and wardrobes. Also it has covered parking and storage room. The complex has common swimming pool, gym, sauna, kid's playground, landscaped gardens and covered parking. Price doesn't include VAT.

#### Views

East Site Direction | Road Access | Sea View | Pool View