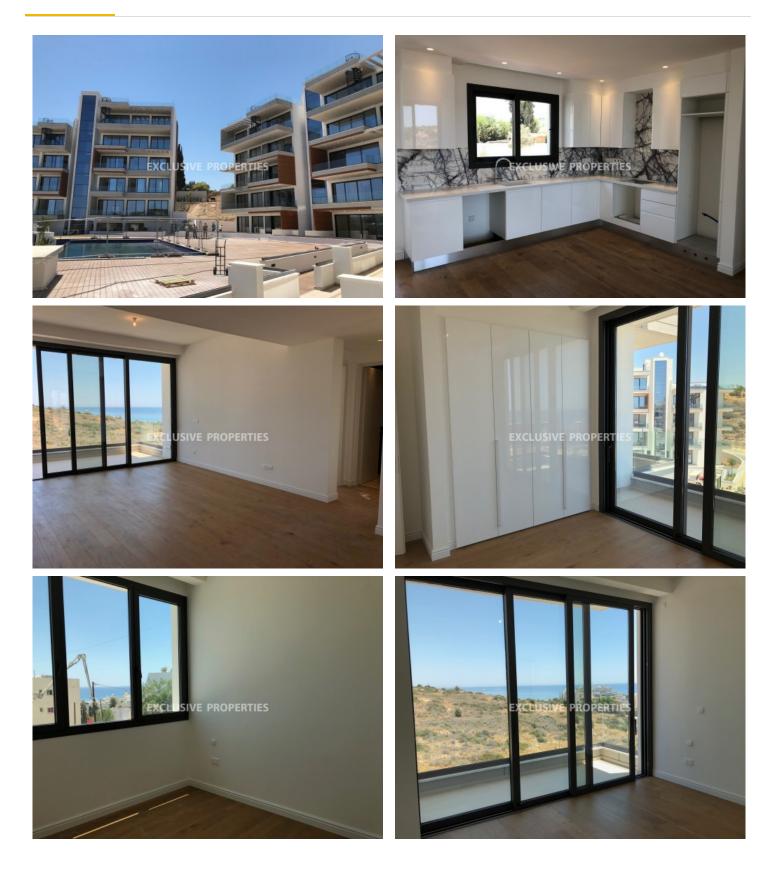

# Apartment in Ayios Tychonas (close to the beach) LIM01489

Ayios Tychonas, Limassol, Cyprus

Brand new two bedroom luxury apartment with panoramic sea view located in a private gated complex opposite Amathus hotel in Ayios Tychonas, 300 m from the sandy beaches and walking distance to amenities. Covered indoor area 91 sq. m + 22 sq. m covered veranda. It consists of open plan kitchen connected with dining and living area, two bedrooms (master bedroom en-suite with shower), space for the laundry, family bathroom and covered verandas with a sea view. Apartment has central VRV air condition system in the living room and split units in bedrooms, double glazed windows, underfloor heating, high ceilings (3.15 meters), large covered balconies, semi-solid parquet floors in each room, marble floor and walls in bathrooms, walls with thermal insulation, security entrance door, solar panels for hot water, intercom system, water pressure system, high-standard kitchen cabinets and wardrobes. Also it has covered parking and storage room. The complex has common swimming pool, gym, sauna, kid's playground, landscaped gardens and covered parking. Price doesn't include VAT.

# **Apartment Details**

 Bedrooms: 2
 Bathrooms: 2
 Distance to Sea: < 0.5km</td>
 Covered Area (sq.m): 91 sq. m

 Covered Veranda (sq.m): 22 sq. m
 Energy Efficiency: Category B

 Air Condition
 Balcony
 Swimming Pool
 Covered Parking
 Garden
 Sea View

#### General

Condition: New | Delivery Status: Completed | Bedrooms: 2 | Bathrooms: 2 | En-Suite Bathrooms: 1 | Floors: 2 | Covered Area (sq.m): 91 sq. m | Covered Veranda (sq.m): 22 sq. m | Distance to Sea: < 0.5km | Year Build: 2018 | Title Deeds: No | Energy Efficiency: Category B

### Exterior

Courtyard | Common Swimming Pool | Covered Parking | Garden | Irrigation System

### Interior

Air Condition | Balcony | Double Glazed Windows | Emergency Exit | Electric Gates | Elevator | Gym | Monitored Gate Access | Marble Floor | Open Plan Kitchen | Playground | Parquet Floor | Sauna | Storage Room | Solar Panels For Hot Water | Swimming Pool | Shutters (electric) | Unfurnished | Under Floor Heating (electrical) | VRV Air Condition System | Water Pressure System