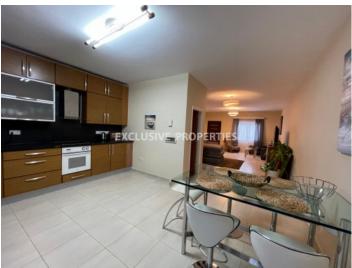

# Maisonette in Ayios Athanasios LIMO0775

Agios Athanasios, Ayios Athanasios, Limassol, Cyprus

Maisonette comprises 3 large bedrooms, 1 family bathroom, and a guest toilet downstairs, cosy backyard, a spacious living room with a TV area, an open-plan kitchen, free Wi-Fi. Ideal for families with children. Kids park nearby to spend the afternoons. All amenities nearby. There is uncovered parking. Distance from both international airports (Larnaca and Paphos) about 65 km, 40 mins drive. Limassol Marina is less than 4 km away. In 5 minutes walk, there is an excellent beach with playgrounds, Dasoudi eucalyptus grove, walking paths for jogging along the sea.

#### **Interior**

Air Condition | Furnished | Fully Fitted Kitchen | Guest Wc | Internet | Marble Floor | Open Plan Kitchen