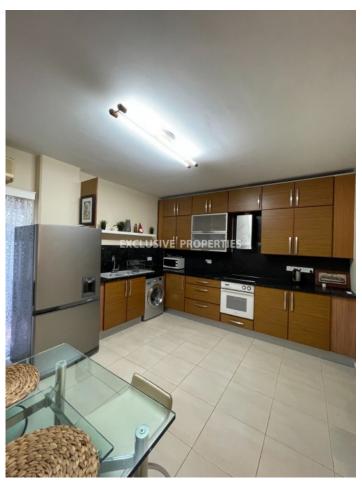

# Maisonette in Ayios Athanasios LIMO0775

Agios Athanasios, Ayios Athanasios, Limassol, Cyprus

Maisonette comprises 3 large bedrooms, 1 family bathroom, and a guest toilet downstairs, cosy backyard, a spacious living room with a TV area, an open-plan kitchen, free Wi-Fi. Ideal for families with children. Kids park nearby to spend the afternoons. All amenities nearby. There is uncovered parking. Distance from both international airports (Larnaca and Paphos) about 65 km, 40 mins drive. Limassol Marina is less than 4 km away. In 5 minutes walk, there is an excellent beach with playgrounds, Dasoudi eucalyptus grove, walking paths for jogging along the sea.

#### **Interior**

Air Condition | Furnished | Fully Fitted Kitchen | Guest Wc | Internet | Marble Floor | Open Plan Kitchen