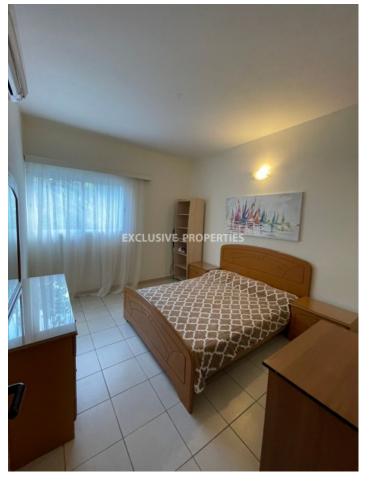

# Maisonette in Ayios Athanasios LIMO0775

Agios Athanasios, Ayios Athanasios, Limassol, Cyprus

Maisonette comprises 3 large bedrooms, 1 family bathroom, and a guest toilet downstairs, cosy backyard, a spacious living room with a TV area, an open-plan kitchen, free Wi-Fi. Ideal for families with children. Kids park nearby to spend the afternoons. All amenities nearby. There is uncovered parking. Distance from both international airports (Larnaca and Paphos) about 65 km, 40 mins drive. Limassol Marina is less than 4 km away. In 5 minutes walk, there is an excellent beach with playgrounds, Dasoudi eucalyptus grove, walking paths for jogging along the sea.

# **Maisonette Details**

Bedrooms: 3 | Bathrooms: 2 | Distance to Sea: < 0.5km

Air Condition | Fully Fitted Kitchen | Internet | Uncovered Parking