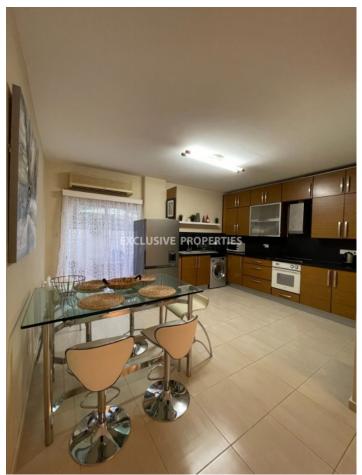

# Maisonette in Ayios Athanasios LIMO0775

Agios Athanasios, Ayios Athanasios, Limassol, Cyprus

Maisonette comprises 3 large bedrooms, 1 family bathroom, and a guest toilet downstairs, cosy backyard, a spacious living room with a TV area, an open-plan kitchen, free Wi-Fi. Ideal for families with children. Kids park nearby to spend the afternoons. All amenities nearby. There is uncovered parking. Distance from both international airports (Larnaca and Paphos) about 65 km, 40 mins drive. Limassol Marina is less than 4 km away. In 5 minutes walk, there is an excellent beach with playgrounds, Dasoudi eucalyptus grove, walking paths for jogging along the sea.

#### **Interior**

Air Condition | Furnished | Fully Fitted Kitchen | Guest Wc | Internet | Marble Floor | Open Plan Kitchen