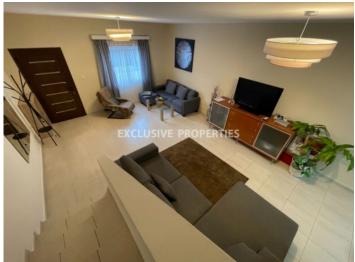

# Maisonette in Ayios Athanasios LIMO0775

Agios Athanasios, Ayios Athanasios, Limassol, Cyprus

Maisonette comprises 3 large bedrooms, 1 family bathroom, and a guest toilet downstairs, cosy backyard, a spacious living room with a TV area, an open-plan kitchen, free Wi-Fi. Ideal for families with children. Kids park nearby to spend the afternoons. All amenities nearby. There is uncovered parking. Distance from both international airports (Larnaca and Paphos) about 65 km, 40 mins drive. Limassol Marina is less than 4 km away. In 5 minutes walk, there is an excellent beach with playgrounds, Dasoudi eucalyptus grove, walking paths for jogging along the sea.

# **Maisonette Details**

Bedrooms: 3 | Bathrooms: 2 | Distance to Sea: < 0.5km

Air Condition | Fully Fitted Kitchen | Internet | Uncovered Parking

#### **Interior**

Air Condition | Furnished | Fully Fitted Kitchen | Guest Wc | Internet | Marble Floor | Open Plan Kitchen