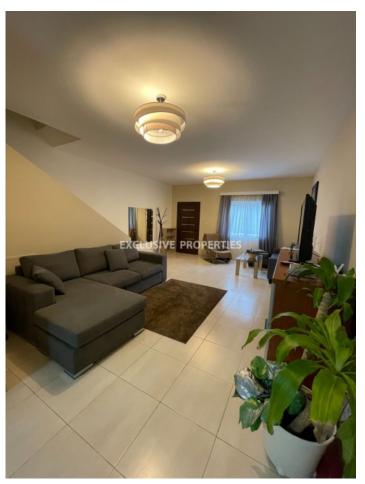

# Maisonette in Ayios Athanasios LIMO0775

Agios Athanasios, Ayios Athanasios, Limassol, Cyprus

Maisonette comprises 3 large bedrooms, 1 family bathroom, and a guest toilet downstairs, cosy backyard, a spacious living room with a TV area, an open-plan kitchen, free Wi-Fi. Ideal for families with children. Kids park nearby to spend the afternoons. All amenities nearby. There is uncovered parking. Distance from both international airports (Larnaca and Paphos) about 65 km, 40 mins drive. Limassol Marina is less than 4 km away. In 5 minutes walk, there is an excellent beach with playgrounds, Dasoudi eucalyptus grove, walking paths for jogging along the sea.

# **Maisonette Details**

Bedrooms: 3 | Bathrooms: 2 | Distance to Sea: < 0.5km

Air Condition | Fully Fitted Kitchen | Internet | Uncovered Parking

#### **Interior**

Air Condition | Furnished | Fully Fitted Kitchen | Guest Wc | Internet | Marble Floor | Open Plan Kitchen