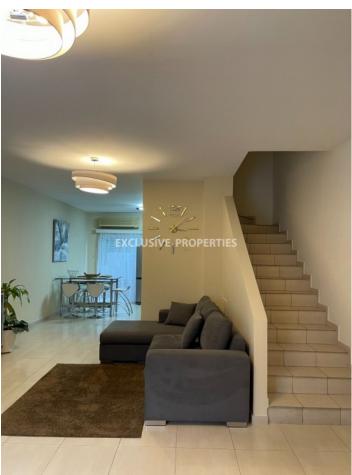

# Maisonette in Ayios Athanasios LIMO0775

Agios Athanasios, Ayios Athanasios, Limassol, Cyprus

Maisonette comprises 3 large bedrooms, 1 family bathroom, and a guest toilet downstairs, cosy backyard, a spacious living room with a TV area, an open-plan kitchen, free Wi-Fi. Ideal for families with children. Kids park nearby to spend the afternoons. All amenities nearby. There is uncovered parking. Distance from both international airports (Larnaca and Paphos) about 65 km, 40 mins drive. Limassol Marina is less than 4 km away. In 5 minutes walk, there is an excellent beach with playgrounds, Dasoudi eucalyptus grove, walking paths for jogging along the sea.

# **Maisonette Details**

Bedrooms: 3 | Bathrooms: 2 | Distance to Sea: < 0.5km

Air Condition | Fully Fitted Kitchen | Internet | Uncovered Parking

#### General

Bedrooms: 3 | Bathrooms: 2 | Floors: 2 |

Distance to Sea: < 0.5km