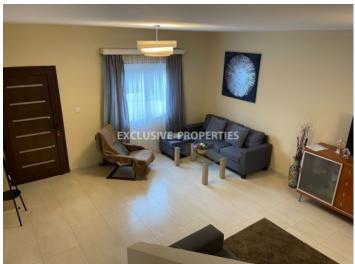

# Maisonette in Ayios Athanasios LIMO0775

Agios Athanasios, Ayios Athanasios, Limassol, Cyprus

Maisonette comprises 3 large bedrooms, 1 family bathroom, and a guest toilet downstairs, cosy backyard, a spacious living room with a TV area, an open-plan kitchen, free Wi-Fi. Ideal for families with children. Kids park nearby to spend the afternoons. All amenities nearby. There is uncovered parking. Distance from both international airports (Larnaca and Paphos) about 65 km, 40 mins drive. Limassol Marina is less than 4 km away. In 5 minutes walk, there is an excellent beach with playgrounds, Dasoudi eucalyptus grove, walking paths for jogging along the sea.

# **Maisonette Details**

Bedrooms: 3 | Bathrooms: 2 | Distance to Sea: < 0.5km

Air Condition | Fully Fitted Kitchen | Internet | Uncovered Parking

#### **Interior**

Air Condition | Furnished | Fully Fitted Kitchen | Guest Wc | Internet | Marble Floor | Open Plan Kitchen