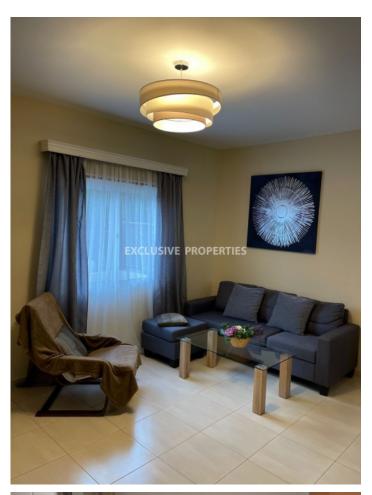

# Maisonette in Ayios Athanasios LIMO0775

Agios Athanasios, Ayios Athanasios, Limassol, Cyprus

Maisonette comprises 3 large bedrooms, 1 family bathroom, and a guest toilet downstairs, cosy backyard, a spacious living room with a TV area, an open-plan kitchen, free Wi-Fi. Ideal for families with children. Kids park nearby to spend the afternoons. All amenities nearby. There is uncovered parking. Distance from both international airports (Larnaca and Paphos) about 65 km, 40 mins drive. Limassol Marina is less than 4 km away. In 5 minutes walk, there is an excellent beach with playgrounds, Dasoudi eucalyptus grove, walking paths for jogging along the sea.

# **Maisonette Details**

Bedrooms: 3 | Bathrooms: 2 | Distance to Sea: < 0.5km

Air Condition | Fully Fitted Kitchen | Internet | Uncovered Parking

#### **Interior**

Air Condition | Furnished | Fully Fitted Kitchen | Guest Wc | Internet | Marble Floor | Open Plan Kitchen