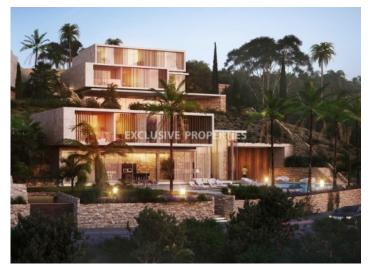

## House-Villa in Agios Tychonas LIM02902

Ayios Tychonas, Limassol, Cyprus

Under construction five bedroom house located in Agios Tychonas area, near Four seasons Hotel close to all amenities and the beach. The covered area is 414.09, covered veranda 90.06 and plot 1.050 sq.m. The house consists of three floors. On the ground floor there is an open plan kitchen connecting the living and dining area, one en-suite bedroom and a guest toilet. On the first floor there are four bedrooms all en-suite and two of them have their own balcony. In the basement there is a storage room, laundry room and covered parking. The house has a private swimming pool, Jacuzzi, BBQ area, outdoor shower, 3 storage rooms, under-floor heating and double glazed windows. VAT is included in the price.

## **House-Villa Details**

Bedrooms: 5 | Bathrooms: 6 | Distance to Sea: < 0.5km | Covered Area (sq.m): 414.09 sq.m |

Covered Veranda (sq.m): 90.06 sq.m | Uncovered Veranda (sq.m): 166.02 sq.m | Energy Efficiency: Category A

Balcony | Covered Parking | Garden | Private Swimming Pool