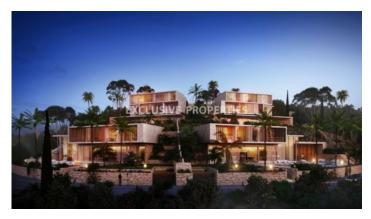

## House-Villa in Agios Tychonas LIM02902

Ayios Tychonas, Limassol, Cyprus

Under construction five bedroom house located in Agios Tychonas area, near Four seasons Hotel close to all amenities and the beach. The covered area is 414.09, covered veranda 90.06 and plot 1.050 sq.m. The house consists of three floors. On the ground floor there is an open plan kitchen connecting the living and dining area, one en-suite bedroom and a guest toilet. On the first floor there are four bedrooms all en-suite and two of them have their own balcony. In the basement there is a storage room, laundry room and covered parking. The house has a private swimming pool, Jacuzzi, BBQ area, outdoor shower, 3 storage rooms, under-floor heating and double glazed windows. VAT is included in the price.

## **House-Villa Details**

Bedrooms: 5 | Bathrooms: 6 | Distance to Sea: < 0.5km | Covered Area (sq.m): 414.09 sq.m |

Covered Veranda (sq.m): 90.06 sq.m | Uncovered Veranda (sq.m): 166.02 sq.m | Energy Efficiency: Category A