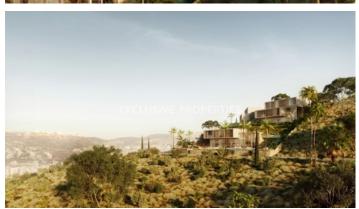

## House-Villa in Agios Tychonas LIM02902

Ayios Tychonas, Limassol, Cyprus

Under construction five bedroom house located in Agios Tychonas area, near Four seasons Hotel close to all amenities and the beach. The covered area is 414.09, covered veranda 90.06 and plot 1.050 sq.m. The house consists of three floors. On the ground floor there is an open plan kitchen connecting the living and dining area, one en-suite bedroom and a guest toilet. On the first floor there are four bedrooms all en-suite and two of them have their own balcony. In the basement there is a storage room, laundry room and covered parking. The house has a private swimming pool, Jacuzzi, BBQ area, outdoor shower, 3 storage rooms, under-floor heating and double glazed windows. VAT is included in the price.

#### **Views**

City View