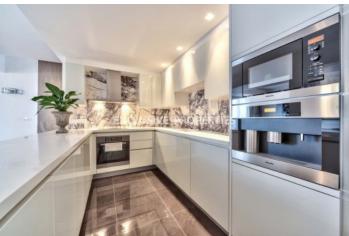

## House-Villa in Agios Tychonas LIM02902

Ayios Tychonas, Limassol, Cyprus

Under construction five bedroom house located in Agios Tychonas area, near Four seasons Hotel close to all amenities and the beach. The covered area is 414.09, covered veranda 90.06 and plot 1.050 sq.m. The house consists of three floors. On the ground floor there is an open plan kitchen connecting the living and dining area, one en-suite bedroom and a guest toilet. On the first floor there are four bedrooms all en-suite and two of them have their own balcony. In the basement there is a storage room, laundry room and covered parking. The house has a private swimming pool, Jacuzzi, BBQ area, outdoor shower, 3 storage rooms, under-floor heating and double glazed windows. VAT is included in the price.

#### **Interior**

```
Balcony | Double Glazed Windows | Guest Wc | Jacuzzi | Laundry Room | Maids Room | Open Plan Kitchen |
Storage Room | Smart House System | Shutters (electric) | Unfurnished | Water Pressure System
```