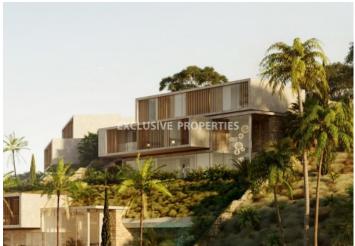

## House-Villa in Agios Tychonas LIM02902

Ayios Tychonas, Limassol, Cyprus

Under construction five bedroom house located in Agios Tychonas area, near Four seasons Hotel close to all amenities and the beach. The covered area is 414.09, covered veranda 90.06 and plot 1.050 sq.m. The house consists of three floors. On the ground floor there is an open plan kitchen connecting the living and dining area, one en-suite bedroom and a guest toilet. On the first floor there are four bedrooms all en-suite and two of them have their own balcony. In the basement there is a storage room, laundry room and covered parking. The house has a private swimming pool, Jacuzzi, BBQ area, outdoor shower, 3 storage rooms, under-floor heating and double glazed windows. VAT is included in the price.

## **House-Villa Details**

Bedrooms: 5 | Bathrooms: 6 | Distance to Sea: < 0.5km | Covered Area (sq.m): 414.09 sq.m |

Covered Veranda (sq.m): 90.06 sq.m | Uncovered Veranda (sq.m): 166.02 sq.m | Energy Efficiency: Category A