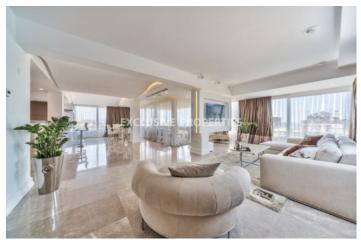

## House-Villa in Agios Tychonas LIM02902

Ayios Tychonas, Limassol, Cyprus

Under construction five bedroom house located in Agios Tychonas area, near Four seasons Hotel close to all amenities and the beach. The covered area is 414.09, covered veranda 90.06 and plot 1.050 sq.m. The house consists of three floors. On the ground floor there is an open plan kitchen connecting the living and dining area, one en-suite bedroom and a guest toilet. On the first floor there are four bedrooms all en-suite and two of them have their own balcony. In the basement there is a storage room, laundry room and covered parking. The house has a private swimming pool, Jacuzzi, BBQ area, outdoor shower, 3 storage rooms, under-floor heating and double glazed windows. VAT is included in the price.

#### **Interior**

```
Balcony | Double Glazed Windows | Guest Wc | Jacuzzi | Laundry Room | Maids Room | Open Plan Kitchen |
Storage Room | Smart House System | Shutters (electric) | Unfurnished | Water Pressure System
```