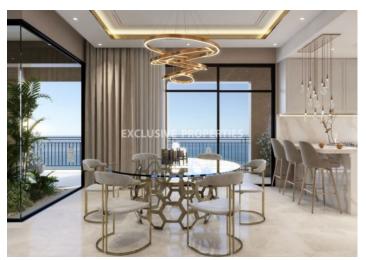

### Apartment in Amathus (close to the sea) LIM05349

Amathus, Limassol, Cyprus

Luxury three bedroom apartment in the unique gated residence located in the most expensive and prestigious area of Limassol, Amathus, within close proximity to variety of the amenities and walking distance to the sea front. The apartment comprises of an open plan kitchen joined with dining and living areas, guest toilet, three bedrooms (all en suite) and verandas.

#### Views

City View | Sea View