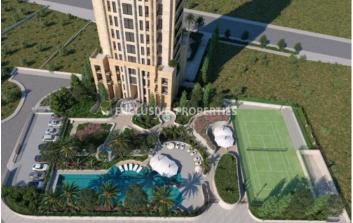

# **Apartment Details**

| Bedrooms: 3   Bathrooms: 4   Distance to Sea: < 0.5km   Covered Area (sq.m): 133                        |
|---------------------------------------------------------------------------------------------------------|
| Covered Veranda (sq.m): 10   Uncovered Veranda (sq.m): 7   Total area (sq.m): 150   V.A.T: Not Included |
| Energy Efficiency: Category B                                                                           |
| Balcony   Built in Cabinets   Garden   Tennis Court   Uncovered Parking   Sea View                      |

#### Exterior

Common Swimming Pool | Garden | Tennis Court | Uncovered Parking