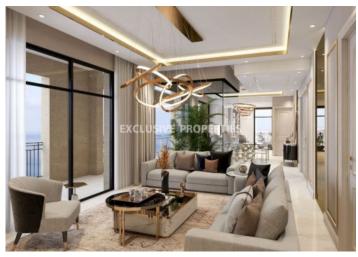

### Apartment in Amathus (close to the sea) LIM05349

Amathus, Limassol, Cyprus

Luxury three bedroom apartment in the unique gated residence located in the most expensive and prestigious area of Limassol, Amathus, within close proximity to variety of the amenities and walking distance to the sea front. The apartment comprises of an open plan kitchen joined with dining and living areas, guest toilet, three bedrooms (all en suite) and verandas.