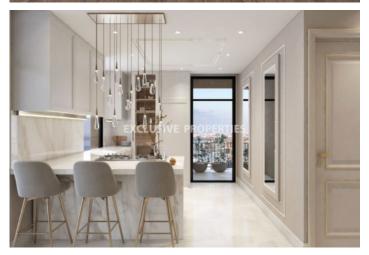

### Apartment in Amathus (close to the sea) LIM05349

Amathus, Limassol, Cyprus

Luxury three bedroom apartment in the unique gated residence located in the most expensive and prestigious area of Limassol, Amathus, within close proximity to variety of the amenities and walking distance to the sea front. The apartment comprises of an open plan kitchen joined with dining and living areas, guest toilet, three bedrooms (all en suite) and verandas.

### Interior

 Balcony |
 Built in Cabinets |
 Double Glazed Windows |
 Entrance Hall |
 Elevator |
 Gym |
 Monitored Gate Access |

 Open Plan Kitchen |
 Playground |
 Pool Bar |
 Sauna |
 Solar Panels For Hot Water |
 Steam Bath |
 Spa Facilities |