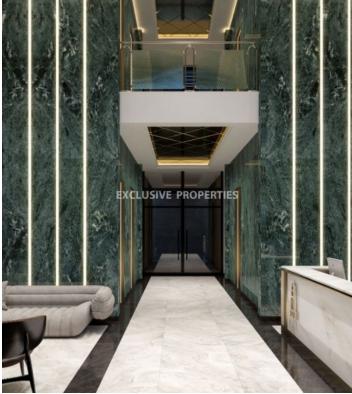

### Interior

 Balcony |
 Built in Cabinets |
 Double Glazed Windows |
 Entrance Hall |
 Elevator |
 Gym |
 Monitored Gate Access |

 Open Plan Kitchen |
 Playground |
 Pool Bar |
 Sauna |
 Solar Panels For Hot Water |
 Steam Bath |
 Spa Facilities |