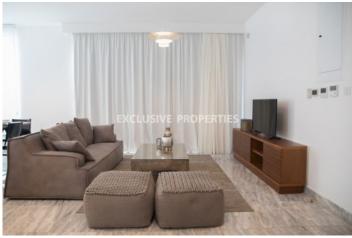

# House-Villa in Kato Paphos PAF00143

Paphos, Cyprus

Two bedroom house located in Kato Paphos area close to all amenities and walking distance to the beach. The covered area is 112.05 sq.m and plot 175 sq.m. The house consists of two floors. On the ground floor there is an open plan kitchen connecting the living and dining area, guest toilet, spacious veranda with private swimming pool and BBQ area. On the first floor there are two bedrooms (master is en-suite) and balcony. There is under floor heating, a / c and the house is fully furnished.

#### **Interior**

```
Air Condition | Balcony | Double Glazed Windows | Electric Gates | Furnished | Fully Fitted Kitchen | Guest Wc |

Open Plan Kitchen | Water Pressure System
```