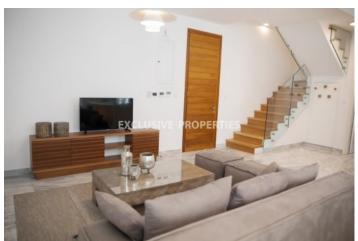

# House-Villa in Kato Paphos PAF00143

Paphos, Cyprus

Two bedroom house located in Kato Paphos area close to all amenities and walking distance to the beach. The covered area is 112.05 sq.m and plot 175 sq.m. The house consists of two floors. On the ground floor there is an open plan kitchen connecting the living and dining area, guest toilet, spacious veranda with private swimming pool and BBQ area. On the first floor there are two bedrooms (master is en-suite) and balcony. There is under floor heating, a / c and the house is fully furnished.

#### **Interior**

```
Air Condition | Balcony | Double Glazed Windows | Electric Gates | Furnished | Fully Fitted Kitchen | Guest Wc |

Open Plan Kitchen | Water Pressure System
```