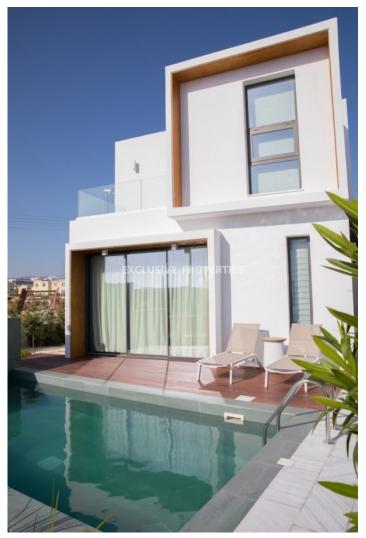

# House-Villa in Kato Paphos PAF00143

Paphos, Cyprus

Two bedroom house located in Kato Paphos area close to all amenities and walking distance to the beach. The covered area is 112.05 sq.m and plot 175 sq.m. The house consists of two floors. On the ground floor there is an open plan kitchen connecting the living and dining area, guest toilet, spacious veranda with private swimming pool and BBQ area. On the first floor there are two bedrooms (master is en-suite) and balcony. There is under floor heating, a / c and the house is fully furnished.

# **House-Villa Details**

Uncovered Parking | Sea View

Energy Efficiency: Category B

Bedrooms: 2 | Bathrooms: 3 | Distance to Sea: < 0.5km | Covered Area (sq.m): 112.05 sq.m |

Air Condition | Balcony | Fully Fitted Kitchen | Covered Parking | Garden | Private Swimming Pool |

#### **Exterior**

```
Barbeque | Covered Parking | Garden | Private Swimming Pool | Uncovered Parking
```