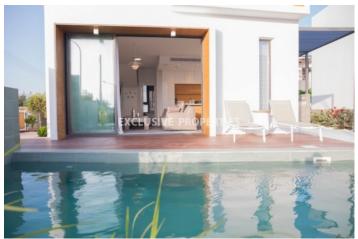

# House-Villa in Kato Paphos PAF00143

Paphos, Cyprus

Two bedroom house located in Kato Paphos area close to all amenities and walking distance to the beach. The covered area is 112.05 sq.m and plot 175 sq.m. The house consists of two floors. On the ground floor there is an open plan kitchen connecting the living and dining area, guest toilet, spacious veranda with private swimming pool and BBQ area. On the first floor there are two bedrooms (master is en-suite) and balcony. There is under floor heating, a / c and the house is fully furnished.

#### **Exterior**

```
Barbeque | Covered Parking | Garden | Private Swimming Pool | Uncovered Parking
```