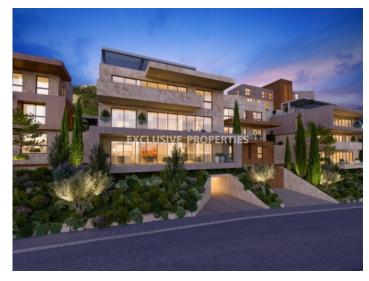

## **Apartment in Amathus** LIM05060

Amathus, Limassol, Cyprus

Luxury three-bedroom apartment, in a new gated complex, located on the hill of Santa Barbara, with easy access to the highway and all amenities. The covered area is 260 sq.m and covered veranda 53.20 sq.m. The apartment consists of an open plan living room connected with the dining room, separate spacious kitchen and big double-glazed doors leading to a big covered veranda with nice views. There are three spacious bedrooms, all with en-suite facilities, a laundry room, and a toilet for the guests. The apartment has air-conditioning, under-floor heating and the complex offers, storage rooms, underground parking, common areas, and a common swimming pool.

## **Apartment Details**

Bedrooms: 3 | Bathrooms: 4 | Covered Area (sq.m): 260 sq.m | Covered Veranda (sq.m): 53.20 sq.m |

Energy Efficiency: Category N/A

Air Condition | Balcony | Covered Parking | Garden | Mountain View