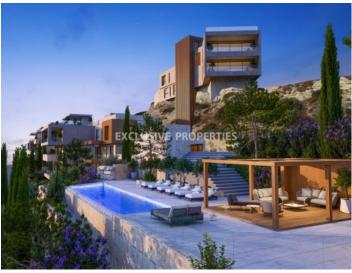

## **Apartment in Amathus** LIM05060

Amathus, Limassol, Cyprus

Luxury three-bedroom apartment, in a new gated complex, located on the hill of Santa Barbara, with easy access to the highway and all amenities. The covered area is 260 sq.m and covered veranda 53.20 sq.m. The apartment consists of an open plan living room connected with the dining room, separate spacious kitchen and big double-glazed doors leading to a big covered veranda with nice views. There are three spacious bedrooms, all with en-suite facilities, a laundry room, and a toilet for the guests. The apartment has air-conditioning, under-floor heating and the complex offers, storage rooms, underground parking, common areas, and a common swimming pool.

#### **Exterior**

Common Swimming Pool | Covered Parking | Garden