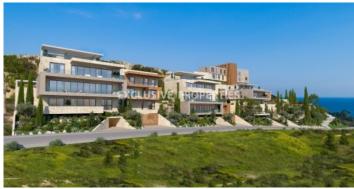

## **Apartment in Amathus** LIM05060

Amathus, Limassol, Cyprus

Luxury three-bedroom apartment, in a new gated complex, located on the hill of Santa Barbara, with easy access to the highway and all amenities. The covered area is 260 sq.m and covered veranda 53.20 sq.m. The apartment consists of an open plan living room connected with the dining room, separate spacious kitchen and big double-glazed doors leading to a big covered veranda with nice views. There are three spacious bedrooms, all with en-suite facilities, a laundry room, and a toilet for the guests. The apartment has air-conditioning, under-floor heating and the complex offers, storage rooms, underground parking, common areas, and a common swimming pool.