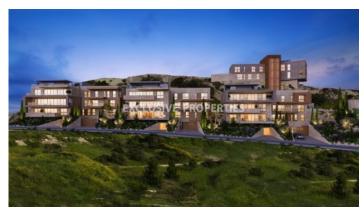

## **Apartment in Amathus** LIM05060

Amathus, Limassol, Cyprus

Luxury three-bedroom apartment, in a new gated complex, located on the hill of Santa Barbara, with easy access to the highway and all amenities. The covered area is 260 sq.m and covered veranda 53.20 sq.m. The apartment consists of an open plan living room connected with the dining room, separate spacious kitchen and big double-glazed doors leading to a big covered veranda with nice views. There are three spacious bedrooms, all with en-suite facilities, a laundry room, and a toilet for the guests. The apartment has air-conditioning, under-floor heating and the complex offers, storage rooms, underground parking, common areas, and a common swimming pool.