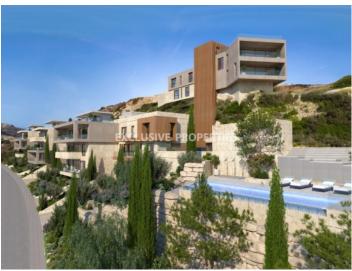

## **Apartment in Amathus** LIM05060

Amathus, Limassol, Cyprus

Luxury three-bedroom apartment, in a new gated complex, located on the hill of Santa Barbara, with easy access to the highway and all amenities. The covered area is 260 sq.m and covered veranda 53.20 sq.m. The apartment consists of an open plan living room connected with the dining room, separate spacious kitchen and big double-glazed doors leading to a big covered veranda with nice views. There are three spacious bedrooms, all with en-suite facilities, a laundry room, and a toilet for the guests. The apartment has air-conditioning, under-floor heating and the complex offers, storage rooms, underground parking, common areas, and a common swimming pool.

#### **Exterior**

Common Swimming Pool | Covered Parking | Garden