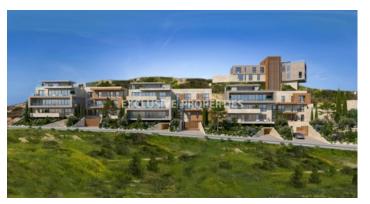

## **Apartment in Amathus** LIM05060

Amathus, Limassol, Cyprus

Luxury three-bedroom apartment, in a new gated complex, located on the hill of Santa Barbara, with easy access to the highway and all amenities. The covered area is 260 sq.m and covered veranda 53.20 sq.m. The apartment consists of an open plan living room connected with the dining room, separate spacious kitchen and big double-glazed doors leading to a big covered veranda with nice views. There are three spacious bedrooms, all with en-suite facilities, a laundry room, and a toilet for the guests. The apartment has air-conditioning, under-floor heating and the complex offers, storage rooms, underground parking, common areas, and a common swimming pool.