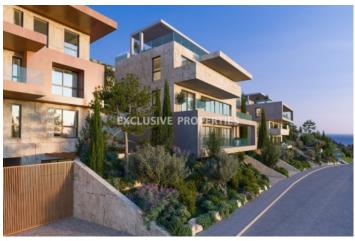

## **Apartment in Amathus** LIM05060

Amathus, Limassol, Cyprus

Luxury three-bedroom apartment, in a new gated complex, located on the hill of Santa Barbara, with easy access to the highway and all amenities. The covered area is 260 sq.m and covered veranda 53.20 sq.m. The apartment consists of an open plan living room connected with the dining room, separate spacious kitchen and big double-glazed doors leading to a big covered veranda with nice views. There are three spacious bedrooms, all with en-suite facilities, a laundry room, and a toilet for the guests. The apartment has air-conditioning, under-floor heating and the complex offers, storage rooms, underground parking, common areas, and a common swimming pool.

## **Apartment Details**

Bedrooms: 3 | Bathrooms: 4 | Covered Area (sq.m): 260 sq.m | Covered Veranda (sq.m): 53.20 sq.m |

Energy Efficiency: Category N/A

Air Condition | Balcony | Covered Parking | Garden | Mountain View