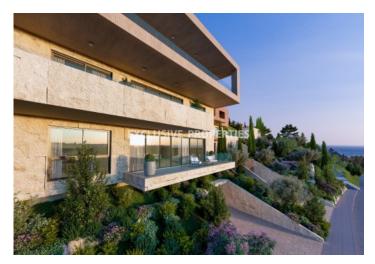

## **Apartment in Amathus** LIM05060

Amathus, Limassol, Cyprus

Luxury three-bedroom apartment, in a new gated complex, located on the hill of Santa Barbara, with easy access to the highway and all amenities. The covered area is 260 sq.m and covered veranda 53.20 sq.m. The apartment consists of an open plan living room connected with the dining room, separate spacious kitchen and big double-glazed doors leading to a big covered veranda with nice views. There are three spacious bedrooms, all with en-suite facilities, a laundry room, and a toilet for the guests. The apartment has air-conditioning, under-floor heating and the complex offers, storage rooms, underground parking, common areas, and a common swimming pool.

## **Apartment Details**

Bedrooms: 3 | Bathrooms: 4 | Covered Area (sq.m): 260 sq.m | Covered Veranda (sq.m): 53.20 sq.m |

Energy Efficiency: Category N/A

Air Condition | Balcony | Covered Parking | Garden | Mountain View