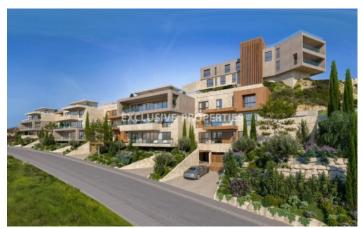

## **Apartment in Amathus** LIM05060

Amathus, Limassol, Cyprus

Luxury three-bedroom apartment, in a new gated complex, located on the hill of Santa Barbara, with easy access to the highway and all amenities. The covered area is 260 sq.m and covered veranda 53.20 sq.m. The apartment consists of an open plan living room connected with the dining room, separate spacious kitchen and big double-glazed doors leading to a big covered veranda with nice views. There are three spacious bedrooms, all with en-suite facilities, a laundry room, and a toilet for the guests. The apartment has air-conditioning, under-floor heating and the complex offers, storage rooms, underground parking, common areas, and a common swimming pool.