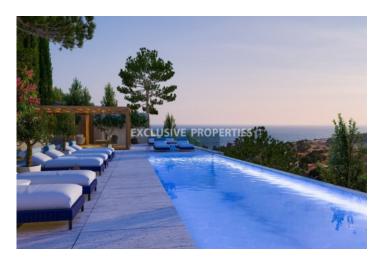

## **Apartment in Amathus** LIM05060

Amathus, Limassol, Cyprus

Luxury three-bedroom apartment, in a new gated complex, located on the hill of Santa Barbara, with easy access to the highway and all amenities. The covered area is 260 sq.m and covered veranda 53.20 sq.m. The apartment consists of an open plan living room connected with the dining room, separate spacious kitchen and big double-glazed doors leading to a big covered veranda with nice views. There are three spacious bedrooms, all with en-suite facilities, a laundry room, and a toilet for the guests. The apartment has air-conditioning, under-floor heating and the complex offers, storage rooms, underground parking, common areas, and a common swimming pool.

#### **Exterior**

Common Swimming Pool | Covered Parking | Garden