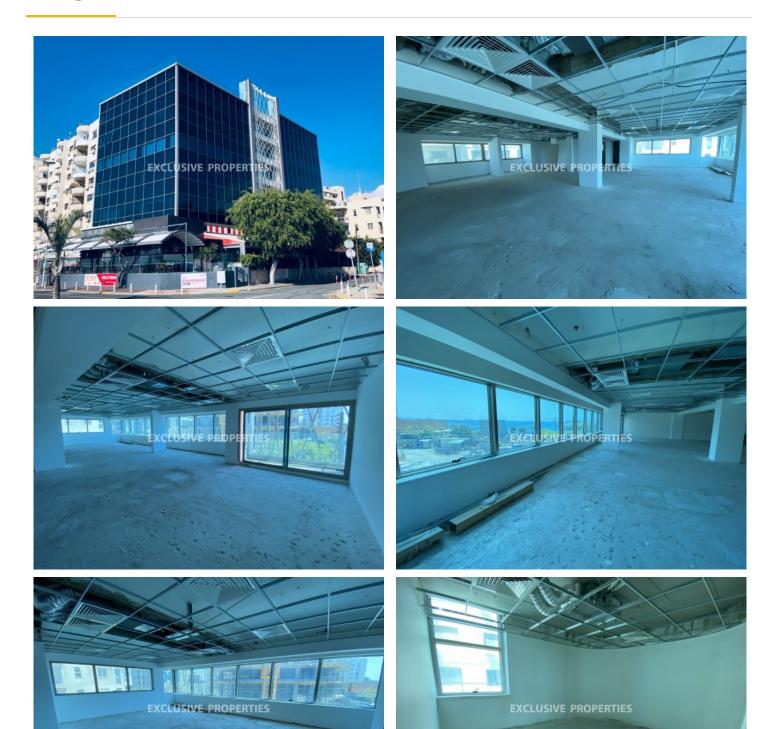

### Office in Enaerios LIM05588

Enaerios, Limassol, Cyprus

Office space under renovation with side sea view located in a business center in Enaerios, opposite the beach and close to Makariou Avenue. The total area is 240 sq. m, and it consists of a reception area, big open-plan space, kitchen, dining room, server room, 2 WC and small veranda. The office will include cooling/heating system, new central VRV air-conditioning system (3 ways), double-glazed windows, raised floor, acoustic ceiling tiles and 1 underground parking. The building was recently renovated and has a generator, CCTV camera and security access with cards. Nearby there is a large car park owned by the municipality.

The office needs 6-8 weeks to be completed (from the date of signing the contract).

Renovation is included in the price.

Common expenses are not included in the price.

# **Office-Shop Details**

Distance to Sea: < 0.5km | Covered Area (sq.m): 240 sq. m | Common Expenses: Not included

Server Room | Gated Entrance | Under Ground Parking | First Line Sea View | Balcony

#### General

```
Common Expenses: Not included |

Condition: Needs Renovation |

Delivery Status: Under Construction | Floors: 1 |

Covered Area (sq.m): 240 sq. m | Distance to Sea: < 0.5km
```