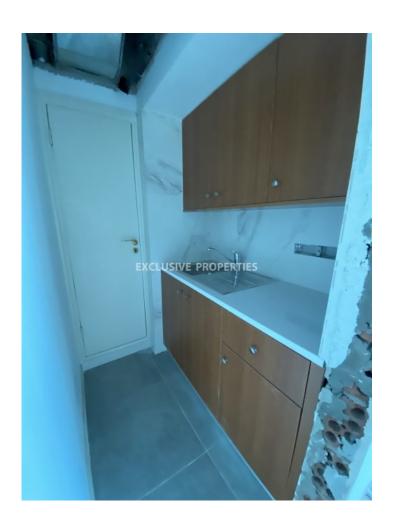

### Office in Enaerios LIM05588

Enaerios, Limassol, Cyprus

Office space under renovation with side sea view located in a business center in Enaerios, opposite the beach and close to Makariou Avenue. The total area is 240 sq. m, and it consists of a reception area, big open-plan space, kitchen, dining room, server room, 2 WC and small veranda. The office will include cooling/heating system, new central VRV air-conditioning system (3 ways), double-glazed windows, raised floor, acoustic ceiling tiles and 1 underground parking. The building was recently renovated and has a generator, CCTV camera and security access with cards. Nearby there is a large car park owned by the municipality.

#### **Interior**

```
Balcony | Double Glazed Windows | Emergency Exit | Entrance Hall | Electric Gates | Elevator | Guest Wc |

Lobby | Security System | Separate Kitchen | Server Room | Study / Office | Unfurnished |