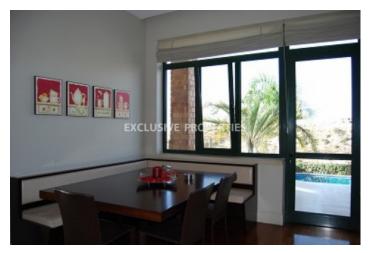

### House-Villa in Ayios Athanasios LIM05731

Ayios Athanasios, Limassol, Cyprus

Luxury five bedroom villa located in Ayios Athanasios area, with panoramic views of Limassol, close to Foleys private school and all amenities. The total covered areas are 750 sq.m and the land 1100 sq.m. The house consists of five bedrooms (three of them have walk in closets), three bathrooms (main bedroom bathroom with double Jacuzzi, walk in shower, toilet room), 2 guest toilets, 2 large living room areas with marble fireplace and high ceilings, 2 dining rooms, kitchen with solid wood furniture, a laundry room adjacent to the kitchen area. There is also one office, large playroom/ Cinema room, large gym area, storage and pump room. Outside there is covered garage with remote controlled door for three cars, big garden, private swimming pool and a large BBQ area with fridge, sink, storage and dining table. The house is fully equipped with alarm system and a/c.