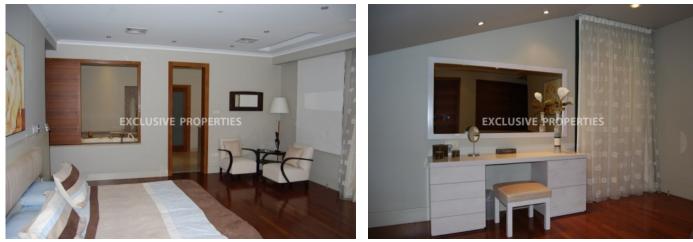

### House-Villa in Ayios Athanasios LIM05731

Ayios Athanasios, Limassol, Cyprus

Luxury five bedroom villa located in Ayios Athanasios area, with panoramic views of Limassol, close to Foleys private school and all amenities. The total covered areas are 750 sq.m and the land 1100 sq.m. The house consists of five bedrooms (three of them have walk in closets), three bathrooms (main bedroom bathroom with double Jacuzzi, walk in shower, toilet room), 2 guest toilets, 2 large living room areas with marble fireplace and high ceilings, 2 dining rooms, kitchen with solid wood furniture, a laundry room adjacent to the kitchen area. There is also one office, large playroom/ Cinema room, large gym area, storage and pump room. Outside there is covered garage with remote controlled door for three cars, big garden, private swimming pool and a large BBQ area with fridge, sink, storage and dining table. The house is fully equipped with alarm system and a/c.