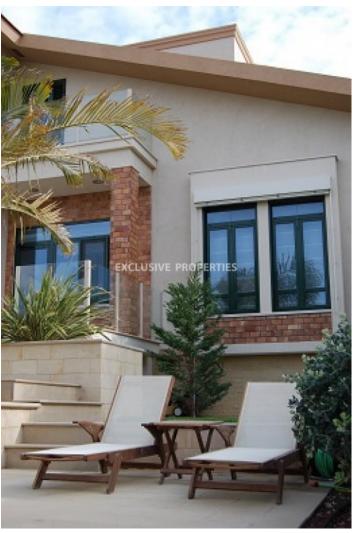

### House-Villa in Ayios Athanasios LIM05731

Ayios Athanasios, Limassol, Cyprus

Luxury five bedroom villa located in Ayios Athanasios area, with panoramic views of Limassol, close to Foleys private school and all amenities. The total covered areas are 750 sq.m and the land 1100 sq.m. The house consists of five bedrooms (three of them have walk in closets), three bathrooms (main bedroom bathroom with double Jacuzzi, walk in shower, toilet room), 2 guest toilets, 2 large living room areas with marble fireplace and high ceilings, 2 dining rooms, kitchen with solid wood furniture, a laundry room adjacent to the kitchen area. There is also one office, large playroom/ Cinema room, large gym area, storage and pump room. Outside there is covered garage with remote controlled door for three cars, big garden, private swimming pool and a large BBQ area with fridge, sink, storage and dining table. The house is fully equipped with alarm system and a/c.

#### Exterior

Barbeque | Covered Parking | Garage | Garden | Private Swimming Pool