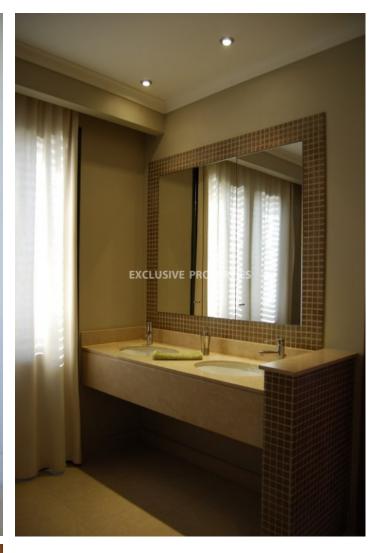

### House-Villa in Ayios Athanasios LIM05731

Ayios Athanasios, Limassol, Cyprus

Luxury five bedroom villa located in Ayios Athanasios area, with panoramic views of Limassol, close to Foleys private school and all amenities. The total covered areas are 750 sq.m and the land 1100 sq.m. The house consists of five bedrooms (three of them have walk in closets), three bathrooms (main bedroom bathroom with double Jacuzzi, walk in shower, toilet room), 2 guest toilets, 2 large living room areas with marble fireplace and high ceilings, 2 dining rooms, kitchen with solid wood furniture, a laundry room adjacent to the kitchen area. There is also one office, large playroom/ Cinema room, large gym area, storage and pump room. Outside there is covered garage with remote controlled door for three cars, big garden, private swimming pool and a large BBQ area with fridge, sink, storage and dining table. The house is fully equipped with alarm system and a/c.

## **House-Villa Details**

Bedrooms: 4 | Bathrooms: 5 | Covered Area (sq.m): 750 sq.m | Plot Area (sq.m): 1100

Covered Parking | Garden | Private Swimming Pool | Air Condition | Fully Fitted Kitchen | Mountain View