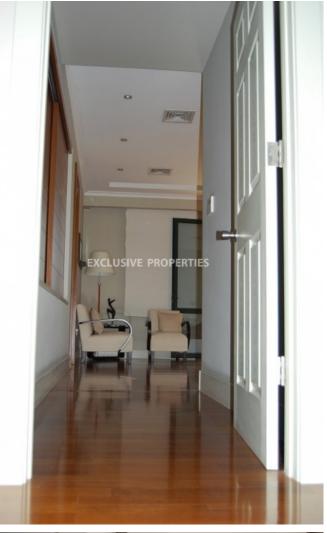

### House-Villa in Ayios Athanasios LIM05731

Ayios Athanasios, Limassol, Cyprus

Luxury five bedroom villa located in Ayios Athanasios area, with panoramic views of Limassol, close to Foleys private school and all amenities. The total covered areas are 750 sq.m and the land 1100 sq.m. The house consists of five bedrooms (three of them have walk in closets), three bathrooms (main bedroom bathroom with double Jacuzzi, walk in shower, toilet room), 2 guest toilets, 2 large living room areas with marble fireplace and high ceilings, 2 dining rooms, kitchen with solid wood furniture, a laundry room adjacent to the kitchen area. There is also one office, large playroom/ Cinema room, large gym area, storage and pump room. Outside there is covered garage with remote controlled door for three cars, big garden, private swimming pool and a large BBQ area with fridge, sink, storage and dining table. The house is fully equipped with alarm system and a/c.