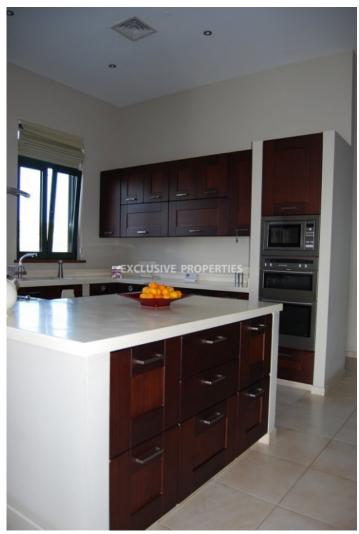

### House-Villa in Ayios Athanasios LIM05731

Ayios Athanasios, Limassol, Cyprus

Luxury five bedroom villa located in Ayios Athanasios area, with panoramic views of Limassol, close to Foleys private school and all amenities. The total covered areas are 750 sq.m and the land 1100 sq.m. The house consists of five bedrooms (three of them have walk in closets), three bathrooms (main bedroom bathroom with double Jacuzzi, walk in shower, toilet room), 2 guest toilets, 2 large living room areas with marble fireplace and high ceilings, 2 dining rooms, kitchen with solid wood furniture, a laundry room adjacent to the kitchen area. There is also one office, large playroom/ Cinema room, large gym area, storage and pump room. Outside there is covered garage with remote controlled door for three cars, big garden, private swimming pool and a large BBQ area with fridge, sink, storage and dining table. The house is fully equipped with alarm system and a/c.

#### Interior

Air Condition | Double Glazed Windows | Electric Gates | Fireplace | Fully Fitted Kitchen | Guest Room | Guest Wc | Gym | Home Cinema | Jacuzzi | Laundry Room | Open Plan Kitchen | Playground | Study / Office | Storage Room | Water Pressure System