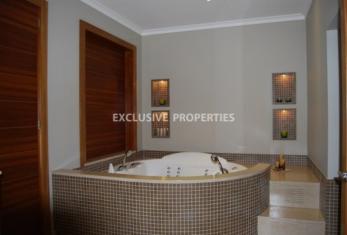

### House-Villa in Ayios Athanasios LIM05731

Ayios Athanasios, Limassol, Cyprus

Luxury five bedroom villa located in Ayios Athanasios area, with panoramic views of Limassol, close to Foleys private school and all amenities. The total covered areas are 750 sq.m and the land 1100 sq.m. The house consists of five bedrooms (three of them have walk in closets), three bathrooms (main bedroom bathroom with double Jacuzzi, walk in shower, toilet room), 2 guest toilets, 2 large living room areas with marble fireplace and high ceilings, 2 dining rooms, kitchen with solid wood furniture, a laundry room adjacent to the kitchen area. There is also one office, large playroom/ Cinema room, large gym area, storage and pump room. Outside there is covered garage with remote controlled door for three cars, big garden, private swimming pool and a large BBQ area with fridge, sink, storage and dining table. The house is fully equipped with alarm system and a/c.

#### Interior

Air Condition | Double Glazed Windows | Electric Gates | Fireplace | Fully Fitted Kitchen | Guest Room | Guest Wc | Gym | Home Cinema | Jacuzzi | Laundry Room | Open Plan Kitchen | Playground | Study / Office | Storage Room | Water Pressure System