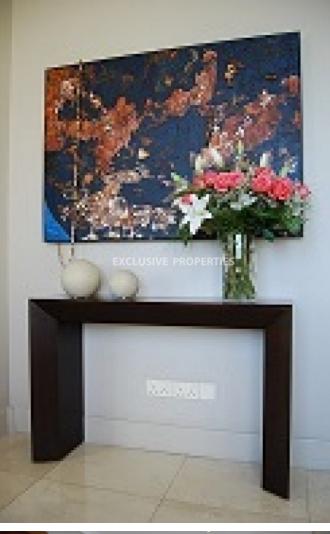

### House-Villa in Ayios Athanasios LIM05731

Ayios Athanasios, Limassol, Cyprus

Luxury five bedroom villa located in Ayios Athanasios area, with panoramic views of Limassol, close to Foleys private school and all amenities. The total covered areas are 750 sq.m and the land 1100 sq.m. The house consists of five bedrooms (three of them have walk in closets), three bathrooms (main bedroom bathroom with double Jacuzzi, walk in shower, toilet room), 2 guest toilets, 2 large living room areas with marble fireplace and high ceilings, 2 dining rooms, kitchen with solid wood furniture, a laundry room adjacent to the kitchen area. There is also one office, large playroom/ Cinema room, large gym area, storage and pump room. Outside there is covered garage with remote controlled door for three cars, big garden, private swimming pool and a large BBQ area with fridge, sink, storage and dining table. The house is fully equipped with alarm system and a/c.

## **House-Villa Details**

Bedrooms: 4 | Bathrooms: 5 | Covered Area (sq.m): 750 sq.m | Plot Area (sq.m): 1100

Covered Parking | Garden | Private Swimming Pool | Air Condition | Fully Fitted Kitchen | Mountain View