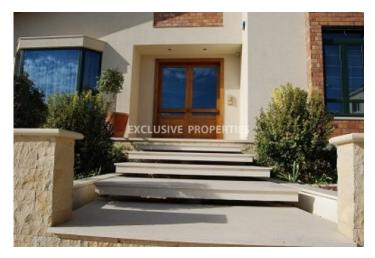

### House-Villa in Ayios Athanasios LIM05731

Ayios Athanasios, Limassol, Cyprus

Luxury five bedroom villa located in Ayios Athanasios area, with panoramic views of Limassol, close to Foleys private school and all amenities. The total covered areas are 750 sq.m and the land 1100 sq.m. The house consists of five bedrooms (three of them have walk in closets), three bathrooms (main bedroom bathroom with double Jacuzzi, walk in shower, toilet room), 2 guest toilets, 2 large living room areas with marble fireplace and high ceilings, 2 dining rooms, kitchen with solid wood furniture, a laundry room adjacent to the kitchen area. There is also one office, large playroom/ Cinema room, large gym area, storage and pump room. Outside there is covered garage with remote controlled door for three cars, big garden, private swimming pool and a large BBQ area with fridge, sink, storage and dining table. The house is fully equipped with alarm system and a/c.