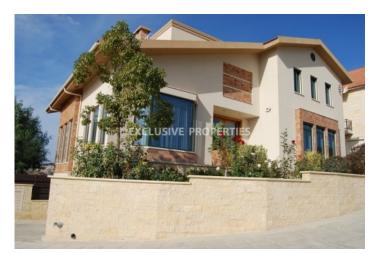

### House-Villa in Ayios Athanasios LIM05731

Ayios Athanasios, Limassol, Cyprus

Luxury five bedroom villa located in Ayios Athanasios area, with panoramic views of Limassol, close to Foleys private school and all amenities. The total covered areas are 750 sq.m and the land 1100 sq.m. The house consists of five bedrooms (three of them have walk in closets), three bathrooms (main bedroom bathroom with double Jacuzzi, walk in shower, toilet room), 2 guest toilets, 2 large living room areas with marble fireplace and high ceilings, 2 dining rooms, kitchen with solid wood furniture, a laundry room adjacent to the kitchen area. There is also one office, large playroom/ Cinema room, large gym area, storage and pump room. Outside there is covered garage with remote controlled door for three cars, big garden, private swimming pool and a large BBQ area with fridge, sink, storage and dining table. The house is fully equipped with alarm system and a/c.

## **House-Villa Details**

Bedrooms: 4 | Bathrooms: 5 | Covered Area (sq.m): 750 sq.m | Plot Area (sq.m): 1100

Covered Parking | Garden | Private Swimming Pool | Air Condition | Fully Fitted Kitchen | Mountain View