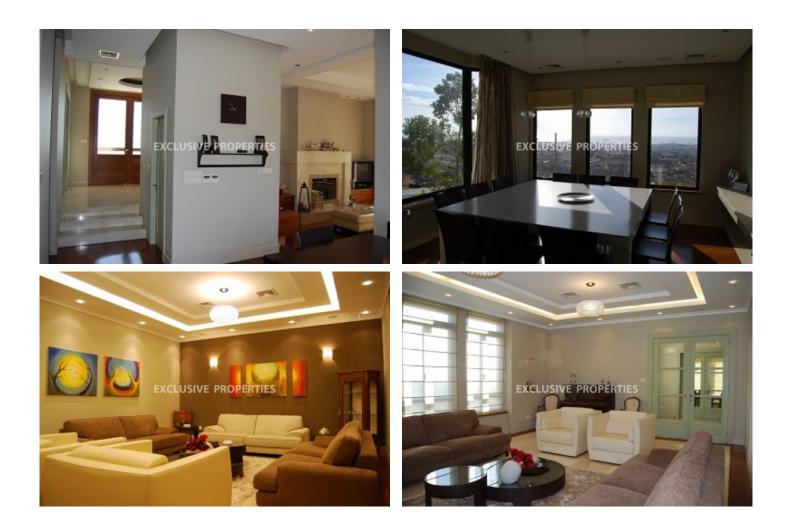

### House-Villa in Ayios Athanasios LIM05731

Ayios Athanasios, Limassol, Cyprus

Luxury five bedroom villa located in Ayios Athanasios area, with panoramic views of Limassol, close to Foleys private school and all amenities. The total covered areas are 750 sq.m and the land 1100 sq.m. The house consists of five bedrooms (three of them have walk in closets), three bathrooms (main bedroom bathroom with double Jacuzzi, walk in shower, toilet room), 2 guest toilets, 2 large living room areas with marble fireplace and high ceilings, 2 dining rooms, kitchen with solid wood furniture, a laundry room adjacent to the kitchen area. There is also one office, large playroom/ Cinema room, large gym area, storage and pump room. Outside there is covered garage with remote controlled door for three cars, big garden, private swimming pool and a large BBQ area with fridge, sink, storage and dining table. The house is fully equipped with alarm system and a/c.

#### Interior

Air Condition | Double Glazed Windows | Electric Gates | Fireplace | Fully Fitted Kitchen | Guest Room | Guest Wc | Gym | Home Cinema | Jacuzzi | Laundry Room | Open Plan Kitchen | Playground | Study / Office | Storage Room | Water Pressure System

#### Views

City View | Mountain View