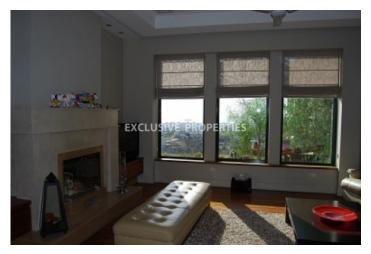

### House-Villa in Ayios Athanasios LIM05731

Ayios Athanasios, Limassol, Cyprus

Luxury five bedroom villa located in Ayios Athanasios area, with panoramic views of Limassol, close to Foleys private school and all amenities. The total covered areas are 750 sq.m and the land 1100 sq.m. The house consists of five bedrooms (three of them have walk in closets), three bathrooms (main bedroom bathroom with double Jacuzzi, walk in shower, toilet room), 2 guest toilets, 2 large living room areas with marble fireplace and high ceilings, 2 dining rooms, kitchen with solid wood furniture, a laundry room adjacent to the kitchen area. There is also one office, large playroom/ Cinema room, large gym area, storage and pump room. Outside there is covered garage with remote controlled door for three cars, big garden, private swimming pool and a large BBQ area with fridge, sink, storage and dining table. The house is fully equipped with alarm system and a/c.

#### Views

City View | Mountain View