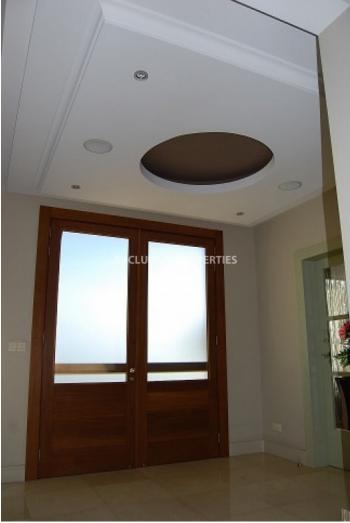

### House-Villa in Ayios Athanasios LIM05731

Ayios Athanasios, Limassol, Cyprus

Luxury five bedroom villa located in Ayios Athanasios area, with panoramic views of Limassol, close to Foleys private school and all amenities. The total covered areas are 750 sq.m and the land 1100 sq.m. The house consists of five bedrooms (three of them have walk in closets), three bathrooms (main bedroom bathroom with double Jacuzzi, walk in shower, toilet room), 2 guest toilets, 2 large living room areas with marble fireplace and high ceilings, 2 dining rooms, kitchen with solid wood furniture, a laundry room adjacent to the kitchen area. There is also one office, large playroom/ Cinema room, large gym area, storage and pump room. Outside there is covered garage with remote controlled door for three cars, big garden, private swimming pool and a large BBQ area with fridge, sink, storage and dining table. The house is fully equipped with alarm system and a/c.