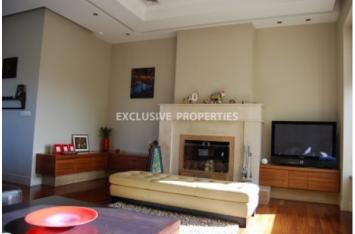

### House-Villa in Ayios Athanasios LIM05731

Ayios Athanasios, Limassol, Cyprus

Luxury five bedroom villa located in Ayios Athanasios area, with panoramic views of Limassol, close to Foleys private school and all amenities. The total covered areas are 750 sq.m and the land 1100 sq.m. The house consists of five bedrooms (three of them have walk in closets), three bathrooms (main bedroom bathroom with double Jacuzzi, walk in shower, toilet room), 2 guest toilets, 2 large living room areas with marble fireplace and high ceilings, 2 dining rooms, kitchen with solid wood furniture, a laundry room adjacent to the kitchen area. There is also one office, large playroom/ Cinema room, large gym area, storage and pump room. Outside there is covered garage with remote controlled door for three cars, big garden, private swimming pool and a large BBQ area with fridge, sink, storage and dining table. The house is fully equipped with alarm system and a/c.

#### Interior

Air Condition | Double Glazed Windows | Electric Gates | Fireplace | Fully Fitted Kitchen | Guest Room | Guest Wc | Gym | Home Cinema | Jacuzzi | Laundry Room | Open Plan Kitchen | Playground | Study / Office | Storage Room | Water Pressure System