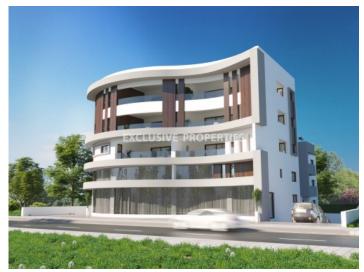

# Office - Shop in Kato Polemidia LIM06633

Polemidia Kato, Limassol, Cyprus

A spacious shop/showroom with a mezzanine in Kato Polemidia can be made of good use as an office as well. The covered area is 184 sq.m and the mezzanine area is 89 sq.m. The veranda is an area of 95 sq.m. The shop consists of one toilet room and two store rooms placed on the ground floor and two toilet rooms placed on the mezzanine. It is close to the highway and all amenities and has six private parking spots maximizing comfort and accessibility for customers. There will be provisions for a/c and installation of photovoltaics.