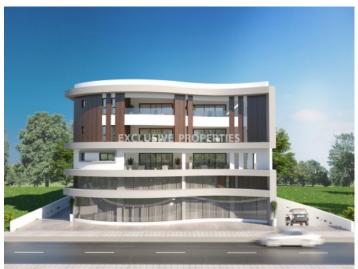

# Office - Shop in Kato Polemidia LIM06633

Polemidia Kato, Limassol, Cyprus

A spacious shop/showroom with a mezzanine in Kato Polemidia can be made of good use as an office as well. The covered area is 184 sq.m and the mezzanine area is 89 sq.m. The veranda is an area of 95 sq.m. The shop consists of one toilet room and two store rooms placed on the ground floor and two toilet rooms placed on the mezzanine. It is close to the highway and all amenities and has six private parking spots maximizing comfort and accessibility for customers. There will be provisions for a/c and installation of photovoltaics.