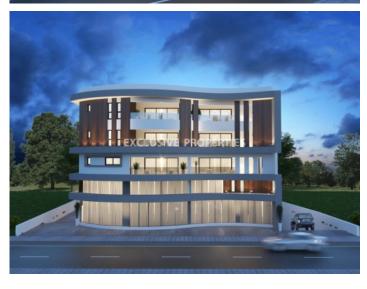

# Office - Shop in Kato Polemidia LIM06633

Polemidia Kato, Limassol, Cyprus

A spacious shop/showroom with a mezzanine in Kato Polemidia can be made of good use as an office as well. The covered area is 184 sq.m and the mezzanine area is 89 sq.m. The veranda is an area of 95 sq.m. The shop consists of one toilet room and two store rooms placed on the ground floor and two toilet rooms placed on the mezzanine. It is close to the highway and all amenities and has six private parking spots maximizing comfort and accessibility for customers. There will be provisions for a/c and installation of photovoltaics.