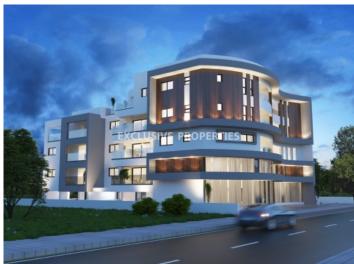

# Office - Shop in Kato Polemidia LIM06633

Polemidia Kato, Limassol, Cyprus

A spacious shop/showroom with a mezzanine in Kato Polemidia can be made of good use as an office as well. The covered area is 184 sq.m and the mezzanine area is 89 sq.m. The veranda is an area of 95 sq.m. The shop consists of one toilet room and two store rooms placed on the ground floor and two toilet rooms placed on the mezzanine. It is close to the highway and all amenities and has six private parking spots maximizing comfort and accessibility for customers. There will be provisions for a/c and installation of photovoltaics.