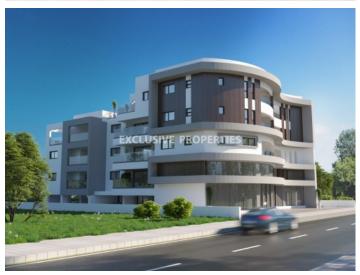

# Office - Shop in Kato Polemidia LIM06633

Polemidia Kato, Limassol, Cyprus

A spacious shop/showroom with a mezzanine in Kato Polemidia can be made of good use as an office as well. The covered area is 184 sq.m and the mezzanine area is 89 sq.m. The veranda is an area of 95 sq.m. The shop consists of one toilet room and two store rooms placed on the ground floor and two toilet rooms placed on the mezzanine. It is close to the highway and all amenities and has six private parking spots maximizing comfort and accessibility for customers. There will be provisions for a/c and installation of photovoltaics.