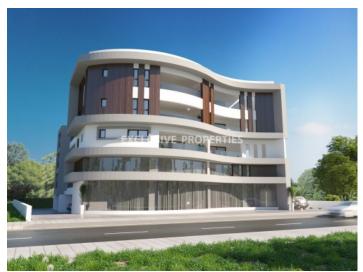

# Office - Shop in Kato Polemidia LIM06633

Polemidia Kato, Limassol, Cyprus

A spacious shop/showroom with a mezzanine in Kato Polemidia can be made of good use as an office as well. The covered area is 184 sq.m and the mezzanine area is 89 sq.m. The veranda is an area of 95 sq.m. The shop consists of one toilet room and two store rooms placed on the ground floor and two toilet rooms placed on the mezzanine. It is close to the highway and all amenities and has six private parking spots maximizing comfort and accessibility for customers. There will be provisions for a/c and installation of photovoltaics.