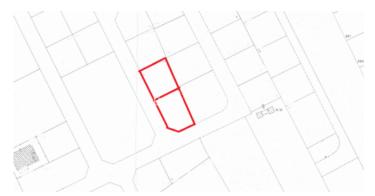

## Residential Plots in Omonias LIMO7173

Omonoias, Limassol, Cyprus

Residential Plots in Omonias, located close to all amenities, New Port and Limassol Marina.

There are 2 plots of 494 sq.m. each, with 120% building density, 3 floors height of 13.5 m, and planning zone Ka4.

There is a storage currently with ready basement of 700 sq.m.

Perfectly suitable to build block of apartments.

For more details, viewing, photos and videos - please contact our Land Department