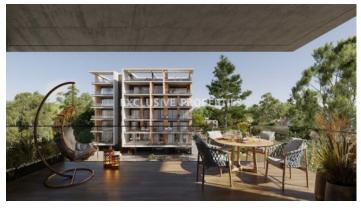

## Apartment in Germasogeia LIM07090

Germasogeia, Limassol, Cyprus

Luxury four bedroom apartment located in Germasogeia area with breath-taking view within walking distance to all amenities. The total covered area is 225 sq. m and the covered veranda is 145 sq. m. The apartment consist of an open-plan kitchen connected the living and dining room area, four bedroom, (master bedroom is en-suite), guest WC, and covered veranda. The complex offers communal swimming pool, gym, sauna, steam room, yoga room, gated community with controlled entrance, and security entrance doors. There is under-floor heating, air conditioning, parquet floor, intercom system, and secured covered parking.

#### **Exterior**

```
Common Swimming Pool | Covered Parking | Intercom System | Garden | Gated Entrance
```

#### **Views**

```
City View | Pool View | Panoramic view
```