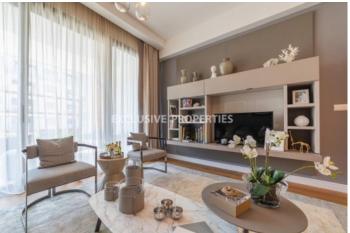

## Apartment in Germasogeia LIM07090

Germasogeia, Limassol, Cyprus

Luxury four bedroom apartment located in Germasogeia area with breath-taking view within walking distance to all amenities. The total covered area is 225 sq. m and the covered veranda is 145 sq. m. The apartment consist of an open-plan kitchen connected the living and dining room area, four bedroom, (master bedroom is en-suite), guest WC, and covered veranda. The complex offers communal swimming pool, gym, sauna, steam room, yoga room, gated community with controlled entrance, and security entrance doors. There is under-floor heating, air conditioning, parquet floor, intercom system, and secured covered parking.

#### **Interior**

```
Air Condition | Balcony | Double Glazed Windows | Electric Gates | Elevator | Guest Wc | Gym | Lobby |

Open Plan Kitchen | Parquet Floor | Spa Room | Steam Bath | Under Floor Heating (electrical) | Wifi
```