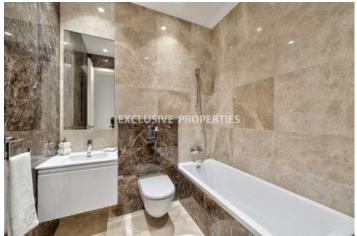

## **Apartment Details**

Bedrooms: 4 | Bathrooms: 2 | Distance to Sea: < 0.5km | Covered Area (sq.m): 225 sq.m |

Covered Veranda (sq.m): 154 sq.m | Total area (sq.m): 225 sq.m | V.A.T: Included | Common Expenses: Included |