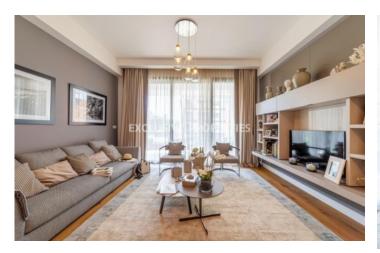

## Apartment in Germasogeia LIM07090

Germasogeia, Limassol, Cyprus

Luxury four bedroom apartment located in Germasogeia area with breath-taking view within walking distance to all amenities. The total covered area is 225 sq. m and the covered veranda is 145 sq. m. The apartment consist of an open-plan kitchen connected the living and dining room area, four bedroom, (master bedroom is en-suite), guest WC, and covered veranda. The complex offers communal swimming pool, gym, sauna, steam room, yoga room, gated community with controlled entrance, and security entrance doors. There is under-floor heating, air conditioning, parquet floor, intercom system, and secured covered parking.

#### **Interior**

```
Air Condition | Balcony | Double Glazed Windows | Electric Gates | Elevator | Guest Wc | Gym | Lobby |

Open Plan Kitchen | Parquet Floor | Spa Room | Steam Bath | Under Floor Heating (electrical) | Wifi
```