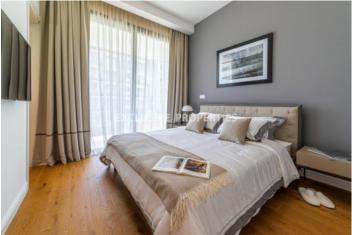

## Apartment in Germasogeia LIM07090

Germasogeia, Limassol, Cyprus

Luxury four bedroom apartment located in Germasogeia area with breath-taking view within walking distance to all amenities. The total covered area is 225 sq. m and the covered veranda is 145 sq. m. The apartment consist of an open-plan kitchen connected the living and dining room area, four bedroom, (master bedroom is en-suite), guest WC, and covered veranda. The complex offers communal swimming pool, gym, sauna, steam room, yoga room, gated community with controlled entrance, and security entrance doors. There is under-floor heating, air conditioning, parquet floor, intercom system, and secured covered parking.