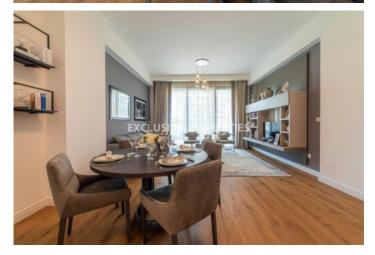

## Apartment in Germasogeia LIM07090

Germasogeia, Limassol, Cyprus

Luxury four bedroom apartment located in Germasogeia area with breath-taking view within walking distance to all amenities. The total covered area is 225 sq. m and the covered veranda is 145 sq. m. The apartment consist of an open-plan kitchen connected the living and dining room area, four bedroom, (master bedroom is en-suite), guest WC, and covered veranda. The complex offers communal swimming pool, gym, sauna, steam room, yoga room, gated community with controlled entrance, and security entrance doors. There is under-floor heating, air conditioning, parquet floor, intercom system, and secured covered parking.

#### **Interior**

```
Air Condition | Balcony | Double Glazed Windows | Electric Gates | Elevator | Guest Wc | Gym | Lobby |

Open Plan Kitchen | Parquet Floor | Spa Room | Steam Bath | Under Floor Heating (electrical) | Wifi
```