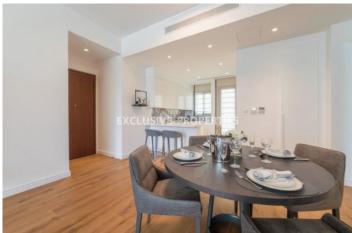

## Apartment in Germasogeia LIM07090

Germasogeia, Limassol, Cyprus

Luxury four bedroom apartment located in Germasogeia area with breath-taking view within walking distance to all amenities. The total covered area is 225 sq. m and the covered veranda is 145 sq. m. The apartment consist of an open-plan kitchen connected the living and dining room area, four bedroom, (master bedroom is en-suite), guest WC, and covered veranda. The complex offers communal swimming pool, gym, sauna, steam room, yoga room, gated community with controlled entrance, and security entrance doors. There is under-floor heating, air conditioning, parquet floor, intercom system, and secured covered parking.

#### **Interior**

```
Air Condition | Balcony | Double Glazed Windows | Electric Gates | Elevator | Guest Wc | Gym | Lobby |

Open Plan Kitchen | Parquet Floor | Spa Room | Steam Bath | Under Floor Heating (electrical) | Wifi
```