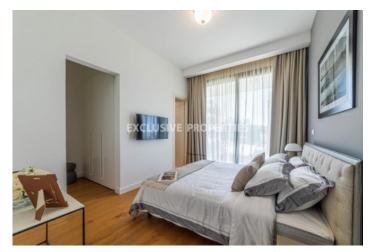

## Apartment in Germasogeia LIM07090

Germasogeia, Limassol, Cyprus

Luxury four bedroom apartment located in Germasogeia area with breath-taking view within walking distance to all amenities. The total covered area is 225 sq. m and the covered veranda is 145 sq. m. The apartment consist of an open-plan kitchen connected the living and dining room area, four bedroom, (master bedroom is en-suite), guest WC, and covered veranda. The complex offers communal swimming pool, gym, sauna, steam room, yoga room, gated community with controlled entrance, and security entrance doors. There is under-floor heating, air conditioning, parquet floor, intercom system, and secured covered parking.

#### **Interior**

```
Air Condition | Balcony | Double Glazed Windows | Electric Gates | Elevator | Guest Wc | Gym | Lobby |

Open Plan Kitchen | Parquet Floor | Spa Room | Steam Bath | Under Floor Heating (electrical) | Wifi
```