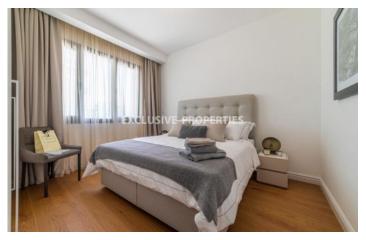

## Apartment in Germasogeia LIM07090

Germasogeia, Limassol, Cyprus

Luxury four bedroom apartment located in Germasogeia area with breath-taking view within walking distance to all amenities. The total covered area is 225 sq. m and the covered veranda is 145 sq. m. The apartment consist of an open-plan kitchen connected the living and dining room area, four bedroom, (master bedroom is en-suite), guest WC, and covered veranda. The complex offers communal swimming pool, gym, sauna, steam room, yoga room, gated community with controlled entrance, and security entrance doors. There is under-floor heating, air conditioning, parquet floor, intercom system, and secured covered parking.