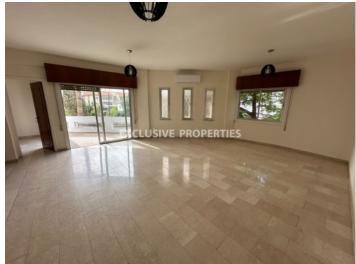

Kitchen and bathrooms been refurbished to modern style. Living area and walk-through one of the bedrooms are perfectly suitable for an office. There is even pre-prepared reception area. Flat located on the 1st floor of 4 stores building and majority of premises are used for offices. There is one allocated parking and some spaces off the road.