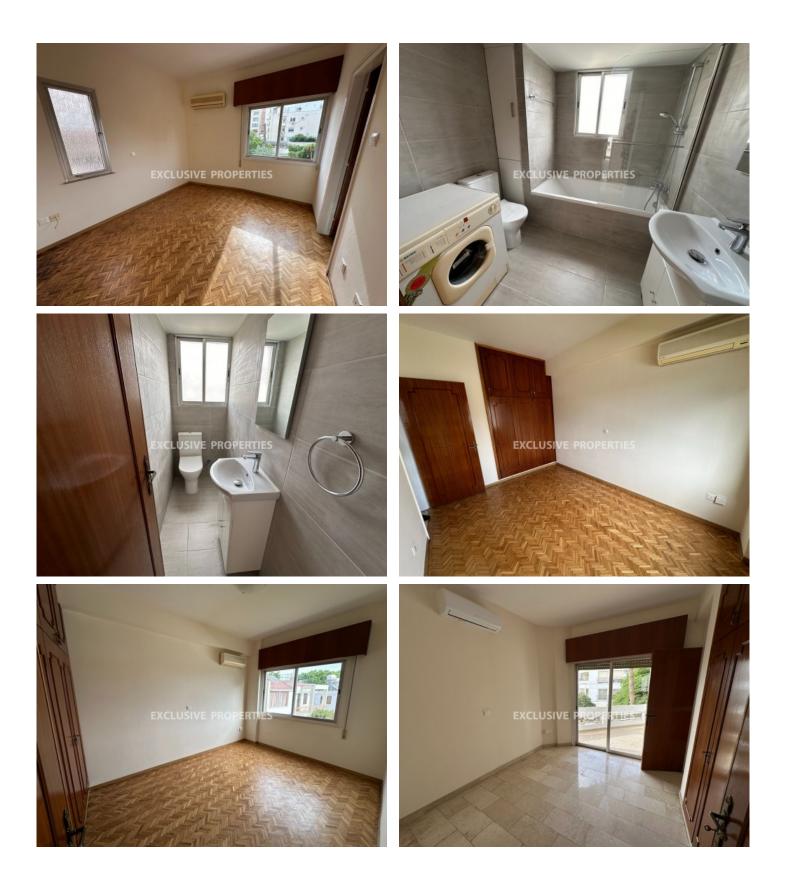

Kitchen and bathrooms been refurbished to modern style. Living area and walk-through one of the bedrooms are perfectly suitable for an office. There is even pre-prepared reception area. Flat located on the 1st floor of 4 stores building and majority of premises are used for offices. There is one allocated parking and some spaces off the road.