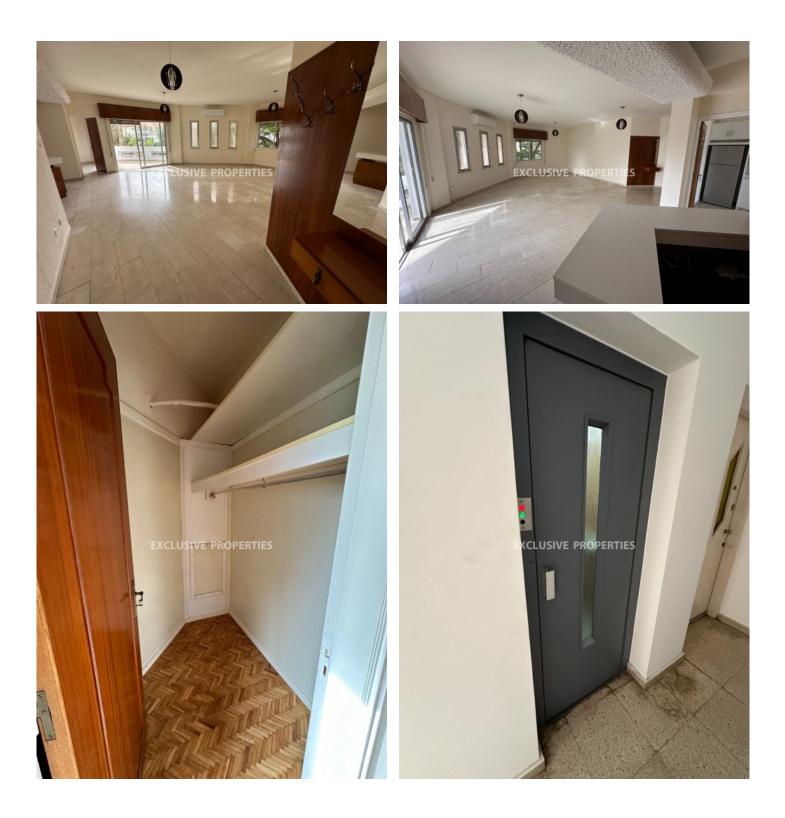

### Office in City Center LIM07226

Ayia Zoni, Limassol, Cyprus

Beautiful recently partly renovated office in the business center of Limassol is available for long term rent with minimum 2 years of contract.

Kitchen and bathrooms been refurbished to modern style. Living area and walk-through one of the bedrooms are perfectly suitable for an office. There is even pre-prepared reception area. Flat located on the 1st floor of 4 stores building and majority of premises are used for offices. There is one allocated parking and some spaces off the road.