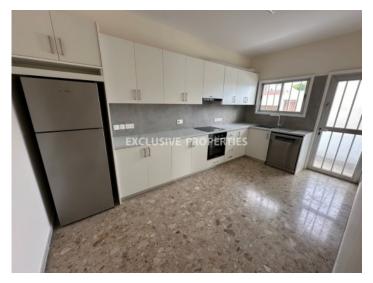

Kitchen and bathrooms been refurbished to modern style. Living area and walk-through one of the bedrooms are perfectly suitable for an office. There is even pre-prepared reception area. Flat located on the 1st floor of 4 stores building and majority of premises are used for offices. There is one allocated parking and some spaces off the road.