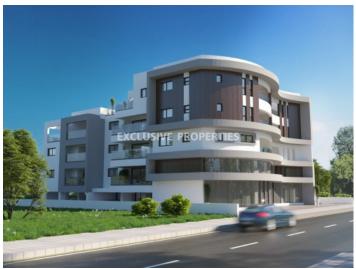

## Apartment in Kato Polemidia LIM06631

Polemidia Kato, Limassol, Cyprus

Three bedroom penthouse located in Kato Polemidia is close to the highway and all amenities including supermarkets and the general hospital of Limassol. The covered area is 117 sq.m and veranda area 185 sq.m. The apartment consists of an open plan kitchen connected to the living and dining room, three bedrooms (master bedroom is en-suite), main family bathroom and spacious veranda. There is storage room and two covered parking spaces. There will be provisions for a/c and installation of photovoltaics.