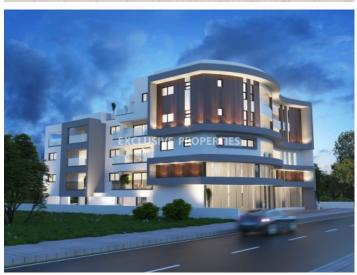

## Apartment in Kato Polemidia LIM06631

Polemidia Kato, Limassol, Cyprus

Three bedroom penthouse located in Kato Polemidia is close to the highway and all amenities including supermarkets and the general hospital of Limassol. The covered area is 117 sq.m and veranda area 185 sq.m. The apartment consists of an open plan kitchen connected to the living and dining room, three bedrooms (master bedroom is en-suite), main family bathroom and spacious veranda. There is storage room and two covered parking spaces. There will be provisions for a/c and installation of photovoltaics.