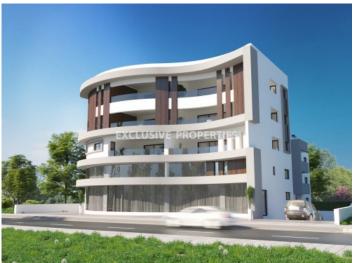

## Apartment in Kato Polemidia LIM06631

Polemidia Kato, Limassol, Cyprus

Three bedroom penthouse located in Kato Polemidia is close to the highway and all amenities including supermarkets and the general hospital of Limassol. The covered area is 117 sq.m and veranda area 185 sq.m. The apartment consists of an open plan kitchen connected to the living and dining room, three bedrooms (master bedroom is en-suite), main family bathroom and spacious veranda. There is storage room and two covered parking spaces. There will be provisions for a/c and installation of photovoltaics.