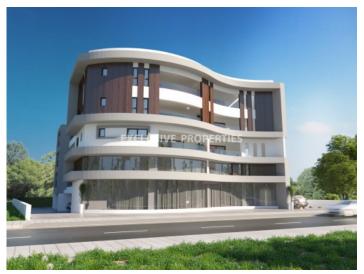

## Apartment in Kato Polemidia LIM06631

Polemidia Kato, Limassol, Cyprus

Three bedroom penthouse located in Kato Polemidia is close to the highway and all amenities including supermarkets and the general hospital of Limassol. The covered area is 117 sq.m and veranda area 185 sq.m. The apartment consists of an open plan kitchen connected to the living and dining room, three bedrooms (master bedroom is en-suite), main family bathroom and spacious veranda. There is storage room and two covered parking spaces. There will be provisions for a/c and installation of photovoltaics.