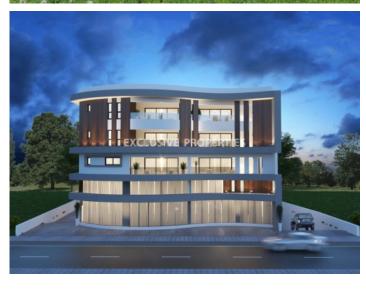

## Apartment in Kato Polemidia LIM06631

Polemidia Kato, Limassol, Cyprus

Three bedroom penthouse located in Kato Polemidia is close to the highway and all amenities including supermarkets and the general hospital of Limassol. The covered area is 117 sq.m and veranda area 185 sq.m. The apartment consists of an open plan kitchen connected to the living and dining room, three bedrooms (master bedroom is en-suite), main family bathroom and spacious veranda. There is storage room and two covered parking spaces. There will be provisions for a/c and installation of photovoltaics.