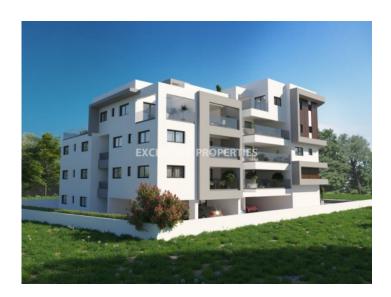

## Apartment in Kato Polemidia LIM06631

Polemidia Kato, Limassol, Cyprus

Three bedroom penthouse located in Kato Polemidia is close to the highway and all amenities including supermarkets and the general hospital of Limassol. The covered area is 117 sq.m and veranda area 185 sq.m. The apartment consists of an open plan kitchen connected to the living and dining room, three bedrooms (master bedroom is en-suite), main family bathroom and spacious veranda. There is storage room and two covered parking spaces. There will be provisions for a/c and installation of photovoltaics.