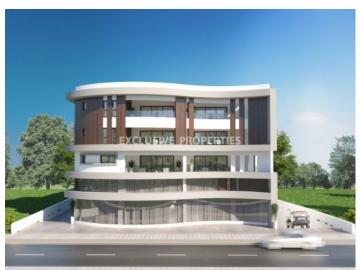

## Apartment in Kato Polemidia LIM06631

Polemidia Kato, Limassol, Cyprus

Three bedroom penthouse located in Kato Polemidia is close to the highway and all amenities including supermarkets and the general hospital of Limassol. The covered area is 117 sq.m and veranda area 185 sq.m. The apartment consists of an open plan kitchen connected to the living and dining room, three bedrooms (master bedroom is en-suite), main family bathroom and spacious veranda. There is storage room and two covered parking spaces. There will be provisions for a/c and installation of photovoltaics.