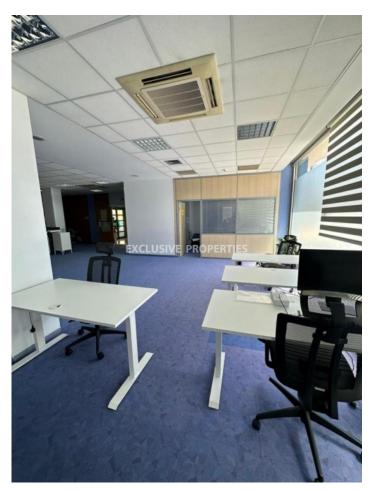

### Office in Naafi LIM07209

Limassol, Cyprus

Spacious office space located in Naafi area, close to all amenities such as supermarkets, pharmacies, business centers and shops. The covered area is 535 sq.m. The office is located on the ground floor, has 2 entrances and consists of an entrance, open plan space, 3 separate rooms, server room. It has a separate kitchen area/ break room area, 2 WC (men and women), and smoking area outside. There is VRV a/c, 6 parking spaces and it is in a very good condition, ready to move in.