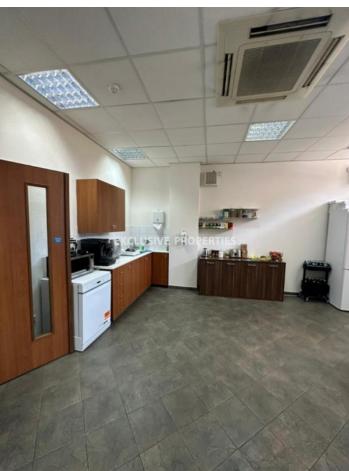

### Office in Naafi LIM07209

Limassol, Cyprus

Spacious office space located in Naafi area, close to all amenities such as supermarkets, pharmacies, business centers and shops. The covered area is 535 sq.m. The office is located on the ground floor, has 2 entrances and consists of an entrance, open plan space, 3 separate rooms, server room. It has a separate kitchen area/ break room area, 2 WC (men and women), and smoking area outside. There is VRV a/c, 6 parking spaces and it is in a very good condition, ready to move in.