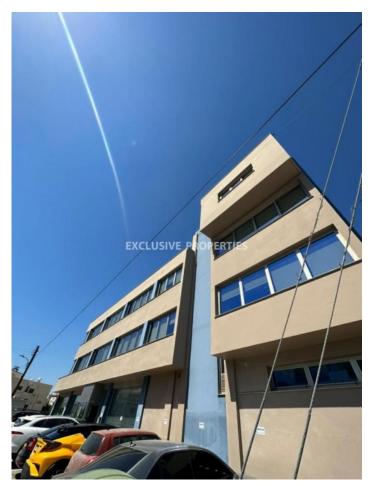

### Office in Naafi LIM07209

Limassol, Cyprus

Spacious office space located in Naafi area, close to all amenities such as supermarkets, pharmacies, business centers and shops. The covered area is 535 sq.m. The office is located on the ground floor, has 2 entrances and consists of an entrance, open plan space, 3 separate rooms, server room. It has a separate kitchen area/ break room area, 2 WC (men and women), and smoking area outside. There is VRV a/c, 6 parking spaces and it is in a very good condition, ready to move in.