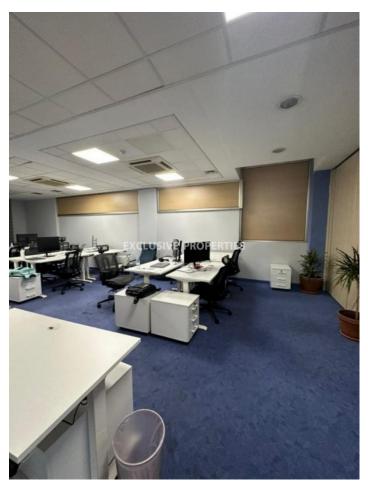

### Office in Naafi LIM07209

Limassol, Cyprus

Spacious office space located in Naafi area, close to all amenities such as supermarkets, pharmacies, business centers and shops. The covered area is 535 sq.m. The office is located on the ground floor, has 2 entrances and consists of an entrance, open plan space, 3 separate rooms, server room. It has a separate kitchen area/ break room area, 2 WC (men and women), and smoking area outside. There is VRV a/c, 6 parking spaces and it is in a very good condition, ready to move in.