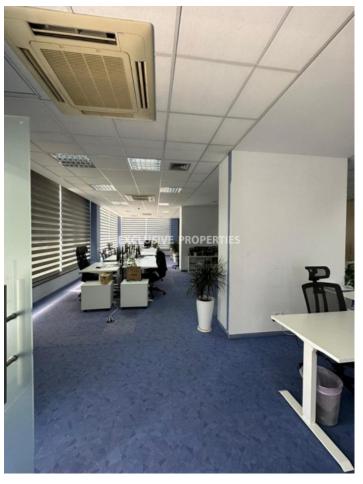

### Office in Naafi LIM07209

Limassol, Cyprus

Spacious office space located in Naafi area, close to all amenities such as supermarkets, pharmacies, business centers and shops. The covered area is 535 sq.m. The office is located on the ground floor, has 2 entrances and consists of an entrance, open plan space, 3 separate rooms, server room. It has a separate kitchen area/ break room area, 2 WC (men and women), and smoking area outside. There is VRV a/c, 6 parking spaces and it is in a very good condition, ready to move in.