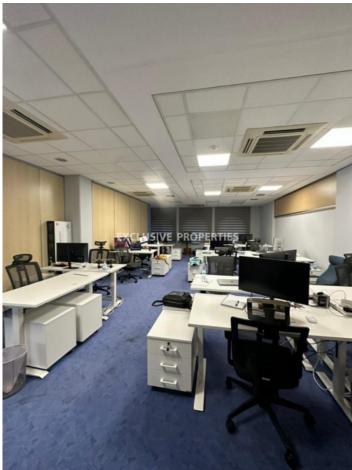

### Office in Naafi LIM07209

Limassol, Cyprus

Spacious office space located in Naafi area, close to all amenities such as supermarkets, pharmacies, business centers and shops. The covered area is 535 sq.m. The office is located on the ground floor, has 2 entrances and consists of an entrance, open plan space, 3 separate rooms, server room. It has a separate kitchen area/ break room area, 2 WC (men and women), and smoking area outside. There is VRV a/c, 6 parking spaces and it is in a very good condition, ready to move in.