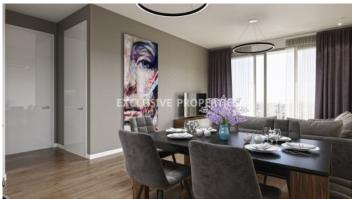

## **Apartment in Mouttagiaka LIM06656**

Mouttagiaka, Limassol, Cyprus

Luxury two bedroom penthouse located in Mouttagiaka area close to all amenities. The covered area is 88.7 sq.m and covered balcony 19.3 sq.m. The apartment consists of an open plan kitchen connected with the living and dining room, two spacious bedrooms, family bathroom and balconies. From the balcony there is a staircase leading to a private spacious roof garden with views and and living room zone. The building has storage rooms for each apartment, covered parking for the residents plus extra parking for guests, split units throughout the apartments, solar panels photovoltaic system and video entry system. There is a common swimming pool, BBQ area, playground and double-glazed windows.