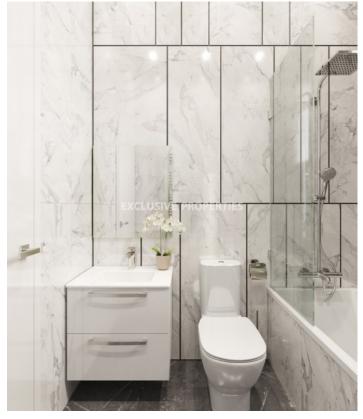

## **Apartment in Mouttagiaka LIM06656**

Mouttagiaka, Limassol, Cyprus

Luxury two bedroom penthouse located in Mouttagiaka area close to all amenities. The covered area is 88.7 sq.m and covered balcony 19.3 sq.m. The apartment consists of an open plan kitchen connected with the living and dining room, two spacious bedrooms, family bathroom and balconies. From the balcony there is a staircase leading to a private spacious roof garden with views and and living room zone. The building has storage rooms for each apartment, covered parking for the residents plus extra parking for guests, split units throughout the apartments, solar panels photovoltaic system and video entry system. There is a common swimming pool, BBQ area, playground and double-glazed windows.

# **Apartment Details**

Bedrooms: 2 | Bathrooms: 2 | Covered Area (sq.m): 88.7 sq.m | Covered Veranda (sq.m): 19.3 sq.m |

Total area (sq.m): 88.7 sq.m | Energy Efficiency: Category N/A

Covered Parking | Intercom System | Garden | Gated Entrance | Balcony | Swimming Pool