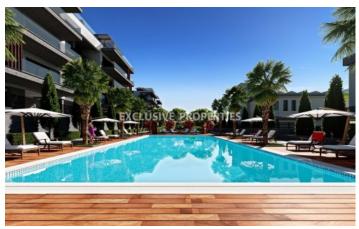

## **Apartment in Mouttagiaka LIM06656**

Mouttagiaka, Limassol, Cyprus

Luxury two bedroom penthouse located in Mouttagiaka area close to all amenities. The covered area is 88.7 sq.m and covered balcony 19.3 sq.m. The apartment consists of an open plan kitchen connected with the living and dining room, two spacious bedrooms, family bathroom and balconies. From the balcony there is a staircase leading to a private spacious roof garden with views and and living room zone. The building has storage rooms for each apartment, covered parking for the residents plus extra parking for guests, split units throughout the apartments, solar panels photovoltaic system and video entry system. There is a common swimming pool, BBQ area, playground and double-glazed windows.

#### **Exterior**

Common Swimming Pool | Covered Parking | Intercom System | Garden | Gated Entrance | Roof Garden