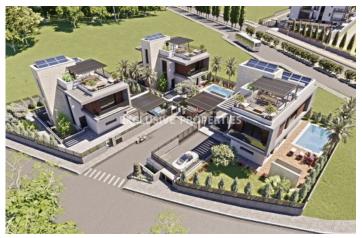

## **Apartment in Mouttagiaka LIM06656**

Mouttagiaka, Limassol, Cyprus

Luxury two bedroom penthouse located in Mouttagiaka area close to all amenities. The covered area is 88.7 sq.m and covered balcony 19.3 sq.m. The apartment consists of an open plan kitchen connected with the living and dining room, two spacious bedrooms, family bathroom and balconies. From the balcony there is a staircase leading to a private spacious roof garden with views and and living room zone. The building has storage rooms for each apartment, covered parking for the residents plus extra parking for guests, split units throughout the apartments, solar panels photovoltaic system and video entry system. There is a common swimming pool, BBQ area, playground and double-glazed windows.

#### **Exterior**

Common Swimming Pool | Covered Parking | Intercom System | Garden | Gated Entrance | Roof Garden

#### **Interior**

```
Air Condition Provision | Balcony | Double Glazed Windows | Electric Gates | Elevator | Open Plan Kitchen |
Playground | Relaxation Area | Roof Garden | Storage Room | Solar Panels For Hot Water | Swimming Pool |
Unfurnished | Water Pressure System
```