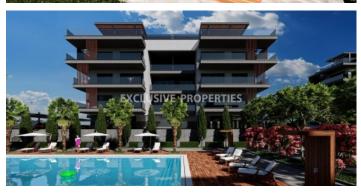

## **Apartment in Mouttagiaka LIM06656**

Mouttagiaka, Limassol, Cyprus

Luxury two bedroom penthouse located in Mouttagiaka area close to all amenities. The covered area is 88.7 sq.m and covered balcony 19.3 sq.m. The apartment consists of an open plan kitchen connected with the living and dining room, two spacious bedrooms, family bathroom and balconies. From the balcony there is a staircase leading to a private spacious roof garden with views and and living room zone. The building has storage rooms for each apartment, covered parking for the residents plus extra parking for guests, split units throughout the apartments, solar panels photovoltaic system and video entry system. There is a common swimming pool, BBQ area, playground and double-glazed windows.

#### **Exterior**

Common Swimming Pool | Covered Parking | Intercom System | Garden | Gated Entrance | Roof Garden

#### **Interior**

```
Air Condition Provision | Balcony | Double Glazed Windows | Electric Gates | Elevator | Open Plan Kitchen |
Playground | Relaxation Area | Roof Garden | Storage Room | Solar Panels For Hot Water | Swimming Pool |
Unfurnished | Water Pressure System
```