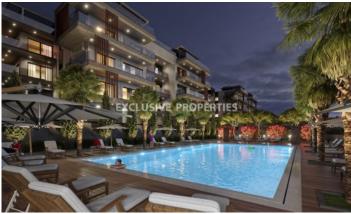

## **Apartment in Mouttagiaka LIM06656**

Mouttagiaka, Limassol, Cyprus

Luxury two bedroom penthouse located in Mouttagiaka area close to all amenities. The covered area is 88.7 sq.m and covered balcony 19.3 sq.m. The apartment consists of an open plan kitchen connected with the living and dining room, two spacious bedrooms, family bathroom and balconies. From the balcony there is a staircase leading to a private spacious roof garden with views and and living room zone. The building has storage rooms for each apartment, covered parking for the residents plus extra parking for guests, split units throughout the apartments, solar panels photovoltaic system and video entry system. There is a common swimming pool, BBQ area, playground and double-glazed windows.

#### **Exterior**

Common Swimming Pool | Covered Parking | Intercom System | Garden | Gated Entrance | Roof Garden

#### **Interior**

```
Air Condition Provision | Balcony | Double Glazed Windows | Electric Gates | Elevator | Open Plan Kitchen |
Playground | Relaxation Area | Roof Garden | Storage Room | Solar Panels For Hot Water | Swimming Pool |
Unfurnished | Water Pressure System
```