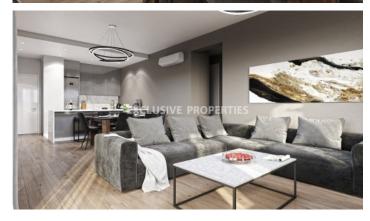

## **Apartment in Mouttagiaka LIM06656**

Mouttagiaka, Limassol, Cyprus

Luxury two bedroom penthouse located in Mouttagiaka area close to all amenities. The covered area is 88.7 sq.m and covered balcony 19.3 sq.m. The apartment consists of an open plan kitchen connected with the living and dining room, two spacious bedrooms, family bathroom and balconies. From the balcony there is a staircase leading to a private spacious roof garden with views and and living room zone. The building has storage rooms for each apartment, covered parking for the residents plus extra parking for guests, split units throughout the apartments, solar panels photovoltaic system and video entry system. There is a common swimming pool, BBQ area, playground and double-glazed windows.