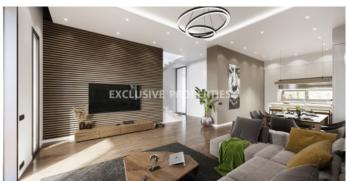

## **Apartment in Mouttagiaka LIM06656**

Mouttagiaka, Limassol, Cyprus

Luxury two bedroom penthouse located in Mouttagiaka area close to all amenities. The covered area is 88.7 sq.m and covered balcony 19.3 sq.m. The apartment consists of an open plan kitchen connected with the living and dining room, two spacious bedrooms, family bathroom and balconies. From the balcony there is a staircase leading to a private spacious roof garden with views and and living room zone. The building has storage rooms for each apartment, covered parking for the residents plus extra parking for guests, split units throughout the apartments, solar panels photovoltaic system and video entry system. There is a common swimming pool, BBQ area, playground and double-glazed windows.