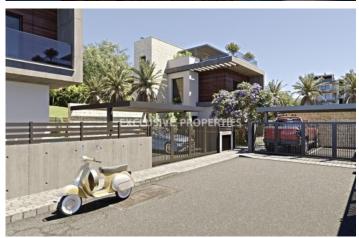

## **Apartment in Mouttagiaka LIM06656**

Mouttagiaka, Limassol, Cyprus

Luxury two bedroom penthouse located in Mouttagiaka area close to all amenities. The covered area is 88.7 sq.m and covered balcony 19.3 sq.m. The apartment consists of an open plan kitchen connected with the living and dining room, two spacious bedrooms, family bathroom and balconies. From the balcony there is a staircase leading to a private spacious roof garden with views and and living room zone. The building has storage rooms for each apartment, covered parking for the residents plus extra parking for guests, split units throughout the apartments, solar panels photovoltaic system and video entry system. There is a common swimming pool, BBQ area, playground and double-glazed windows.

#### **Exterior**

Common Swimming Pool | Covered Parking | Intercom System | Garden | Gated Entrance | Roof Garden