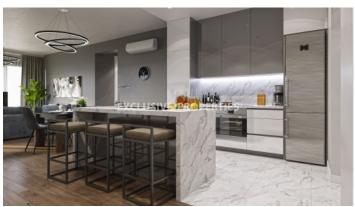

## **Apartment in Mouttagiaka LIM06656**

Mouttagiaka, Limassol, Cyprus

Luxury two bedroom penthouse located in Mouttagiaka area close to all amenities. The covered area is 88.7 sq.m and covered balcony 19.3 sq.m. The apartment consists of an open plan kitchen connected with the living and dining room, two spacious bedrooms, family bathroom and balconies. From the balcony there is a staircase leading to a private spacious roof garden with views and and living room zone. The building has storage rooms for each apartment, covered parking for the residents plus extra parking for guests, split units throughout the apartments, solar panels photovoltaic system and video entry system. There is a common swimming pool, BBQ area, playground and double-glazed windows.