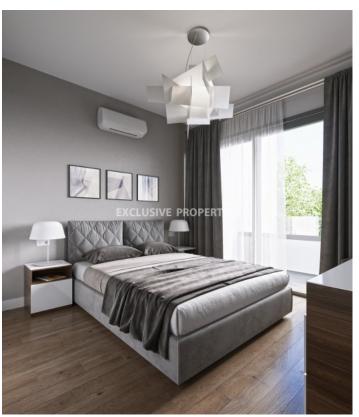

## **Apartment in Mouttagiaka LIM06656**

Mouttagiaka, Limassol, Cyprus

Luxury two bedroom penthouse located in Mouttagiaka area close to all amenities. The covered area is 88.7 sq.m and covered balcony 19.3 sq.m. The apartment consists of an open plan kitchen connected with the living and dining room, two spacious bedrooms, family bathroom and balconies. From the balcony there is a staircase leading to a private spacious roof garden with views and and living room zone. The building has storage rooms for each apartment, covered parking for the residents plus extra parking for guests, split units throughout the apartments, solar panels photovoltaic system and video entry system. There is a common swimming pool, BBQ area, playground and double-glazed windows.

#### **Interior**

```
Air Condition Provision | Balcony | Double Glazed Windows | Electric Gates | Elevator | Open Plan Kitchen |
Playground | Relaxation Area | Roof Garden | Storage Room | Solar Panels For Hot Water | Swimming Pool |
Unfurnished | Water Pressure System
```