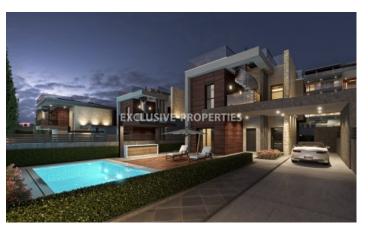

## **Apartment in Mouttagiaka LIM06656**

Mouttagiaka, Limassol, Cyprus

Luxury two bedroom penthouse located in Mouttagiaka area close to all amenities. The covered area is 88.7 sq.m and covered balcony 19.3 sq.m. The apartment consists of an open plan kitchen connected with the living and dining room, two spacious bedrooms, family bathroom and balconies. From the balcony there is a staircase leading to a private spacious roof garden with views and and living room zone. The building has storage rooms for each apartment, covered parking for the residents plus extra parking for guests, split units throughout the apartments, solar panels photovoltaic system and video entry system. There is a common swimming pool, BBQ area, playground and double-glazed windows.

#### **Exterior**

Common Swimming Pool | Covered Parking | Intercom System | Garden | Gated Entrance | Roof Garden

#### **Interior**

```
Air Condition Provision | Balcony | Double Glazed Windows | Electric Gates | Elevator | Open Plan Kitchen |
Playground | Relaxation Area | Roof Garden | Storage Room | Solar Panels For Hot Water | Swimming Pool |
Unfurnished | Water Pressure System
```