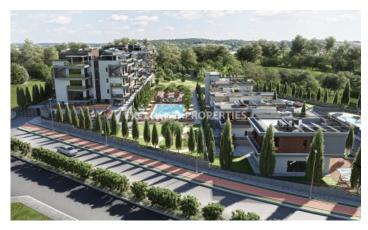

## **Apartment in Mouttagiaka LIM06656**

Mouttagiaka, Limassol, Cyprus

Luxury two bedroom penthouse located in Mouttagiaka area close to all amenities. The covered area is 88.7 sq.m and covered balcony 19.3 sq.m. The apartment consists of an open plan kitchen connected with the living and dining room, two spacious bedrooms, family bathroom and balconies. From the balcony there is a staircase leading to a private spacious roof garden with views and and living room zone. The building has storage rooms for each apartment, covered parking for the residents plus extra parking for guests, split units throughout the apartments, solar panels photovoltaic system and video entry system. There is a common swimming pool, BBQ area, playground and double-glazed windows.

#### **Exterior**

Common Swimming Pool | Covered Parking | Intercom System | Garden | Gated Entrance | Roof Garden