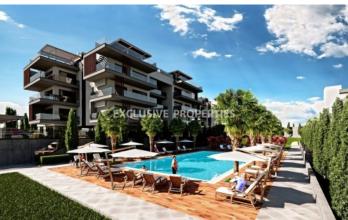

## **Apartment in Mouttagiaka LIM06656**

Mouttagiaka, Limassol, Cyprus

Luxury two bedroom penthouse located in Mouttagiaka area close to all amenities. The covered area is 88.7 sq.m and covered balcony 19.3 sq.m. The apartment consists of an open plan kitchen connected with the living and dining room, two spacious bedrooms, family bathroom and balconies. From the balcony there is a staircase leading to a private spacious roof garden with views and and living room zone. The building has storage rooms for each apartment, covered parking for the residents plus extra parking for guests, split units throughout the apartments, solar panels photovoltaic system and video entry system. There is a common swimming pool, BBQ area, playground and double-glazed windows.

#### **Exterior**

Common Swimming Pool | Covered Parking | Intercom System | Garden | Gated Entrance | Roof Garden