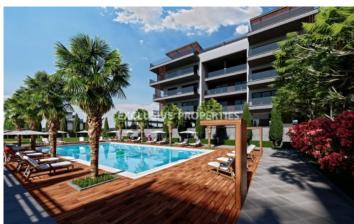

## **Apartment in Mouttagiaka LIM06656**

Mouttagiaka, Limassol, Cyprus

Luxury two bedroom penthouse located in Mouttagiaka area close to all amenities. The covered area is 88.7 sq.m and covered balcony 19.3 sq.m. The apartment consists of an open plan kitchen connected with the living and dining room, two spacious bedrooms, family bathroom and balconies. From the balcony there is a staircase leading to a private spacious roof garden with views and and living room zone. The building has storage rooms for each apartment, covered parking for the residents plus extra parking for guests, split units throughout the apartments, solar panels photovoltaic system and video entry system. There is a common swimming pool, BBQ area, playground and double-glazed windows.

#### **Exterior**

Common Swimming Pool | Covered Parking | Intercom System | Garden | Gated Entrance | Roof Garden