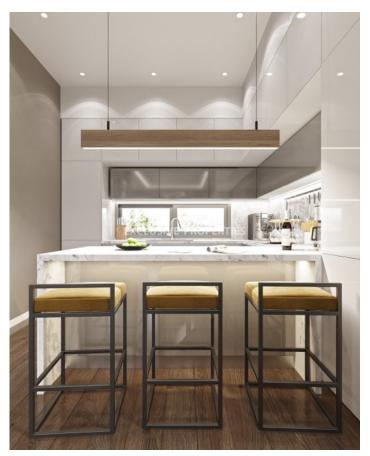

## **Apartment in Mouttagiaka LIM06656**

Mouttagiaka, Limassol, Cyprus

Luxury two bedroom penthouse located in Mouttagiaka area close to all amenities. The covered area is 88.7 sq.m and covered balcony 19.3 sq.m. The apartment consists of an open plan kitchen connected with the living and dining room, two spacious bedrooms, family bathroom and balconies. From the balcony there is a staircase leading to a private spacious roof garden with views and and living room zone. The building has storage rooms for each apartment, covered parking for the residents plus extra parking for guests, split units throughout the apartments, solar panels photovoltaic system and video entry system. There is a common swimming pool, BBQ area, playground and double-glazed windows.

#### **Interior**

```
Air Condition Provision | Balcony | Double Glazed Windows | Electric Gates | Elevator | Open Plan Kitchen |
Playground | Relaxation Area | Roof Garden | Storage Room | Solar Panels For Hot Water | Swimming Pool |
Unfurnished | Water Pressure System
```