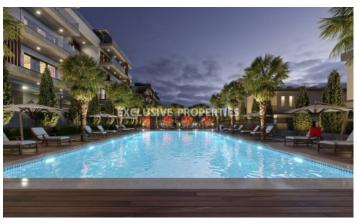

## **Apartment in Mouttagiaka LIM06656**

Mouttagiaka, Limassol, Cyprus

Luxury two bedroom penthouse located in Mouttagiaka area close to all amenities. The covered area is 88.7 sq.m and covered balcony 19.3 sq.m. The apartment consists of an open plan kitchen connected with the living and dining room, two spacious bedrooms, family bathroom and balconies. From the balcony there is a staircase leading to a private spacious roof garden with views and and living room zone. The building has storage rooms for each apartment, covered parking for the residents plus extra parking for guests, split units throughout the apartments, solar panels photovoltaic system and video entry system. There is a common swimming pool, BBQ area, playground and double-glazed windows.

#### **Exterior**

Common Swimming Pool | Covered Parking | Intercom System | Garden | Gated Entrance | Roof Garden

#### **Interior**

```
Air Condition Provision | Balcony | Double Glazed Windows | Electric Gates | Elevator | Open Plan Kitchen |
Playground | Relaxation Area | Roof Garden | Storage Room | Solar Panels For Hot Water | Swimming Pool |
Unfurnished | Water Pressure System
```