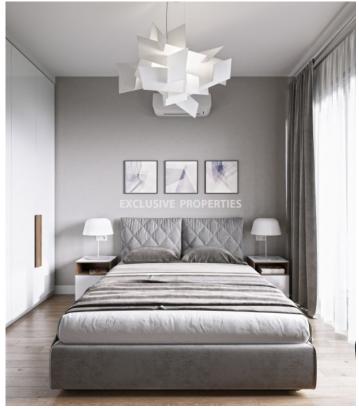

## **Apartment in Mouttagiaka LIM06656**

Mouttagiaka, Limassol, Cyprus

Luxury two bedroom penthouse located in Mouttagiaka area close to all amenities. The covered area is 88.7 sq.m and covered balcony 19.3 sq.m. The apartment consists of an open plan kitchen connected with the living and dining room, two spacious bedrooms, family bathroom and balconies. From the balcony there is a staircase leading to a private spacious roof garden with views and and living room zone. The building has storage rooms for each apartment, covered parking for the residents plus extra parking for guests, split units throughout the apartments, solar panels photovoltaic system and video entry system. There is a common swimming pool, BBQ area, playground and double-glazed windows.

#### **Interior**

```
Air Condition Provision | Balcony | Double Glazed Windows | Electric Gates | Elevator | Open Plan Kitchen |
Playground | Relaxation Area | Roof Garden | Storage Room | Solar Panels For Hot Water | Swimming Pool |
Unfurnished | Water Pressure System
```