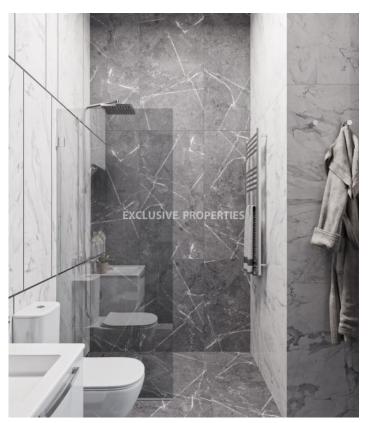

# **Apartment Details**

Bedrooms: 2 | Bathrooms: 2 | Covered Area (sq.m): 88.7 sq.m | Covered Veranda (sq.m): 19.3 sq.m |

Total area (sq.m): 88.7 sq.m | Energy Efficiency: Category N/A

Covered Parking | Intercom System | Garden | Gated Entrance | Balcony | Swimming Pool

#### General

```
Condition: New | Delivery Status: Under Construction |

Bedrooms: 2 | Bathrooms: 2 | Floors: 2 |

Total area (sq.m): 88.7 sq.m | Covered Area (sq.m): 88.7 sq.m

| Covered Veranda (sq.m): 19.3 sq.m |