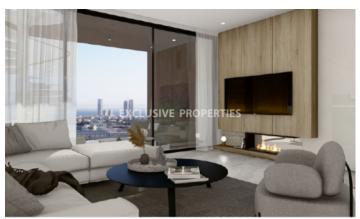

## Apartment in Germasogeia LIM06690

Germasogeia, Limassol, Cyprus

Three-bedroom luxury apartment penthouse located in Germasogeia area close to all amenities. The covered area of the apartment is 135,5 sq.m and the covered vernada is 48 sq.m. The apartment consists of an open plan kitchen connecting the living and dining room areas., three bedrooms, one main bedroom with en-suite bathroom and two extra bedrooms with shaved bathrooms, family bathroom, guest toilet, covered veranda and roof garden with panoramic views. There is underfloor heating, solar panels, double-glazed windows, smart control system, common lift, solar heated wqater supply, provisions for sound system for protection, video phone entry system to building for guests, fire detection system for common areas, lighting protection system for protection of M&E roof instalations, electric towels rails in bathroom, apartment entrance doors, high quality porcelain sanitary water and fittings and common swimming pool.

#### **Views**

City View | Panoramic view