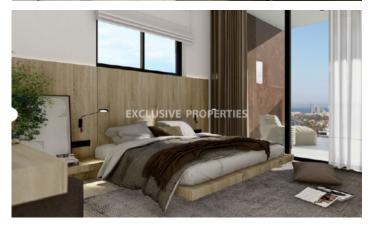

## Apartment in Germasogeia LIM06690

Germasogeia, Limassol, Cyprus

Three-bedroom luxury apartment penthouse located in Germasogeia area close to all amenities. The covered area of the apartment is 135,5 sq.m and the covered vernada is 48 sq.m. The apartment consists of an open plan kitchen connecting the living and dining room areas., three bedrooms, one main bedroom with en-suite bathroom and two extra bedrooms with shaved bathrooms, family bathroom, guest toilet, covered veranda and roof garden with panoramic views. There is underfloor heating, solar panels, double-glazed windows, smart control system, common lift, solar heated wqater supply, provisions for sound system for protection, video phone entry system to building for guests, fire detection system for common areas, lighting protection system for protection of M&E roof instalations, electric towels rails in bathroom, apartment entrance doors, high quality porcelain sanitary water and fittings and common swimming pool.

## **Apartment Details**

Bedrooms: 3 | Bathrooms: 2 | Distance to Sea: < 0.5km | Covered Veranda (sq.m): 48 sq.m |

Total area (sq.m): 135,5 sq.m | V.A.T: Included | Common Expenses: Included | Energy Efficiency: Category N/A

#### General

```
V.A.T: Included | Common Expenses: Included |

Condition: New | Delivery Status: Completed | Bedrooms: 3

| Bathrooms: 2 | En-Suite Bathrooms: 1 |

Total area (sq.m): 135,5 sq.m |

Covered Veranda (sq.m): 48 sq.m | Distance to Sea: < 0.5km