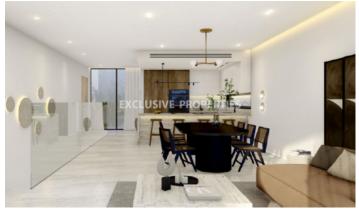

## Apartment in Germasogeia LIM06690

Germasogeia, Limassol, Cyprus

Three-bedroom luxury apartment penthouse located in Germasogeia area close to all amenities. The covered area of the apartment is 135,5 sq.m and the covered vernada is 48 sq.m. The apartment consists of an open plan kitchen connecting the living and dining room areas., three bedrooms, one main bedroom with en-suite bathroom and two extra bedrooms with shaved bathrooms, family bathroom, guest toilet, covered veranda and roof garden with panoramic views. There is underfloor heating, solar panels, double-glazed windows, smart control system, common lift, solar heated wqater supply, provisions for sound system for protection, video phone entry system to building for guests, fire detection system for common areas, lighting protection system for protection of M&E roof instalations, electric towels rails in bathroom, apartment entrance doors, high quality porcelain sanitary water and fittings and common swimming pool.

#### **Interior**

```
Alarm System | Balcony | Double Glazed Windows | Elevator | Fireplace | Fully Fitted Kitchen | Guest Wc |
Internal Lift | Open Plan Kitchen | Roof Garden | Security System | Storage Room | Solar Electricity |
Solar Panels For Hot Water | Swimming Pool | Smart House System | VRV Air Condition System |
Water Pressure System
```