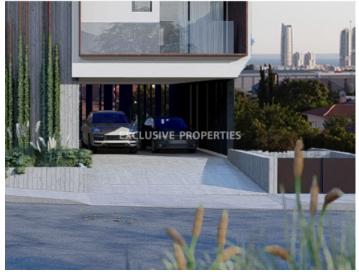

## Apartment in Germasogeia LIM06690

Germasogeia, Limassol, Cyprus

Three-bedroom luxury apartment penthouse located in Germasogeia area close to all amenities. The covered area of the apartment is 135,5 sq.m and the covered vernada is 48 sq.m. The apartment consists of an open plan kitchen connecting the living and dining room areas., three bedrooms, one main bedroom with en-suite bathroom and two extra bedrooms with shaved bathrooms, family bathroom, guest toilet, covered veranda and roof garden with panoramic views. There is underfloor heating, solar panels, double-glazed windows, smart control system, common lift, solar heated wqater supply, provisions for sound system for protection, video phone entry system to building for guests, fire detection system for common areas, lighting protection system for protection of M&E roof instalations, electric towels rails in bathroom, apartment entrance doors, high quality porcelain sanitary water and fittings and common swimming pool.

#### **Exterior**

Common Swimming Pool | Covered Parking | Gated Entrance