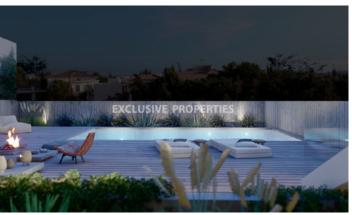

## Apartment in Germasogeia LIM06690

Germasogeia, Limassol, Cyprus

Three-bedroom luxury apartment penthouse located in Germasogeia area close to all amenities. The covered area of the apartment is 135,5 sq.m and the covered vernada is 48 sq.m. The apartment consists of an open plan kitchen connecting the living and dining room areas., three bedrooms, one main bedroom with en-suite bathroom and two extra bedrooms with shaved bathrooms, family bathroom, guest toilet, covered veranda and roof garden with panoramic views. There is underfloor heating, solar panels, double-glazed windows, smart control system, common lift, solar heated wqater supply, provisions for sound system for protection, video phone entry system to building for guests, fire detection system for common areas, lighting protection system for protection of M&E roof instalations, electric towels rails in bathroom, apartment entrance doors, high quality porcelain sanitary water and fittings and common swimming pool.

#### **Exterior**

Common Swimming Pool | Covered Parking | Gated Entrance