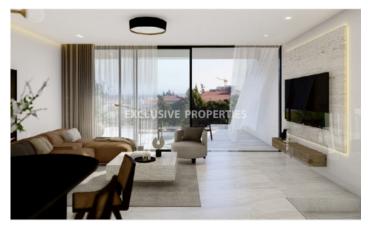

## Apartment in Germasogeia LIM06690

Germasogeia, Limassol, Cyprus

Three-bedroom luxury apartment penthouse located in Germasogeia area close to all amenities. The covered area of the apartment is 135,5 sq.m and the covered vernada is 48 sq.m. The apartment consists of an open plan kitchen connecting the living and dining room areas., three bedrooms, one main bedroom with en-suite bathroom and two extra bedrooms with shaved bathrooms, family bathroom, guest toilet, covered veranda and roof garden with panoramic views. There is underfloor heating, solar panels, double-glazed windows, smart control system, common lift, solar heated wqater supply, provisions for sound system for protection, video phone entry system to building for guests, fire detection system for common areas, lighting protection system for protection of M&E roof instalations, electric towels rails in bathroom, apartment entrance doors, high quality porcelain sanitary water and fittings and common swimming pool.

#### **Interior**

```
Alarm System | Balcony | Double Glazed Windows | Elevator | Fireplace | Fully Fitted Kitchen | Guest Wc |
Internal Lift | Open Plan Kitchen | Roof Garden | Security System | Storage Room | Solar Electricity |
Solar Panels For Hot Water | Swimming Pool | Smart House System | VRV Air Condition System |
Water Pressure System
```