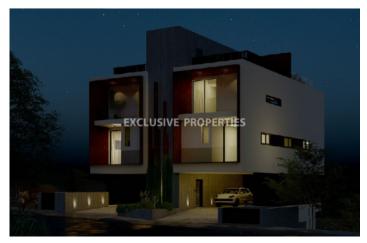

## Apartment in Germasogeia LIM06690

Germasogeia, Limassol, Cyprus

Three-bedroom luxury apartment penthouse located in Germasogeia area close to all amenities. The covered area of the apartment is 135,5 sq.m and the covered vernada is 48 sq.m. The apartment consists of an open plan kitchen connecting the living and dining room areas., three bedrooms, one main bedroom with en-suite bathroom and two extra bedrooms with shaved bathrooms, family bathroom, guest toilet, covered veranda and roof garden with panoramic views. There is underfloor heating, solar panels, double-glazed windows, smart control system, common lift, solar heated wqater supply, provisions for sound system for protection, video phone entry system to building for guests, fire detection system for common areas, lighting protection system for protection of M&E roof instalations, electric towels rails in bathroom, apartment entrance doors, high quality porcelain sanitary water and fittings and common swimming pool.