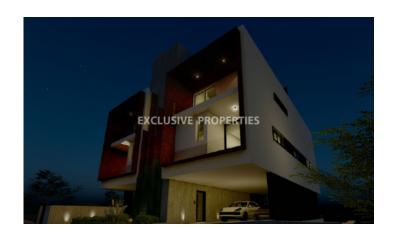

## Apartment in Germasogeia LIM06690

Germasogeia, Limassol, Cyprus

Three-bedroom luxury apartment penthouse located in Germasogeia area close to all amenities. The covered area of the apartment is 135,5 sq.m and the covered vernada is 48 sq.m. The apartment consists of an open plan kitchen connecting the living and dining room areas., three bedrooms, one main bedroom with en-suite bathroom and two extra bedrooms with shaved bathrooms, family bathroom, guest toilet, covered veranda and roof garden with panoramic views. There is underfloor heating, solar panels, double-glazed windows, smart control system, common lift, solar heated wqater supply, provisions for sound system for protection, video phone entry system to building for guests, fire detection system for common areas, lighting protection system for protection of M&E roof instalations, electric towels rails in bathroom, apartment entrance doors, high quality porcelain sanitary water and fittings and common swimming pool.