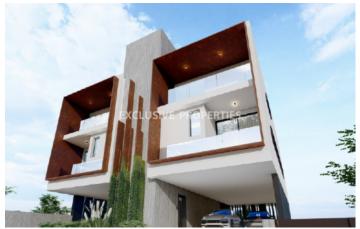

## Apartment in Germasogeia LIM06690

Germasogeia, Limassol, Cyprus

Three-bedroom luxury apartment penthouse located in Germasogeia area close to all amenities. The covered area of the apartment is 135,5 sq.m and the covered vernada is 48 sq.m. The apartment consists of an open plan kitchen connecting the living and dining room areas., three bedrooms, one main bedroom with en-suite bathroom and two extra bedrooms with shaved bathrooms, family bathroom, guest toilet, covered veranda and roof garden with panoramic views. There is underfloor heating, solar panels, double-glazed windows, smart control system, common lift, solar heated wqater supply, provisions for sound system for protection, video phone entry system to building for guests, fire detection system for common areas, lighting protection system for protection of M&E roof instalations, electric towels rails in bathroom, apartment entrance doors, high quality porcelain sanitary water and fittings and common swimming pool.