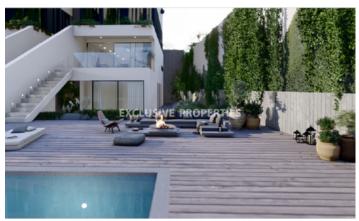

## Apartment in Germasogeia LIM06690

Germasogeia, Limassol, Cyprus

Three-bedroom luxury apartment penthouse located in Germasogeia area close to all amenities. The covered area of the apartment is 135,5 sq.m and the covered vernada is 48 sq.m. The apartment consists of an open plan kitchen connecting the living and dining room areas., three bedrooms, one main bedroom with en-suite bathroom and two extra bedrooms with shaved bathrooms, family bathroom, guest toilet, covered veranda and roof garden with panoramic views. There is underfloor heating, solar panels, double-glazed windows, smart control system, common lift, solar heated wqater supply, provisions for sound system for protection, video phone entry system to building for guests, fire detection system for common areas, lighting protection system for protection of M&E roof instalations, electric towels rails in bathroom, apartment entrance doors, high quality porcelain sanitary water and fittings and common swimming pool.

#### **Exterior**

Common Swimming Pool | Covered Parking | Gated Entrance