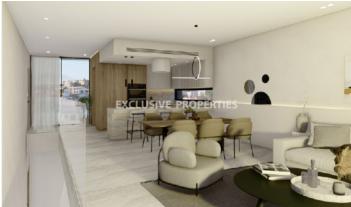

## Apartment in Germasogeia LIM06690

Germasogeia, Limassol, Cyprus

Three-bedroom luxury apartment penthouse located in Germasogeia area close to all amenities. The covered area of the apartment is 135,5 sq.m and the covered vernada is 48 sq.m. The apartment consists of an open plan kitchen connecting the living and dining room areas., three bedrooms, one main bedroom with en-suite bathroom and two extra bedrooms with shaved bathrooms, family bathroom, guest toilet, covered veranda and roof garden with panoramic views. There is underfloor heating, solar panels, double-glazed windows, smart control system, common lift, solar heated wqater supply, provisions for sound system for protection, video phone entry system to building for guests, fire detection system for common areas, lighting protection system for protection of M&E roof instalations, electric towels rails in bathroom, apartment entrance doors, high quality porcelain sanitary water and fittings and common swimming pool.

#### **Interior**

```
Alarm System | Balcony | Double Glazed Windows | Elevator | Fireplace | Fully Fitted Kitchen | Guest Wc |
Internal Lift | Open Plan Kitchen | Roof Garden | Security System | Storage Room | Solar Electricity |
Solar Panels For Hot Water | Swimming Pool | Smart House System | VRV Air Condition System |
Water Pressure System
```