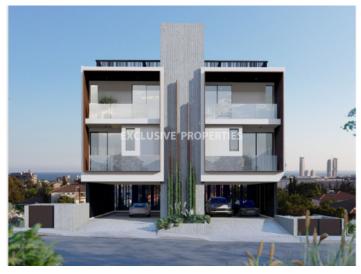

## Apartment in Germasogeia LIM06690

Germasogeia, Limassol, Cyprus

Three-bedroom luxury apartment penthouse located in Germasogeia area close to all amenities. The covered area of the apartment is 135,5 sq.m and the covered vernada is 48 sq.m. The apartment consists of an open plan kitchen connecting the living and dining room areas., three bedrooms, one main bedroom with en-suite bathroom and two extra bedrooms with shaved bathrooms, family bathroom, guest toilet, covered veranda and roof garden with panoramic views. There is underfloor heating, solar panels, double-glazed windows, smart control system, common lift, solar heated wqater supply, provisions for sound system for protection, video phone entry system to building for guests, fire detection system for common areas, lighting protection system for protection of M&E roof instalations, electric towels rails in bathroom, apartment entrance doors, high quality porcelain sanitary water and fittings and common swimming pool.

#### **Views**

City View | Panoramic view