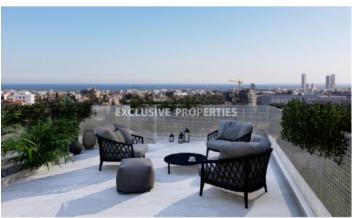

## Apartment in Germasogeia LIM06690

Germasogeia, Limassol, Cyprus

Three-bedroom luxury apartment penthouse located in Germasogeia area close to all amenities. The covered area of the apartment is 135,5 sq.m and the covered vernada is 48 sq.m. The apartment consists of an open plan kitchen connecting the living and dining room areas., three bedrooms, one main bedroom with en-suite bathroom and two extra bedrooms with shaved bathrooms, family bathroom, guest toilet, covered veranda and roof garden with panoramic views. There is underfloor heating, solar panels, double-glazed windows, smart control system, common lift, solar heated wqater supply, provisions for sound system for protection, video phone entry system to building for guests, fire detection system for common areas, lighting protection system for protection of M&E roof instalations, electric towels rails in bathroom, apartment entrance doors, high quality porcelain sanitary water and fittings and common swimming pool.

#### **Views**

City View | Panoramic view