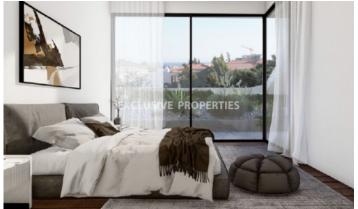

## Apartment in Germasogeia LIM06690

Germasogeia, Limassol, Cyprus

Three-bedroom luxury apartment penthouse located in Germasogeia area close to all amenities. The covered area of the apartment is 135,5 sq.m and the covered vernada is 48 sq.m. The apartment consists of an open plan kitchen connecting the living and dining room areas., three bedrooms, one main bedroom with en-suite bathroom and two extra bedrooms with shaved bathrooms, family bathroom, guest toilet, covered veranda and roof garden with panoramic views. There is underfloor heating, solar panels, double-glazed windows, smart control system, common lift, solar heated wqater supply, provisions for sound system for protection, video phone entry system to building for guests, fire detection system for common areas, lighting protection system for protection of M&E roof instalations, electric towels rails in bathroom, apartment entrance doors, high quality porcelain sanitary water and fittings and common swimming pool.

#### **Interior**

```
Alarm System | Balcony | Double Glazed Windows | Elevator | Fireplace | Fully Fitted Kitchen | Guest Wc |
Internal Lift | Open Plan Kitchen | Roof Garden | Security System | Storage Room | Solar Electricity |
Solar Panels For Hot Water | Swimming Pool | Smart House System | VRV Air Condition System |
Water Pressure System
```