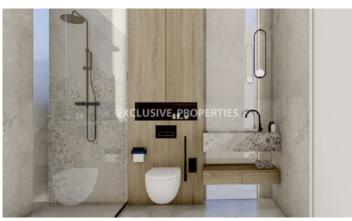

## Apartment in Germasogeia LIM06690

Germasogeia, Limassol, Cyprus

Three-bedroom luxury apartment penthouse located in Germasogeia area close to all amenities. The covered area of the apartment is 135,5 sq.m and the covered vernada is 48 sq.m. The apartment consists of an open plan kitchen connecting the living and dining room areas., three bedrooms, one main bedroom with en-suite bathroom and two extra bedrooms with shaved bathrooms, family bathroom, guest toilet, covered veranda and roof garden with panoramic views. There is underfloor heating, solar panels, double-glazed windows, smart control system, common lift, solar heated wqater supply, provisions for sound system for protection, video phone entry system to building for guests, fire detection system for common areas, lighting protection system for protection of M&E roof instalations, electric towels rails in bathroom, apartment entrance doors, high quality porcelain sanitary water and fittings and common swimming pool.

#### **Interior**

```
Alarm System | Balcony | Double Glazed Windows | Elevator | Fireplace | Fully Fitted Kitchen | Guest Wc |
Internal Lift | Open Plan Kitchen | Roof Garden | Security System | Storage Room | Solar Electricity |
Solar Panels For Hot Water | Swimming Pool | Smart House System | VRV Air Condition System |
Water Pressure System
```