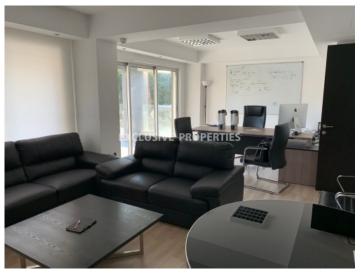

### Office-shop in Germasogeia (close to the beach) LIM02703

Germasogeia, Limassol, Cyprus

Luxury two storey office space located in a modern business center in Potamos Germasogeia area, walking distance to the beach and all the amenities. Total covered area is 405 sq. m. On the ground floor there is a open plan space office, 4 big rooms and server room. On the first floor: reception with conference room, one office room, one boss's office with terrace and lounge area, kitchen and 2 toilets. Also, it has one store room in the basement, 2 private covered parking spaces + 3 uncovered parking spaces. Office equipped with central air-condition system, raised floors, double glazed windows and security system. Business center has reception, covered and uncovered parking, garden, security system with cameras, gym and sauna.