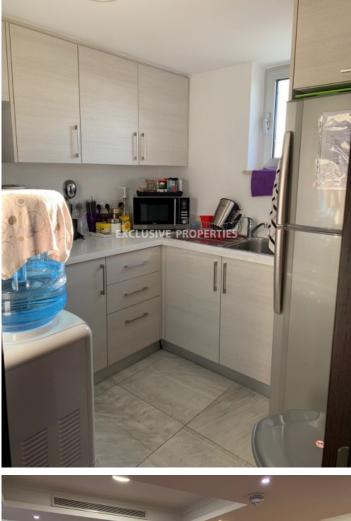

### Office-shop in Germasogeia (close to the beach) LIM02703

Germasogeia, Limassol, Cyprus

Luxury two storey office space located in a modern business center in Potamos Germasogeia area, walking distance to the beach and all the amenities. Total covered area is 405 sq. m. On the ground floor there is a open plan space office, 4 big rooms and server room. On the first floor: reception with conference room, one office room, one boss's office with terrace and lounge area, kitchen and 2 toilets. Also, it has one store room in the basement, 2 private covered parking spaces + 3 uncovered parking spaces. Office equipped with central air-condition system, raised floors, double glazed windows and security system. Business center has reception, covered and uncovered parking, garden, security system with cameras, gym and sauna.