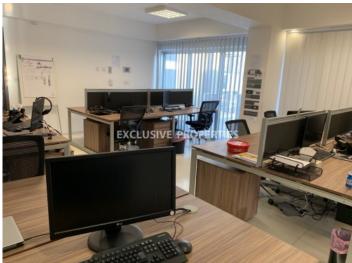

### Office-shop in Germasogeia (close to the beach) LIM02703

Germasogeia, Limassol, Cyprus

Luxury two storey office space located in a modern business center in Potamos Germasogeia area, walking distance to the beach and all the amenities. Total covered area is 405 sq. m. On the ground floor there is a open plan space office, 4 big rooms and server room. On the first floor: reception with conference room, one office room, one boss's office with terrace and lounge area, kitchen and 2 toilets. Also, it has one store room in the basement, 2 private covered parking spaces + 3 uncovered parking spaces. Office equipped with central air-condition system, raised floors, double glazed windows and security system. Business center has reception, covered and uncovered parking, garden, security system with cameras, gym and sauna.