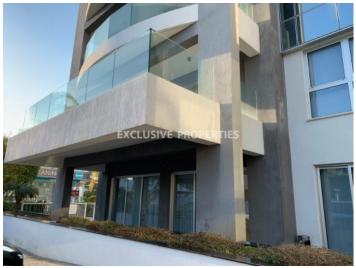

### Office-shop in Germasogeia (close to the beach) LIM02703

Germasogeia, Limassol, Cyprus

Luxury two storey office space located in a modern business center in Potamos Germasogeia area, walking distance to the beach and all the amenities. Total covered area is 405 sq. m. On the ground floor there is a open plan space office, 4 big rooms and server room. On the first floor: reception with conference room, one office room, one boss's office with terrace and lounge area, kitchen and 2 toilets. Also, it has one store room in the basement, 2 private covered parking spaces + 3 uncovered parking spaces. Office equipped with central air-condition system, raised floors, double glazed windows and security system. Business center has reception, covered and uncovered parking, garden, security system with cameras, gym and sauna.