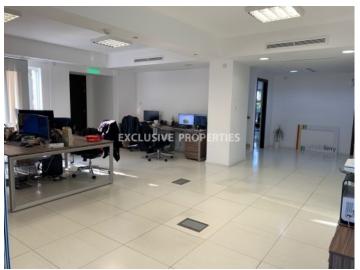

### Office-shop in Germasogeia (close to the beach) LIM02703

Germasogeia, Limassol, Cyprus

Luxury two storey office space located in a modern business center in Potamos Germasogeia area, walking distance to the beach and all the amenities. Total covered area is 405 sq. m. On the ground floor there is a open plan space office, 4 big rooms and server room. On the first floor: reception with conference room, one office room, one boss's office with terrace and lounge area, kitchen and 2 toilets. Also, it has one store room in the basement, 2 private covered parking spaces + 3 uncovered parking spaces. Office equipped with central air-condition system, raised floors, double glazed windows and security system. Business center has reception, covered and uncovered parking, garden, security system with cameras, gym and sauna.