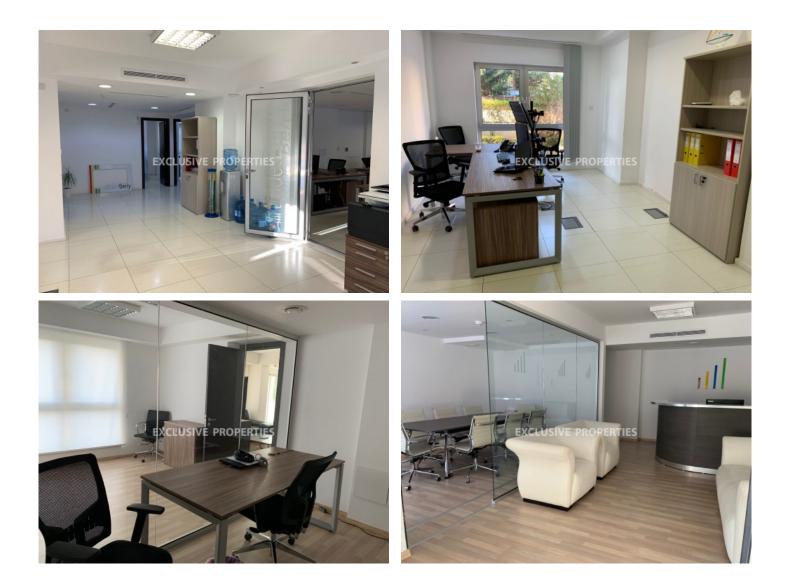

### Office-shop in Germasogeia (close to the beach) LIM02703

Germasogeia, Limassol, Cyprus

Luxury two storey office space located in a modern business center in Potamos Germasogeia area, walking distance to the beach and all the amenities. Total covered area is 405 sq. m. On the ground floor there is a open plan space office, 4 big rooms and server room. On the first floor: reception with conference room, one office room, one boss's office with terrace and lounge area, kitchen and 2 toilets. Also, it has one store room in the basement, 2 private covered parking spaces + 3 uncovered parking spaces. Office equipped with central air-condition system, raised floors, double glazed windows and security system. Business center has reception, covered and uncovered parking, garden, security system with cameras, gym and sauna.