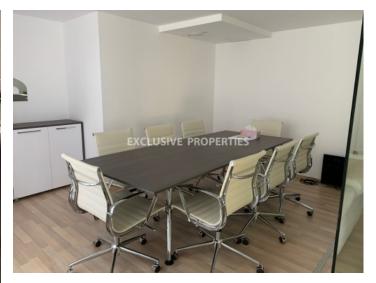

### Office-shop in Germasogeia (close to the beach) LIM02703

Germasogeia, Limassol, Cyprus

Luxury two storey office space located in a modern business center in Potamos Germasogeia area, walking distance to the beach and all the amenities. Total covered area is 405 sq. m. On the ground floor there is a open plan space office, 4 big rooms and server room. On the first floor: reception with conference room, one office room, one boss's office with terrace and lounge area, kitchen and 2 toilets. Also, it has one store room in the basement, 2 private covered parking spaces + 3 uncovered parking spaces. Office equipped with central air-condition system, raised floors, double glazed windows and security system. Business center has reception, covered and uncovered parking, garden, security system with cameras, gym and sauna.