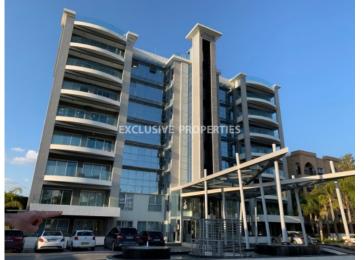

### Office-shop in Germasogeia (close to the beach) LIM02703

Germasogeia, Limassol, Cyprus

Luxury two storey office space located in a modern business center in Potamos Germasogeia area, walking distance to the beach and all the amenities. Total covered area is 405 sq. m. On the ground floor there is a open plan space office, 4 big rooms and server room. On the first floor: reception with conference room, one office room, one boss's office with terrace and lounge area, kitchen and 2 toilets. Also, it has one store room in the basement, 2 private covered parking spaces + 3 uncovered parking spaces. Office equipped with central air-condition system, raised floors, double glazed windows and security system. Business center has reception, covered and uncovered parking, garden, security system with cameras, gym and sauna.