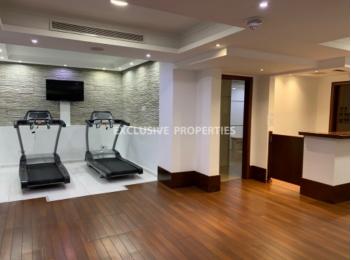

### Office-shop in Germasogeia (close to the beach) LIM02703

Germasogeia, Limassol, Cyprus

Luxury two storey office space located in a modern business center in Potamos Germasogeia area, walking distance to the beach and all the amenities. Total covered area is 405 sq. m. On the ground floor there is a open plan space office, 4 big rooms and server room. On the first floor: reception with conference room, one office room, one boss's office with terrace and lounge area, kitchen and 2 toilets. Also, it has one store room in the basement, 2 private covered parking spaces + 3 uncovered parking spaces. Office equipped with central air-condition system, raised floors, double glazed windows and security system. Business center has reception, covered and uncovered parking, garden, security system with cameras, gym and sauna.

#### Interior

| Basement   Central Air-conditioning | Double Glazed Windows | Entrance Hall | Gym | Sauna | Security System |
|-------------------------------------|-----------------------|---------------|-----|-------|-----------------|
| Separate Kitchen   Server Room   W  | ater Pressure System  |               |     |       |                 |