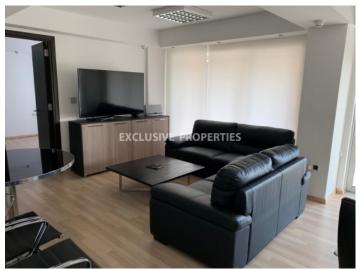

### Office-shop in Germasogeia (close to the beach) LIM02703

Germasogeia, Limassol, Cyprus

Luxury two storey office space located in a modern business center in Potamos Germasogeia area, walking distance to the beach and all the amenities. Total covered area is 405 sq. m. On the ground floor there is a open plan space office, 4 big rooms and server room. On the first floor: reception with conference room, one office room, one boss's office with terrace and lounge area, kitchen and 2 toilets. Also, it has one store room in the basement, 2 private covered parking spaces + 3 uncovered parking spaces. Office equipped with central air-condition system, raised floors, double glazed windows and security system. Business center has reception, covered and uncovered parking, garden, security system with cameras, gym and sauna.