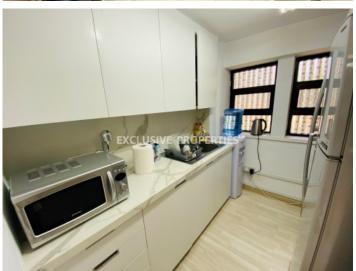

# Office-Shop in Germasogeia (close to the beach) LIM05876

Potamos Germasogias, Germasogeia, Limassol, Cyprus

A modern style office located in tourist area near Dassoudi park and just 50 m from the sea. It covers a total area of 250 sq.m and consists of 3 floors: in the semi-basement there are 3 separate offices with server room and WC, on the ground floor there is open-plan showroom which can be divided and kitchen. Upstairs there is quest WC, 3 separate offices, kitchenette and extra WC. The office is fully furnished with luxury Italian furniture and equipped, with aircondition, fire and alarm systems, video cameras, generator for uninterrupted/ secondary power supply and full operational electrical fittings. Also there is uncovered parking for 4 cars.

#### **Interior**

```
Alarm System | Air Condition | Basement | Camera | Double Glazed Windows | Fire Alarm | Fully Fitted Kitchen |

Guest Wc | Lobby | Security System | Separate Kitchen | Server Room | Study / Office | Wifi
```