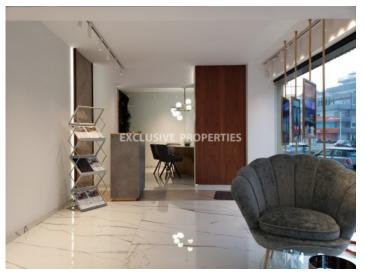

# Office-Shop in Germasogeia (close to the beach) LIM05876

Potamos Germasogias, Germasogeia, Limassol, Cyprus

A modern style office located in tourist area near Dassoudi park and just 50 m from the sea. It covers a total area of 250 sq.m and consists of 3 floors: in the semi-basement there are 3 separate offices with server room and WC, on the ground floor there is open-plan showroom which can be divided and kitchen. Upstairs there is quest WC, 3 separate offices, kitchenette and extra WC. The office is fully furnished with luxury Italian furniture and equipped, with aircondition, fire and alarm systems, video cameras, generator for uninterrupted/ secondary power supply and full operational electrical fittings. Also there is uncovered parking for 4 cars.

# **Office-Shop Details**

Bathrooms: 3 | Distance to Sea: < 0.5km | Covered Area (sq.m): 250 sq. m | Common Expenses: Not included

Gated Entrance | Uncovered Parking | Air Condition | Fully Fitted Kitchen | Server Room