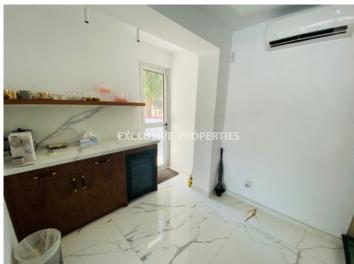

# Office-Shop in Germasogeia (close to the beach) LIM05876

Potamos Germasogias, Germasogeia, Limassol, Cyprus

A modern style office located in tourist area near Dassoudi park and just 50 m from the sea. It covers a total area of 250 sq.m and consists of 3 floors: in the semi-basement there are 3 separate offices with server room and WC, on the ground floor there is open-plan showroom which can be divided and kitchen. Upstairs there is quest WC, 3 separate offices, kitchenette and extra WC. The office is fully furnished with luxury Italian furniture and equipped, with aircondition, fire and alarm systems, video cameras, generator for uninterrupted/ secondary power supply and full operational electrical fittings. Also there is uncovered parking for 4 cars.

#### **Interior**

```
Alarm System | Air Condition | Basement | Camera | Double Glazed Windows | Fire Alarm | Fully Fitted Kitchen |

Guest Wc | Lobby | Security System | Separate Kitchen | Server Room | Study / Office | Wifi
```