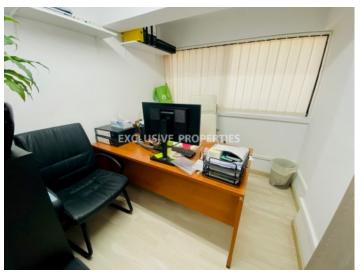

# Office-Shop in Germasogeia (close to the beach) LIM05876

Potamos Germasogias, Germasogeia, Limassol, Cyprus

A modern style office located in tourist area near Dassoudi park and just 50 m from the sea. It covers a total area of 250 sq.m and consists of 3 floors: in the semi-basement there are 3 separate offices with server room and WC, on the ground floor there is open-plan showroom which can be divided and kitchen. Upstairs there is quest WC, 3 separate offices, kitchenette and extra WC. The office is fully furnished with luxury Italian furniture and equipped, with aircondition, fire and alarm systems, video cameras, generator for uninterrupted/ secondary power supply and full operational electrical fittings. Also there is uncovered parking for 4 cars.

# **Office-Shop Details**

Bathrooms: 3 | Distance to Sea: < 0.5km | Covered Area (sq.m): 250 sq. m | Common Expenses: Not included

Gated Entrance | Uncovered Parking | Air Condition | Fully Fitted Kitchen | Server Room