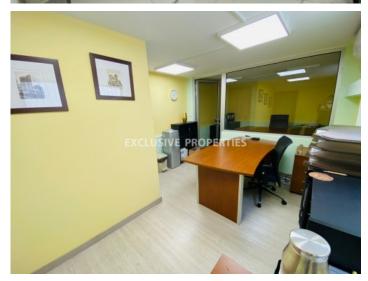

# Office-Shop in Germasogeia (close to the beach) LIM05876

Potamos Germasogias, Germasogeia, Limassol, Cyprus

A modern style office located in tourist area near Dassoudi park and just 50 m from the sea. It covers a total area of 250 sq.m and consists of 3 floors: in the semi-basement there are 3 separate offices with server room and WC, on the ground floor there is open-plan showroom which can be divided and kitchen. Upstairs there is quest WC, 3 separate offices, kitchenette and extra WC. The office is fully furnished with luxury Italian furniture and equipped, with aircondition, fire and alarm systems, video cameras, generator for uninterrupted/ secondary power supply and full operational electrical fittings. Also there is uncovered parking for 4 cars.

# **Office-Shop Details**

Bathrooms: 3 | Distance to Sea: < 0.5km | Covered Area (sq.m): 250 sq. m | Common Expenses: Not included

Gated Entrance | Uncovered Parking | Air Condition | Fully Fitted Kitchen | Server Room