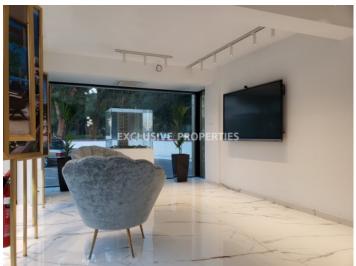

# Office-Shop in Germasogeia (close to the beach) LIM05876

Potamos Germasogias, Germasogeia, Limassol, Cyprus

A modern style office located in tourist area near Dassoudi park and just 50 m from the sea. It covers a total area of 250 sq.m and consists of 3 floors: in the semi-basement there are 3 separate offices with server room and WC, on the ground floor there is open-plan showroom which can be divided and kitchen. Upstairs there is quest WC, 3 separate offices, kitchenette and extra WC. The office is fully furnished with luxury Italian furniture and equipped, with aircondition, fire and alarm systems, video cameras, generator for uninterrupted/ secondary power supply and full operational electrical fittings. Also there is uncovered parking for 4 cars.

# **Office-Shop Details**

Bathrooms: 3 | Distance to Sea: < 0.5km | Covered Area (sq.m): 250 sq. m | Common Expenses: Not included

Gated Entrance | Uncovered Parking | Air Condition | Fully Fitted Kitchen | Server Room