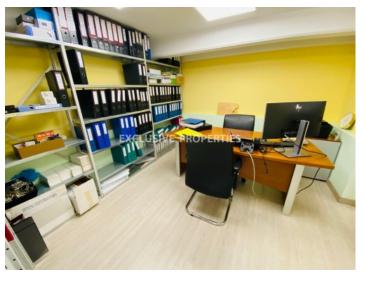

# Office-Shop in Germasogeia (close to the beach) LIM05876

Potamos Germasogias, Germasogeia, Limassol, Cyprus

A modern style office located in tourist area near Dassoudi park and just 50 m from the sea. It covers a total area of 250 sq.m and consists of 3 floors: in the semi-basement there are 3 separate offices with server room and WC, on the ground floor there is open-plan showroom which can be divided and kitchen. Upstairs there is quest WC, 3 separate offices, kitchenette and extra WC. The office is fully furnished with luxury Italian furniture and equipped, with aircondition, fire and alarm systems, video cameras, generator for uninterrupted/ secondary power supply and full operational electrical fittings. Also there is uncovered parking for 4 cars.

# **Office-Shop Details**

Bathrooms: 3 | Distance to Sea: < 0.5km | Covered Area (sq.m): 250 sq. m | Common Expenses: Not included

Gated Entrance | Uncovered Parking | Air Condition | Fully Fitted Kitchen | Server Room