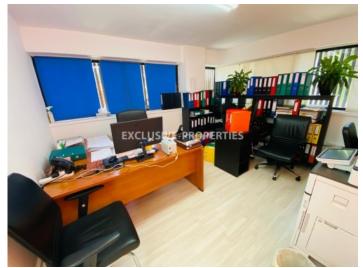

# Office-Shop in Germasogeia (close to the beach) LIM05876

Potamos Germasogias, Germasogeia, Limassol, Cyprus

A modern style office located in tourist area near Dassoudi park and just 50 m from the sea. It covers a total area of 250 sq.m and consists of 3 floors: in the semi-basement there are 3 separate offices with server room and WC, on the ground floor there is open-plan showroom which can be divided and kitchen. Upstairs there is quest WC, 3 separate offices, kitchenette and extra WC. The office is fully furnished with luxury Italian furniture and equipped, with aircondition, fire and alarm systems, video cameras, generator for uninterrupted/ secondary power supply and full operational electrical fittings. Also there is uncovered parking for 4 cars.

# **Office-Shop Details**

Bathrooms: 3 | Distance to Sea: < 0.5km | Covered Area (sq.m): 250 sq. m | Common Expenses: Not included

Gated Entrance | Uncovered Parking | Air Condition | Fully Fitted Kitchen | Server Room