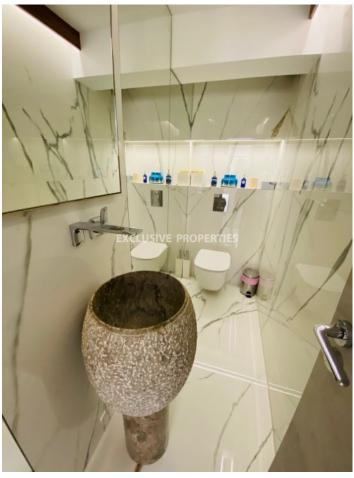

# Office-Shop in Germasogeia (close to the beach) LIM05876

Potamos Germasogias, Germasogeia, Limassol, Cyprus

A modern style office located in tourist area near Dassoudi park and just 50 m from the sea. It covers a total area of 250 sq.m and consists of 3 floors: in the semi-basement there are 3 separate offices with server room and WC, on the ground floor there is open-plan showroom which can be divided and kitchen. Upstairs there is quest WC, 3 separate offices, kitchenette and extra WC. The office is fully furnished with luxury Italian furniture and equipped, with aircondition, fire and alarm systems, video cameras, generator for uninterrupted/ secondary power supply and full operational electrical fittings. Also there is uncovered parking for 4 cars.

# **Office-Shop Details**

Bathrooms: 3 | Distance to Sea: < 0.5km | Covered Area (sq.m): 250 sq. m | Common Expenses: Not included

Gated Entrance | Uncovered Parking | Air Condition | Fully Fitted Kitchen | Server Room

#### General

```
Common Expenses: Not included | Condition: Renovated |

Delivery Status: Completed | Bathrooms: 3 |

Covered Area (sq.m): 250 sq. m | Distance to Sea: < 0.5km |

Title Deeds: Yes
```

#### **Interior**

```
Alarm System | Air Condition | Basement | Camera | Double Glazed Windows | Fire Alarm | Fully Fitted Kitchen |

Guest Wc | Lobby | Security System | Separate Kitchen | Server Room | Study / Office | Wifi
```