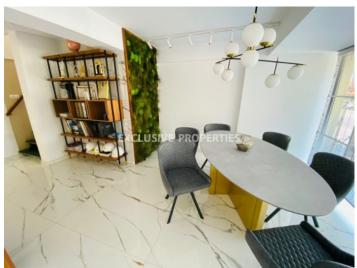

# Office-Shop in Germasogeia (close to the beach) LIM05876

Potamos Germasogias, Germasogeia, Limassol, Cyprus

A modern style office located in tourist area near Dassoudi park and just 50 m from the sea. It covers a total area of 250 sq.m and consists of 3 floors: in the semi-basement there are 3 separate offices with server room and WC, on the ground floor there is open-plan showroom which can be divided and kitchen. Upstairs there is quest WC, 3 separate offices, kitchenette and extra WC. The office is fully furnished with luxury Italian furniture and equipped, with aircondition, fire and alarm systems, video cameras, generator for uninterrupted/ secondary power supply and full operational electrical fittings. Also there is uncovered parking for 4 cars.

# **Office-Shop Details**

Bathrooms: 3 | Distance to Sea: < 0.5km | Covered Area (sq.m): 250 sq. m | Common Expenses: Not included

Gated Entrance | Uncovered Parking | Air Condition | Fully Fitted Kitchen | Server Room