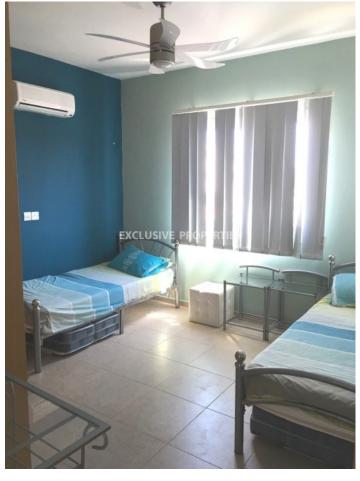

## **Apartment in Paphos PAF00117**

Paphos, Cyprus

Two-bedroom apartment is located in the universal area of Paphos, close to King's Avenue Mall and all amenities. The covered area is 80 sq.m and uncovered veranda is 9 sq.m. Apartment consists of an open plan kitchen connected with dining and living areas, family bathroom and two bedrooms. There is also a storage room, covered parking and communal swimming pool.

#### **Interior**

Air Condition | Balcony | Open Plan Kitchen | Storage Room | Solar Panels For Hot Water