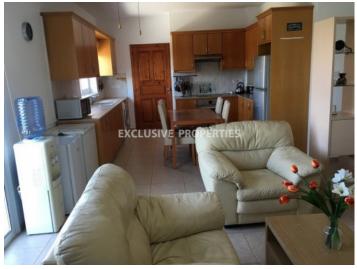

## **Apartment in Paphos PAF00117**

Paphos, Cyprus

Two-bedroom apartment is located in the universal area of Paphos, close to King's Avenue Mall and all amenities. The covered area is 80 sq.m and uncovered veranda is 9 sq.m. Apartment consists of an open plan kitchen connected with dining and living areas, family bathroom and two bedrooms. There is also a storage room, covered parking and communal swimming pool.

#### **Interior**

Air Condition | Balcony | Open Plan Kitchen | Storage Room | Solar Panels For Hot Water