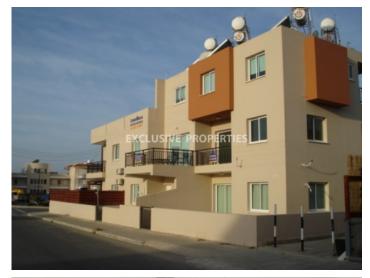

## **Apartment in Paphos PAF00117**

Paphos, Cyprus

Two-bedroom apartment is located in the universal area of Paphos, close to King's Avenue Mall and all amenities. The covered area is 80 sq.m and uncovered veranda is 9 sq.m. Apartment consists of an open plan kitchen connected with dining and living areas, family bathroom and two bedrooms. There is also a storage room, covered parking and communal swimming pool.