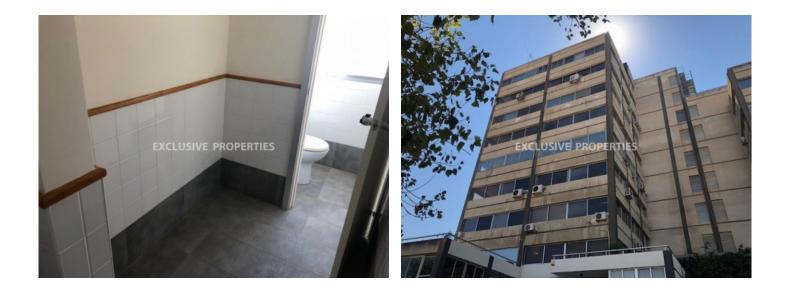

# Office in Katholiki area LIM02474

Katholiki, Limassol, Cyprus

Office space after renovation is located in the city center (Katholiki area), close to Makariou Avenue and with easy access to the highway. The covered area is 400 sq. m and it consists of open-plan space, kitchen and 3 WC. Also it has air conditions, double glazed windows, a laminate floor, 2 underground parking and uncovered parking around.

# **Office-Shop Details**

Bathrooms: 3 | Covered Area (sq.m): 400 sq. m

Central Air-conditioning | Uncovered Parking | Under Ground Parking