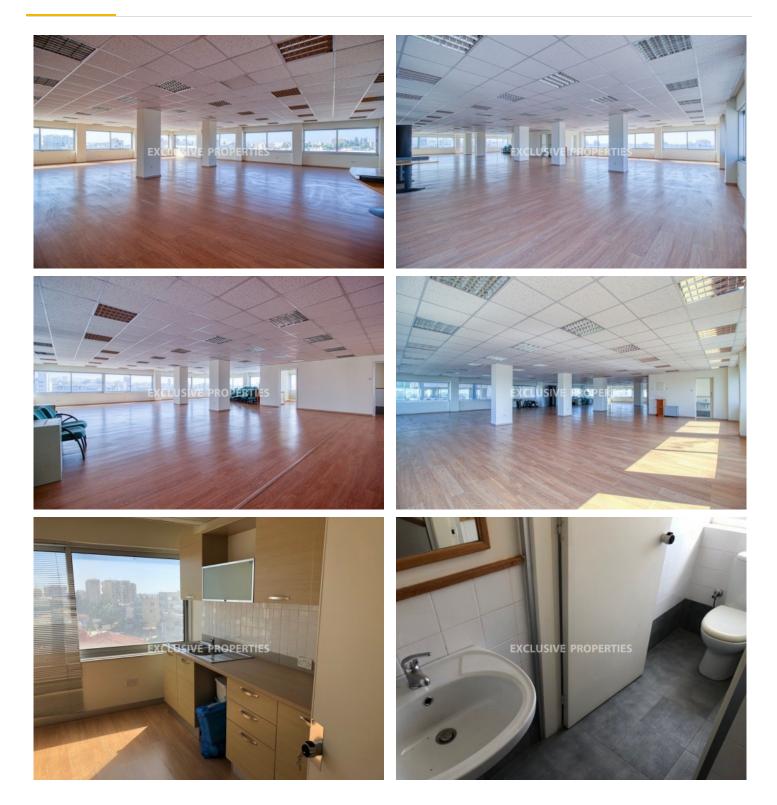

# Office in Katholiki area LIM02474

Katholiki, Limassol, Cyprus

Office space after renovation is located in the city center (Katholiki area), close to Makariou Avenue and with easy access to the highway. The covered area is 400 sq. m and it consists of open-plan space, kitchen and 3 WC. Also it has air conditions, double glazed windows, a laminate floor, 2 underground parking and uncovered parking around.

# **Office-Shop Details**

Bathrooms: 3 | Covered Area (sq.m): 400 sq. m

Central Air-conditioning | Uncovered Parking | Under Ground Parking

#### **Attributes**

General

Condition: Renovated | Bathrooms: 3 | Floors: 4 |

Covered Area (sq.m): 400 sq. m | Title Deeds: Yes

#### Interior

```
Central Air-conditioning | Double Glazed Windows | Elevator | Guest Wc | Laminate Floor | Separate Kitchen |
```

Study / Office | Unfurnished