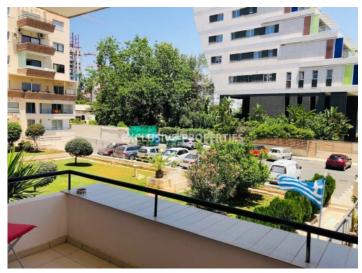

## Apartment in Germasogeia (close to the beach) LIM04293

Potamos Germasogias, Germasogeia, Limassol, Cyprus

Luxury three bedroom beachfront apartment located in a private complex near Atlatica Miramare hotel in Potamos Germasogeia, walking distance to the beach and all kind of amenities. Covered area 113 sq. m + 11 sq. m covered verandas + 35 sq. m uncovered veranda. Apartment consists of separate kitchen with a small balcony, spacious living room connected with dining area, three bedrooms (master bedroom en-suite with shower), family bathroom, covered balcony from master bedroom and uncovered terrace with pool and sea view. Apartment is furnished and equipped, with air condition, mosquito nets, laminate floor in bedrooms & marble floor in the living room, water pressure system, safety door, alarm system with cameras, solar panels for hot water, eletric tent and uncovered parking. The complex has common swimming pool for adults and children, shower, garden, private access to the beach and electric gates with remote control. Available with Title Deed.

# **Apartment Details**

```
Bedrooms: 3 | Bathrooms: 2 | Distance to Sea: < 0.5km | Covered Area (sq.m): 113 sq. m |

Covered Veranda (sq.m): 11 sq. m | Uncovered Veranda (sq.m): 35 sq. m

Air Condition | Balcony | Fully Fitted Kitchen | Swimming Pool | Garden | Uncovered Parking |