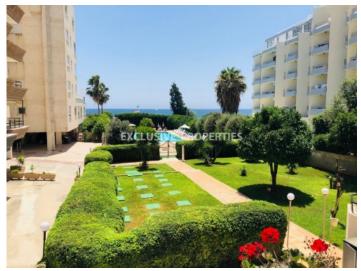

## Apartment in Germasogeia (close to the beach) LIM04293

Potamos Germasogias, Germasogeia, Limassol, Cyprus

Luxury three bedroom beachfront apartment located in a private complex near Atlatica Miramare hotel in Potamos Germasogeia, walking distance to the beach and all kind of amenities. Covered area 113 sq. m + 11 sq. m covered verandas + 35 sq. m uncovered veranda. Apartment consists of separate kitchen with a small balcony, spacious living room connected with dining area, three bedrooms (master bedroom en-suite with shower), family bathroom, covered balcony from master bedroom and uncovered terrace with pool and sea view. Apartment is furnished and equipped, with air condition, mosquito nets, laminate floor in bedrooms & marble floor in the living room, water pressure system, safety door, alarm system with cameras, solar panels for hot water, eletric tent and uncovered parking. The complex has common swimming pool for adults and children, shower, garden, private access to the beach and electric gates with remote control. Available with Title Deed.

#### **Exterior**

Courtyard | Common Swimming Pool | Garden | Uncovered Parking