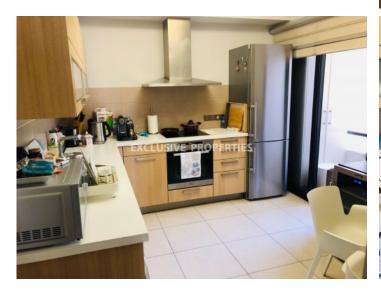

## Apartment in Germasogeia (close to the beach) LIM04293

Potamos Germasogias, Germasogeia, Limassol, Cyprus

Luxury three bedroom beachfront apartment located in a private complex near Atlatica Miramare hotel in Potamos Germasogeia, walking distance to the beach and all kind of amenities. Covered area 113 sq. m + 11 sq. m covered verandas + 35 sq. m uncovered veranda. Apartment consists of separate kitchen with a small balcony, spacious living room connected with dining area, three bedrooms (master bedroom en-suite with shower), family bathroom, covered balcony from master bedroom and uncovered terrace with pool and sea view. Apartment is furnished and equipped, with air condition, mosquito nets, laminate floor in bedrooms & marble floor in the living room, water pressure system, safety door, alarm system with cameras, solar panels for hot water, eletric tent and uncovered parking. The complex has common swimming pool for adults and children, shower, garden, private access to the beach and electric gates with remote control. Available with Title Deed.

#### **Interior**

```
Alarm System | Air Condition | Balcony | Camera | Electric Gates | Elevator | Furnished | Fully Fitted Kitchen |

Laminate Floor | Marble Floor | Separate Kitchen | Study / Office | Solar Panels For Hot Water | Swimming Pool |