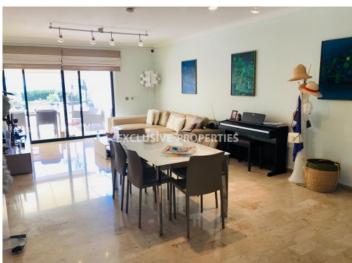

## Apartment in Germasogeia (close to the beach) LIM04293

Potamos Germasogias, Germasogeia, Limassol, Cyprus

Luxury three bedroom beachfront apartment located in a private complex near Atlatica Miramare hotel in Potamos Germasogeia, walking distance to the beach and all kind of amenities. Covered area 113 sq. m + 11 sq. m covered verandas + 35 sq. m uncovered veranda. Apartment consists of separate kitchen with a small balcony, spacious living room connected with dining area, three bedrooms (master bedroom en-suite with shower), family bathroom, covered balcony from master bedroom and uncovered terrace with pool and sea view. Apartment is furnished and equipped, with air condition, mosquito nets, laminate floor in bedrooms & marble floor in the living room, water pressure system, safety door, alarm system with cameras, solar panels for hot water, eletric tent and uncovered parking. The complex has common swimming pool for adults and children, shower, garden, private access to the beach and electric gates with remote control. Available with Title Deed.