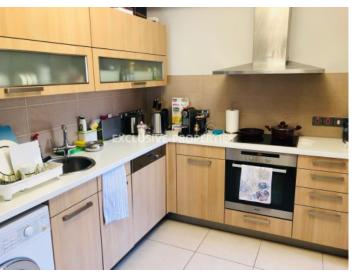

## Apartment in Germasogeia (close to the beach) LIM04293

Potamos Germasogias, Germasogeia, Limassol, Cyprus

Luxury three bedroom beachfront apartment located in a private complex near Atlatica Miramare hotel in Potamos Germasogeia, walking distance to the beach and all kind of amenities. Covered area 113 sq. m + 11 sq. m covered verandas + 35 sq. m uncovered veranda. Apartment consists of separate kitchen with a small balcony, spacious living room connected with dining area, three bedrooms (master bedroom en-suite with shower), family bathroom, covered balcony from master bedroom and uncovered terrace with pool and sea view. Apartment is furnished and equipped, with air condition, mosquito nets, laminate floor in bedrooms & marble floor in the living room, water pressure system, safety door, alarm system with cameras, solar panels for hot water, eletric tent and uncovered parking. The complex has common swimming pool for adults and children, shower, garden, private access to the beach and electric gates with remote control. Available with Title Deed.

#### **Interior**

```
Alarm System | Air Condition | Balcony | Camera | Electric Gates | Elevator | Furnished | Fully Fitted Kitchen |

Laminate Floor | Marble Floor | Separate Kitchen | Study / Office | Solar Panels For Hot Water | Swimming Pool |