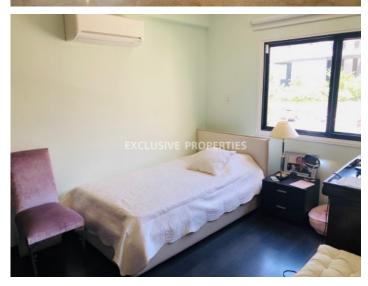

## Apartment in Germasogeia (close to the beach) LIM04293

Potamos Germasogias, Germasogeia, Limassol, Cyprus

Luxury three bedroom beachfront apartment located in a private complex near Atlatica Miramare hotel in Potamos Germasogeia, walking distance to the beach and all kind of amenities. Covered area 113 sq. m + 11 sq. m covered verandas + 35 sq. m uncovered veranda. Apartment consists of separate kitchen with a small balcony, spacious living room connected with dining area, three bedrooms (master bedroom en-suite with shower), family bathroom, covered balcony from master bedroom and uncovered terrace with pool and sea view. Apartment is furnished and equipped, with air condition, mosquito nets, laminate floor in bedrooms & marble floor in the living room, water pressure system, safety door, alarm system with cameras, solar panels for hot water, eletric tent and uncovered parking. The complex has common swimming pool for adults and children, shower, garden, private access to the beach and electric gates with remote control. Available with Title Deed.