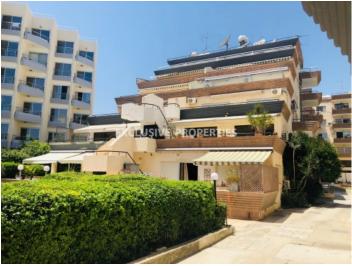

## Apartment in Germasogeia (close to the beach) LIM04293

Potamos Germasogias, Germasogeia, Limassol, Cyprus

Luxury three bedroom beachfront apartment located in a private complex near Atlatica Miramare hotel in Potamos Germasogeia, walking distance to the beach and all kind of amenities. Covered area 113 sq. m + 11 sq. m covered verandas + 35 sq. m uncovered veranda. Apartment consists of separate kitchen with a small balcony, spacious living room connected with dining area, three bedrooms (master bedroom en-suite with shower), family bathroom, covered balcony from master bedroom and uncovered terrace with pool and sea view. Apartment is furnished and equipped, with air condition, mosquito nets, laminate floor in bedrooms & marble floor in the living room, water pressure system, safety door, alarm system with cameras, solar panels for hot water, eletric tent and uncovered parking. The complex has common swimming pool for adults and children, shower, garden, private access to the beach and electric gates with remote control. Available with Title Deed.