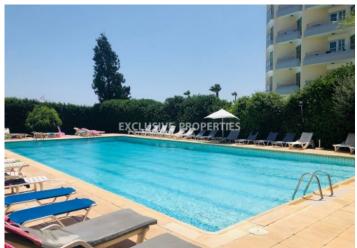

## Apartment in Germasogeia (close to the beach) LIM04293

Potamos Germasogias, Germasogeia, Limassol, Cyprus

Luxury three bedroom beachfront apartment located in a private complex near Atlatica Miramare hotel in Potamos Germasogeia, walking distance to the beach and all kind of amenities. Covered area 113 sq. m + 11 sq. m covered verandas + 35 sq. m uncovered veranda. Apartment consists of separate kitchen with a small balcony, spacious living room connected with dining area, three bedrooms (master bedroom en-suite with shower), family bathroom, covered balcony from master bedroom and uncovered terrace with pool and sea view. Apartment is furnished and equipped, with air condition, mosquito nets, laminate floor in bedrooms & marble floor in the living room, water pressure system, safety door, alarm system with cameras, solar panels for hot water, eletric tent and uncovered parking. The complex has common swimming pool for adults and children, shower, garden, private access to the beach and electric gates with remote control. Available with Title Deed.

#### **Exterior**

Courtyard | Common Swimming Pool | Garden | Uncovered Parking