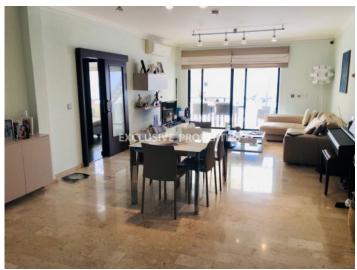

## Apartment in Germasogeia (close to the beach) LIM04293

Potamos Germasogias, Germasogeia, Limassol, Cyprus

Luxury three bedroom beachfront apartment located in a private complex near Atlatica Miramare hotel in Potamos Germasogeia, walking distance to the beach and all kind of amenities. Covered area 113 sq. m + 11 sq. m covered verandas + 35 sq. m uncovered veranda. Apartment consists of separate kitchen with a small balcony, spacious living room connected with dining area, three bedrooms (master bedroom en-suite with shower), family bathroom, covered balcony from master bedroom and uncovered terrace with pool and sea view. Apartment is furnished and equipped, with air condition, mosquito nets, laminate floor in bedrooms & marble floor in the living room, water pressure system, safety door, alarm system with cameras, solar panels for hot water, eletric tent and uncovered parking. The complex has common swimming pool for adults and children, shower, garden, private access to the beach and electric gates with remote control. Available with Title Deed.

#### **Interior**

```
Alarm System | Air Condition | Balcony | Camera | Electric Gates | Elevator | Furnished | Fully Fitted Kitchen |

Laminate Floor | Marble Floor | Separate Kitchen | Study / Office | Solar Panels For Hot Water | Swimming Pool |