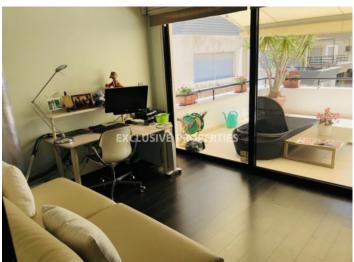

## Apartment in Germasogeia (close to the beach) LIM04293

Potamos Germasogias, Germasogeia, Limassol, Cyprus

Luxury three bedroom beachfront apartment located in a private complex near Atlatica Miramare hotel in Potamos Germasogeia, walking distance to the beach and all kind of amenities. Covered area 113 sq. m + 11 sq. m covered verandas + 35 sq. m uncovered veranda. Apartment consists of separate kitchen with a small balcony, spacious living room connected with dining area, three bedrooms (master bedroom en-suite with shower), family bathroom, covered balcony from master bedroom and uncovered terrace with pool and sea view. Apartment is furnished and equipped, with air condition, mosquito nets, laminate floor in bedrooms & marble floor in the living room, water pressure system, safety door, alarm system with cameras, solar panels for hot water, eletric tent and uncovered parking. The complex has common swimming pool for adults and children, shower, garden, private access to the beach and electric gates with remote control. Available with Title Deed.