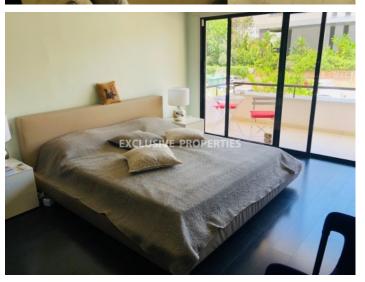

## Apartment in Germasogeia (close to the beach) LIM04293

Potamos Germasogias, Germasogeia, Limassol, Cyprus

Luxury three bedroom beachfront apartment located in a private complex near Atlatica Miramare hotel in Potamos Germasogeia, walking distance to the beach and all kind of amenities. Covered area 113 sq. m + 11 sq. m covered verandas + 35 sq. m uncovered veranda. Apartment consists of separate kitchen with a small balcony, spacious living room connected with dining area, three bedrooms (master bedroom en-suite with shower), family bathroom, covered balcony from master bedroom and uncovered terrace with pool and sea view. Apartment is furnished and equipped, with air condition, mosquito nets, laminate floor in bedrooms & marble floor in the living room, water pressure system, safety door, alarm system with cameras, solar panels for hot water, eletric tent and uncovered parking. The complex has common swimming pool for adults and children, shower, garden, private access to the beach and electric gates with remote control. Available with Title Deed.