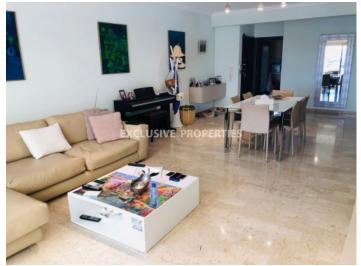

## Apartment in Germasogeia (close to the beach) LIM04293

Potamos Germasogias, Germasogeia, Limassol, Cyprus

Luxury three bedroom beachfront apartment located in a private complex near Atlatica Miramare hotel in Potamos Germasogeia, walking distance to the beach and all kind of amenities. Covered area 113 sq. m + 11 sq. m covered verandas + 35 sq. m uncovered veranda. Apartment consists of separate kitchen with a small balcony, spacious living room connected with dining area, three bedrooms (master bedroom en-suite with shower), family bathroom, covered balcony from master bedroom and uncovered terrace with pool and sea view. Apartment is furnished and equipped, with air condition, mosquito nets, laminate floor in bedrooms & marble floor in the living room, water pressure system, safety door, alarm system with cameras, solar panels for hot water, eletric tent and uncovered parking. The complex has common swimming pool for adults and children, shower, garden, private access to the beach and electric gates with remote control. Available with Title Deed.

#### **Interior**

```
Alarm System | Air Condition | Balcony | Camera | Electric Gates | Elevator | Furnished | Fully Fitted Kitchen |

Laminate Floor | Marble Floor | Separate Kitchen | Study / Office | Solar Panels For Hot Water | Swimming Pool |