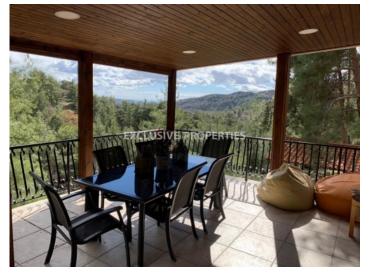

#### Pera Pedi, Limassol, Cyprus

Luxury six bedroom house located in Pera Pedi area (Limassol district), literally standing on the hill in the middle of the forest with panoramic mountain view and high privacy. Total covered area is 550 sq. m, plot size - 790 sq. m and has three levels. On the ground floor there is a large kitchen (made with solid wood) & lounge area, 2 living room areas, dining area and 2 large bedrooms with en-suite toilet. On the first floor there is a large kitchen & lounge area, 2 living areas, dining area, guest toilet and build-in fireplace connected with central heating. Second floor: 3 bedrooms (master bedroom with en-suit bathroom) and large family toilet. The house is fully furnished and equipped with all appliances, central heating system, double glazed windows, electric gates for driveway, safety alarm & cameras around the house, air condition, solar panels for hot water and laminate floor in bedrooms. Also, there is a front & back garden, large paved back yard, build-in BBQ and storage area. Available with Title Deed.

#### Views

Mountain View | Road Access