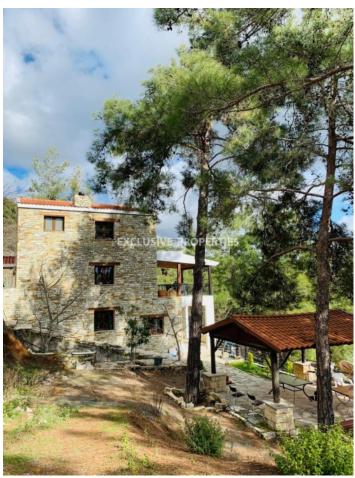

#### Pera Pedi, Limassol, Cyprus

Luxury six bedroom house located in Pera Pedi area (Limassol district), literally standing on the hill in the middle of the forest with panoramic mountain view and high privacy. Total covered area is 550 sq. m, plot size - 790 sq. m and has three levels. On the ground floor there is a large kitchen (made with solid wood) & lounge area, 2 living room areas, dining area and 2 large bedrooms with en-suite toilet. On the first floor there is a large kitchen & lounge area, 2 living areas, dining area, guest toilet and build-in fireplace connected with central heating. Second floor: 3 bedrooms (master bedroom with en-suit bathroom) and large family toilet. The house is fully furnished and equipped with all appliances, central heating system, double glazed windows, electric gates for driveway, safety alarm & cameras around the house, air condition, solar panels for hot water and laminate floor in bedrooms. Also, there is a front & back garden, large paved back yard, build-in BBQ and storage area. Available with Title Deed.

#### Exterior

Barbeque | Courtyard | Detached | Covered Parking | Garden

#### Views

Mountain View | Road Access