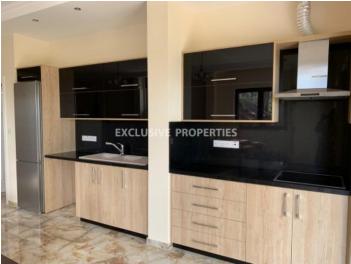

#### Pera Pedi, Limassol, Cyprus

Luxury six bedroom house located in Pera Pedi area (Limassol district), literally standing on the hill in the middle of the forest with panoramic mountain view and high privacy. Total covered area is 550 sq. m, plot size - 790 sq. m and has three levels. On the ground floor there is a large kitchen (made with solid wood) & lounge area, 2 living room areas, dining area and 2 large bedrooms with en-suite toilet. On the first floor there is a large kitchen & lounge area, 2 living areas, dining area, guest toilet and build-in fireplace connected with central heating. Second floor: 3 bedrooms (master bedroom with en-suit bathroom) and large family toilet. The house is fully furnished and equipped with all appliances, central heating system, double glazed windows, electric gates for driveway, safety alarm & cameras around the house, air condition, solar panels for hot water and laminate floor in bedrooms. Also, there is a front & back garden, large paved back yard, build-in BBQ and storage area. Available with Title Deed.

### Interior

 Alarm System |
 Air Condition |
 Camera |
 Central Heating |
 Double Glazed Windows |
 Electric Gates |
 Fireplace |

 Furnished |
 Fire Alarm |
 Fully Fitted Kitchen |
 Guest Wc |
 Laminate Floor |
 Marble Floor |
 Open Plan Kitchen |