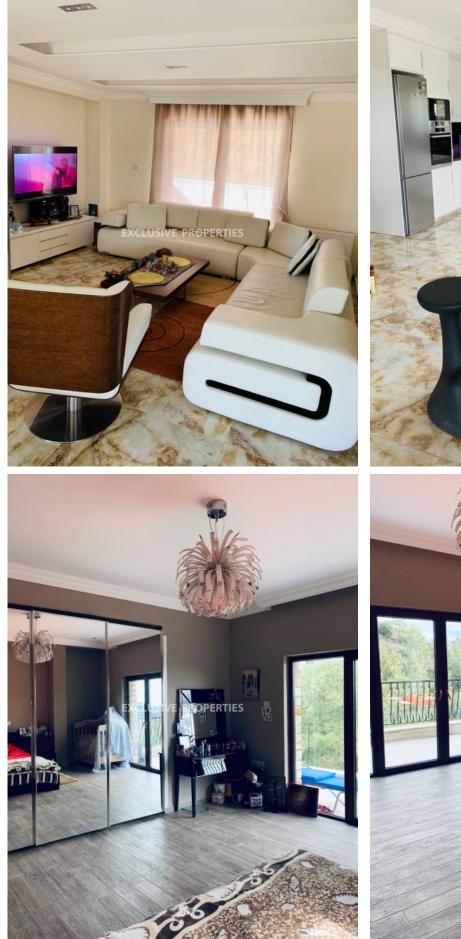

#### Pera Pedi, Limassol, Cyprus

Luxury six bedroom house located in Pera Pedi area (Limassol district), literally standing on the hill in the middle of the forest with panoramic mountain view and high privacy. Total covered area is 550 sq. m, plot size - 790 sq. m and has three levels. On the ground floor there is a large kitchen (made with solid wood) & lounge area, 2 living room areas, dining area and 2 large bedrooms with en-suite toilet. On the first floor there is a large kitchen & lounge area, 2 living areas, dining area, guest toilet and build-in fireplace connected with central heating. Second floor: 3 bedrooms (master bedroom with en-suit bathroom) and large family toilet. The house is fully furnished and equipped with all appliances, central heating system, double glazed windows, electric gates for driveway, safety alarm & cameras around the house, air condition, solar panels for hot water and laminate floor in bedrooms. Also, there is a front & back garden, large paved back yard, build-in BBQ and storage area. Available with Title Deed.

### **House-Villa Details**

 Bedrooms: 6 | Bathrooms: 5 | Covered Area (sq.m): 580 sq. m

 Air Condition | Fully Fitted Kitchen | Garden | Mountain View | Covered Parking

Price

Sale price: 650000€