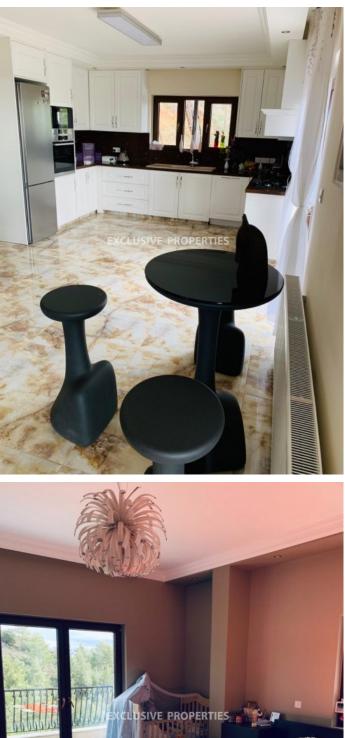

#### Pera Pedi, Limassol, Cyprus

Luxury six bedroom house located in Pera Pedi area (Limassol district), literally standing on the hill in the middle of the forest with panoramic mountain view and high privacy. Total covered area is 550 sq. m, plot size - 790 sq. m and has three levels. On the ground floor there is a large kitchen (made with solid wood) & lounge area, 2 living room areas, dining area and 2 large bedrooms with en-suite toilet. On the first floor there is a large kitchen & lounge area, 2 living areas, dining area, guest toilet and build-in fireplace connected with central heating. Second floor: 3 bedrooms (master bedroom with en-suit bathroom) and large family toilet. The house is fully furnished and equipped with all appliances, central heating system, double glazed windows, electric gates for driveway, safety alarm & cameras around the house, air condition, solar panels for hot water and laminate floor in bedrooms. Also, there is a front & back garden, large paved back yard, build-in BBQ and storage area. Available with Title Deed.

### Interior

 Alarm System |
 Air Condition |
 Camera |
 Central Heating |
 Double Glazed Windows |
 Electric Gates |
 Fireplace |

 Furnished |
 Fire Alarm |
 Fully Fitted Kitchen |
 Guest Wc |
 Laminate Floor |
 Marble Floor |
 Open Plan Kitchen |