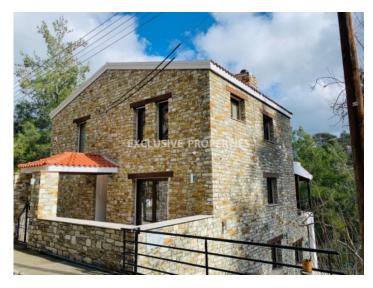

#### Pera Pedi, Limassol, Cyprus

Luxury six bedroom house located in Pera Pedi area (Limassol district), literally standing on the hill in the middle of the forest with panoramic mountain view and high privacy. Total covered area is 550 sq. m, plot size - 790 sq. m and has three levels. On the ground floor there is a large kitchen (made with solid wood) & lounge area, 2 living room areas, dining area and 2 large bedrooms with en-suite toilet. On the first floor there is a large kitchen & lounge area, 2 living areas, dining area, guest toilet and build-in fireplace connected with central heating. Second floor: 3 bedrooms (master bedroom with en-suit bathroom) and large family toilet. The house is fully furnished and equipped with all appliances, central heating system, double glazed windows, electric gates for driveway, safety alarm & cameras around the house, air condition, solar panels for hot water and laminate floor in bedrooms. Also, there is a front & back garden, large paved back yard, build-in BBQ and storage area. Available with Title Deed.

### **House-Villa Details**

 Bedrooms: 6 | Bathrooms: 5 | Covered Area (sq.m): 580 sq. m

 Air Condition | Fully Fitted Kitchen | Garden | Mountain View | Covered Parking

Price

Sale price: 650000€