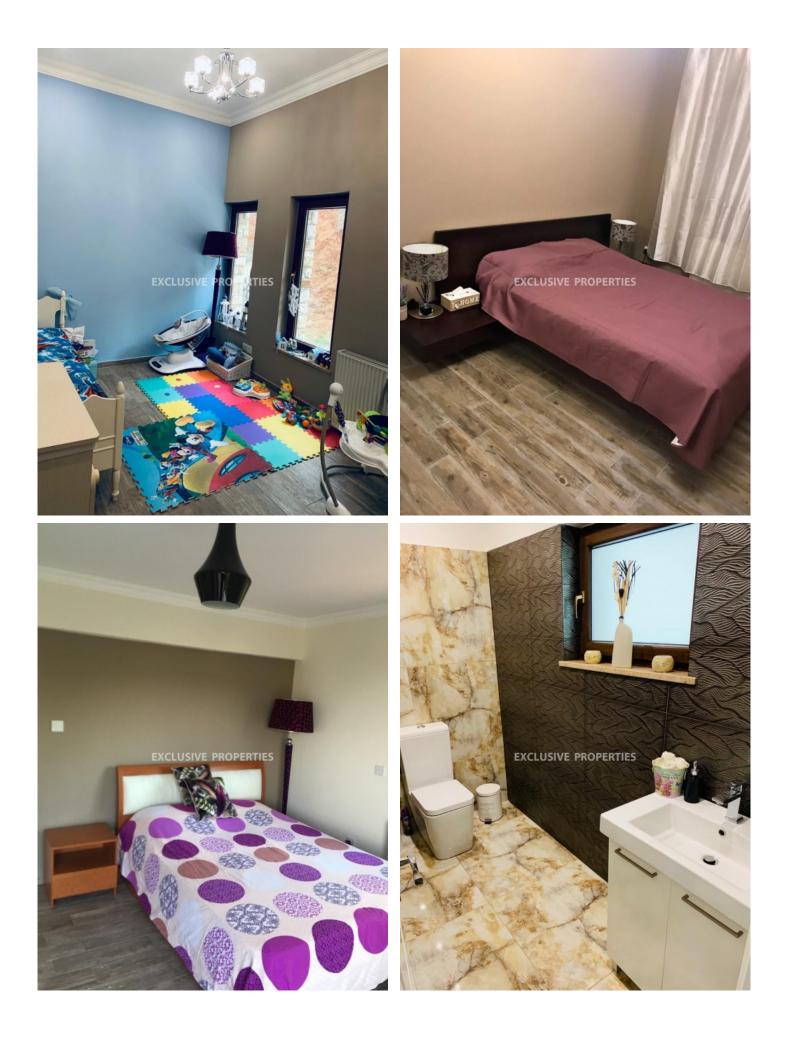

#### Pera Pedi, Limassol, Cyprus

Luxury six bedroom house located in Pera Pedi area (Limassol district), literally standing on the hill in the middle of the forest with panoramic mountain view and high privacy. Total covered area is 550 sq. m, plot size - 790 sq. m and has three levels. On the ground floor there is a large kitchen (made with solid wood) & lounge area, 2 living room areas, dining area and 2 large bedrooms with en-suite toilet. On the first floor there is a large kitchen & lounge area, 2 living areas, dining area, guest toilet and build-in fireplace connected with central heating. Second floor: 3 bedrooms (master bedroom with en-suit bathroom) and large family toilet. The house is fully furnished and equipped with all appliances, central heating system, double glazed windows, electric gates for driveway, safety alarm & cameras around the house, air condition, solar panels for hot water and laminate floor in bedrooms. Also, there is a front & back garden, large paved back yard, build-in BBQ and storage area. Available with Title Deed.

### **House-Villa Details**

 Bedrooms: 6 | Bathrooms: 5 | Covered Area (sq.m): 580 sq. m

 Air Condition | Fully Fitted Kitchen | Garden | Mountain View | Covered Parking

Price

Sale price: 650000€