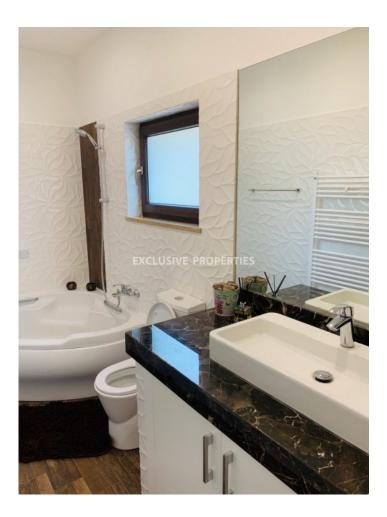

#### Pera Pedi, Limassol, Cyprus

Luxury six bedroom house located in Pera Pedi area (Limassol district), literally standing on the hill in the middle of the forest with panoramic mountain view and high privacy. Total covered area is 550 sq. m, plot size - 790 sq. m and has three levels. On the ground floor there is a large kitchen (made with solid wood) & lounge area, 2 living room areas, dining area and 2 large bedrooms with en-suite toilet. On the first floor there is a large kitchen & lounge area, 2 living areas, dining area, guest toilet and build-in fireplace connected with central heating. Second floor: 3 bedrooms (master bedroom with en-suit bathroom) and large family toilet. The house is fully furnished and equipped with all appliances, central heating system, double glazed windows, electric gates for driveway, safety alarm & cameras around the house, air condition, solar panels for hot water and laminate floor in bedrooms. Also, there is a front & back garden, large paved back yard, build-in BBQ and storage area. Available with Title Deed.

### **House-Villa Details**

 Bedrooms: 6 | Bathrooms: 5 | Covered Area (sq.m): 580 sq. m

 Air Condition | Fully Fitted Kitchen | Garden | Mountain View | Covered Parking

Price

Sale price: 650000€