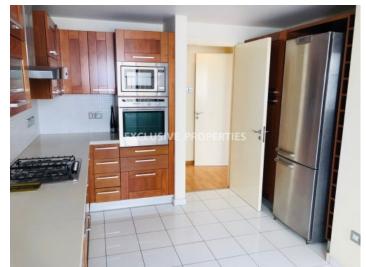

### Apartment in Ayios Tychonas (close to the beach) LIM03206

Ayios Tychonas, Limassol, Cyprus

Spacious three bedroom beachfront apartment with sea and mountain view located close to Four Seasons hotel, in Ayios Tychonas. It consists of separate kitchen with covered balcony, spacious living room connected wih dining area, entrance hall, covered veranda with a sea view, three bedrooms (master bedroom en-suite with shower), family bathroom and balcony with mountain view. Apartment has all kitchen appliances, parquet floor, 2 times double glazed windows, air condition units, solar panels for hot water and water pressure system. Also there is 1 covered parking. The building has garden, private access to the beach and gates with remote control.

#### Interior

Air Condition | Balcony | Double Glazed Windows | Entrance Hall | Electric Gates | Elevator | Furnished | Fully Fitted Kitchen | Parquet Floor | Separate Kitchen | Solar Panels For Hot Water | Water Pressure System