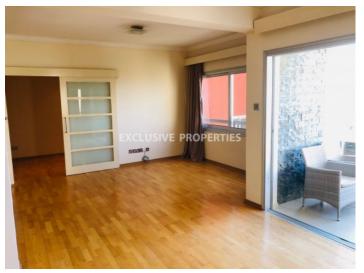

### Apartment in Ayios Tychonas (close to the beach) LIM03206

Ayios Tychonas, Limassol, Cyprus

Spacious three bedroom beachfront apartment with sea and mountain view located close to Four Seasons hotel, in Ayios Tychonas. It consists of separate kitchen with covered balcony, spacious living room connected wih dining area, entrance hall, covered veranda with a sea view, three bedrooms (master bedroom en-suite with shower), family bathroom and balcony with mountain view. Apartment has all kitchen appliances, parquet floor, 2 times double glazed windows, air condition units, solar panels for hot water and water pressure system. Also there is 1 covered parking. The building has garden, private access to the beach and gates with remote control.