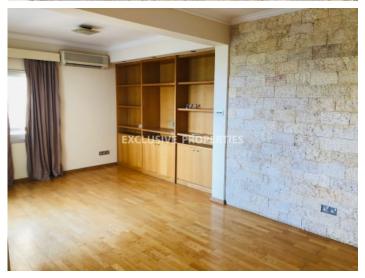

### Apartment in Ayios Tychonas (close to the beach) LIM03206

Ayios Tychonas, Limassol, Cyprus

Spacious three bedroom beachfront apartment with sea and mountain view located close to Four Seasons hotel, in Ayios Tychonas. It consists of separate kitchen with covered balcony, spacious living room connected wih dining area, entrance hall, covered veranda with a sea view, three bedrooms (master bedroom en-suite with shower), family bathroom and balcony with mountain view. Apartment has all kitchen appliances, parquet floor, 2 times double glazed windows, air condition units, solar panels for hot water and water pressure system. Also there is 1 covered parking. The building has garden, private access to the beach and gates with remote control.

#### Interior

Air Condition | Balcony | Double Glazed Windows | Entrance Hall | Electric Gates | Elevator | Furnished | Fully Fitted Kitchen | Parquet Floor | Separate Kitchen | Solar Panels For Hot Water | Water Pressure System