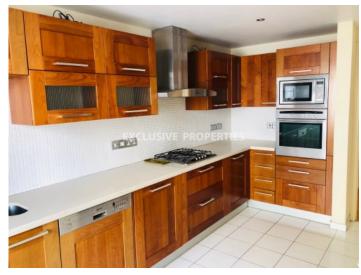

### Apartment in Ayios Tychonas (close to the beach) LIM03206

Ayios Tychonas, Limassol, Cyprus

Spacious three bedroom beachfront apartment with sea and mountain view located close to Four Seasons hotel, in Ayios Tychonas. It consists of separate kitchen with covered balcony, spacious living room connected wih dining area, entrance hall, covered veranda with a sea view, three bedrooms (master bedroom en-suite with shower), family bathroom and balcony with mountain view. Apartment has all kitchen appliances, parquet floor, 2 times double glazed windows, air condition units, solar panels for hot water and water pressure system. Also there is 1 covered parking. The building has garden, private access to the beach and gates with remote control.

#### Interior

Air Condition | Balcony | Double Glazed Windows | Entrance Hall | Electric Gates | Elevator | Furnished | Fully Fitted Kitchen | Parquet Floor | Separate Kitchen | Solar Panels For Hot Water | Water Pressure System