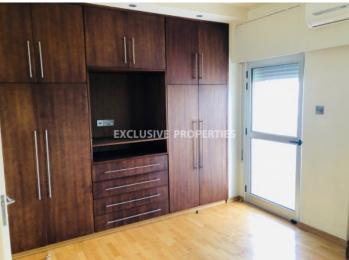

### Apartment in Ayios Tychonas (close to the beach) LIM03206

Ayios Tychonas, Limassol, Cyprus

Spacious three bedroom beachfront apartment with sea and mountain view located close to Four Seasons hotel, in Ayios Tychonas. It consists of separate kitchen with covered balcony, spacious living room connected wih dining area, entrance hall, covered veranda with a sea view, three bedrooms (master bedroom en-suite with shower), family bathroom and balcony with mountain view. Apartment has all kitchen appliances, parquet floor, 2 times double glazed windows, air condition units, solar panels for hot water and water pressure system. Also there is 1 covered parking. The building has garden, private access to the beach and gates with remote control.

#### Interior

Air Condition | Balcony | Double Glazed Windows | Entrance Hall | Electric Gates | Elevator | Furnished | Fully Fitted Kitchen | Parquet Floor | Separate Kitchen | Solar Panels For Hot Water | Water Pressure System