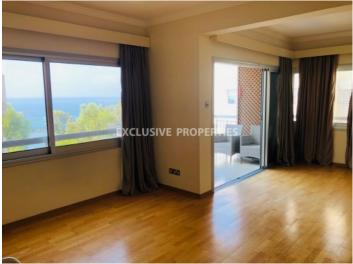

### Apartment in Ayios Tychonas (close to the beach) LIM03206

Ayios Tychonas, Limassol, Cyprus

Spacious three bedroom beachfront apartment with sea and mountain view located close to Four Seasons hotel, in Ayios Tychonas. It consists of separate kitchen with covered balcony, spacious living room connected wih dining area, entrance hall, covered veranda with a sea view, three bedrooms (master bedroom en-suite with shower), family bathroom and balcony with mountain view. Apartment has all kitchen appliances, parquet floor, 2 times double glazed windows, air condition units, solar panels for hot water and water pressure system. Also there is 1 covered parking. The building has garden, private access to the beach and gates with remote control.

#### Views

First Line Sea View | Mountain View | North Site Direction | Road Access | South Site Directions