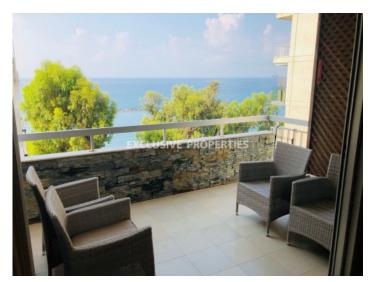

### Apartment in Ayios Tychonas (close to the beach) LIM03206

Ayios Tychonas, Limassol, Cyprus

Spacious three bedroom beachfront apartment with sea and mountain view located close to Four Seasons hotel, in Ayios Tychonas. It consists of separate kitchen with covered balcony, spacious living room connected wih dining area, entrance hall, covered veranda with a sea view, three bedrooms (master bedroom en-suite with shower), family bathroom and balcony with mountain view. Apartment has all kitchen appliances, parquet floor, 2 times double glazed windows, air condition units, solar panels for hot water and water pressure system. Also there is 1 covered parking. The building has garden, private access to the beach and gates with remote control.

## **Apartment Details**

| Bedrooms: 3   Bathrooms: 2   Distance to Sea: < 0.5km                                                              |
|--------------------------------------------------------------------------------------------------------------------|
| Air Condition   Balcony   Fully Fitted Kitchen   Covered Parking   Garden   First Line Sea View  <br>Mountain View |
|                                                                                                                    |

#### Views

First Line Sea View | Mountain View | North Site Direction | Road Access | South Site Directions