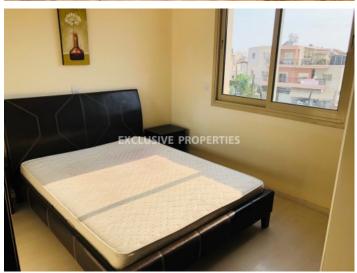

# **Apartment in Mesa Getonia** LIM04638

Mesa Geitonia, Limassol, Cyprus

Modern two bedroom top floor apartment located in Mesa Getonia, close to Super Home Center. Coverea area 77 sq. m + covered veranda 7 sq. m + uncovered veranda 4 sq. m. It consists of open-plan kitchen connected with dining and living area, 2 bedrooms, one bathroom and covered veranda. Aparmtent is fully furnished and equipped, with air condition, double glazed windows, laminate floor, solar panels, blinds and water pressure system. Also there is storage and covered parking with electric gates on remote control. Available with Title Deed.

# **Apartment Details**

Bedrooms: 2 | Bathrooms: 1 | Covered Area (sq.m): 77 sq. m | Covered Veranda (sq.m): 7 sq. m |

Uncovered Veranda (sq.m): 4 sq. m

Air Condition | Balcony | Fully Fitted Kitchen | Covered Parking