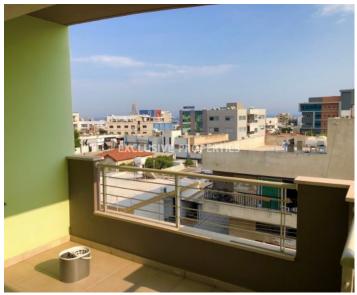

# **Apartment in Mesa Getonia** LIM04638

Mesa Geitonia, Limassol, Cyprus

Modern two bedroom top floor apartment located in Mesa Getonia, close to Super Home Center. Coverea area 77 sq. m + covered veranda 7 sq. m + uncovered veranda 4 sq. m. It consists of open-plan kitchen connected with dining and living area, 2 bedrooms, one bathroom and covered veranda. Aparmtent is fully furnished and equipped, with air condition, double glazed windows, laminate floor, solar panels, blinds and water pressure system. Also there is storage and covered parking with electric gates on remote control. Available with Title Deed.

#### **Views**

City View | Road Access | South Site Directions | West Site Directions