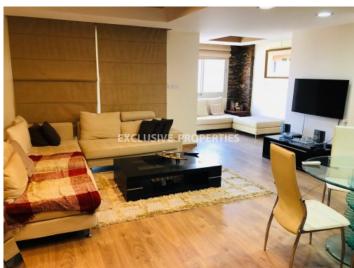

# **Apartment in Mesa Getonia** LIM04638

Mesa Geitonia, Limassol, Cyprus

Modern two bedroom top floor apartment located in Mesa Getonia, close to Super Home Center. Coverea area 77 sq. m + covered veranda 7 sq. m + uncovered veranda 4 sq. m. It consists of open-plan kitchen connected with dining and living area, 2 bedrooms, one bathroom and covered veranda. Aparmtent is fully furnished and equipped, with air condition, double glazed windows, laminate floor, solar panels, blinds and water pressure system. Also there is storage and covered parking with electric gates on remote control. Available with Title Deed.

#### Interior

```
Air Condition | Balcony | Double Glazed Windows | Electric Gates | Elevator | Furnished | Fully Fitted Kitchen |

Laminate Floor | Open Plan Kitchen | Storage Room | Solar Panels For Hot Water | Water Pressure System
```