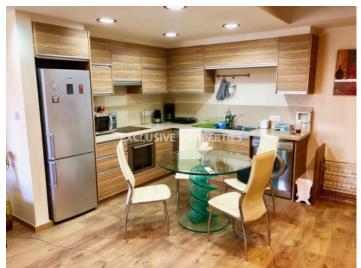

# **Apartment in Mesa Getonia** LIM04638

Mesa Geitonia, Limassol, Cyprus

Modern two bedroom top floor apartment located in Mesa Getonia, close to Super Home Center. Coverea area 77 sq. m + covered veranda 7 sq. m + uncovered veranda 4 sq. m. It consists of open-plan kitchen connected with dining and living area, 2 bedrooms, one bathroom and covered veranda. Aparmtent is fully furnished and equipped, with air condition, double glazed windows, laminate floor, solar panels, blinds and water pressure system. Also there is storage and covered parking with electric gates on remote control. Available with Title Deed.

#### Interior

```
Air Condition | Balcony | Double Glazed Windows | Electric Gates | Elevator | Furnished | Fully Fitted Kitchen |

Laminate Floor | Open Plan Kitchen | Storage Room | Solar Panels For Hot Water | Water Pressure System
```