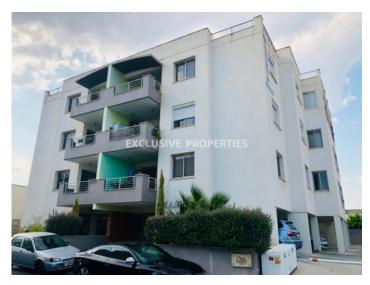

# **Apartment in Mesa Getonia** LIM04638

Mesa Geitonia, Limassol, Cyprus

Modern two bedroom top floor apartment located in Mesa Getonia, close to Super Home Center. Coverea area 77 sq. m + covered veranda 7 sq. m + uncovered veranda 4 sq. m. It consists of open-plan kitchen connected with dining and living area, 2 bedrooms, one bathroom and covered veranda. Aparmtent is fully furnished and equipped, with air condition, double glazed windows, laminate floor, solar panels, blinds and water pressure system. Also there is storage and covered parking with electric gates on remote control. Available with Title Deed.