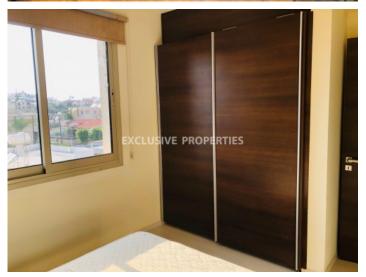

# **Apartment in Mesa Getonia** LIM04638

Mesa Geitonia, Limassol, Cyprus

Modern two bedroom top floor apartment located in Mesa Getonia, close to Super Home Center. Coverea area 77 sq. m + covered veranda 7 sq. m + uncovered veranda 4 sq. m. It consists of open-plan kitchen connected with dining and living area, 2 bedrooms, one bathroom and covered veranda. Aparmtent is fully furnished and equipped, with air condition, double glazed windows, laminate floor, solar panels, blinds and water pressure system. Also there is storage and covered parking with electric gates on remote control. Available with Title Deed.

#### Interior

```
Air Condition | Balcony | Double Glazed Windows | Electric Gates | Elevator | Furnished | Fully Fitted Kitchen |

Laminate Floor | Open Plan Kitchen | Storage Room | Solar Panels For Hot Water | Water Pressure System
```