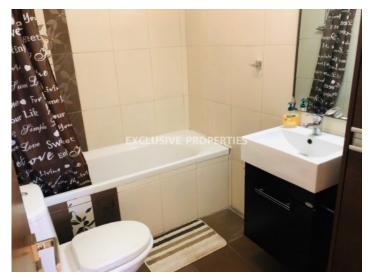

# **Apartment in Mesa Getonia** LIM04638

Mesa Geitonia, Limassol, Cyprus

Modern two bedroom top floor apartment located in Mesa Getonia, close to Super Home Center. Coverea area 77 sq. m + covered veranda 7 sq. m + uncovered veranda 4 sq. m. It consists of open-plan kitchen connected with dining and living area, 2 bedrooms, one bathroom and covered veranda. Aparmtent is fully furnished and equipped, with air condition, double glazed windows, laminate floor, solar panels, blinds and water pressure system. Also there is storage and covered parking with electric gates on remote control. Available with Title Deed.

# **Apartment Details**

Bedrooms: 2 | Bathrooms: 1 | Covered Area (sq.m): 77 sq. m | Covered Veranda (sq.m): 7 sq. m |

Uncovered Veranda (sq.m): 4 sq. m

Air Condition | Balcony | Fully Fitted Kitchen | Covered Parking