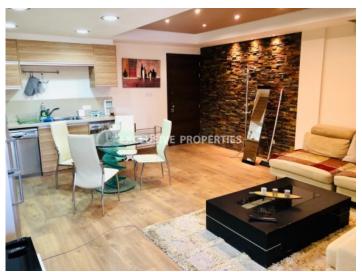

# **Apartment in Mesa Getonia** LIM04638

Mesa Geitonia, Limassol, Cyprus

Modern two bedroom top floor apartment located in Mesa Getonia, close to Super Home Center. Coverea area 77 sq. m + covered veranda 7 sq. m + uncovered veranda 4 sq. m. It consists of open-plan kitchen connected with dining and living area, 2 bedrooms, one bathroom and covered veranda. Aparmtent is fully furnished and equipped, with air condition, double glazed windows, laminate floor, solar panels, blinds and water pressure system. Also there is storage and covered parking with electric gates on remote control. Available with Title Deed.

#### Interior

```
Air Condition | Balcony | Double Glazed Windows | Electric Gates | Elevator | Furnished | Fully Fitted Kitchen |

Laminate Floor | Open Plan Kitchen | Storage Room | Solar Panels For Hot Water | Water Pressure System
```