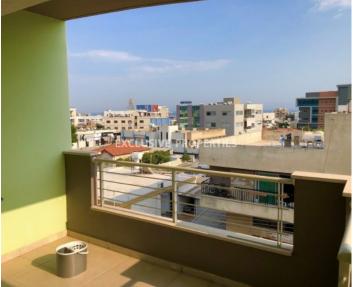

### Apartment in Mesa Getonia LIM04638

Mesa Geitonia, Limassol, Cyprus

Modern two bedroom top floor apartment located in Mesa Getonia, close to Super Home Center. Coverea area 77 sq. m + covered veranda 7 sq. m + uncovered veranda 4 sq. m. It consists of open-plan kitchen connected with dining and living area, 2 bedrooms, one bathroom and covered veranda. Aparmtent is fully furnished and equipped, with air condition, double glazed windows, laminate floor, solar panels, blinds and water pressure system. Also there is storage and covered parking with electric gates on remote control. Available with Title Deed.

#### Views

City View | Road Access | South Site Directions | West Site Directions