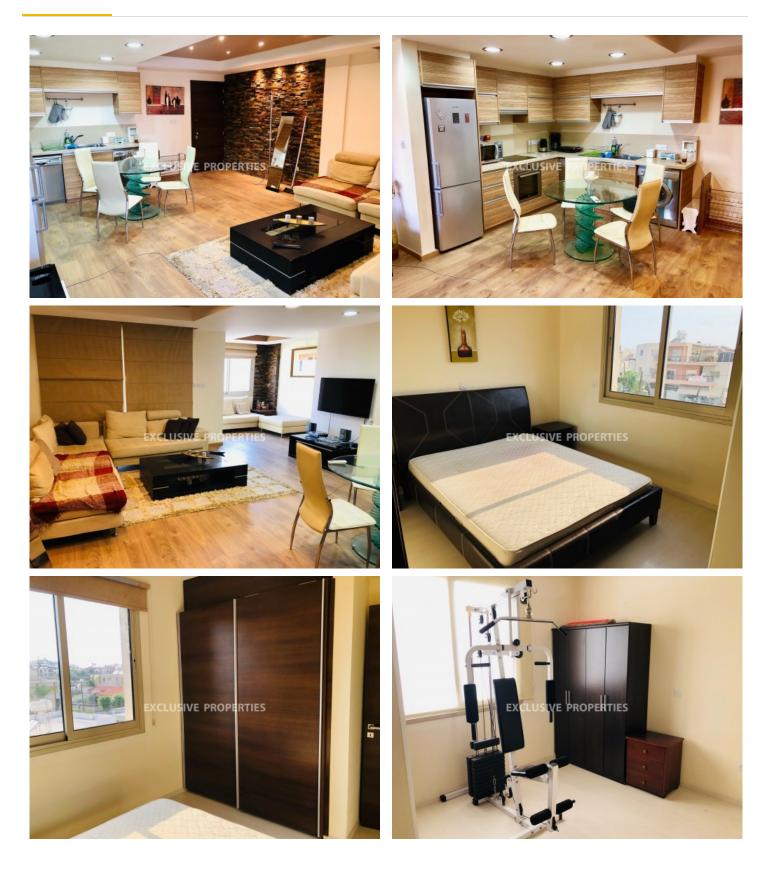

### Apartment in Mesa Getonia LIM04638

Mesa Geitonia, Limassol, Cyprus

Modern two bedroom top floor apartment located in Mesa Getonia, close to Super Home Center. Coverea area 77 sq. m + covered veranda 7 sq. m + uncovered veranda 4 sq. m. It consists of open-plan kitchen connected with dining and living area, 2 bedrooms, one bathroom and covered veranda. Aparmtent is fully furnished and equipped, with air condition, double glazed windows, laminate floor, solar panels, blinds and water pressure system. Also there is storage and covered parking with electric gates on remote control. Available with Title Deed.

## **Apartment Details**

Bedrooms: 2 | Bathrooms: 1 | Covered Area (sq.m): 77 sq. m | Covered Veranda (sq.m): 7 sq. m |

Uncovered Veranda (sq.m): 4 sq. m

Air Condition | Balcony | Fully Fitted Kitchen | Covered Parking

#### Interior

Air Condition | Balcony | Double Glazed Windows | Electric Gates | Elevator | Furnished | Fully Fitted Kitchen | Laminate Floor | Open Plan Kitchen | Storage Room | Solar Panels For Hot Water | Water Pressure System