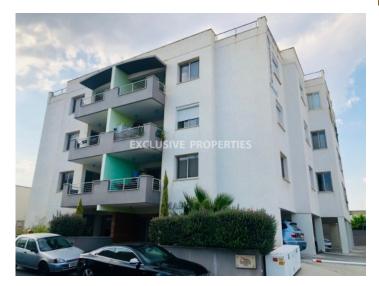

### Apartment in Mesa Getonia LIM04638

Mesa Geitonia, Limassol, Cyprus

Modern two bedroom top floor apartment located in Mesa Getonia, close to Super Home Center. Coverea area 77 sq. m + covered veranda 7 sq. m + uncovered veranda 4 sq. m. It consists of open-plan kitchen connected with dining and living area, 2 bedrooms, one bathroom and covered veranda. Aparmtent is fully furnished and equipped, with air condition, double glazed windows, laminate floor, solar panels, blinds and water pressure system. Also there is storage and covered parking with electric gates on remote control. Available with Title Deed.

#### Exterior

Detached | Covered Parking