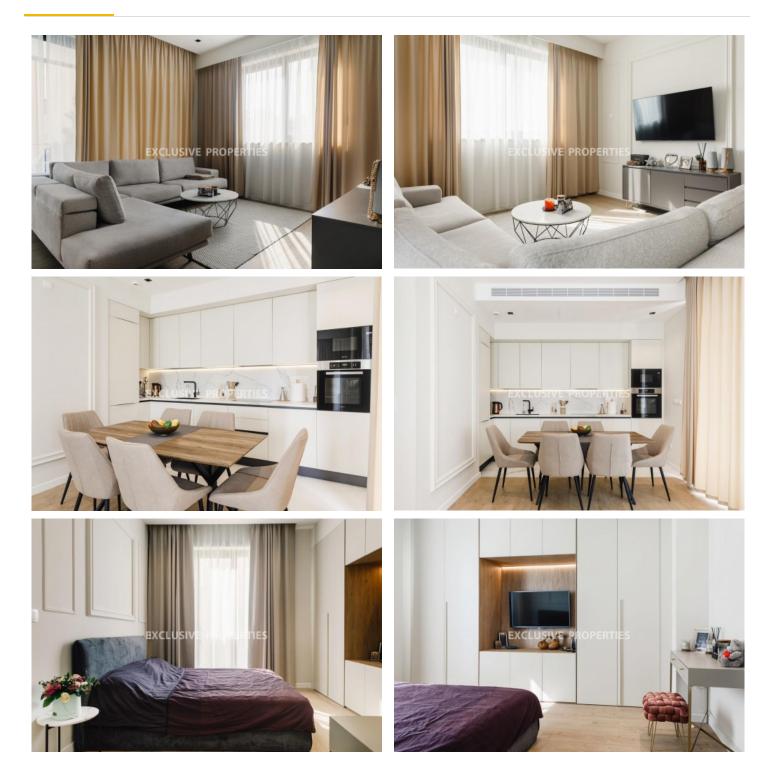

### Apartment in Neapolis LIM05911

Neapoli, Limassol, Cyprus

Luxury two-bedroom apartment located in a private residence in Neapolis area, 400 m from the sea and close to all amenities. Covered area 83 sq. m + 23.4 sq. m covered veranda. It consists of open-plan kitchen connected with a dining and living area, entrance hall, family shower, two bedrooms (master bedroom en-suite with bathroom) and spacious covered veranda. The apartment is available unfurnished, with underfloor heating, provisions for VRV central air-conditioning, high ceilings (3.10 meters net), double glazed windows, thermal insulation, security entrance doors, solar panels for hot water, intercom system, parquet floor and water pressure system. Each apartment has covered parking and storage room. The building has CCTV cameras for common areas, landscaped gardens with an automatic irrigation system and electric gates with remote control.

## **Apartment Details**

Bedrooms: 2 | Bathrooms: 2 | Distance to Sea: < 0.5km | Covered Area (sq.m): 83 sq. m | Covered Veranda (sq.m): 23.4 sq, m | Total area (sq.m): 106.4 sq, m | V.A.T: Not Applied | Common Expenses: Not included | Energy Efficiency: Category A

#### General

V.A.T: Not Applied | Common Expenses: Not included | Condition: Resale | Delivery Status: Completed | Bedrooms: 2 | Bathrooms: 2 | En-Suite Bathrooms: 1 | Floors: 3 | Total area (sq.m): 106.4 sq, m | Covered Area (sq.m): 83 sq. m | Covered Veranda (sq.m): 23.4 sq, m | Distance to Sea: < 0.5km | Year Build: 2021 | Energy Efficiency: Category A