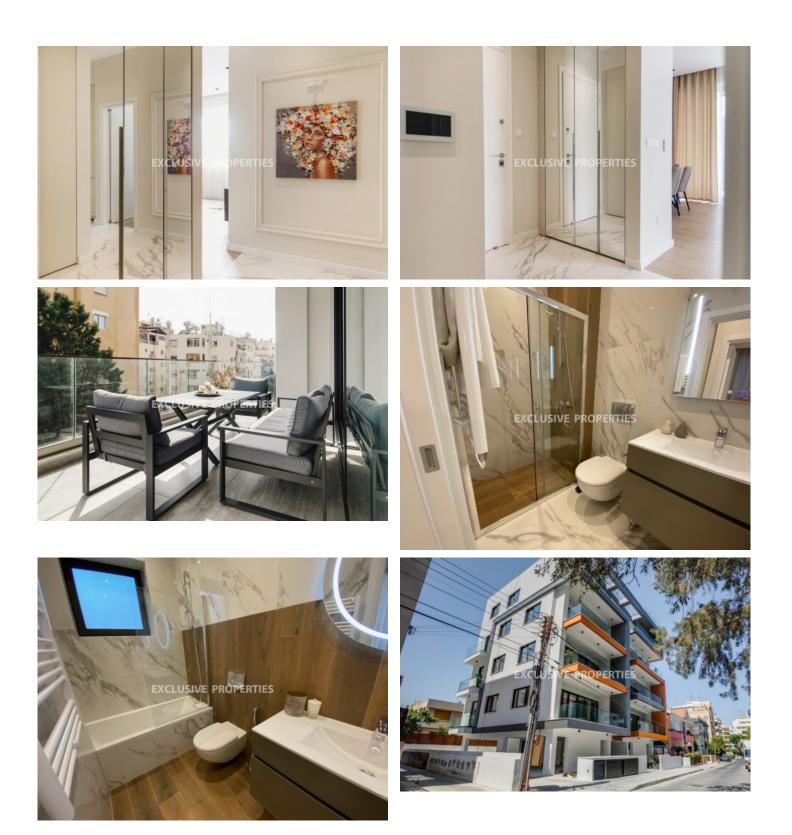

### Apartment in Neapolis LIM05911

Neapoli, Limassol, Cyprus

Luxury two-bedroom apartment located in a private residence in Neapolis area, 400 m from the sea and close to all amenities. Covered area 83 sq. m + 23.4 sq. m covered veranda. It consists of open-plan kitchen connected with a dining and living area, entrance hall, family shower, two bedrooms (master bedroom en-suite with bathroom) and spacious covered veranda. The apartment is available unfurnished, with underfloor heating, provisions for VRV central air-conditioning, high ceilings (3.10 meters net), double glazed windows, thermal insulation, security entrance doors, solar panels for hot water, intercom system, parquet floor and water pressure system. Each apartment has covered parking and storage room. The building has CCTV cameras for common areas, landscaped gardens with an automatic irrigation system and electric gates with remote control.

#### Interior

Balcony | Camera | Double Glazed Windows | Emergency Exit | Entrance Hall | Electric Gates | Elevator | Guest Wc with Shower | Kitchen Top Synthetic Granite | Open Plan Kitchen | Parquet Floor | Storage Room | Solar Panels For Hot Water | Unfurnished | Under Floor Heating (water) | VRV Air Condition System | Water Pressure System

### Views

City View | Road Access | South Site Directions