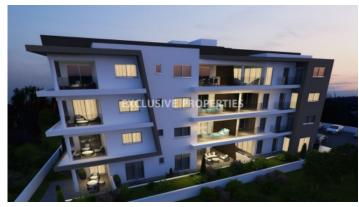

## Apartment in Linopetra LIM05670

Linopetra, Limassol, Cyprus

A new modern residential building of two, and three-bedroom apartments located in the Linopetra area. The apartments comprise of an open plan kitchen connected with dining and living areas, a guest toilet, the master bedrooms are en suite, a family bathroom, and a nice veranda. The residence offers a parking space and storage.

## **Apartment Details**

Bedrooms: 3 | Bathrooms: 1 | Distance to Sea: < 5km | Covered Area (sq.m): 133 |

Total area (sq.m): 133, 120, 98 | V.A.T: Not Included

Balcony | Covered Parking | Uncovered Parking | Mountain View