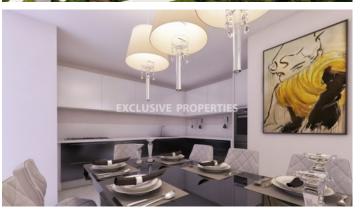

## Apartment in Linopetra LIM05670

Linopetra, Limassol, Cyprus

A new modern residential building of two, and three-bedroom apartments located in the Linopetra area. The apartments comprise of an open plan kitchen connected with dining and living areas, a guest toilet, the master bedrooms are en suite, a family bathroom, and a nice veranda. The residence offers a parking space and storage.

#### **Interior**

```
Balcony | Double Glazed Windows | Guest Wc | Laminate Floor | Marble Floor | Open Plan Kitchen | Storage Room | Solar Panels For Hot Water | Unfurnished | Water Pressure System
```