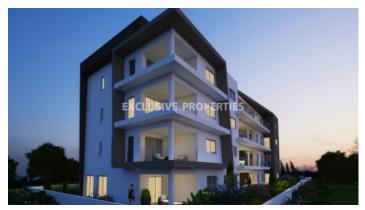

## Apartment in Linopetra LIM05670

Linopetra, Limassol, Cyprus

A new modern residential building of two, and three-bedroom apartments located in the Linopetra area. The apartments comprise of an open plan kitchen connected with dining and living areas, a guest toilet, the master bedrooms are en suite, a family bathroom, and a nice veranda. The residence offers a parking space and storage.

## **Apartment Details**

Bedrooms: 3 | Bathrooms: 1 | Distance to Sea: < 5km | Covered Area (sq.m): 133 |

Total area (sq.m): 133, 120, 98 | V.A.T: Not Included

Balcony | Covered Parking | Uncovered Parking | Mountain View