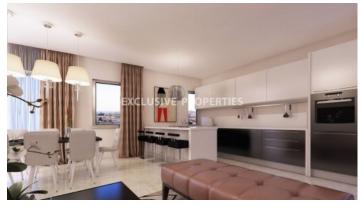

## Apartment in Linopetra LIM05670

Linopetra, Limassol, Cyprus

A new modern residential building of two, and three-bedroom apartments located in the Linopetra area. The apartments comprise of an open plan kitchen connected with dining and living areas, a guest toilet, the master bedrooms are en suite, a family bathroom, and a nice veranda. The residence offers a parking space and storage.

#### **Interior**

```
Balcony | Double Glazed Windows | Guest Wc | Laminate Floor | Marble Floor | Open Plan Kitchen | Storage Room | Solar Panels For Hot Water | Unfurnished | Water Pressure System
```