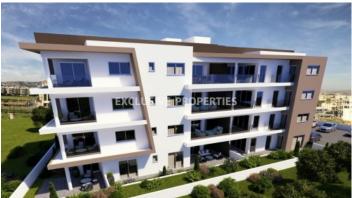

## Apartment in Linopetra LIM05670

Linopetra, Limassol, Cyprus

A new modern residential building of two, and three-bedroom apartments located in the Linopetra area. The apartments comprise of an open plan kitchen connected with dining and living areas, a guest toilet, the master bedrooms are en suite, a family bathroom, and a nice veranda. The residence offers a parking space and storage.

## **Apartment Details**

Bedrooms: 3 | Bathrooms: 1 | Distance to Sea: < 5km | Covered Area (sq.m): 133 |

Total area (sq.m): 133, 120, 98 | V.A.T: Not Included

Balcony | Covered Parking | Uncovered Parking | Mountain View