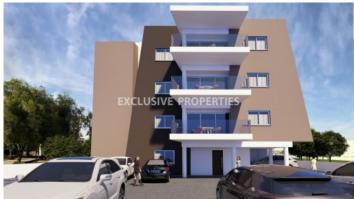

## Apartment in Linopetra LIM05670

Linopetra, Limassol, Cyprus

A new modern residential building of two, and three-bedroom apartments located in the Linopetra area. The apartments comprise of an open plan kitchen connected with dining and living areas, a guest toilet, the master bedrooms are en suite, a family bathroom, and a nice veranda. The residence offers a parking space and storage.

## **Apartment Details**

Bedrooms: 3 | Bathrooms: 1 | Distance to Sea: < 5km | Covered Area (sq.m): 133 |

Total area (sq.m): 133, 120, 98 | V.A.T: Not Included

Balcony | Covered Parking | Uncovered Parking | Mountain View