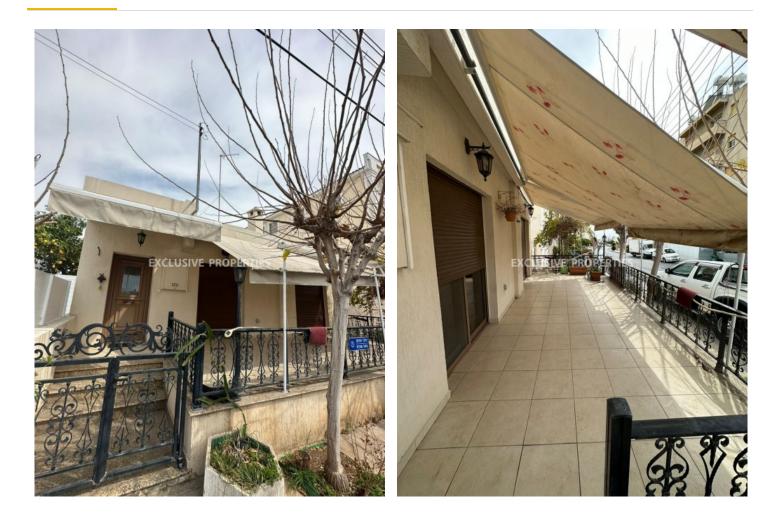

#### Limassol, Cyprus

House + studio in city center of Limassol close to all amenities such as grocery shops, church, schools etc. The house consists of an entrance, open plan living and dining room, separate spacious kitchen with all electrical appliances, laundry room with extra fridge, 3 bedrooms (one of them is an office), guest WC and main family bathroom.

On the lower floor, there is a studio (big as one bedroom apartment), with fireplace, one bedroom, kitchen and bathroom.Outside, there is electric garage, garden area with BBQ, veranda in front of the house. There is a/c, some electrical shutters, central heating both for the house and the studio and parking.

Needs renovation.