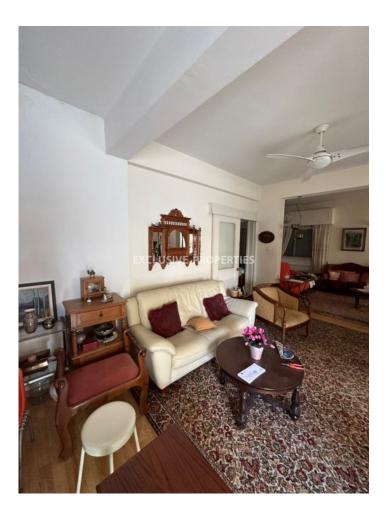

#### Limassol, Cyprus

House + studio in city center of Limassol close to all amenities such as grocery shops, church, schools etc. The house consists of an entrance, open plan living and dining room, separate spacious kitchen with all electrical appliances, laundry room with extra fridge, 3 bedrooms (one of them is an office), guest WC and main family bathroom.

On the lower floor, there is a studio (big as one bedroom apartment), with fireplace, one bedroom, kitchen and bathroom.Outside, there is electric garage, garden area with BBQ, veranda in front of the house. There is a/c, some electrical shutters, central heating both for the house and the studio and parking.

Needs renovation.