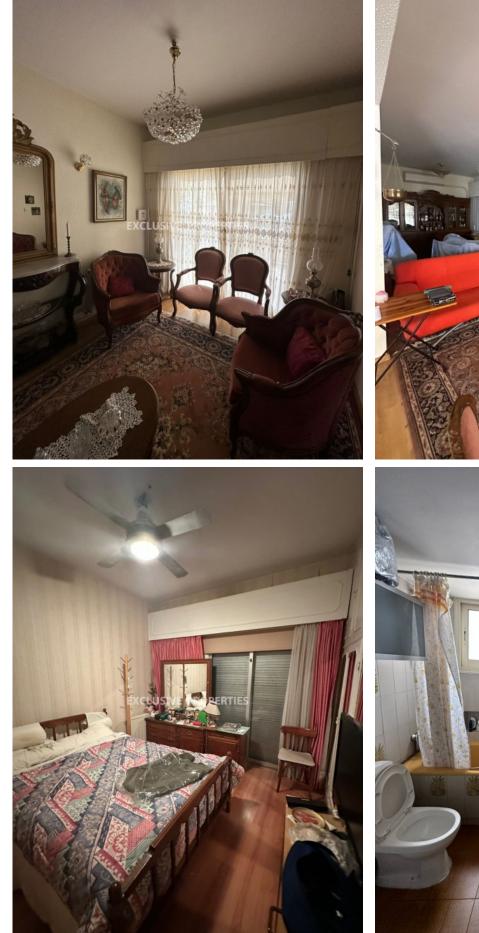

#### Limassol, Cyprus

House + studio in city center of Limassol close to all amenities such as grocery shops, church, schools etc. The house consists of an entrance, open plan living and dining room, separate spacious kitchen with all electrical appliances, laundry room with extra fridge, 3 bedrooms (one of them is an office), guest WC and main family bathroom.

On the lower floor, there is a studio (big as one bedroom apartment), with fireplace, one bedroom, kitchen and bathroom.Outside, there is electric garage, garden area with BBQ, veranda in front of the house. There is a/c, some electrical shutters, central heating both for the house and the studio and parking.

Needs renovation.