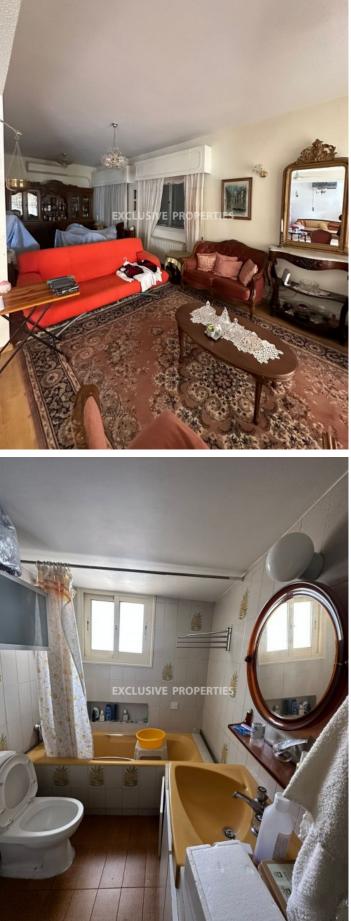

#### Limassol, Cyprus

House + studio in city center of Limassol close to all amenities such as grocery shops, church, schools etc. The house consists of an entrance, open plan living and dining room, separate spacious kitchen with all electrical appliances, laundry room with extra fridge, 3 bedrooms (one of them is an office), guest WC and main family bathroom.

On the lower floor, there is a studio (big as one bedroom apartment), with fireplace, one bedroom, kitchen and bathroom.Outside, there is electric garage, garden area with BBQ, veranda in front of the house. There is a/c, some electrical shutters, central heating both for the house and the studio and parking.

Needs renovation.