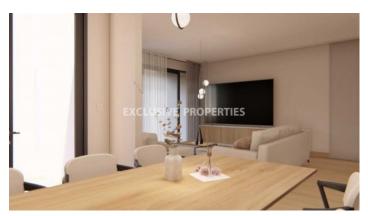

## Apartment in Zakaki LIM07111

Zakaki, Limassol, Cyprus

Luxury two bedroom apartment located in Zakaki area with perfect city view within walking distance to all amenities. The total covered area is 140 sq. m and the covered veranda is 35 sq. m. The apartment consist of an open-plan kitchen connected the living and dining room area, two bedroom, (master bedroom is en-suite with shower), guest WC, and covered veranda. The complex offers outdoor swimming pool, fully equipped gym, and secured covered parking. There is laminate parquet floor in each room, ceramic tiles in bathroom and toilets, aluminium window frames with double-glazing, quality entrance doors, provisions for split air conditioning units in all rooms, sanitary ware, high quality kitchen cabinets and wardrobes, and artificial granite worktop.