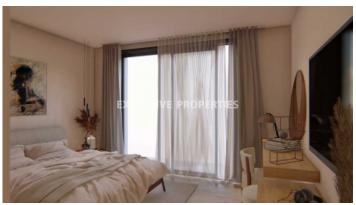

## Apartment in Zakaki LIM07111

Zakaki, Limassol, Cyprus

Luxury two bedroom apartment located in Zakaki area with perfect city view within walking distance to all amenities. The total covered area is 140 sq. m and the covered veranda is 35 sq. m. The apartment consist of an open-plan kitchen connected the living and dining room area, two bedroom, (master bedroom is en-suite with shower), guest WC, and covered veranda. The complex offers outdoor swimming pool, fully equipped gym, and secured covered parking. There is laminate parquet floor in each room, ceramic tiles in bathroom and toilets, aluminium window frames with double-glazing, quality entrance doors, provisions for split air conditioning units in all rooms, sanitary ware, high quality kitchen cabinets and wardrobes, and artificial granite worktop.

#### **Interior**

```
Air Condition Provision | Balcony | Double Glazed Windows | Electric Gates | Elevator | Guest Wc | Gym |

Open Plan Kitchen | Parquet Floor | Water Pressure System | Wifi
```