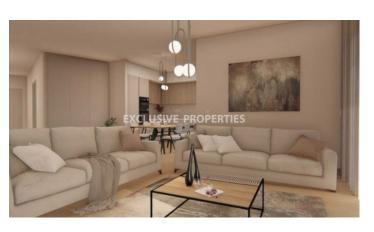

## Apartment in Zakaki LIM07111

Zakaki, Limassol, Cyprus

Luxury two bedroom apartment located in Zakaki area with perfect city view within walking distance to all amenities. The total covered area is 140 sq. m and the covered veranda is 35 sq. m. The apartment consist of an open-plan kitchen connected the living and dining room area, two bedroom, (master bedroom is en-suite with shower), guest WC, and covered veranda. The complex offers outdoor swimming pool, fully equipped gym, and secured covered parking. There is laminate parquet floor in each room, ceramic tiles in bathroom and toilets, aluminium window frames with double-glazing, quality entrance doors, provisions for split air conditioning units in all rooms, sanitary ware, high quality kitchen cabinets and wardrobes, and artificial granite worktop.

#### **Interior**

```
Air Condition Provision | Balcony | Double Glazed Windows | Electric Gates | Elevator | Guest Wc | Gym |

Open Plan Kitchen | Parquet Floor | Water Pressure System | Wifi
```