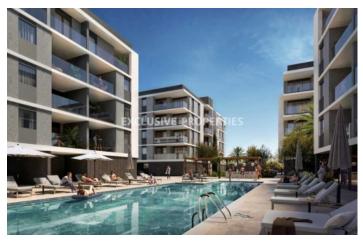

## Apartment in Zakaki LIM07111

Zakaki, Limassol, Cyprus

Luxury two bedroom apartment located in Zakaki area with perfect city view within walking distance to all amenities. The total covered area is 140 sq. m and the covered veranda is 35 sq. m. The apartment consist of an open-plan kitchen connected the living and dining room area, two bedroom, (master bedroom is en-suite with shower), guest WC, and covered veranda. The complex offers outdoor swimming pool, fully equipped gym, and secured covered parking. There is laminate parquet floor in each room, ceramic tiles in bathroom and toilets, aluminium window frames with double-glazing, quality entrance doors, provisions for split air conditioning units in all rooms, sanitary ware, high quality kitchen cabinets and wardrobes, and artificial granite worktop.

#### **Exterior**

Common Swimming Pool | Covered Parking | Gated Entrance

#### **Views**

City View | Panoramic view