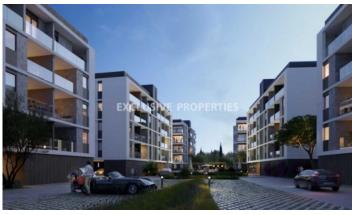

## Apartment in Zakaki LIM07111

Zakaki, Limassol, Cyprus

Luxury two bedroom apartment located in Zakaki area with perfect city view within walking distance to all amenities. The total covered area is 140 sq. m and the covered veranda is 35 sq. m. The apartment consist of an open-plan kitchen connected the living and dining room area, two bedroom, (master bedroom is en-suite with shower), guest WC, and covered veranda. The complex offers outdoor swimming pool, fully equipped gym, and secured covered parking. There is laminate parquet floor in each room, ceramic tiles in bathroom and toilets, aluminium window frames with double-glazing, quality entrance doors, provisions for split air conditioning units in all rooms, sanitary ware, high quality kitchen cabinets and wardrobes, and artificial granite worktop.

#### **Exterior**

Common Swimming Pool | Covered Parking | Gated Entrance