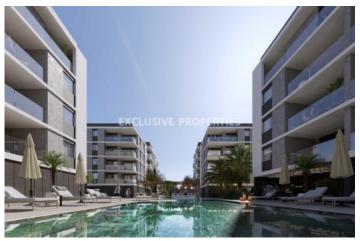

## Apartment in Zakaki LIM07111

Zakaki, Limassol, Cyprus

Luxury two bedroom apartment located in Zakaki area with perfect city view within walking distance to all amenities. The total covered area is 140 sq. m and the covered veranda is 35 sq. m. The apartment consist of an open-plan kitchen connected the living and dining room area, two bedroom, (master bedroom is en-suite with shower), guest WC, and covered veranda. The complex offers outdoor swimming pool, fully equipped gym, and secured covered parking. There is laminate parquet floor in each room, ceramic tiles in bathroom and toilets, aluminium window frames with double-glazing, quality entrance doors, provisions for split air conditioning units in all rooms, sanitary ware, high quality kitchen cabinets and wardrobes, and artificial granite worktop.

#### **Exterior**

Common Swimming Pool | Covered Parking | Gated Entrance

#### **Views**

City View | Panoramic view