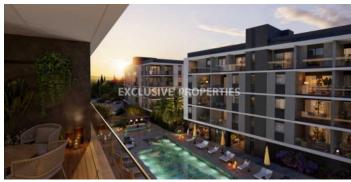

## Apartment in Zakaki LIM07111

Zakaki, Limassol, Cyprus

Luxury two bedroom apartment located in Zakaki area with perfect city view within walking distance to all amenities. The total covered area is 140 sq. m and the covered veranda is 35 sq. m. The apartment consist of an open-plan kitchen connected the living and dining room area, two bedroom, (master bedroom is en-suite with shower), guest WC, and covered veranda. The complex offers outdoor swimming pool, fully equipped gym, and secured covered parking. There is laminate parquet floor in each room, ceramic tiles in bathroom and toilets, aluminium window frames with double-glazing, quality entrance doors, provisions for split air conditioning units in all rooms, sanitary ware, high quality kitchen cabinets and wardrobes, and artificial granite worktop.

#### **Exterior**

Common Swimming Pool | Covered Parking | Gated Entrance

#### **Views**

City View | Panoramic view