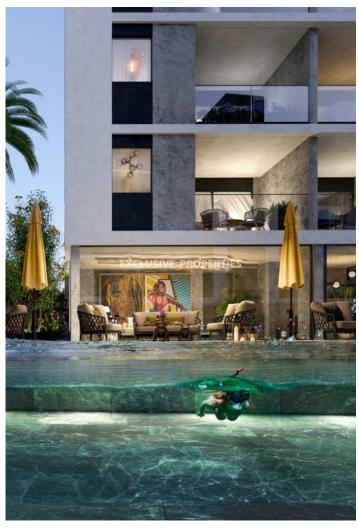

## Apartment in Zakaki LIM07111

Zakaki, Limassol, Cyprus

Luxury two bedroom apartment located in Zakaki area with perfect city view within walking distance to all amenities. The total covered area is 140 sq. m and the covered veranda is 35 sq. m. The apartment consist of an open-plan kitchen connected the living and dining room area, two bedroom, (master bedroom is en-suite with shower), guest WC, and covered veranda. The complex offers outdoor swimming pool, fully equipped gym, and secured covered parking. There is laminate parquet floor in each room, ceramic tiles in bathroom and toilets, aluminium window frames with double-glazing, quality entrance doors, provisions for split air conditioning units in all rooms, sanitary ware, high quality kitchen cabinets and wardrobes, and artificial granite worktop.

#### **Exterior**

Common Swimming Pool | Covered Parking | Gated Entrance

#### **Views**

City View | Panoramic view