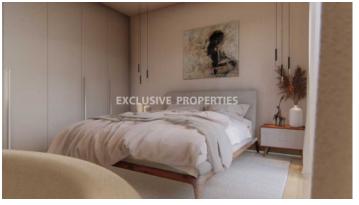

## Apartment in Zakaki LIM07111

Zakaki, Limassol, Cyprus

Luxury two bedroom apartment located in Zakaki area with perfect city view within walking distance to all amenities. The total covered area is 140 sq. m and the covered veranda is 35 sq. m. The apartment consist of an open-plan kitchen connected the living and dining room area, two bedroom, (master bedroom is en-suite with shower), guest WC, and covered veranda. The complex offers outdoor swimming pool, fully equipped gym, and secured covered parking. There is laminate parquet floor in each room, ceramic tiles in bathroom and toilets, aluminium window frames with double-glazing, quality entrance doors, provisions for split air conditioning units in all rooms, sanitary ware, high quality kitchen cabinets and wardrobes, and artificial granite worktop.

#### **Interior**

```
Air Condition Provision | Balcony | Double Glazed Windows | Electric Gates | Elevator | Guest Wc | Gym |

Open Plan Kitchen | Parquet Floor | Water Pressure System | Wifi
```