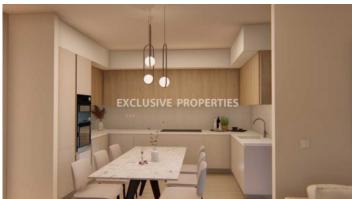

## Apartment in Zakaki LIM07111

Zakaki, Limassol, Cyprus

Luxury two bedroom apartment located in Zakaki area with perfect city view within walking distance to all amenities. The total covered area is 140 sq. m and the covered veranda is 35 sq. m. The apartment consist of an open-plan kitchen connected the living and dining room area, two bedroom, (master bedroom is en-suite with shower), guest WC, and covered veranda. The complex offers outdoor swimming pool, fully equipped gym, and secured covered parking. There is laminate parquet floor in each room, ceramic tiles in bathroom and toilets, aluminium window frames with double-glazing, quality entrance doors, provisions for split air conditioning units in all rooms, sanitary ware, high quality kitchen cabinets and wardrobes, and artificial granite worktop.

#### **Interior**

```
Air Condition Provision | Balcony | Double Glazed Windows | Electric Gates | Elevator | Guest Wc | Gym |

Open Plan Kitchen | Parquet Floor | Water Pressure System | Wifi
```