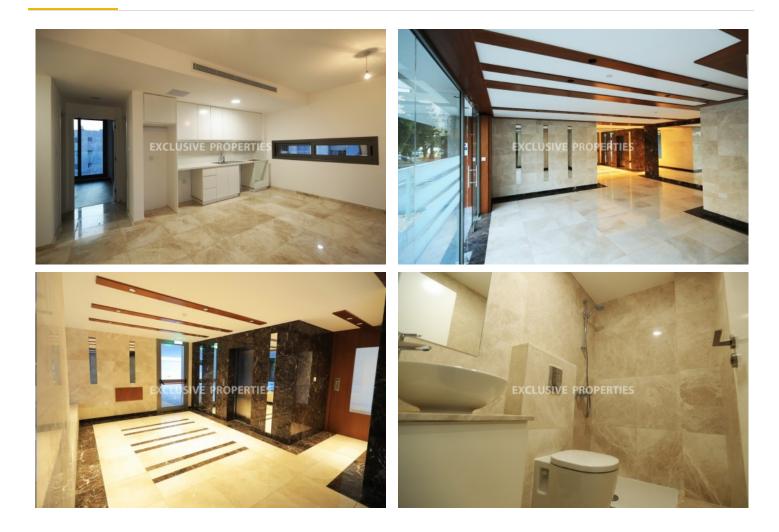

### Apartment In Neapoli LIM06119

Neapoli, Limassol, Cyprus

Three bedroom apartment located in Neapolis Area, opposite Alfa Mega Supermarket, walking distance to all amenities and 300 meters from the beach. The covered area is 106 sq.m plus 18 sq.m covered veranda. The apartment consists of an open plan kitchen connected with living and dining area, three bedrooms which the master bedroom with ensuite, one bathroom, storage room and covered parking.

Also there is a provision for Smart Home system and VRV air-condition system.

VAT is not included in the price.

# **Apartment Details**

Bedrooms: 3 | Bathrooms: 2 | Covered Area (sq.m): 106 sq.m | Covered Veranda (sq.m): 18 sq.m |

Total area (sq.m): 106 sq.m | Energy Efficiency: Category N/A

Covered Parking | Gated Entrance | Air Condition | Balcony

### Interior

Air Condition | Balcony | Double Glazed Windows | Elevator | Guest Wc | Open Plan Kitchen | Unfurnished | Water Pressure System