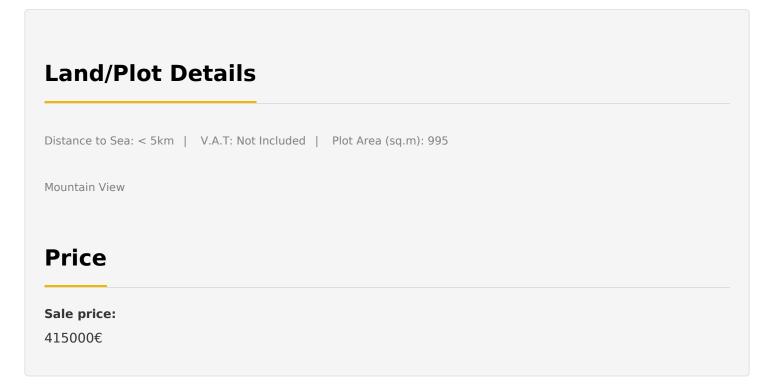

# Residential Plots in Ayios Athanasios LIM06417

Ayios Athanasios, Limassol, Cyprus

Exclusive Residential Plot under division for sale in Ayios Athanasios, close to all amenities and with easy access to the highway.

#### General

```
V.A.T: Not Included | Plot Area (sq.m): 995 |

Distance to Sea: < 5km | Coverage: 50% |

Building Density: 90% | Property Zone: Residential |

Electricity: Yes | Road Access: Yes | Purpose: Residential
```

#### **Views**

City View | Mountain View | Road Access | Side Sea View | Valley View | Village View