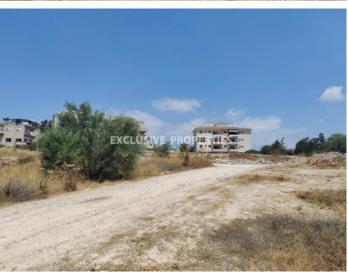

# Residential Plots in Ayios Athanasios LIM06417

Ayios Athanasios, Limassol, Cyprus

Exclusive Residential Plot under division for sale in Ayios Athanasios, close to all amenities and with easy access to the highway.

There are 5 more plots available at different size and price. All plots belong to Residential  $K\alpha6$  planning zone, with 90% Building density, 50% coverage, up to 3 floors and 13.5 m height.

For more detailed information - please, contact our Land Department.