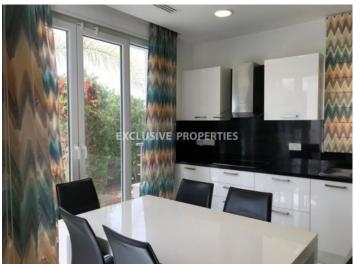

## House - Villa in Pyrgos LIM06653

Pyrgos, Limassol, Cyprus

Modern four-bedroom Villa located in Pyrgos area 300 meters away from the beach and all amenities with amazing sea views. The covered area of the villa is 287 sq.m, covered veranda is 28 sq.m and plot is 435 sq.m. The house consists of two floors and a basement. On the ground floor, there is a dining room connected to a living room and a kitchen area connected to a second dining room and a guest WC. On the first floor, there is an en-suite master bedroom, two double bedrooms, and a family bathroom. In the basement, there is an en-suite maid's room with a shower and WC. Outside the house is surrounded by a landscape garden a swimming pool and a private parking area.

#### **Interior**

```
Alarm System | Balcony | Basement | Furnished | Fully Fitted Kitchen | Guest Wc | Laundry Room | Maids Room | Open Plan Kitchen | Separate Kitchen | Storage Room | Solar Panels For Hot Water | Under Floor Heating (water) | VRV Air Condition System
```