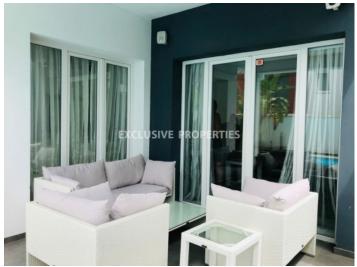

## House - Villa in Pyrgos LIM06653

Pyrgos, Limassol, Cyprus

Modern four-bedroom Villa located in Pyrgos area 300 meters away from the beach and all amenities with amazing sea views. The covered area of the villa is 287 sq.m, covered veranda is 28 sq.m and plot is 435 sq.m. The house consists of two floors and a basement. On the ground floor, there is a dining room connected to a living room and a kitchen area connected to a second dining room and a guest WC. On the first floor, there is an en-suite master bedroom, two double bedrooms, and a family bathroom. In the basement, there is an en-suite maid's room with a shower and WC. Outside the house is surrounded by a landscape garden a swimming pool and a private parking area.

Garden | Private Swimming Pool | Mountain View | Sea View | Uncovered Parking | Balcony |

Fully Fitted Kitchen