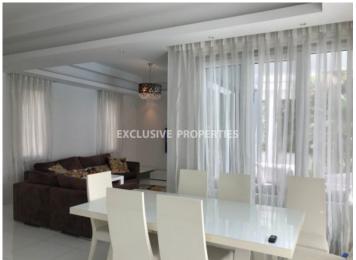

## House - Villa in Pyrgos LIM06653

Pyrgos, Limassol, Cyprus

Modern four-bedroom Villa located in Pyrgos area 300 meters away from the beach and all amenities with amazing sea views. The covered area of the villa is 287 sq.m, covered veranda is 28 sq.m and plot is 435 sq.m. The house consists of two floors and a basement. On the ground floor, there is a dining room connected to a living room and a kitchen area connected to a second dining room and a guest WC. On the first floor, there is an en-suite master bedroom, two double bedrooms, and a family bathroom. In the basement, there is an en-suite maid's room with a shower and WC. Outside the house is surrounded by a landscape garden a swimming pool and a private parking area.

#### **Interior**

```
Alarm System | Balcony | Basement | Furnished | Fully Fitted Kitchen | Guest Wc | Laundry Room | Maids Room | Open Plan Kitchen | Separate Kitchen | Storage Room | Solar Panels For Hot Water | Under Floor Heating (water) | VRV Air Condition System
```