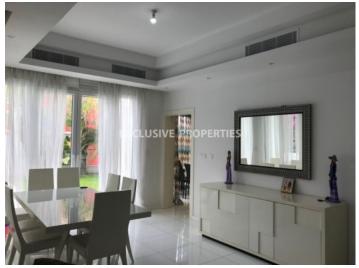

## House - Villa in Pyrgos LIM06653

Pyrgos, Limassol, Cyprus

Modern four-bedroom Villa located in Pyrgos area 300 meters away from the beach and all amenities with amazing sea views. The covered area of the villa is 287 sq.m, covered veranda is 28 sq.m and plot is 435 sq.m. The house consists of two floors and a basement. On the ground floor, there is a dining room connected to a living room and a kitchen area connected to a second dining room and a guest WC. On the first floor, there is an en-suite master bedroom, two double bedrooms, and a family bathroom. In the basement, there is an en-suite maid's room with a shower and WC. Outside the house is surrounded by a landscape garden a swimming pool and a private parking area.

#### **Interior**

```
Alarm System | Balcony | Basement | Furnished | Fully Fitted Kitchen | Guest Wc | Laundry Room | Maids Room | Open Plan Kitchen | Separate Kitchen | Storage Room | Solar Panels For Hot Water | Under Floor Heating (water) | VRV Air Condition System
```