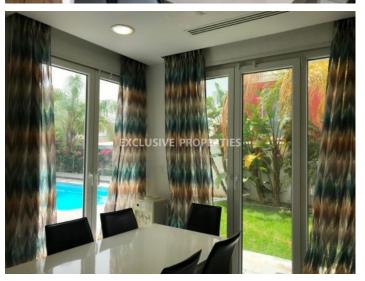

## House - Villa in Pyrgos LIM06653

Pyrgos, Limassol, Cyprus

Modern four-bedroom Villa located in Pyrgos area 300 meters away from the beach and all amenities with amazing sea views. The covered area of the villa is 287 sq.m, covered veranda is 28 sq.m and plot is 435 sq.m. The house consists of two floors and a basement. On the ground floor, there is a dining room connected to a living room and a kitchen area connected to a second dining room and a guest WC. On the first floor, there is an en-suite master bedroom, two double bedrooms, and a family bathroom. In the basement, there is an en-suite maid's room with a shower and WC. Outside the house is surrounded by a landscape garden a swimming pool and a private parking area.

Garden | Private Swimming Pool | Mountain View | Sea View | Uncovered Parking | Balcony |

Fully Fitted Kitchen

#### **Exterior**

```
Garden | Irrigation System | Private Swimming Pool | Uncovered Parking
```