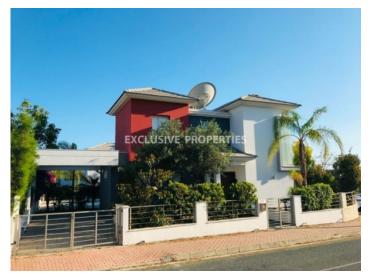

## House - Villa in Pyrgos LIM06653

Pyrgos, Limassol, Cyprus

Modern four-bedroom Villa located in Pyrgos area 300 meters away from the beach and all amenities with amazing sea views. The covered area of the villa is 287 sq.m, covered veranda is 28 sq.m and plot is 435 sq.m. The house consists of two floors and a basement. On the ground floor, there is a dining room connected to a living room and a kitchen area connected to a second dining room and a guest WC. On the first floor, there is an en-suite master bedroom, two double bedrooms, and a family bathroom. In the basement, there is an en-suite maid's room with a shower and WC. Outside the house is surrounded by a landscape garden a swimming pool and a private parking area.

### **House-Villa Details**

Bedrooms: 4 | Bathrooms: 4 | Covered Area (sq.m): 173 sq.m | Covered Veranda (sq.m): 28 sq.m |

Total area (sq.m): 287 sq.m | Plot Area (sq.m): 435 | Energy Efficiency: Category N/A