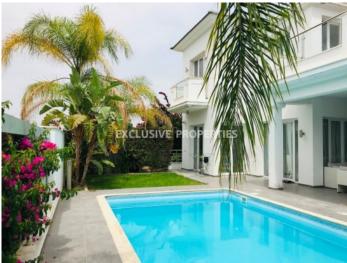

## House - Villa in Pyrgos LIM06653

Pyrgos, Limassol, Cyprus

Modern four-bedroom Villa located in Pyrgos area 300 meters away from the beach and all amenities with amazing sea views. The covered area of the villa is 287 sq.m, covered veranda is 28 sq.m and plot is 435 sq.m. The house consists of two floors and a basement. On the ground floor, there is a dining room connected to a living room and a kitchen area connected to a second dining room and a guest WC. On the first floor, there is an en-suite master bedroom, two double bedrooms, and a family bathroom. In the basement, there is an en-suite maid's room with a shower and WC. Outside the house is surrounded by a landscape garden a swimming pool and a private parking area.

Garden | Private Swimming Pool | Mountain View | Sea View | Uncovered Parking | Balcony |

Fully Fitted Kitchen

#### **Exterior**

```
Garden | Irrigation System | Private Swimming Pool | Uncovered Parking
```