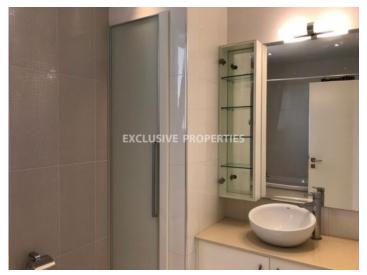

## House - Villa in Pyrgos LIM06653

Pyrgos, Limassol, Cyprus

Modern four-bedroom Villa located in Pyrgos area 300 meters away from the beach and all amenities with amazing sea views. The covered area of the villa is 287 sq.m, covered veranda is 28 sq.m and plot is 435 sq.m. The house consists of two floors and a basement. On the ground floor, there is a dining room connected to a living room and a kitchen area connected to a second dining room and a guest WC. On the first floor, there is an en-suite master bedroom, two double bedrooms, and a family bathroom. In the basement, there is an en-suite maid's room with a shower and WC. Outside the house is surrounded by a landscape garden a swimming pool and a private parking area.

### **House-Villa Details**

Bedrooms: 4 | Bathrooms: 4 | Covered Area (sq.m): 173 sq.m | Covered Veranda (sq.m): 28 sq.m |

Total area (sq.m): 287 sq.m | Plot Area (sq.m): 435 | Energy Efficiency: Category N/A