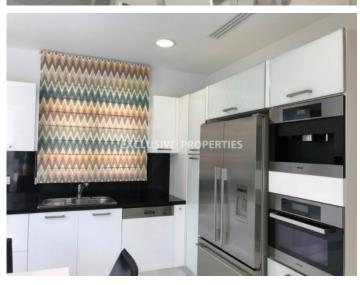

## House - Villa in Pyrgos LIM06653

Pyrgos, Limassol, Cyprus

Modern four-bedroom Villa located in Pyrgos area 300 meters away from the beach and all amenities with amazing sea views. The covered area of the villa is 287 sq.m, covered veranda is 28 sq.m and plot is 435 sq.m. The house consists of two floors and a basement. On the ground floor, there is a dining room connected to a living room and a kitchen area connected to a second dining room and a guest WC. On the first floor, there is an en-suite master bedroom, two double bedrooms, and a family bathroom. In the basement, there is an en-suite maid's room with a shower and WC. Outside the house is surrounded by a landscape garden a swimming pool and a private parking area.

#### **Interior**

```
Alarm System | Balcony | Basement | Furnished | Fully Fitted Kitchen | Guest Wc | Laundry Room | Maids Room | Open Plan Kitchen | Separate Kitchen | Storage Room | Solar Panels For Hot Water | Under Floor Heating (water) | VRV Air Condition System
```