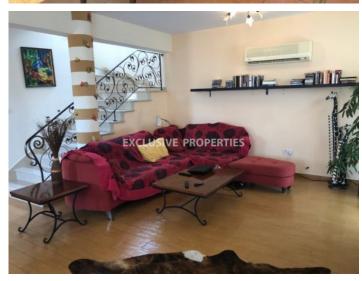

## House-Villa in Ypsonas LIM01554

Ypsonas, Limassol, Cyprus

Spacious three bedroom house located in Ypsonas area with easy access to the highway. The covered area 180 sq. m and it consists of 2 levels: on the ground floor there is separate kitchen with access to covered veranda and back yard, spacious living room connected with dining area and guest toilet. On the first floor there are 3 bedrooms (master bedroom en-suite with bathroom), family bathroom and covered veranda. The house is fully furnished and fully equipped, with air condition, washing machine, dishwasher, TV, satellite, central heating, double glazed windows with mosquito nets, water pressure system, laminate floor in bedrooms and solar panels for hot water. Outside there is shady garden with grass, garden furniture, covered parking and storage room.

## **House-Villa Details**

Bedrooms: 3 | Bathrooms: 2 | Covered Area (sq.m): 180 sq. m

Air Condition | Balcony | Fully Fitted Kitchen | Covered Parking | Garden | Uncovered Parking