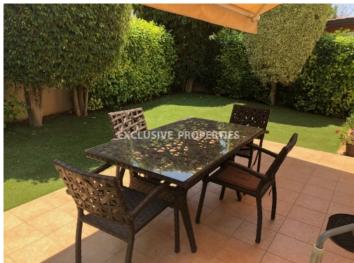

## House-Villa in Ypsonas LIM01554

Ypsonas, Limassol, Cyprus

Spacious three bedroom house located in Ypsonas area with easy access to the highway. The covered area 180 sq. m and it consists of 2 levels: on the ground floor there is separate kitchen with access to covered veranda and back yard, spacious living room connected with dining area and guest toilet. On the first floor there are 3 bedrooms (master bedroom en-suite with bathroom), family bathroom and covered veranda. The house is fully furnished and fully equipped, with air condition, washing machine, dishwasher, TV, satellite, central heating, double glazed windows with mosquito nets, water pressure system, laminate floor in bedrooms and solar panels for hot water. Outside there is shady garden with grass, garden furniture, covered parking and storage room.

#### **Exterior**

```
Barbeque | Courtyard | Detached | Covered Parking | Garden | Satellite | Uncovered Parking
```