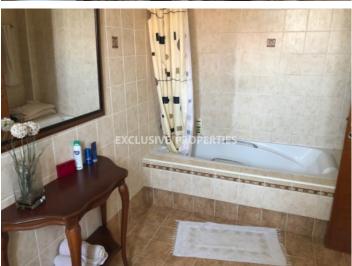

## House-Villa in Ypsonas LIM01554

Ypsonas, Limassol, Cyprus

Spacious three bedroom house located in Ypsonas area with easy access to the highway. The covered area 180 sq. m and it consists of 2 levels: on the ground floor there is separate kitchen with access to covered veranda and back yard, spacious living room connected with dining area and guest toilet. On the first floor there are 3 bedrooms (master bedroom en-suite with bathroom), family bathroom and covered veranda. The house is fully furnished and fully equipped, with air condition, washing machine, dishwasher, TV, satellite, central heating, double glazed windows with mosquito nets, water pressure system, laminate floor in bedrooms and solar panels for hot water. Outside there is shady garden with grass, garden furniture, covered parking and storage room.

#### General

```
Condition: Resale | Delivery Status: | Bedrooms: 3 |

Bathrooms: 2 | En-Suite Bathrooms: 1 | Floors: 2 |

Covered Area (sq.m): 180 sq. m | Title Deeds: Yes
```