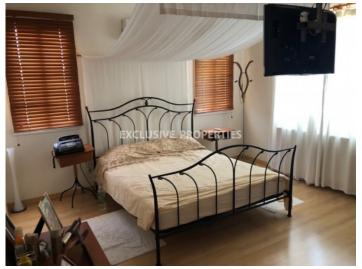

## House-Villa in Ypsonas LIM01554

Ypsonas, Limassol, Cyprus

Spacious three bedroom house located in Ypsonas area with easy access to the highway. The covered area 180 sq. m and it consists of 2 levels: on the ground floor there is separate kitchen with access to covered veranda and back yard, spacious living room connected with dining area and guest toilet. On the first floor there are 3 bedrooms (master bedroom en-suite with bathroom), family bathroom and covered veranda. The house is fully furnished and fully equipped, with air condition, washing machine, dishwasher, TV, satellite, central heating, double glazed windows with mosquito nets, water pressure system, laminate floor in bedrooms and solar panels for hot water. Outside there is shady garden with grass, garden furniture, covered parking and storage room.

## **House-Villa Details**

Bedrooms: 3 | Bathrooms: 2 | Covered Area (sq.m): 180 sq. m

Air Condition | Balcony | Fully Fitted Kitchen | Covered Parking | Garden | Uncovered Parking