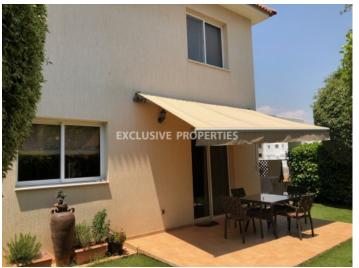

## House-Villa in Ypsonas LIM01554

Ypsonas, Limassol, Cyprus

Spacious three bedroom house located in Ypsonas area with easy access to the highway. The covered area 180 sq. m and it consists of 2 levels: on the ground floor there is separate kitchen with access to covered veranda and back yard, spacious living room connected with dining area and guest toilet. On the first floor there are 3 bedrooms (master bedroom en-suite with bathroom), family bathroom and covered veranda. The house is fully furnished and fully equipped, with air condition, washing machine, dishwasher, TV, satellite, central heating, double glazed windows with mosquito nets, water pressure system, laminate floor in bedrooms and solar panels for hot water. Outside there is shady garden with grass, garden furniture, covered parking and storage room.

#### **Exterior**

```
Barbeque | Courtyard | Detached | Covered Parking | Garden | Satellite | Uncovered Parking
```