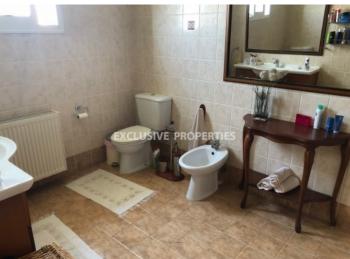

## House-Villa in Ypsonas LIM01554

Ypsonas, Limassol, Cyprus

Spacious three bedroom house located in Ypsonas area with easy access to the highway. The covered area 180 sq. m and it consists of 2 levels: on the ground floor there is separate kitchen with access to covered veranda and back yard, spacious living room connected with dining area and guest toilet. On the first floor there are 3 bedrooms (master bedroom en-suite with bathroom), family bathroom and covered veranda. The house is fully furnished and fully equipped, with air condition, washing machine, dishwasher, TV, satellite, central heating, double glazed windows with mosquito nets, water pressure system, laminate floor in bedrooms and solar panels for hot water. Outside there is shady garden with grass, garden furniture, covered parking and storage room.

#### General

```
Condition: Resale | Delivery Status: | Bedrooms: 3 |

Bathrooms: 2 | En-Suite Bathrooms: 1 | Floors: 2 |

Covered Area (sq.m): 180 sq. m | Title Deeds: Yes
```