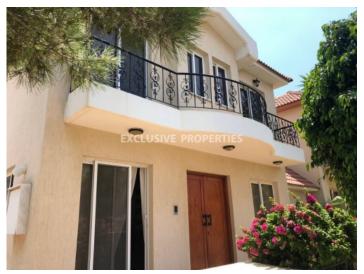

## House-Villa in Ypsonas LIM01554

Ypsonas, Limassol, Cyprus

Spacious three bedroom house located in Ypsonas area with easy access to the highway. The covered area 180 sq. m and it consists of 2 levels: on the ground floor there is separate kitchen with access to covered veranda and back yard, spacious living room connected with dining area and guest toilet. On the first floor there are 3 bedrooms (master bedroom en-suite with bathroom), family bathroom and covered veranda. The house is fully furnished and fully equipped, with air condition, washing machine, dishwasher, TV, satellite, central heating, double glazed windows with mosquito nets, water pressure system, laminate floor in bedrooms and solar panels for hot water. Outside there is shady garden with grass, garden furniture, covered parking and storage room.

## **House-Villa Details**

Bedrooms: 3 | Bathrooms: 2 | Covered Area (sq.m): 180 sq. m

Air Condition | Balcony | Fully Fitted Kitchen | Covered Parking | Garden | Uncovered Parking