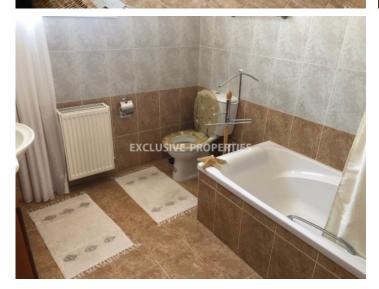

## House-Villa in Ypsonas LIM01554

Ypsonas, Limassol, Cyprus

Spacious three bedroom house located in Ypsonas area with easy access to the highway. The covered area 180 sq. m and it consists of 2 levels: on the ground floor there is separate kitchen with access to covered veranda and back yard, spacious living room connected with dining area and guest toilet. On the first floor there are 3 bedrooms (master bedroom en-suite with bathroom), family bathroom and covered veranda. The house is fully furnished and fully equipped, with air condition, washing machine, dishwasher, TV, satellite, central heating, double glazed windows with mosquito nets, water pressure system, laminate floor in bedrooms and solar panels for hot water. Outside there is shady garden with grass, garden furniture, covered parking and storage room.

#### General

```
Condition: Resale | Delivery Status: | Bedrooms: 3 |

Bathrooms: 2 | En-Suite Bathrooms: 1 | Floors: 2 |

Covered Area (sq.m): 180 sq. m | Title Deeds: Yes
```