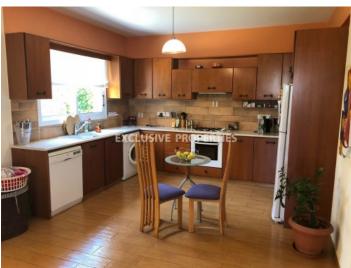

## House-Villa in Ypsonas LIM01554

Ypsonas, Limassol, Cyprus

Spacious three bedroom house located in Ypsonas area with easy access to the highway. The covered area 180 sq. m and it consists of 2 levels: on the ground floor there is separate kitchen with access to covered veranda and back yard, spacious living room connected with dining area and guest toilet. On the first floor there are 3 bedrooms (master bedroom en-suite with bathroom), family bathroom and covered veranda. The house is fully furnished and fully equipped, with air condition, washing machine, dishwasher, TV, satellite, central heating, double glazed windows with mosquito nets, water pressure system, laminate floor in bedrooms and solar panels for hot water. Outside there is shady garden with grass, garden furniture, covered parking and storage room.

#### **Interior**

```
Air Condition | Balcony | Central Heating | Double Glazed Windows | Furnished | Fully Fitted Kitchen | Guest Wc |

Laminate Floor | Mosquito Nets | Separate Kitchen | Satellite Dishes | Study / Office | Storage Room |