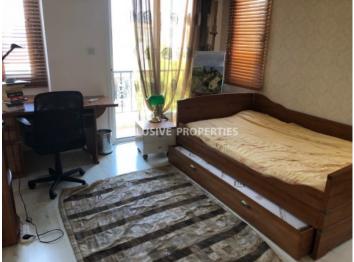

## House-Villa in Ypsonas LIM01554

Ypsonas, Limassol, Cyprus

Spacious three bedroom house located in Ypsonas area with easy access to the highway. The covered area 180 sq. m and it consists of 2 levels: on the ground floor there is separate kitchen with access to covered veranda and back yard, spacious living room connected with dining area and guest toilet. On the first floor there are 3 bedrooms (master bedroom en-suite with bathroom), family bathroom and covered veranda. The house is fully furnished and fully equipped, with air condition, washing machine, dishwasher, TV, satellite, central heating, double glazed windows with mosquito nets, water pressure system, laminate floor in bedrooms and solar panels for hot water. Outside there is shady garden with grass, garden furniture, covered parking and storage room.

## **House-Villa Details**

Bedrooms: 3 | Bathrooms: 2 | Covered Area (sq.m): 180 sq. m

Air Condition | Balcony | Fully Fitted Kitchen | Covered Parking | Garden | Uncovered Parking