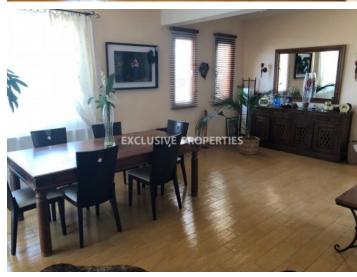

## House-Villa in Ypsonas LIM01554

Ypsonas, Limassol, Cyprus

Spacious three bedroom house located in Ypsonas area with easy access to the highway. The covered area 180 sq. m and it consists of 2 levels: on the ground floor there is separate kitchen with access to covered veranda and back yard, spacious living room connected with dining area and guest toilet. On the first floor there are 3 bedrooms (master bedroom en-suite with bathroom), family bathroom and covered veranda. The house is fully furnished and fully equipped, with air condition, washing machine, dishwasher, TV, satellite, central heating, double glazed windows with mosquito nets, water pressure system, laminate floor in bedrooms and solar panels for hot water. Outside there is shady garden with grass, garden furniture, covered parking and storage room.