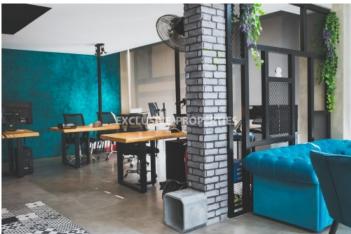

# Office-Shop in Limassol LIM04814

Limassol, Cyprus

Ground floor office space located in Limassol's City center, a few steps from Anexartisias street that has all amenities such as shops, restaurants, and buildings. The covered area is 60 sq.m plus a private garden. There is a separate entrance, access to common rooftop and the office is an open plan and can be partitioned according to requests. There is also covered parking.