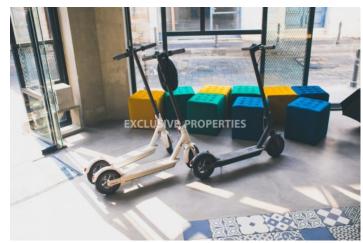

# Office-Shop in Limassol LIM04814

Limassol, Cyprus

Ground floor office space located in Limassol's City center, a few steps from Anexartisias street that has all amenities such as shops, restaurants, and buildings. The covered area is 60 sq.m plus a private garden. There is a separate entrance, access to common rooftop and the office is an open plan and can be partitioned according to requests. There is also covered parking.