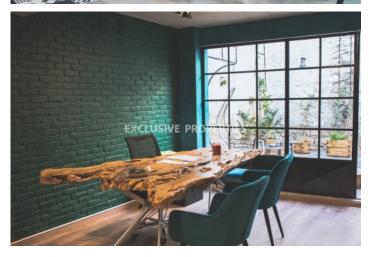

# Office-Shop in Limassol LIM04814

Limassol, Cyprus

Ground floor office space located in Limassol's City center, a few steps from Anexartisias street that has all amenities such as shops, restaurants, and buildings. The covered area is 60 sq.m plus a private garden. There is a separate entrance, access to common rooftop and the office is an open plan and can be partitioned according to requests. There is also covered parking.