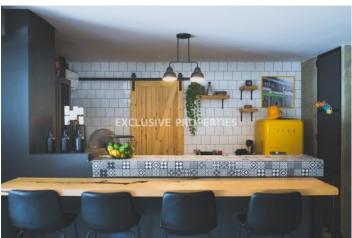

# Office-Shop in Limassol LIM04814

Limassol, Cyprus

Ground floor office space located in Limassol's City center, a few steps from Anexartisias street that has all amenities such as shops, restaurants, and buildings. The covered area is 60 sq.m plus a private garden. There is a separate entrance, access to common rooftop and the office is an open plan and can be partitioned according to requests. There is also covered parking.