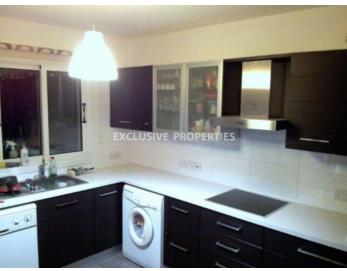

# Apartment in Ayia Phyla LIM05072

Ayia Phyla, Limassol, Cyprus

Three-bedroom apartment located in Ayia Phyla area, in a 10 year-old small 8-flat block close to all amenities. The apartment is on the 3<sup>rd</sup> floor. The total covered area is 98 sq.m and 22 sq.m Verandas. The apartment consists of an open plan kitchen connecting the living and dining area, three bedrooms, a guest WC and 2 verandas with Sea view (front) and mountain views (back). The apartment has a fully equipped kitchen, a/c, underfloor heating in all rooms, and covered parking.

#### **Interior**

```
Air Condition | Balcony | Double Glazed Windows | Elevator | Fireplace | Fully Fitted Kitchen | Guest Wc |
Unfurnished
```