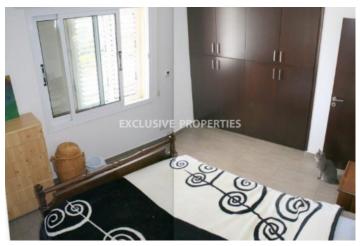

# Apartment in Ayia Phyla LIM05072

Ayia Phyla, Limassol, Cyprus

Three-bedroom apartment located in Ayia Phyla area, in a 10 year-old small 8-flat block close to all amenities. The apartment is on the 3<sup>rd</sup> floor. The total covered area is 98 sq.m and 22 sq.m Verandas. The apartment consists of an open plan kitchen connecting the living and dining area, three bedrooms, a guest WC and 2 verandas with Sea view (front) and mountain views (back). The apartment has a fully equipped kitchen, a/c, underfloor heating in all rooms, and covered parking.

# **Apartment Details**

Bedrooms: 3 | Bathrooms: 2 | Covered Area (sq.m): 98 | Covered Veranda (sq.m): 22

Air Condition | Balcony | Fully Fitted Kitchen | Covered Parking | Sea View