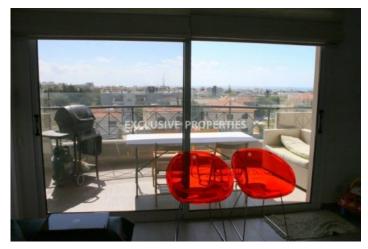

# Apartment in Ayia Phyla LIM05072

Ayia Phyla, Limassol, Cyprus

Three-bedroom apartment located in Ayia Phyla area, in a 10 year-old small 8-flat block close to all amenities. The apartment is on the 3<sup>rd</sup> floor. The total covered area is 98 sq.m and 22 sq.m Verandas. The apartment consists of an open plan kitchen connecting the living and dining area, three bedrooms, a guest WC and 2 verandas with Sea view (front) and mountain views (back). The apartment has a fully equipped kitchen, a/c, underfloor heating in all rooms, and covered parking.

# **Apartment Details**

Bedrooms: 3 | Bathrooms: 2 | Covered Area (sq.m): 98 | Covered Veranda (sq.m): 22

Air Condition | Balcony | Fully Fitted Kitchen | Covered Parking | Sea View

#### **Views**

Sea View