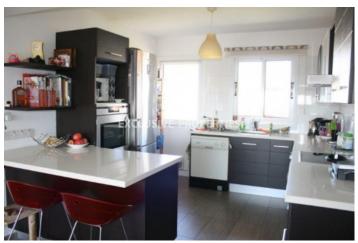

# Apartment in Ayia Phyla LIM05072

Ayia Phyla, Limassol, Cyprus

Three-bedroom apartment located in Ayia Phyla area, in a 10 year-old small 8-flat block close to all amenities. The apartment is on the 3<sup>rd</sup> floor. The total covered area is 98 sq.m and 22 sq.m Verandas. The apartment consists of an open plan kitchen connecting the living and dining area, three bedrooms, a guest WC and 2 verandas with Sea view (front) and mountain views (back). The apartment has a fully equipped kitchen, a/c, underfloor heating in all rooms, and covered parking.

#### **Interior**

```
Air Condition | Balcony | Double Glazed Windows | Elevator | Fireplace | Fully Fitted Kitchen | Guest Wc |
Unfurnished
```