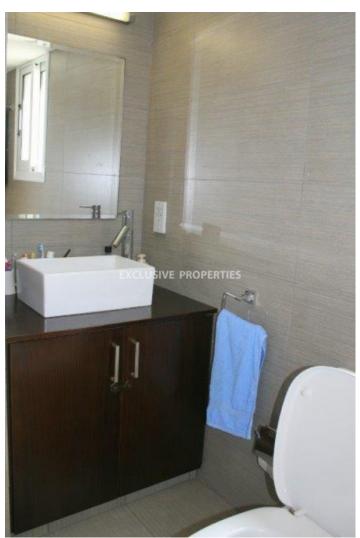

# Apartment in Ayia Phyla LIM05072

Ayia Phyla, Limassol, Cyprus

Three-bedroom apartment located in Ayia Phyla area, in a 10 year-old small 8-flat block close to all amenities. The apartment is on the 3<sup>rd</sup> floor. The total covered area is 98 sq.m and 22 sq.m Verandas. The apartment consists of an open plan kitchen connecting the living and dining area, three bedrooms, a guest WC and 2 verandas with Sea view (front) and mountain views (back). The apartment has a fully equipped kitchen, a/c, underfloor heating in all rooms, and covered parking.

# **Apartment Details**

Bedrooms: 3 | Bathrooms: 2 | Covered Area (sq.m): 98 | Covered Veranda (sq.m): 22

Air Condition | Balcony | Fully Fitted Kitchen | Covered Parking | Sea View

#### **Interior**

```
Air Condition | Balcony | Double Glazed Windows | Elevator | Fireplace | Fully Fitted Kitchen | Guest Wc |
Unfurnished
```