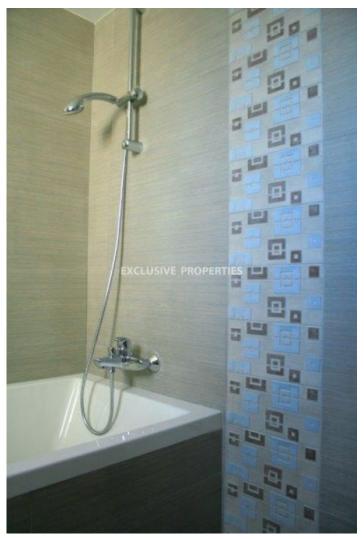

# Apartment in Ayia Phyla LIM05072

Ayia Phyla, Limassol, Cyprus

Three-bedroom apartment located in Ayia Phyla area, in a 10 year-old small 8-flat block close to all amenities. The apartment is on the 3<sup>rd</sup> floor. The total covered area is 98 sq.m and 22 sq.m Verandas. The apartment consists of an open plan kitchen connecting the living and dining area, three bedrooms, a guest WC and 2 verandas with Sea view (front) and mountain views (back). The apartment has a fully equipped kitchen, a/c, underfloor heating in all rooms, and covered parking.

# **Apartment Details**

Bedrooms: 3 | Bathrooms: 2 | Covered Area (sq.m): 98 | Covered Veranda (sq.m): 22

Air Condition | Balcony | Fully Fitted Kitchen | Covered Parking | Sea View

#### **Interior**

```
Air Condition | Balcony | Double Glazed Windows | Elevator | Fireplace | Fully Fitted Kitchen | Guest Wc |
Unfurnished
```