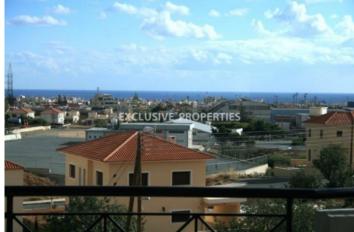

# Apartment in Ayia Phyla LIM05072

Ayia Phyla, Limassol, Cyprus

Three-bedroom apartment located in Ayia Phyla area, in a 10 year-old small 8-flat block close to all amenities. The apartment is on the 3<sup>rd</sup> floor. The total covered area is 98 sq.m and 22 sq.m Verandas. The apartment consists of an open plan kitchen connecting the living and dining area, three bedrooms, a guest WC and 2 verandas with Sea view (front) and mountain views (back). The apartment has a fully equipped kitchen, a/c, underfloor heating in all rooms, and covered parking.

#### **Views**

Sea View