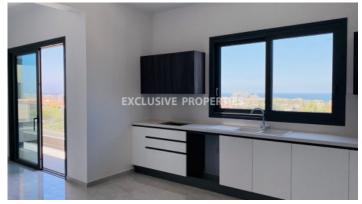

### Apartments in Germasogeia (close to the beach) LIM05701

Potamos Germasogias, Germasogeia, Limassol, Cyprus

Three bedroom luxury apartments in a gated complex located in Potamos Germasogias area. The building is in the Tourist area of Limassol with all amenities close and just a walk away from the beach. and the beach. The covered areas of the apartments is 131 sq.m and covered verandas 46 sq.m. The apartments consist of an open plan kitchen connecting the living and dining room areas, three bedrooms in which the master-bedroom is en-suite with a private bathroom, family bathroom, guest toilet and spacious veranda with sea views. There is under floor heating, double-glazed windows, covered parking and storage room. The complex offers a common swimming pool and playground.

#### Interior

Balcony | Double Glazed Windows | Elevator | Guest Wc | Open Plan Kitchen | Playground | Storage Room | Unfurnished | Water Pressure System