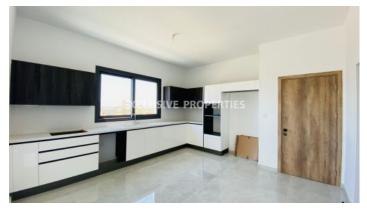

### Apartments in Germasogeia (close to the beach) LIM05701

Potamos Germasogias, Germasogeia, Limassol, Cyprus

Three bedroom luxury apartments in a gated complex located in Potamos Germasogias area. The building is in the Tourist area of Limassol with all amenities close and just a walk away from the beach. and the beach. The covered areas of the apartments is 131 sq.m and covered verandas 46 sq.m. The apartments consist of an open plan kitchen connecting the living and dining room areas, three bedrooms in which the master-bedroom is en-suite with a private bathroom, family bathroom, guest toilet and spacious veranda with sea views. There is under floor heating, double-glazed windows, covered parking and storage room. The complex offers a common swimming pool and playground.

#### Interior

Balcony | Double Glazed Windows | Elevator | Guest Wc | Open Plan Kitchen | Playground | Storage Room | Unfurnished | Water Pressure System