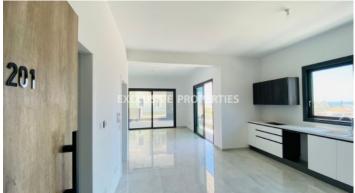

### Apartments in Germasogeia (close to the beach) LIM05701

Potamos Germasogias, Germasogeia, Limassol, Cyprus

Three bedroom luxury apartments in a gated complex located in Potamos Germasogias area. The building is in the Tourist area of Limassol with all amenities close and just a walk away from the beach. and the beach. The covered areas of the apartments is 131 sq.m and covered verandas 46 sq.m. The apartments consist of an open plan kitchen connecting the living and dining room areas, three bedrooms in which the master-bedroom is en-suite with a private bathroom, family bathroom, guest toilet and spacious veranda with sea views. There is under floor heating, double-glazed windows, covered parking and storage room. The complex offers a common swimming pool and playground.