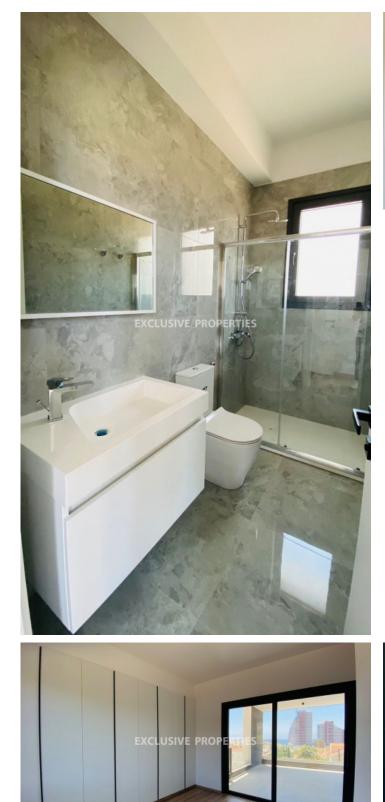

### Apartments in Germasogeia (close to the beach) LIM05701

Potamos Germasogias, Germasogeia, Limassol, Cyprus

Three bedroom luxury apartments in a gated complex located in Potamos Germasogias area. The building is in the Tourist area of Limassol with all amenities close and just a walk away from the beach. and the beach. The covered areas of the apartments is 131 sq.m and covered verandas 46 sq.m. The apartments consist of an open plan kitchen connecting the living and dining room areas, three bedrooms in which the master-bedroom is en-suite with a private bathroom, family bathroom, guest toilet and spacious veranda with sea views. There is under floor heating, double-glazed windows, covered parking and storage room. The complex offers a common swimming pool and playground.