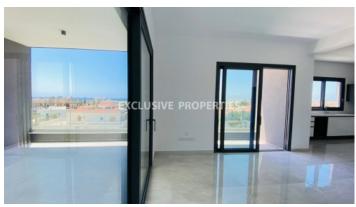

### Apartments in Germasogeia (close to the beach) LIM05701

Potamos Germasogias, Germasogeia, Limassol, Cyprus

Three bedroom luxury apartments in a gated complex located in Potamos Germasogias area. The building is in the Tourist area of Limassol with all amenities close and just a walk away from the beach. and the beach. The covered areas of the apartments is 131 sq.m and covered verandas 46 sq.m. The apartments consist of an open plan kitchen connecting the living and dining room areas, three bedrooms in which the master-bedroom is en-suite with a private bathroom, family bathroom, guest toilet and spacious veranda with sea views. There is under floor heating, double-glazed windows, covered parking and storage room. The complex offers a common swimming pool and playground.

#### Views

City View | Sea View