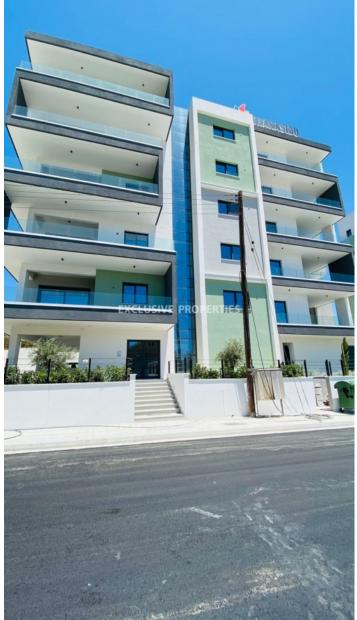

### Apartments in Germasogeia (close to the beach) LIM05701

Potamos Germasogias, Germasogeia, Limassol, Cyprus

Three bedroom luxury apartments in a gated complex located in Potamos Germasogias area. The building is in the Tourist area of Limassol with all amenities close and just a walk away from the beach. and the beach. The covered areas of the apartments is 131 sq.m and covered verandas 46 sq.m. The apartments consist of an open plan kitchen connecting the living and dining room areas, three bedrooms in which the master-bedroom is en-suite with a private bathroom, family bathroom, guest toilet and spacious veranda with sea views. There is under floor heating, double-glazed windows, covered parking and storage room. The complex offers a common swimming pool and playground.