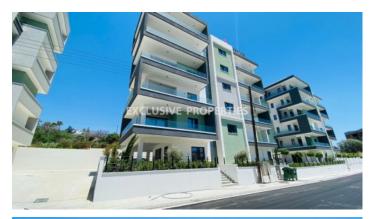

### Apartments in Germasogeia (close to the beach) LIM05701

Potamos Germasogias, Germasogeia, Limassol, Cyprus

Three bedroom luxury apartments in a gated complex located in Potamos Germasogias area. The building is in the Tourist area of Limassol with all amenities close and just a walk away from the beach. and the beach. The covered areas of the apartments is 131 sq.m and covered verandas 46 sq.m. The apartments consist of an open plan kitchen connecting the living and dining room areas, three bedrooms in which the master-bedroom is en-suite with a private bathroom, family bathroom, guest toilet and spacious veranda with sea views. There is under floor heating, double-glazed windows, covered parking and storage room. The complex offers a common swimming pool and playground.