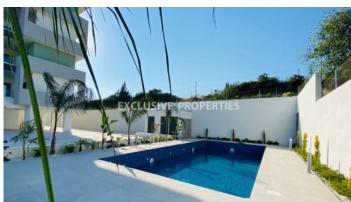

### Apartments in Germasogeia (close to the beach) LIM05701

Potamos Germasogias, Germasogeia, Limassol, Cyprus

Three bedroom luxury apartments in a gated complex located in Potamos Germasogias area. The building is in the Tourist area of Limassol with all amenities close and just a walk away from the beach. and the beach. The covered areas of the apartments is 131 sq.m and covered verandas 46 sq.m. The apartments consist of an open plan kitchen connecting the living and dining room areas, three bedrooms in which the master-bedroom is en-suite with a private bathroom, family bathroom, guest toilet and spacious veranda with sea views. There is under floor heating, double-glazed windows, covered parking and storage room. The complex offers a common swimming pool and playground.

#### Exterior

Common Swimming Pool | Covered Parking | Gated Entrance | Uncovered Parking