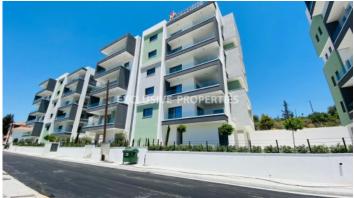

### Apartments in Germasogeia (close to the beach) LIM05701

Potamos Germasogias, Germasogeia, Limassol, Cyprus

Three bedroom luxury apartments in a gated complex located in Potamos Germasogias area. The building is in the Tourist area of Limassol with all amenities close and just a walk away from the beach. and the beach. The covered areas of the apartments is 131 sq.m and covered verandas 46 sq.m. The apartments consist of an open plan kitchen connecting the living and dining room areas, three bedrooms in which the master-bedroom is en-suite with a private bathroom, family bathroom, guest toilet and spacious veranda with sea views. There is under floor heating, double-glazed windows, covered parking and storage room. The complex offers a common swimming pool and playground.