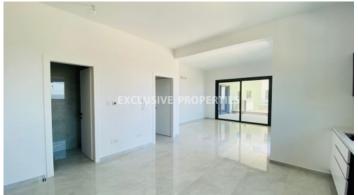

### Apartments in Germasogeia (close to the beach) LIM05701

Potamos Germasogias, Germasogeia, Limassol, Cyprus

Three bedroom luxury apartments in a gated complex located in Potamos Germasogias area. The building is in the Tourist area of Limassol with all amenities close and just a walk away from the beach. and the beach. The covered areas of the apartments is 131 sq.m and covered verandas 46 sq.m. The apartments consist of an open plan kitchen connecting the living and dining room areas, three bedrooms in which the master-bedroom is en-suite with a private bathroom, family bathroom, guest toilet and spacious veranda with sea views. There is under floor heating, double-glazed windows, covered parking and storage room. The complex offers a common swimming pool and playground.