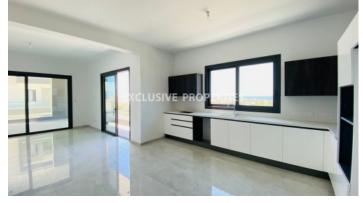

### Apartments in Germasogeia (close to the beach) LIM05701

Potamos Germasogias, Germasogeia, Limassol, Cyprus

Three bedroom luxury apartments in a gated complex located in Potamos Germasogias area. The building is in the Tourist area of Limassol with all amenities close and just a walk away from the beach. and the beach. The covered areas of the apartments is 131 sq.m and covered verandas 46 sq.m. The apartments consist of an open plan kitchen connecting the living and dining room areas, three bedrooms in which the master-bedroom is en-suite with a private bathroom, family bathroom, guest toilet and spacious veranda with sea views. There is under floor heating, double-glazed windows, covered parking and storage room. The complex offers a common swimming pool and playground.

#### Interior

Balcony | Double Glazed Windows | Elevator | Guest Wc | Open Plan Kitchen | Playground | Storage Room | Unfurnished | Water Pressure System