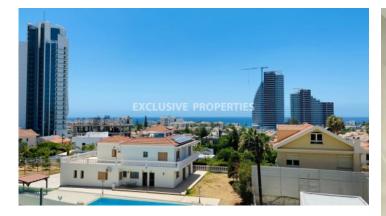

### Apartments in Germasogeia (close to the beach) LIM05701

Potamos Germasogias, Germasogeia, Limassol, Cyprus

Three bedroom luxury apartments in a gated complex located in Potamos Germasogias area. The building is in the Tourist area of Limassol with all amenities close and just a walk away from the beach. and the beach. The covered areas of the apartments is 131 sq.m and covered verandas 46 sq.m. The apartments consist of an open plan kitchen connecting the living and dining room areas, three bedrooms in which the master-bedroom is en-suite with a private bathroom, family bathroom, guest toilet and spacious veranda with sea views. There is under floor heating, double-glazed windows, covered parking and storage room. The complex offers a common swimming pool and playground.

#### Views

City View | Sea View