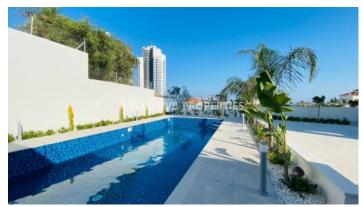

### Apartments in Germasogeia (close to the beach) LIM05701

Potamos Germasogias, Germasogeia, Limassol, Cyprus

Three bedroom luxury apartments in a gated complex located in Potamos Germasogias area. The building is in the Tourist area of Limassol with all amenities close and just a walk away from the beach. and the beach. The covered areas of the apartments is 131 sq.m and covered verandas 46 sq.m. The apartments consist of an open plan kitchen connecting the living and dining room areas, three bedrooms in which the master-bedroom is en-suite with a private bathroom, family bathroom, guest toilet and spacious veranda with sea views. There is under floor heating, double-glazed windows, covered parking and storage room. The complex offers a common swimming pool and playground.

#### Exterior

Common Swimming Pool | Covered Parking | Gated Entrance | Uncovered Parking