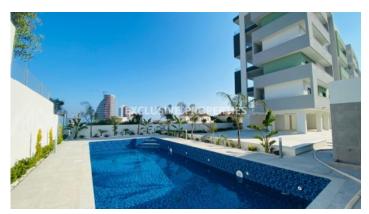

### Apartments in Germasogeia (close to the beach) LIM05701

Potamos Germasogias, Germasogeia, Limassol, Cyprus

Three bedroom luxury apartments in a gated complex located in Potamos Germasogias area. The building is in the Tourist area of Limassol with all amenities close and just a walk away from the beach. and the beach. The covered areas of the apartments is 131 sq.m and covered verandas 46 sq.m. The apartments consist of an open plan kitchen connecting the living and dining room areas, three bedrooms in which the master-bedroom is en-suite with a private bathroom, family bathroom, guest toilet and spacious veranda with sea views. There is under floor heating, double-glazed windows, covered parking and storage room. The complex offers a common swimming pool and playground.

#### Exterior

Common Swimming Pool | Covered Parking | Gated Entrance | Uncovered Parking