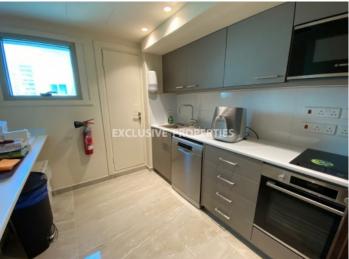

## Office in Enaerios (close to the beach) LIM05457

Enaerios, Limassol, Cyprus

Luxury office space with a panoramic sea views located in a business center in Enaerios area, opposite the beach and close to Makariou Avenue. The total area 430 sq. m (whole floor) and it consists of reception area, big open-plan area with nice views, 2 meeting rooms, a boardroom, 3 separate offices, 2 kitchens, a dining room, a server room, 3 WC and covered veranda. It is fully furnished and equipped, with a new central VRV air-conditioning system, double glazed windows, security door, expensive lighting, an alarm system and 2 underground parking. The building was recently renovated and has a generator, CCTV camera and security access with cards. Nearby there is a large car park owned by the municipality. Ready to move in!

#### Interior

 Alarm System | Balcony | Cafeteria | Camera | Double Glazed Windows | Emergency Exit | Entrance Hall |

 Elevator | Fire Alarm | Fully Fitted Kitchen | Guest Wc | Lobby | Security System | Separate Kitchen |

 Server Room | Study / Office | VRV Air Condition System