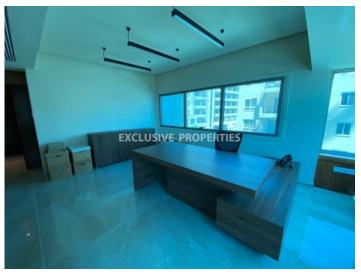

## Office in Enaerios (close to the beach) LIM05457

Enaerios, Limassol, Cyprus

Luxury office space with a panoramic sea views located in a business center in Enaerios area, opposite the beach and close to Makariou Avenue. The total area 430 sq. m (whole floor) and it consists of reception area, big open-plan area with nice views, 2 meeting rooms, a boardroom, 3 separate offices, 2 kitchens, a dining room, a server room, 3 WC and covered veranda. It is fully furnished and equipped, with a new central VRV air-conditioning system, double glazed windows, security door, expensive lighting, an alarm system and 2 underground parking. The building was recently renovated and has a generator, CCTV camera and security access with cards. Nearby there is a large car park owned by the municipality. Ready to move in!

#### Interior

 Alarm System | Balcony | Cafeteria | Camera | Double Glazed Windows | Emergency Exit | Entrance Hall |

 Elevator | Fire Alarm | Fully Fitted Kitchen | Guest Wc | Lobby | Security System | Separate Kitchen |

 Server Room | Study / Office | VRV Air Condition System