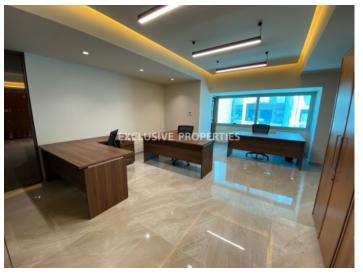

## Office in Enaerios (close to the beach) LIM05457

Enaerios, Limassol, Cyprus

Luxury office space with a panoramic sea views located in a business center in Enaerios area, opposite the beach and close to Makariou Avenue. The total area 430 sq. m (whole floor) and it consists of reception area, big open-plan area with nice views, 2 meeting rooms, a boardroom, 3 separate offices, 2 kitchens, a dining room, a server room, 3 WC and covered veranda. It is fully furnished and equipped, with a new central VRV air-conditioning system, double glazed windows, security door, expensive lighting, an alarm system and 2 underground parking. The building was recently renovated and has a generator, CCTV camera and security access with cards. Nearby there is a large car park owned by the municipality. Ready to move in!

#### Interior

 Alarm System | Balcony | Cafeteria | Camera | Double Glazed Windows | Emergency Exit | Entrance Hall |

 Elevator | Fire Alarm | Fully Fitted Kitchen | Guest Wc | Lobby | Security System | Separate Kitchen |

 Server Room | Study / Office | VRV Air Condition System