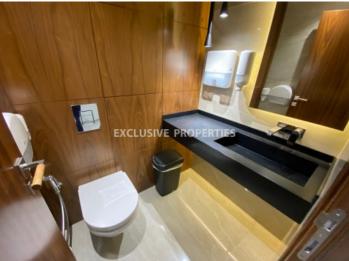

#### Interior

 Alarm System | Balcony | Cafeteria | Camera | Double Glazed Windows | Emergency Exit | Entrance Hall |

 Elevator | Fire Alarm | Fully Fitted Kitchen | Guest Wc | Lobby | Security System | Separate Kitchen |