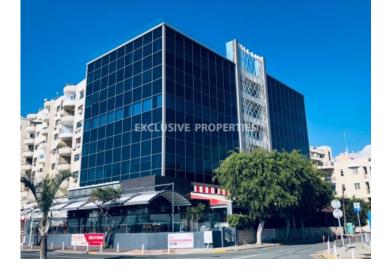

## Office in Enaerios (close to the beach) LIM05457

Enaerios, Limassol, Cyprus

Luxury office space with a panoramic sea views located in a business center in Enaerios area, opposite the beach and close to Makariou Avenue. The total area 430 sq. m (whole floor) and it consists of reception area, big open-plan area with nice views, 2 meeting rooms, a boardroom, 3 separate offices, 2 kitchens, a dining room, a server room, 3 WC and covered veranda. It is fully furnished and equipped, with a new central VRV air-conditioning system, double glazed windows, security door, expensive lighting, an alarm system and 2 underground parking. The building was recently renovated and has a generator, CCTV camera and security access with cards. Nearby there is a large car park owned by the municipality. Ready to move in!