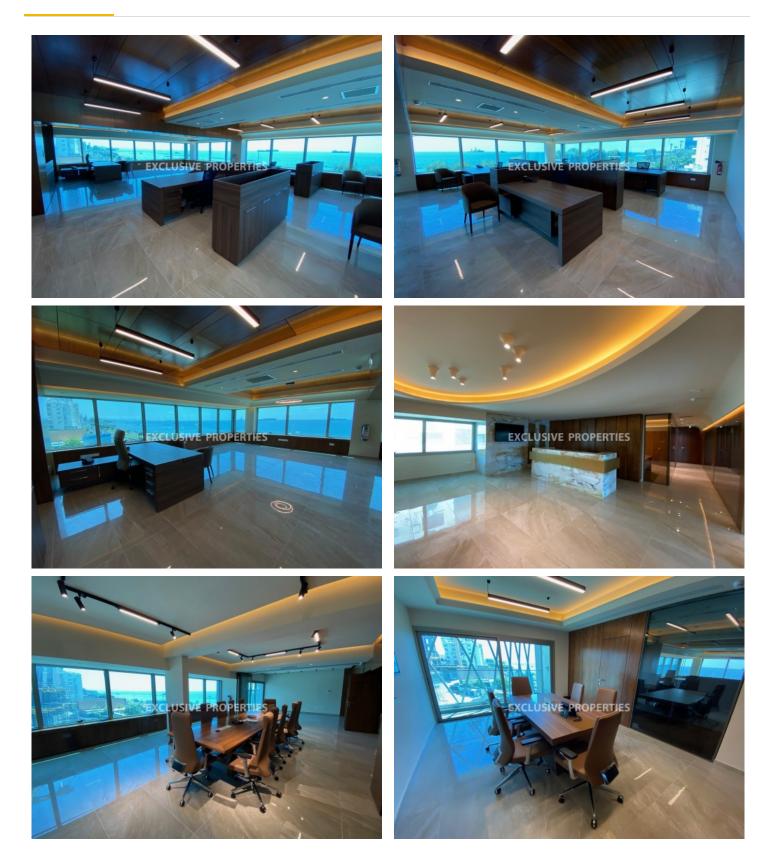

## Office in Enaerios (close to the beach) LIM05457

Enaerios, Limassol, Cyprus

Luxury office space with a panoramic sea views located in a business center in Enaerios area, opposite the beach and close to Makariou Avenue. The total area 430 sq. m (whole floor) and it consists of reception area, big open-plan area with nice views, 2 meeting rooms, a boardroom, 3 separate offices, 2 kitchens, a dining room, a server room, 3 WC and covered veranda. It is fully furnished and equipped, with a new central VRV air-conditioning system, double glazed windows, security door, expensive lighting, an alarm system and 2 underground parking. The building was recently renovated and has a generator, CCTV camera and security access with cards. Nearby there is a large car park owned by the municipality. Ready to move in!

# **Office-Shop Details**

Distance to Sea: < 0.5km | Covered Area (sq.m): 430 sq. m | Common Expenses: Not included

Balcony | Fully Fitted Kitchen | Server Room | Under Ground Parking | First Line Sea View

#### General

Common Expenses: Not included | Condition: Renovated | Delivery Status: Completed | Floors: 2 | Covered Area (sq.m): 430 sq. m | Distance to Sea: < 0.5km