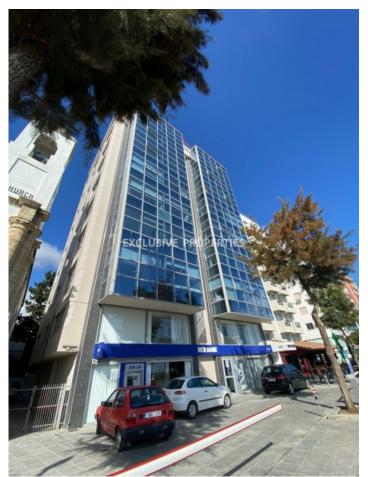

# Office in Molos LIM05645

Molos, Limassol, Cyprus

Luxury office space with direct sea view located in a modern business center opposite Molos park, near Limassol Marina and walking distance to amenities. The covered area 250 sq. m and it consists of the reception desk, sitting area, 7 separate offices, 4 WC, kitchen with dining area, server room with small storage and covered veranda for smoking. The office is fully furnished and equipped, with partitions, central air condition & fresh air system, structure cabling, alarm system, raised flooring and double glazed windows with blinds. Also there are 2 covered parking spaces and opposite the office, there is municipal parking.

# **Office-Shop Details**

Bathrooms: 4 | Distance to Sea: < 0.5km | Covered Area (sq.m): 250 sq. m | Common Expenses: Not included

Balcony | Central Air-conditioning | Fully Fitted Kitchen | Server Room | Uncovered Parking |

#### General

```
Common Expenses: Not included | Condition: Renovated |

Delivery Status: Completed | Bathrooms: 4 | Floors: 1 |

Covered Area (sq.m): 250 sq. m | Distance to Sea: < 0.5km |

Title Deeds: Yes
```