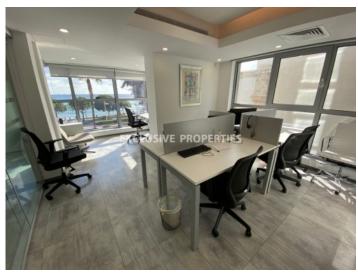

# Office in Molos LIM05645

Molos, Limassol, Cyprus

Luxury office space with direct sea view located in a modern business center opposite Molos park, near Limassol Marina and walking distance to amenities. The covered area 250 sq. m and it consists of the reception desk, sitting area, 7 separate offices, 4 WC, kitchen with dining area, server room with small storage and covered veranda for smoking. The office is fully furnished and equipped, with partitions, central air condition & fresh air system, structure cabling, alarm system, raised flooring and double glazed windows with blinds. Also there are 2 covered parking spaces and opposite the office, there is municipal parking.

First Line Sea View

#### **Views**

First Line Sea View | Road Access | South Site Directions