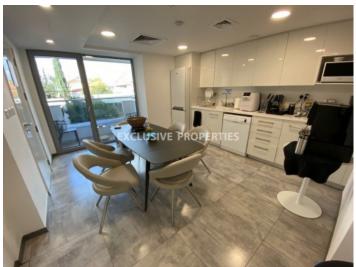

# Office in Molos LIM05645

Molos, Limassol, Cyprus

Luxury office space with direct sea view located in a modern business center opposite Molos park, near Limassol Marina and walking distance to amenities. The covered area 250 sq. m and it consists of the reception desk, sitting area, 7 separate offices, 4 WC, kitchen with dining area, server room with small storage and covered veranda for smoking. The office is fully furnished and equipped, with partitions, central air condition & fresh air system, structure cabling, alarm system, raised flooring and double glazed windows with blinds. Also there are 2 covered parking spaces and opposite the office, there is municipal parking.

#### **Interior**

```
Alarm System | Balcony | Camera | Central Air-conditioning | Double Glazed Windows | Emergency Exit | Elevator | Fully Fitted Kitchen | Guest Wc | Lobby | Security System | Separate Kitchen | Server Room | Study / Office
```