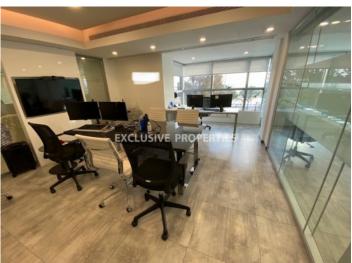

# Office in Molos LIM05645

Molos, Limassol, Cyprus

Luxury office space with direct sea view located in a modern business center opposite Molos park, near Limassol Marina and walking distance to amenities. The covered area 250 sq. m and it consists of the reception desk, sitting area, 7 separate offices, 4 WC, kitchen with dining area, server room with small storage and covered veranda for smoking. The office is fully furnished and equipped, with partitions, central air condition & fresh air system, structure cabling, alarm system, raised flooring and double glazed windows with blinds. Also there are 2 covered parking spaces and opposite the office, there is municipal parking.

# **Office-Shop Details**

Bathrooms: 4 | Distance to Sea: < 0.5km | Covered Area (sq.m): 250 sq. m | Common Expenses: Not included

Balcony | Central Air-conditioning | Fully Fitted Kitchen | Server Room | Uncovered Parking |