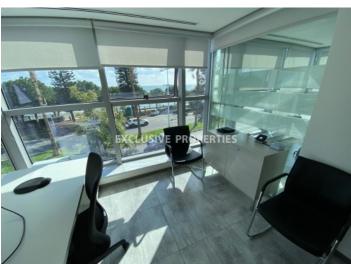

# Office in Molos LIM05645

Molos, Limassol, Cyprus

Luxury office space with direct sea view located in a modern business center opposite Molos park, near Limassol Marina and walking distance to amenities. The covered area 250 sq. m and it consists of the reception desk, sitting area, 7 separate offices, 4 WC, kitchen with dining area, server room with small storage and covered veranda for smoking. The office is fully furnished and equipped, with partitions, central air condition & fresh air system, structure cabling, alarm system, raised flooring and double glazed windows with blinds. Also there are 2 covered parking spaces and opposite the office, there is municipal parking.

First Line Sea View

#### **Views**

First Line Sea View | Road Access | South Site Directions