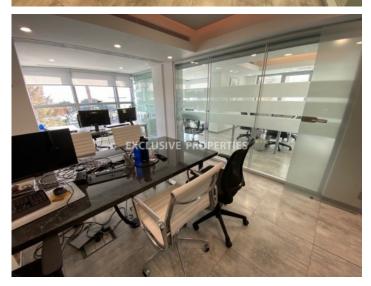

# Office in Molos LIM05645

Molos, Limassol, Cyprus

Luxury office space with direct sea view located in a modern business center opposite Molos park, near Limassol Marina and walking distance to amenities. The covered area 250 sq. m and it consists of the reception desk, sitting area, 7 separate offices, 4 WC, kitchen with dining area, server room with small storage and covered veranda for smoking. The office is fully furnished and equipped, with partitions, central air condition & fresh air system, structure cabling, alarm system, raised flooring and double glazed windows with blinds. Also there are 2 covered parking spaces and opposite the office, there is municipal parking.

#### **Interior**

```
Alarm System | Balcony | Camera | Central Air-conditioning | Double Glazed Windows | Emergency Exit | Elevator | Fully Fitted Kitchen | Guest Wc | Lobby | Security System | Separate Kitchen | Server Room | Study / Office
```