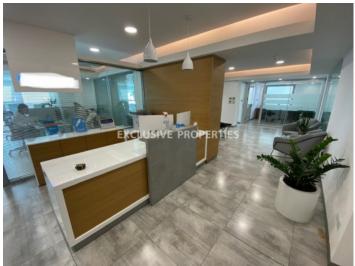

# Office in Molos LIM05645

Molos, Limassol, Cyprus

Luxury office space with direct sea view located in a modern business center opposite Molos park, near Limassol Marina and walking distance to amenities. The covered area 250 sq. m and it consists of the reception desk, sitting area, 7 separate offices, 4 WC, kitchen with dining area, server room with small storage and covered veranda for smoking. The office is fully furnished and equipped, with partitions, central air condition & fresh air system, structure cabling, alarm system, raised flooring and double glazed windows with blinds. Also there are 2 covered parking spaces and opposite the office, there is municipal parking.