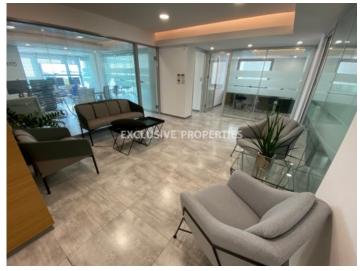

# Office in Molos LIM05645

Molos, Limassol, Cyprus

Luxury office space with direct sea view located in a modern business center opposite Molos park, near Limassol Marina and walking distance to amenities. The covered area 250 sq. m and it consists of the reception desk, sitting area, 7 separate offices, 4 WC, kitchen with dining area, server room with small storage and covered veranda for smoking. The office is fully furnished and equipped, with partitions, central air condition & fresh air system, structure cabling, alarm system, raised flooring and double glazed windows with blinds. Also there are 2 covered parking spaces and opposite the office, there is municipal parking.

# **Office-Shop Details**

Bathrooms: 4 | Distance to Sea: < 0.5km | Covered Area (sq.m): 250 sq. m | Common Expenses: Not included

Balcony | Central Air-conditioning | Fully Fitted Kitchen | Server Room | Uncovered Parking |