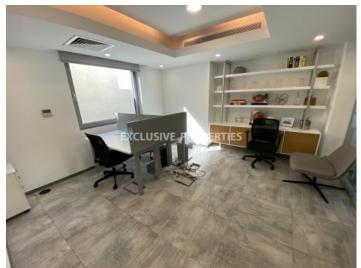

# Office in Molos LIM05645

Molos, Limassol, Cyprus

Luxury office space with direct sea view located in a modern business center opposite Molos park, near Limassol Marina and walking distance to amenities. The covered area 250 sq. m and it consists of the reception desk, sitting area, 7 separate offices, 4 WC, kitchen with dining area, server room with small storage and covered veranda for smoking. The office is fully furnished and equipped, with partitions, central air condition & fresh air system, structure cabling, alarm system, raised flooring and double glazed windows with blinds. Also there are 2 covered parking spaces and opposite the office, there is municipal parking.

# **Office-Shop Details**

Bathrooms: 4 | Distance to Sea: < 0.5km | Covered Area (sq.m): 250 sq. m | Common Expenses: Not included

Balcony | Central Air-conditioning | Fully Fitted Kitchen | Server Room | Uncovered Parking |