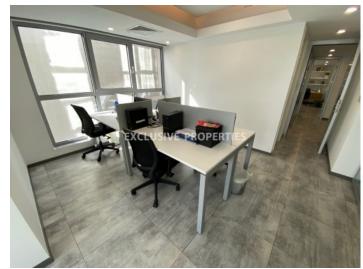

# Office in Molos LIM05645

Molos, Limassol, Cyprus

Luxury office space with direct sea view located in a modern business center opposite Molos park, near Limassol Marina and walking distance to amenities. The covered area 250 sq. m and it consists of the reception desk, sitting area, 7 separate offices, 4 WC, kitchen with dining area, server room with small storage and covered veranda for smoking. The office is fully furnished and equipped, with partitions, central air condition & fresh air system, structure cabling, alarm system, raised flooring and double glazed windows with blinds. Also there are 2 covered parking spaces and opposite the office, there is municipal parking.