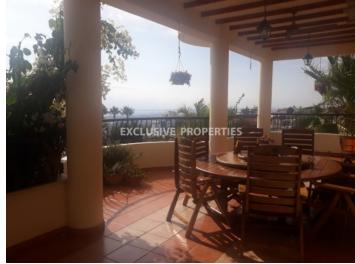

## House-villa in Lefkothea LIM02591

Lefkothea, Limassol, Cyprus

A beautiful, luxury four bedroom villa located on the hill of Lefkothea with panoramic city and sea view. The plot of the house is 521 sq.m. and the total area is 350 sq.m. It consists of 2 floors. On the ground floor there are 2 kitchens (the main kitchen and one extra smaller) connected with a small living room, dining room with living areas in a big open plan, an office room and a guest toilet. On the first floor there are 4 bedrooms (master bedroom is with en suite bathroom and another two bedrooms with a common bathroom), main bathroom with Jacuzzi and a small staircase leading to an attic. Also the villa has air condition, solar panels for hot water and alarm system. On the outside there is an uncovered parking space and mature garden.

#### **Views**

City View | Sea View