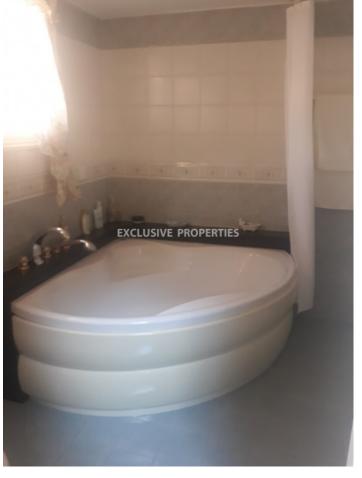

## House-villa in Lefkothea LIM02591

Lefkothea, Limassol, Cyprus

A beautiful, luxury four bedroom villa located on the hill of Lefkothea with panoramic city and sea view. The plot of the house is 521 sq.m. and the total area is 350 sq.m. It consists of 2 floors. On the ground floor there are 2 kitchens (the main kitchen and one extra smaller) connected with a small living room, dining room with living areas in a big open plan, an office room and a guest toilet. On the first floor there are 4 bedrooms (master bedroom is with en suite bathroom and another two bedrooms with a common bathroom), main bathroom with Jacuzzi and a small staircase leading to an attic. Also the villa has air condition, solar panels for hot water and alarm system. On the outside there is an uncovered parking space and mature garden.

#### **Interior**

Alarm System | Attic | Air Condition | Guest Wc | Jacuzzi | Study / Office