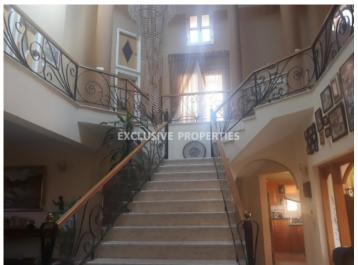

## House-villa in Lefkothea LIM02591

Lefkothea, Limassol, Cyprus

A beautiful, luxury four bedroom villa located on the hill of Lefkothea with panoramic city and sea view. The plot of the house is 521 sq.m. and the total area is 350 sq.m. It consists of 2 floors. On the ground floor there are 2 kitchens (the main kitchen and one extra smaller) connected with a small living room, dining room with living areas in a big open plan, an office room and a guest toilet. On the first floor there are 4 bedrooms (master bedroom is with en suite bathroom and another two bedrooms with a common bathroom), main bathroom with Jacuzzi and a small staircase leading to an attic. Also the villa has air condition, solar panels for hot water and alarm system. On the outside there is an uncovered parking space and mature garden.