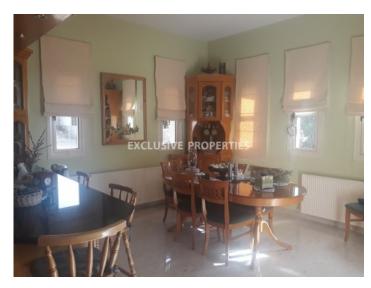

## House-villa in Lefkothea LIM02591

Lefkothea, Limassol, Cyprus

A beautiful, luxury four bedroom villa located on the hill of Lefkothea with panoramic city and sea view. The plot of the house is 521 sq.m. and the total area is 350 sq.m. It consists of 2 floors. On the ground floor there are 2 kitchens (the main kitchen and one extra smaller) connected with a small living room, dining room with living areas in a big open plan, an office room and a guest toilet. On the first floor there are 4 bedrooms (master bedroom is with en suite bathroom and another two bedrooms with a common bathroom), main bathroom with Jacuzzi and a small staircase leading to an attic. Also the villa has air condition, solar panels for hot water and alarm system. On the outside there is an uncovered parking space and mature garden.