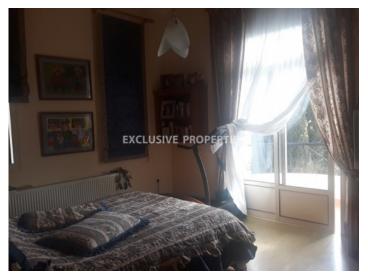

## House-villa in Lefkothea LIM02591

Lefkothea, Limassol, Cyprus

A beautiful, luxury four bedroom villa located on the hill of Lefkothea with panoramic city and sea view. The plot of the house is 521 sq.m. and the total area is 350 sq.m. It consists of 2 floors. On the ground floor there are 2 kitchens (the main kitchen and one extra smaller) connected with a small living room, dining room with living areas in a big open plan, an office room and a guest toilet. On the first floor there are 4 bedrooms (master bedroom is with en suite bathroom and another two bedrooms with a common bathroom), main bathroom with Jacuzzi and a small staircase leading to an attic. Also the villa has air condition, solar panels for hot water and alarm system. On the outside there is an uncovered parking space and mature garden.

# **House-Villa Details**

Bedrooms: 4 | Bathrooms: 3 | Covered Area (sq.m): 350 | Total area (sq.m): 521

Air Condition | Garden | Uncovered Parking | Sea View