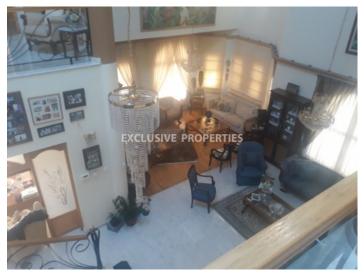

## House-villa in Lefkothea LIM02591

Lefkothea, Limassol, Cyprus

A beautiful, luxury four bedroom villa located on the hill of Lefkothea with panoramic city and sea view. The plot of the house is 521 sq.m. and the total area is 350 sq.m. It consists of 2 floors. On the ground floor there are 2 kitchens (the main kitchen and one extra smaller) connected with a small living room, dining room with living areas in a big open plan, an office room and a guest toilet. On the first floor there are 4 bedrooms (master bedroom is with en suite bathroom and another two bedrooms with a common bathroom), main bathroom with Jacuzzi and a small staircase leading to an attic. Also the villa has air condition, solar panels for hot water and alarm system. On the outside there is an uncovered parking space and mature garden.