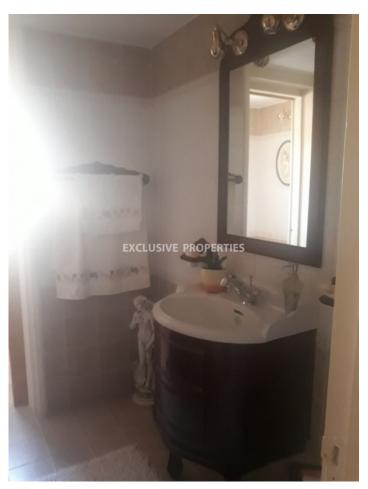

## House-villa in Lefkothea LIM02591

Lefkothea, Limassol, Cyprus

A beautiful, luxury four bedroom villa located on the hill of Lefkothea with panoramic city and sea view. The plot of the house is 521 sq.m. and the total area is 350 sq.m. It consists of 2 floors. On the ground floor there are 2 kitchens (the main kitchen and one extra smaller) connected with a small living room, dining room with living areas in a big open plan, an office room and a guest toilet. On the first floor there are 4 bedrooms (master bedroom is with en suite bathroom and another two bedrooms with a common bathroom), main bathroom with Jacuzzi and a small staircase leading to an attic. Also the villa has air condition, solar panels for hot water and alarm system. On the outside there is an uncovered parking space and mature garden.

# **House-Villa Details**

Bedrooms: 4 | Bathrooms: 3 | Covered Area (sq.m): 350 | Total area (sq.m): 521

Air Condition | Garden | Uncovered Parking | Sea View