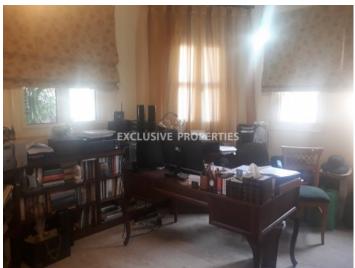

## House-villa in Lefkothea LIM02591

Lefkothea, Limassol, Cyprus

A beautiful, luxury four bedroom villa located on the hill of Lefkothea with panoramic city and sea view. The plot of the house is 521 sq.m. and the total area is 350 sq.m. It consists of 2 floors. On the ground floor there are 2 kitchens (the main kitchen and one extra smaller) connected with a small living room, dining room with living areas in a big open plan, an office room and a guest toilet. On the first floor there are 4 bedrooms (master bedroom is with en suite bathroom and another two bedrooms with a common bathroom), main bathroom with Jacuzzi and a small staircase leading to an attic. Also the villa has air condition, solar panels for hot water and alarm system. On the outside there is an uncovered parking space and mature garden.

#### **Interior**

Alarm System | Attic | Air Condition | Guest Wc | Jacuzzi | Study / Office