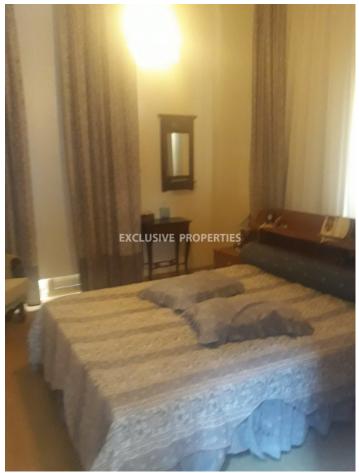

## House-villa in Lefkothea LIM02591

Lefkothea, Limassol, Cyprus

A beautiful, luxury four bedroom villa located on the hill of Lefkothea with panoramic city and sea view. The plot of the house is 521 sq.m. and the total area is 350 sq.m. It consists of 2 floors. On the ground floor there are 2 kitchens (the main kitchen and one extra smaller) connected with a small living room, dining room with living areas in a big open plan, an office room and a guest toilet. On the first floor there are 4 bedrooms (master bedroom is with en suite bathroom and another two bedrooms with a common bathroom), main bathroom with Jacuzzi and a small staircase leading to an attic. Also the villa has air condition, solar panels for hot water and alarm system. On the outside there is an uncovered parking space and mature garden.

# **House-Villa Details**

Bedrooms: 4 | Bathrooms: 3 | Covered Area (sq.m): 350 | Total area (sq.m): 521

Air Condition | Garden | Uncovered Parking | Sea View