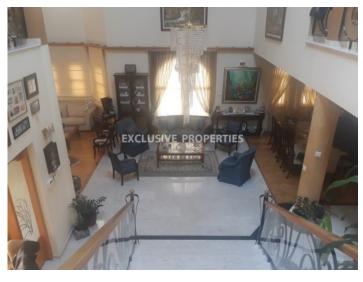

## House-villa in Lefkothea LIM02591

Lefkothea, Limassol, Cyprus

A beautiful, luxury four bedroom villa located on the hill of Lefkothea with panoramic city and sea view. The plot of the house is 521 sq.m. and the total area is 350 sq.m. It consists of 2 floors. On the ground floor there are 2 kitchens (the main kitchen and one extra smaller) connected with a small living room, dining room with living areas in a big open plan, an office room and a guest toilet. On the first floor there are 4 bedrooms (master bedroom is with en suite bathroom and another two bedrooms with a common bathroom), main bathroom with Jacuzzi and a small staircase leading to an attic. Also the villa has air condition, solar panels for hot water and alarm system. On the outside there is an uncovered parking space and mature garden.

# **House-Villa Details**

Bedrooms: 4 | Bathrooms: 3 | Covered Area (sq.m): 350 | Total area (sq.m): 521

Air Condition | Garden | Uncovered Parking | Sea View