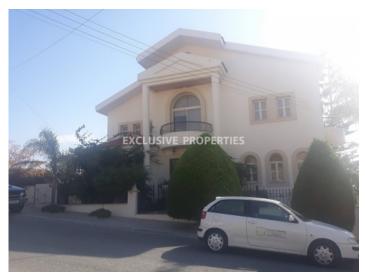

## House-villa in Lefkothea LIM02591

Lefkothea, Limassol, Cyprus

A beautiful, luxury four bedroom villa located on the hill of Lefkothea with panoramic city and sea view. The plot of the house is 521 sq.m. and the total area is 350 sq.m. It consists of 2 floors. On the ground floor there are 2 kitchens (the main kitchen and one extra smaller) connected with a small living room, dining room with living areas in a big open plan, an office room and a guest toilet. On the first floor there are 4 bedrooms (master bedroom is with en suite bathroom and another two bedrooms with a common bathroom), main bathroom with Jacuzzi and a small staircase leading to an attic. Also the villa has air condition, solar panels for hot water and alarm system. On the outside there is an uncovered parking space and mature garden.

# **House-Villa Details**

Bedrooms: 4 | Bathrooms: 3 | Covered Area (sq.m): 350 | Total area (sq.m): 521

Air Condition | Garden | Uncovered Parking | Sea View