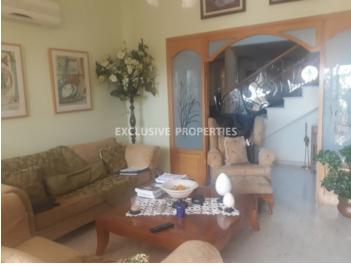

## House-villa in Lefkothea LIM02591

Lefkothea, Limassol, Cyprus

A beautiful, luxury four bedroom villa located on the hill of Lefkothea with panoramic city and sea view. The plot of the house is 521 sq.m. and the total area is 350 sq.m. It consists of 2 floors. On the ground floor there are 2 kitchens (the main kitchen and one extra smaller) connected with a small living room, dining room with living areas in a big open plan, an office room and a guest toilet. On the first floor there are 4 bedrooms (master bedroom is with en suite bathroom and another two bedrooms with a common bathroom), main bathroom with Jacuzzi and a small staircase leading to an attic. Also the villa has air condition, solar panels for hot water and alarm system. On the outside there is an uncovered parking space and mature garden.