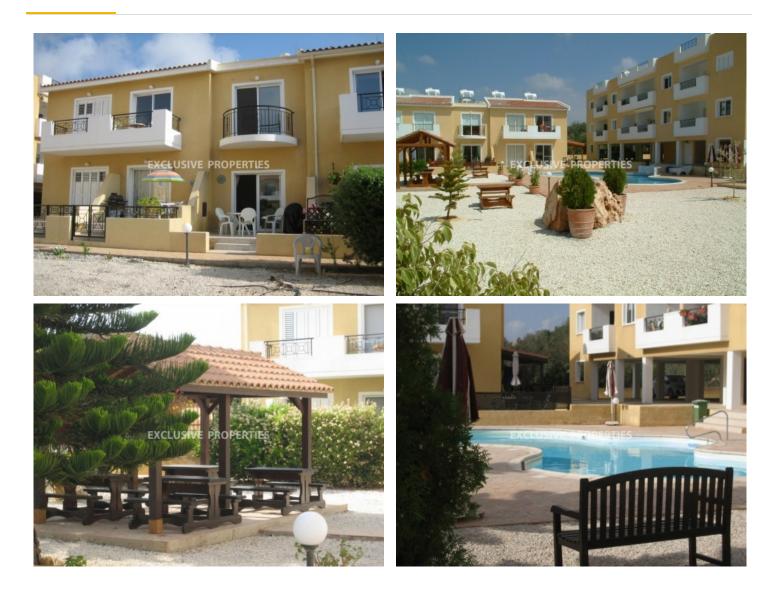

## Townhouse in Paphos PAF00042

Xoletria, Paphos, Cyprus

A two-bedroom townhouse is located in a quiet village of Paphos, only 1 km from the beach and 2 km from the town centre, in walking distance to all amenities. It consists of fully fitted kitchen with electrical appliances, guest cloakroom with shower, two bedrooms and family bathroom. Complex has communal swimming pool, pergola and garden area. Available with title deeds.

# Apartment Details Bedrooms: 2 | Bathrooms: 2 | Covered Area (sq.m): 96 | Uncovered Veranda (sq.m): 16 Balcony | Covered Parking | Garden | Mountain View | Sea View Price Sale price:

120000€

### Exterior

Common Swimming Pool | Covered Parking | Garden