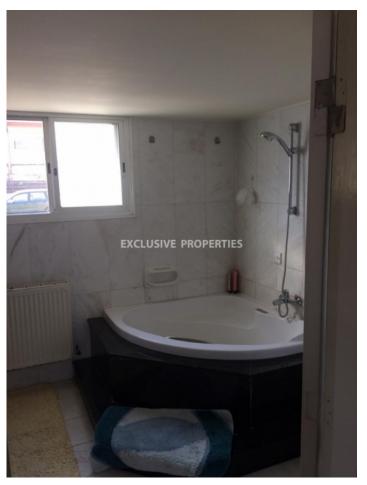

## House in Mesa Gitonia - Kapsalos LIM03396

Mesa Geitonia, Limassol, Cyprus

Luxury four bedroom 2 floor house located in Mesa Geitonia/Kapsalos area Total covered area is 350 sq. m, on the ground floor there is separate kitchen with access to veranda and a BBQ area, living room with a fireplace connected with dining area and guest toilet. On the first floor there are 3 bedrooms (master bedroom with en-suit bathroom and walk in wardrobe) and family bathroom. Outside there is covered verandas and on the roof there is a pergola with provision to design and great roof garden. The house has a drive way to the basement which leads to 2 covered parking. Air conditioning, double glazed windows, solar panels for hot water, marble floor and water pressure system. Available with Title Deeds.

## **House-Villa Details**

Bedrooms: 3 | Bathrooms: 4 | Distance to Sea: > 10 km | Covered Area (sq.m): 350

Air Condition | Fully Fitted Kitchen | Covered Parking | Garden