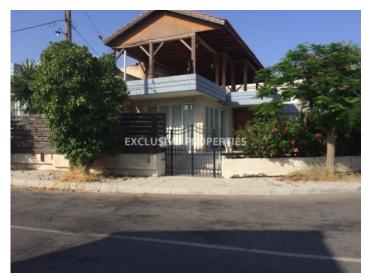

## House in Mesa Gitonia - Kapsalos LIM03396

Mesa Geitonia, Limassol, Cyprus

Luxury four bedroom 2 floor house located in Mesa Geitonia/Kapsalos area Total covered area is 350 sq. m, on the ground floor there is separate kitchen with access to veranda and a BBQ area, living room with a fireplace connected with dining area and guest toilet. On the first floor there are 3 bedrooms (master bedroom with en-suit bathroom and walk in wardrobe) and family bathroom. Outside there is covered verandas and on the roof there is a pergola with provision to design and great roof garden. The house has a drive way to the basement which leads to 2 covered parking. Air conditioning, double glazed windows, solar panels for hot water, marble floor and water pressure system. Available with Title Deeds.

## **House-Villa Details**

Bedrooms: 3 | Bathrooms: 4 | Distance to Sea: > 10 km | Covered Area (sq.m): 350

Air Condition | Fully Fitted Kitchen | Covered Parking | Garden