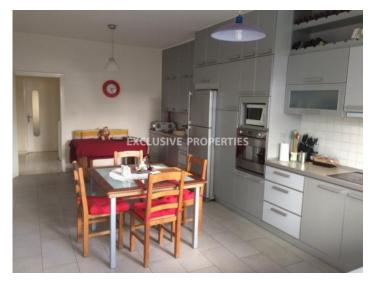

## House in Mesa Gitonia - Kapsalos LIM03396

Mesa Geitonia, Limassol, Cyprus

Luxury four bedroom 2 floor house located in Mesa Geitonia/Kapsalos area Total covered area is 350 sq. m, on the ground floor there is separate kitchen with access to veranda and a BBQ area, living room with a fireplace connected with dining area and guest toilet. On the first floor there are 3 bedrooms (master bedroom with en-suit bathroom and walk in wardrobe) and family bathroom. Outside there is covered verandas and on the roof there is a pergola with provision to design and great roof garden. The house has a drive way to the basement which leads to 2 covered parking. Air conditioning, double glazed windows, solar panels for hot water, marble floor and water pressure system. Available with Title Deeds.