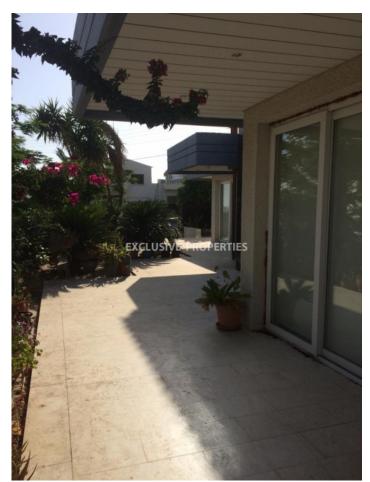

## House in Mesa Gitonia - Kapsalos LIM03396

Mesa Geitonia, Limassol, Cyprus

Luxury four bedroom 2 floor house located in Mesa Geitonia/Kapsalos area Total covered area is 350 sq. m, on the ground floor there is separate kitchen with access to veranda and a BBQ area, living room with a fireplace connected with dining area and guest toilet. On the first floor there are 3 bedrooms (master bedroom with en-suit bathroom and walk in wardrobe) and family bathroom. Outside there is covered verandas and on the roof there is a pergola with provision to design and great roof garden. The house has a drive way to the basement which leads to 2 covered parking. Air conditioning, double glazed windows, solar panels for hot water, marble floor and water pressure system. Available with Title Deeds.

#### **Exterior**

```
Barbeque | Covered Parking | Garage | Garden | Roof Garden
```