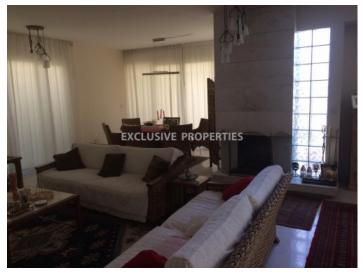

## House in Mesa Gitonia - Kapsalos LIM03396

Mesa Geitonia, Limassol, Cyprus

Luxury four bedroom 2 floor house located in Mesa Geitonia/Kapsalos area Total covered area is 350 sq. m, on the ground floor there is separate kitchen with access to veranda and a BBQ area, living room with a fireplace connected with dining area and guest toilet. On the first floor there are 3 bedrooms (master bedroom with en-suit bathroom and walk in wardrobe) and family bathroom. Outside there is covered verandas and on the roof there is a pergola with provision to design and great roof garden. The house has a drive way to the basement which leads to 2 covered parking. Air conditioning, double glazed windows, solar panels for hot water, marble floor and water pressure system. Available with Title Deeds.

#### Interior

```
Air Condition | Basement | Double Glazed Windows | Fireplace | Fully Fitted Kitchen | Guest Wc | Laundry Room |

Marble Floor | Pergola | Roof Garden | Separate Kitchen | Storage Room | Solar Panels For Hot Water
```