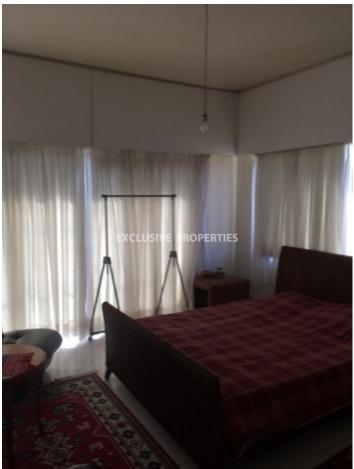

## House in Mesa Gitonia - Kapsalos LIM03396

Mesa Geitonia, Limassol, Cyprus

Luxury four bedroom 2 floor house located in Mesa Geitonia/Kapsalos area Total covered area is 350 sq. m, on the ground floor there is separate kitchen with access to veranda and a BBQ area, living room with a fireplace connected with dining area and guest toilet. On the first floor there are 3 bedrooms (master bedroom with en-suit bathroom and walk in wardrobe) and family bathroom. Outside there is covered verandas and on the roof there is a pergola with provision to design and great roof garden. The house has a drive way to the basement which leads to 2 covered parking. Air conditioning, double glazed windows, solar panels for hot water, marble floor and water pressure system. Available with Title Deeds.

## **House-Villa Details**

Bedrooms: 3 | Bathrooms: 4 | Distance to Sea: > 10 km | Covered Area (sq.m): 350

Air Condition | Fully Fitted Kitchen | Covered Parking | Garden