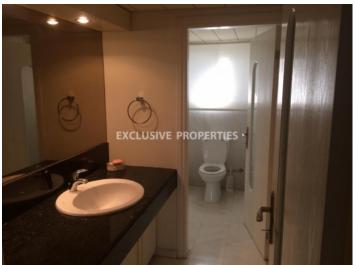

## **House-Villa Details**

Bedrooms: 3 | Bathrooms: 4 | Distance to Sea: > 10 km | Covered Area (sq.m): 350

Air Condition | Fully Fitted Kitchen | Covered Parking | Garden

#### General

```
Condition: Resale | Bedrooms: 3 | Bathrooms: 4 |

En-Suite Bathrooms: 1 | Floors: 2 |

Covered Area (sq.m): 350 | Distance to Sea: > 10km |

Area Plans: No | Property Zone: Residential | Water: Yes |