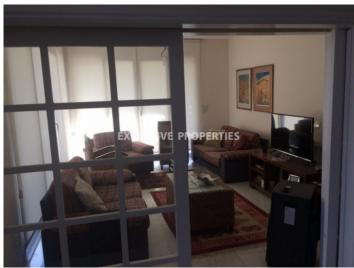

## House in Mesa Gitonia - Kapsalos LIM03396

Mesa Geitonia, Limassol, Cyprus

Luxury four bedroom 2 floor house located in Mesa Geitonia/Kapsalos area Total covered area is 350 sq. m, on the ground floor there is separate kitchen with access to veranda and a BBQ area, living room with a fireplace connected with dining area and guest toilet. On the first floor there are 3 bedrooms (master bedroom with en-suit bathroom and walk in wardrobe) and family bathroom. Outside there is covered verandas and on the roof there is a pergola with provision to design and great roof garden. The house has a drive way to the basement which leads to 2 covered parking. Air conditioning, double glazed windows, solar panels for hot water, marble floor and water pressure system. Available with Title Deeds.