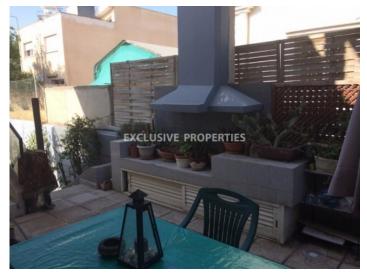

## House in Mesa Gitonia - Kapsalos LIM03396

Mesa Geitonia, Limassol, Cyprus

Luxury four bedroom 2 floor house located in Mesa Geitonia/Kapsalos area Total covered area is 350 sq. m, on the ground floor there is separate kitchen with access to veranda and a BBQ area, living room with a fireplace connected with dining area and guest toilet. On the first floor there are 3 bedrooms (master bedroom with en-suit bathroom and walk in wardrobe) and family bathroom. Outside there is covered verandas and on the roof there is a pergola with provision to design and great roof garden. The house has a drive way to the basement which leads to 2 covered parking. Air conditioning, double glazed windows, solar panels for hot water, marble floor and water pressure system. Available with Title Deeds.

#### **Exterior**

```
Barbeque | Covered Parking | Garage | Garden | Roof Garden
```