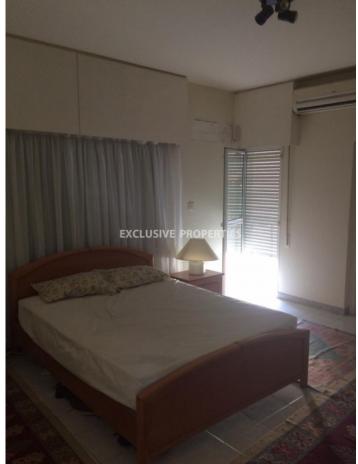

## House in Mesa Gitonia - Kapsalos LIM03396

Mesa Geitonia, Limassol, Cyprus

Luxury four bedroom 2 floor house located in Mesa Geitonia/Kapsalos area Total covered area is 350 sq. m, on the ground floor there is separate kitchen with access to veranda and a BBQ area, living room with a fireplace connected with dining area and guest toilet. On the first floor there are 3 bedrooms (master bedroom with en-suit bathroom and walk in wardrobe) and family bathroom. Outside there is covered verandas and on the roof there is a pergola with provision to design and great roof garden. The house has a drive way to the basement which leads to 2 covered parking. Air conditioning, double glazed windows, solar panels for hot water, marble floor and water pressure system. Available with Title Deeds.

## **House-Villa Details**

Bedrooms: 3 | Bathrooms: 4 | Distance to Sea: > 10 km | Covered Area (sq.m): 350

Air Condition | Fully Fitted Kitchen | Covered Parking | Garden