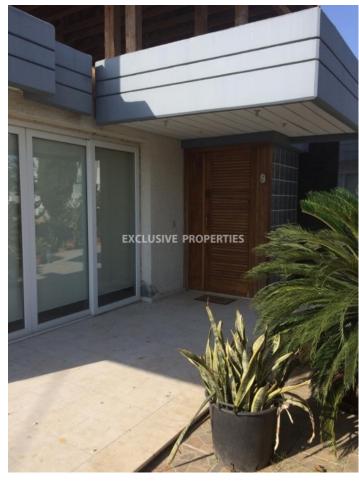

## House in Mesa Gitonia - Kapsalos LIM03396

Mesa Geitonia, Limassol, Cyprus

Luxury four bedroom 2 floor house located in Mesa Geitonia/Kapsalos area Total covered area is 350 sq. m, on the ground floor there is separate kitchen with access to veranda and a BBQ area, living room with a fireplace connected with dining area and guest toilet. On the first floor there are 3 bedrooms (master bedroom with en-suit bathroom and walk in wardrobe) and family bathroom. Outside there is covered verandas and on the roof there is a pergola with provision to design and great roof garden. The house has a drive way to the basement which leads to 2 covered parking. Air conditioning, double glazed windows, solar panels for hot water, marble floor and water pressure system. Available with Title Deeds.