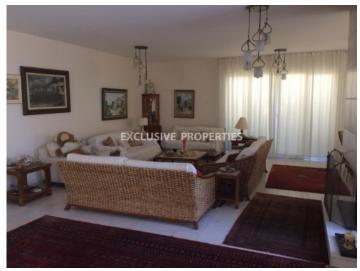

## House in Mesa Gitonia - Kapsalos LIM03396

Mesa Geitonia, Limassol, Cyprus

Luxury four bedroom 2 floor house located in Mesa Geitonia/Kapsalos area Total covered area is 350 sq. m, on the ground floor there is separate kitchen with access to veranda and a BBQ area, living room with a fireplace connected with dining area and guest toilet. On the first floor there are 3 bedrooms (master bedroom with en-suit bathroom and walk in wardrobe) and family bathroom. Outside there is covered verandas and on the roof there is a pergola with provision to design and great roof garden. The house has a drive way to the basement which leads to 2 covered parking. Air conditioning, double glazed windows, solar panels for hot water, marble floor and water pressure system. Available with Title Deeds.